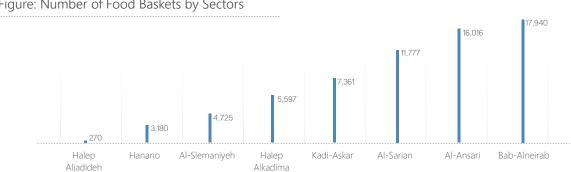

At the time of writing this report, there are 66,866 families in Aleppo city with an average of 5 – 8 family members. According to distribution plans of humanitarian organizations, each family that consists of 8 members should acquire 2 food baskets monthly, therefore the city need of food baskets will reach to 70,000 monthly and 210,000 food baskets for three-months period with a distribution plan by families in sectors.

One regular food basket should contain legumes, basic cooking elements and oils with a study of calories that will compensate lack of food diversity during siege.

Figure: Number of Food Baskets by Sectors