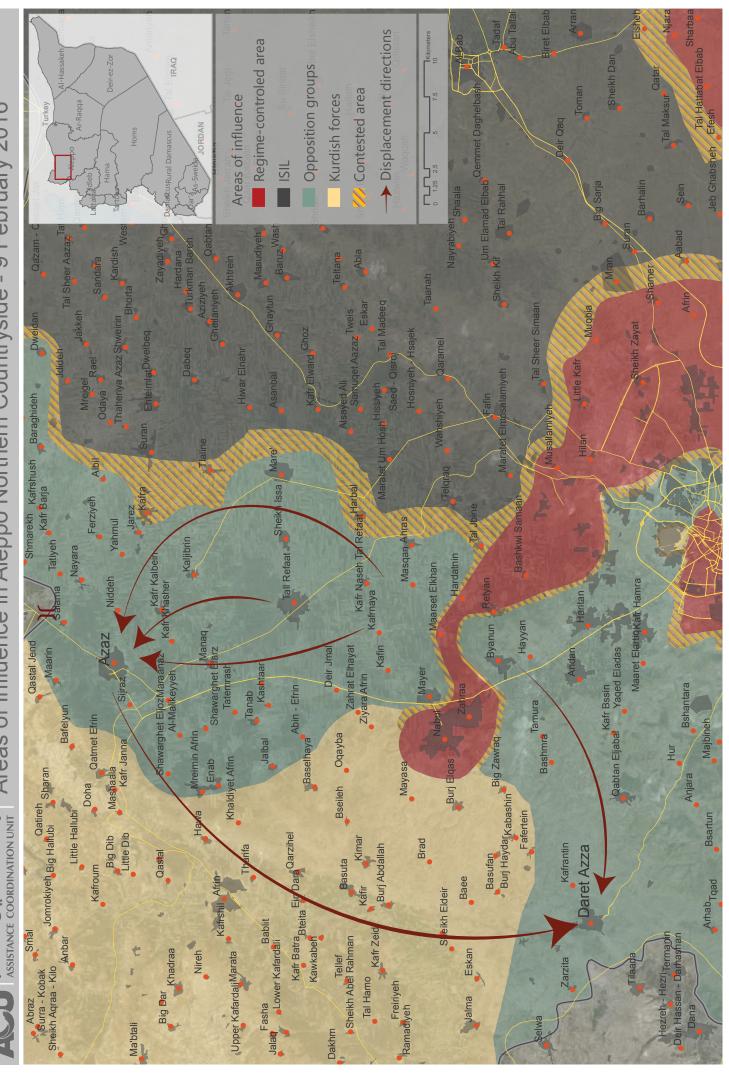

# **ALEPPO CITY UNDER SIEGE**

Northern Aleppo Countryside is considered one of the main revolution's strongholds and the biggest reservoir of population. The liberation of this area was strategically important in supporting the Syrian Revolution, as it is the only crossing to Turkish lands. Humanitarian aid is passed to out of regime control areas and injured people are transferred to Turkish hospitals through this crossing.

After the failure of Russian plans in supporting the regime to move forward the Southern Aleppo Countryside and opening the highway Damascus-Aleppo, the Russian Air Force (RuAF) started shelling the northern countryside of Aleppo in order to prepare the regime to siege Aleppo City. About 161 Russian air raids were launched during last week of January 2016 on NSAG controlled areas in Northern Aleppo Countryside targeting civil and military locations.

On Tuesday February 2, 2016, the Syrian Regime and his allies supported with Russian Air Force (RuAF) have launched a major military offensive. In few hours, the Regime controlled two villages Dwer Zeitun and Tal Jbine, and during the next night, he controlled Hardatnin village.

On Wednesday February 4, 2016, Mayer and Maarset Elkhan villages were declared under the control of Regime forces, and the road towards Nabul sub-district and Zahraa town became opened, on the contrary the road to Aleppo city was cutout, as well as the passage between Northern and Southern Countryside of Aleppo was closed.

### A'zaz Sub-District

The northern countryside of Aleppo governorate has witnessed a large influx of IDPs towards the border city of A'zaz, where most of the villages became almost empty except A'zaz city. Around 55,000 IDPs reached A'zaz including 10,000 IDPs from the Islamic State of Iraq and Levant (ISIL) controlled areas. Displaced people gather everyday near borderline attempting to cross Turkish territory. It is unlikely that the Turkish government will open the borders as IDP numbers may exceed 300,000 within days in case of opening the cross borders because of the severe conditions in ISIL controlled areas.