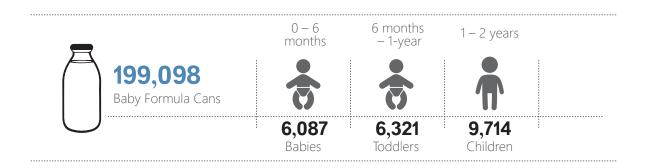

## **Baby Formula**

Baby formula is available in Aleppo city with very small quantities, and with the possible siege the need for baby formula will increase due to malnutrition that may affect babies and their mothers therefore it is necessary to store appropriate amounts of this important item according to the needs.

According to latest statistics number of children between (0 -2) years old in out of regime control areas of Aleppo city is 22,122 children. Therefore, the minimum requirement of baby formula for one-month period is 66,366 cans, and for three-months period is 199,098 cans according to age groups and numbers as represented below.