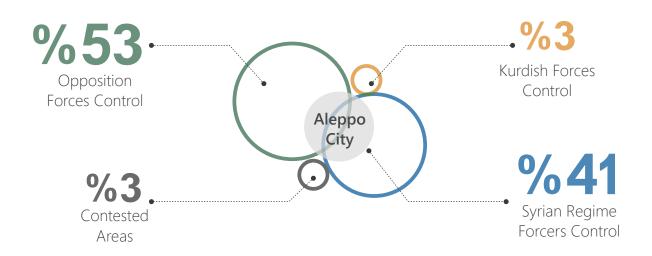

The following figure shows the control forces of Aleppo City to date:

Aleppo city is divided to sectors, where each sector contains several neighborhoods. The figure below shows the population demography in Aleppo city by sectors.