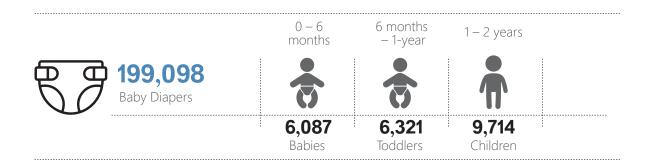

The liberated areas of Aleppo need around 70,000 hygiene kits monthly, and 210,000 hygiene kits for three months in case of besieging the city.

The city contains 22,122 children below the age of two years, so every child needs three bags of baby diapers each month where each bag contains 40 diapers, therefore the total need of baby diapers for one-month 66,366 bags and 199,098 bags for three months and distributed according to age groups.