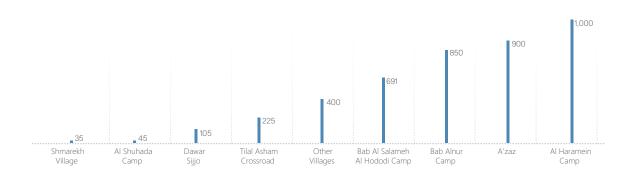

### A'zaz Sub-District

The northern countryside of Aleppo governorate has witnessed a large influx of IDPs towards the border city of A'zaz, where most of the villages became almost empty except A'zaz city. Around 55,000 IDPs reached A'zaz including 10,000 IDPs from the Islamic State of Iraq and Levant (ISIL) controlled areas. Displaced people gather everyday near borderline attempting to cross Turkish territory. It is unlikely that the Turkish government will open the borders as IDP numbers may exceed 300,000 within days in case of opening the cross borders because of the severe conditions in ISIL controlled areas.

A land area of 47 hectares in Shmarekh village in Northern Aleppo countryside was allocated to establish a new camp for sheltering IDPs of Northern Aleppo countryside. Some IDPs cross the Turkish border through Afrin sub district in agreement with the controlling Kurdish factions.

A total of 30,000 IDPs are counted in A'zaz city in the places where they were staying. It was hard to count all IDPs because many of them stay at host families temporarily aiming to cross Turkish territory.

Bab Al Salameh Al Hododi camp located in A'zaz district has received 200 displaced families in the beginning of military offensive, who have settled down at host families in the camp. Another 466 displaced families were settled down in a land that was allocated for trucks and there are about 25 families outside the camp.

An estimated 90 households are distributed in collective shelters or at host families in A'zaz district.

Around 400 households are spread in some villages like Kafr Kalbein, Kaljibrin, Kafr Khasher and Ain Dakna.