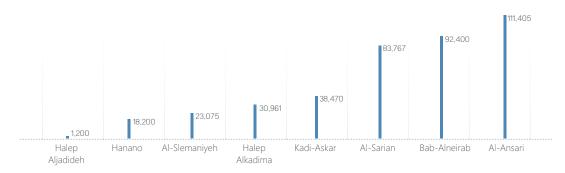

The following figure shows the control forces of Aleppo City to date:

Aleppo city is divided to sectors, where each sector contains several neighborhoods. The figure below shows the population demography in Aleppo city by sectors.

Figure: Population in Liberated Areas by Sector

After the Regime advanced and controlled the villages in the Northern Aleppo countryside, the main supply route between Aleppo city and Turkish lands (Bab-Alsalameh cross border) was cutoff. Whereas the road between Aleppo city and western countryside towards Idlib governorate is still open, but any slight military update may result in its closing. The cutoff of this road threatens a total siege on Aleppo city like the applied siege on Madamiyet Elsham in Rural Damascus taking into consideration that the population in Aleppo city is ten folds the population in Madamiyet Elsham.