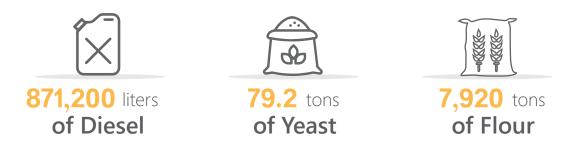

### **Bread:**

The minimum bread requirement per capita is 2 loaves which is equivalent to 0.22 kg of flour. Each ton of flour needs 10 kg of yeast, which means that the daily flour need is 88 tons and 880 kg of yeast. The continuous power outages of the city create a need for fuel to run the bakeries' generators, where each ton of bread needs 110 liters of diesel.

Figure: Bread Production Requirements for Aleppo City

In case there will be a need to store flour for more than a period of three months, it should be noted that flour loses its validity after certain period of time so flour should be replaced with whole wheat. In addition, there is only one functioning mill in Aleppo, so there is a need for mobile mills and fuel for them to operate.