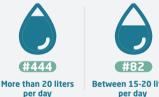

Regular sewage

system

Cesspools

14,940 None/ Out in the open The average share of drinking water

Water sterilization

Yes **#498** 

(NO #**89**)