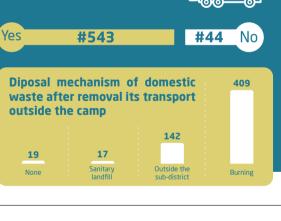

# **Regular Garbage Removal**

1,340

**FSL** 

Bab Al Salameh Deir Hassan-

14,582 Jisr Ash-Shugur

for lactating mothers and infants

Need for food baskets vs. distributor

Baskets the camp needs