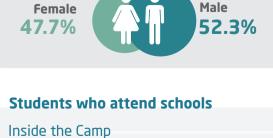

#### Population by Gender

# Nutrition programs

**Priorities** 

37,473

Bread

147,408

103,063

Outside the Camp

| Formal Teachers |                    | Volunteer Teachers |
|-----------------|--------------------|--------------------|
| #2,090          |                    | #344               |
|                 |                    |                    |
| Primary         | Lower<br>Secondary | Upper<br>Secondary |
| 45,340          | 6,354              | 590                |