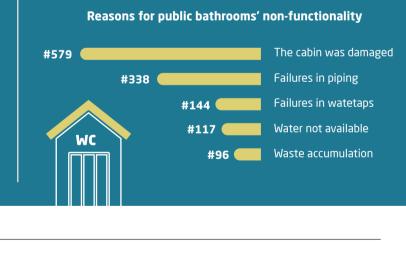

EXCAVATION** 

**AWELL** 









PROGRAMS FOR LACTATING MOTHERS AND INFANTS





**HEATERS** 



#### Population by Gender





# **Population by Region**







892

Families left without shelter in the assessed camp

### Health

## Medical staff in the camps







Is there a medical point inside the camp? #563

No 🔳

Yes

#24

Assessing health services during the past month









1,534

**Hypertension** 





常衛



409

124 Leishmaniasis

Chronic respiratory diseases

**26%** 





The mechanisms of water delivery





The sewage system in tents, caravans, and build rooms 79,088

69,881

Regular sewage

system

Cesspools

14,940 None/ Out in the open The average share of drinking water







Water sterilization

Yes **#498** 

(NO #**89**)

# **Regular Garbage Removal**



1,340





**FSL** 

Bab Al Salameh Deir Hassan-

14,582 Jisr Ash-Shugur

for lactating mothers and infants

Need for food baskets vs. distributor

Baskets the camp needs

Baskets distributed monthly

# Nutrition programs

**Priorities** 





37,473



Bread



147,408

103,063



Outside the Camp



| Formal Teachers |                    | Volunteer Teachers |
|-----------------|--------------------|--------------------|
| #2,090          |                    | #344               |
|                 |                    |                    |
| Primary         | Lower<br>Secondary | Upper<br>Secondary |
| 45,340          | 6,354              | 590                |

17,025

Formal and volunteer teachers in camps

| <b>△</b> Shelter & NFI          |        |  |
|---------------------------------|