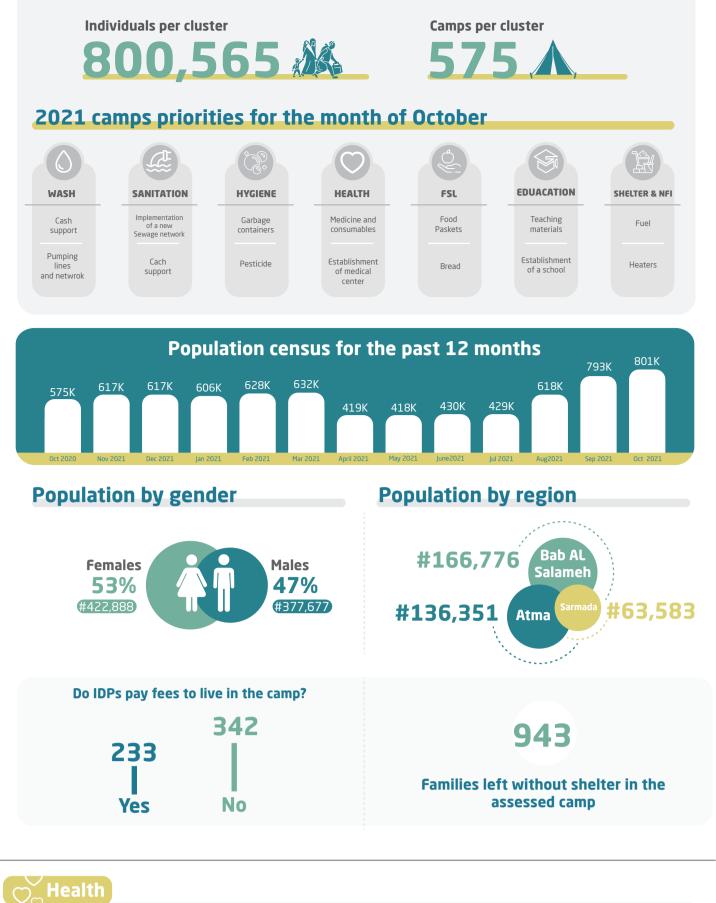

## **IDPs Camps Monitoring Study - September, 2021**

The IDPs camps monitoring interactive study includes information about the situation of IDPs in northern Syria camps, with regard to sources of income, the sectors of Health, WASH, Nutrition, Education, Shelter, in addition to some demographic information.