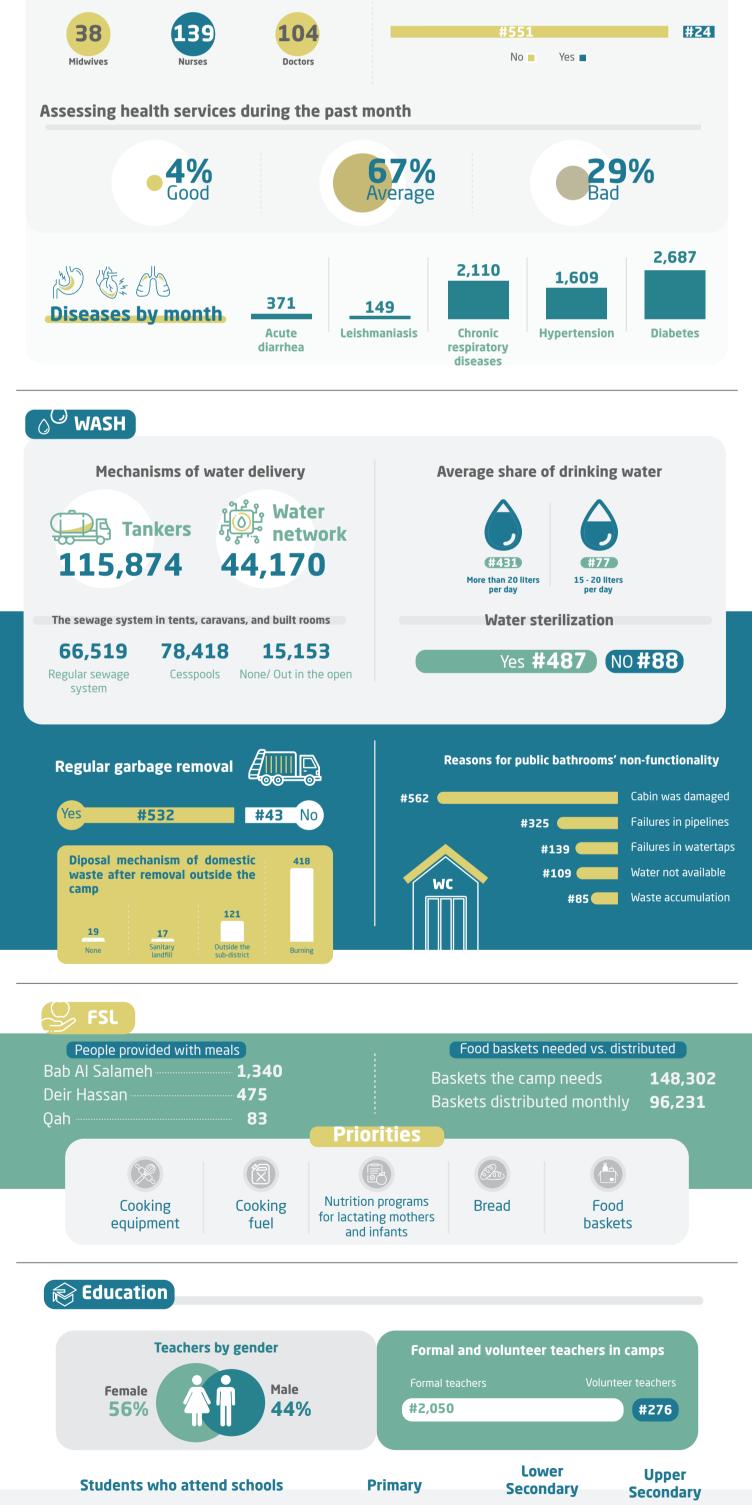

October, 2021

## **IDPs Camps Monitoring Study - September, 2021**

The IDPs camps monitoring interactive study includes information about the situation of IDPs in northern Syria camps, with regard to sources of income, the sectors of Health, WASH, Nutrition, Education, Shelter, in addition to some demographic information.



Medical staff in the camps



## 🧥 Shelter & NFI

Inside the camp

Outside the camp

| Tents that need rain insulators (tarps) | 31,652 | <b>51,241</b> A Built rooms |
|-----------------------------------------|--------|-----------------------------|
| Tents that need ground insulators       | 23,559 | 9,471 Caravans              |
| Tents that need replacement             | 8,917  | 99,341 M Tents              |

44,818

34,778

3,970

16,942



223

5,744