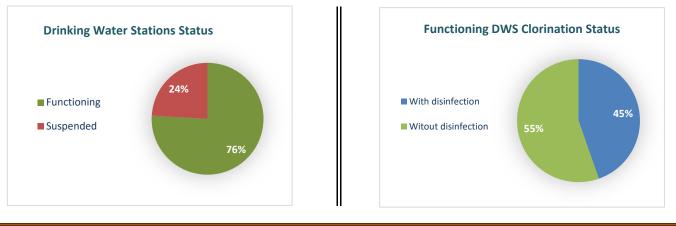

#### Highlights

- This report covers **481** drinking water sources monitored in 7 governorates. The percentages in this report represents only the sources monitored.
- 76% (365/481) of the drinking water sources monitored were functioning. 24% (116/481) were not functioning.
- In the areas that their stations are suspended, agricultural wells are used as an alternative water source, and tankers are used in water transportation.
- The treated water sources were 45% (163/365), while the operating stations without treatment were 55% (202/365). The monitored drinking water sources in Dar'a were all treated, whereas none were treated in Quneitra and Hama.
- Of the functioning water stations, 92% (335/365) delieved water using a piping network and 8% (30/365) delivered water using tankering.