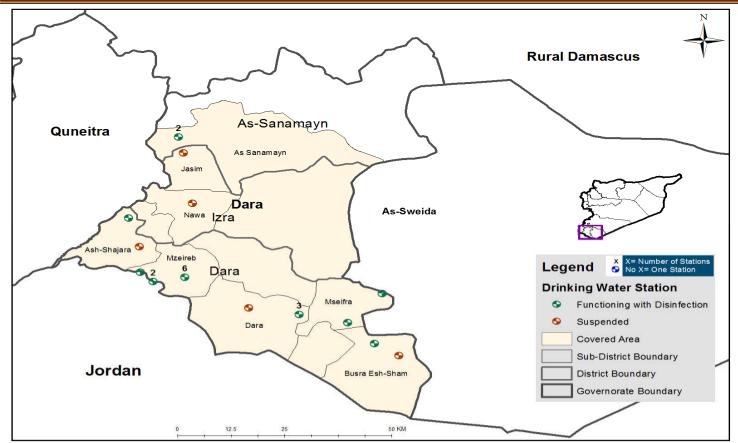

## **Drinking Water Stations Distribution in Dara**

WASH = Water Sanitation and Hygiene

DWS = Drinking Water Station