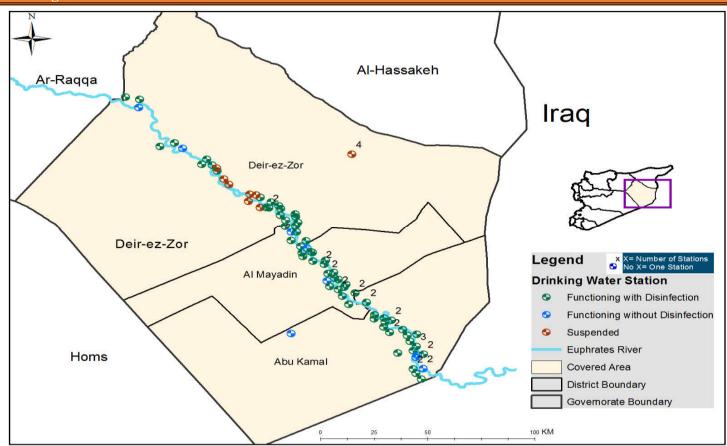

----------|
|             |                 | Network | Tankering |
| Aleppo      | 37              | 29      | 8         |
| Aleppo City | 8               | 2       | 6         |
| Idleb       | 119             | 114     | 5         |
| Hama        | 12              | 2       | 10        |
| Ar-raqqa    | 80              | 80      | 0         |
| Deir-ez-Zor | 84              | 83      | 1         |
| Dara        | 18              | 18      | 0         |
| Quneitra    | 7               | 7       | 0         |
| Total       | 365             | 335     | 30        |



# Drinking Water Stations Distribution in Aleppo



#### Drinking Water Stations Distribution in Aleppo City









Drinking Water Stations Distribution in Ar-raqqa



# Drinking Water Stations Distribution in Deir-ez-Zor



## **Drinking Water Stations Distribution in Dara**







WASH = Water Sanitation and Hygiene

DWS = Drinking Water Station