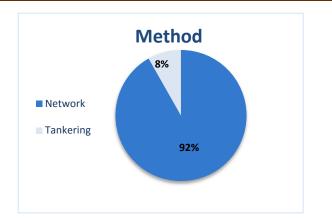

#### Highlights

- This report covers **481** drinking water sources monitored in 7 governorates. The percentages in this report represents only the sources monitored.
- 76% (365/481) of the drinking water sources monitored were functioning. 24% (116/481) were not functioning.
- In the areas that their stations are suspended, agricultural wells are used as an alternative water source, and tankers are used in water transportation.
- The treated water sources were 45% (163/365), while the operating stations without treatment were 55% (202/365). The monitored drinking water sources in Dar'a were all treated, whereas none were treated in Quneitra and Hama.
- Of the functioning water stations, 92% (335/365) delieved water using a piping network and 8% (30/365) delivered water using tankering.

#### Method

| Governorate | Functioning DWS | Method  |           |
|-------------|-----------------|---------|-----------|
|             |                 | Network | Tankering |
| Aleppo      | 37              | 29      | 8         |
| Aleppo City | 8               | 2       | 6         |
| Idleb       | 119             | 114     | 5         |
| Hama        | 12              | 2       | 10        |
| Ar-raqqa    | 80              | 80      | 0         |
| Deir-ez-Zor | 84              | 83      | 1         |
| Dara        | 18              | 18      | 0         |
| Quneitra    | 7               | 7       | 0         |
| Total       | 365             | 335     | 30        |