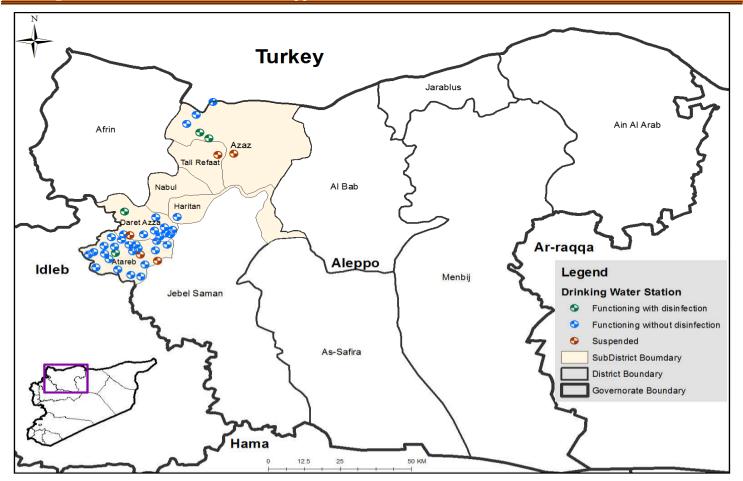

**



# Drinking Water Stations Status in Governorates







#### Method

| Governorate | Functioning DWS | Method  |           |
|-------------|-----------------|---------|-----------|
|             |                 | Network | Tankering |
| Aleppo      | 37              | 29      | 8         |
| Aleppo City | 8               | 2       | 6         |
| Idleb       | 119             | 114     | 5         |
| Hama        | 12              | 2       | 10        |
| Ar-raqqa    | 80              | 80      | 0         |
| Deir-ez-Zor | 84              | 83      | 1         |
| Dara        | 18              | 18      | 0         |
| Quneitra    | 7               | 7       | 0         |
| Total       | 365             | 335     | 30        |



# Drinking Water Stations Distribution in Aleppo



#### Drinking Water Stations Distribution in Aleppo City









Drinking Water Stations Distribution in Ar-raqqa



# Drinking Water Stations Distribution in Deir-ez-Zor



## **Drinking Water Stations Distribution in Dara**







WASH = Water Sanitation and Hygiene

DWS = Drinking Water Station