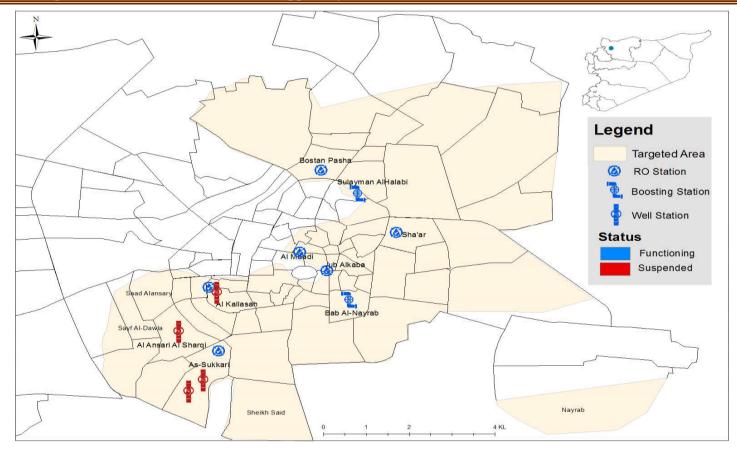

#### Drinking Water Stations Distribution in Aleppo City

Drinking Water Stations Distribution in Ar-raqqa