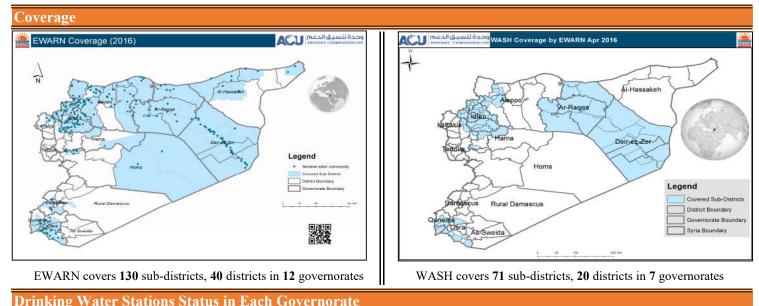

#### Highlights

- This report covers **481** drinking water sources monitored in 7 governorates. The percentages in this report represents only the sources monitored.
- 76% (365/481) of the drinking water sources monitored were functioning. 24% (116/481) were not functioning.
- In the areas that their stations are suspended, agricultural wells are used as an alternative water source, and tankers are used in water transportation.
- The treated water sources were 45% (163/365), while the operating stations without treatment were 55% (202/365). The monitored drinking water sources in Dar'a were all treated, whereas none were treated in Quneitra and Hama.
- Of the functioning water stations, 92% (335/365) delieved water using a piping network and 8% (30/365) delivered water using tankering.



| Dimking water Stations Status in Each Obvernorate |                                |             |           |  |  |
|---------------------------------------------------|--------------------------------|-------------|-----------|--|--|
| Covernerate                                       | Drinking Water Stations Status |             |           |  |  |
| Governorate                                       | Total                          | Functioning | Suspended |  |  |
| Aleppo                                            | 42                             | 37          | 5         |  |  |
| Aleppo City                                       | 12                             | 8           | 4         |  |  |
| Idleb                                             | 175