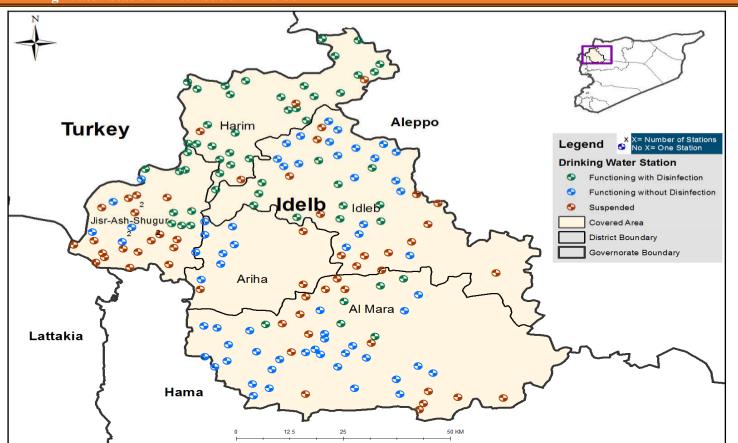

| Dimking water Stations Status in Each Obvernorate |                                |             |           |  |  |
|---------------------------------------------------|--------------------------------|-------------|-----------|--|--|
| Covernerate                                       | Drinking Water Stations Status |             |           |  |  |
| Governorate                                       | Total                          | Functioning | Suspended |  |  |
| Aleppo                                            | 42                             | 37          | 5         |  |  |
| Aleppo City                                       | 12                             | 8           | 4         |  |  |
| Idleb                                             | 175                            | 119         | 56        |  |  |
| Hama                                              | 29                             | 12          | 17        |  |  |
| Ar-raqqa                                          | 92                             | 80          | 12        |  |  |
| Deir-ez-Zor                                       | 95                             | 84          | 11        |  |  |
| Dara                                              | 23                             | 18          | 5         |  |  |
| Quneitra                                          | 13                             | 7           | 6         |  |  |
| Total                                             | 481                            | 365         | 116       |  |  |

| Governorate | Functioning DWS Clorination Status |                   |                     |  |
|-------------|------------------------------------|-------------------|---------------------|--|
|             | Total                              | With disinfection | Witout disinfection |  |
| Aleppo      | 37                                 | 4                 | 33                  |  |
| Aleppo City | 8                                  | 6                 | 2                   |  |
| Idleb       | 119                                | 55                | 64                  |  |
| Hama        | 12                                 | 0                 | 12                  |  |
| Ar-raqqa    | 80                                 | 6                 | 74                  |  |
| Deir-ez-Zor | 84                                 | 74                | 10                  |  |
| Dara        | 18                                 | 18                | 0                   |  |
| Quneitra    | 7                                  | 0                 | 7                   |  |
| Total       | 365                                | 163               | 202                 |  |