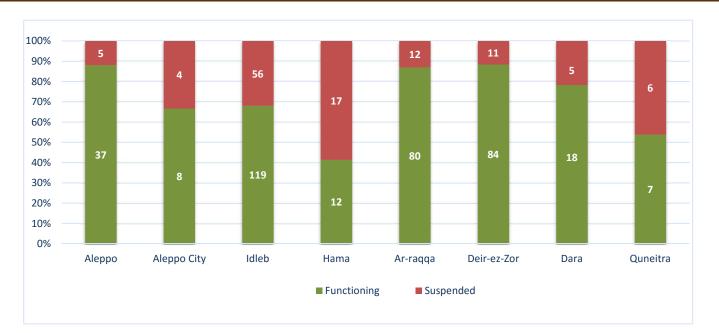

| Dimking water Stations Status in Each Obvernorate |                                |             |           |  |  |
|---------------------------------------------------|--------------------------------|-------------|-----------|--|--|
| Covernerate                                       | Drinking Water Stations Status |             |           |  |  |
| Governorate                                       | Total                          | Functioning | Suspended |  |  |
| Aleppo                                            | 42                             | 37          | 5         |  |  |
| Aleppo City                                       | 12                             | 8           | 4         |  |  |
| Idleb                                             | 175                            | 119         | 56        |  |  |
| Hama                                              | 29                             | 12          | 17        |  |  |
| Ar-raqqa                                          | 92                             | 80          | 12        |  |  |
| Deir-ez-Zor                                       | 95                             | 84          | 11        |  |  |
| Dara                                              | 23                             | 18          | 5         |  |  |
| Quneitra                                          | 13                             | 7           | 6         |  |  |
| Total                                             | 481                            | 365         | 116       |  |  |