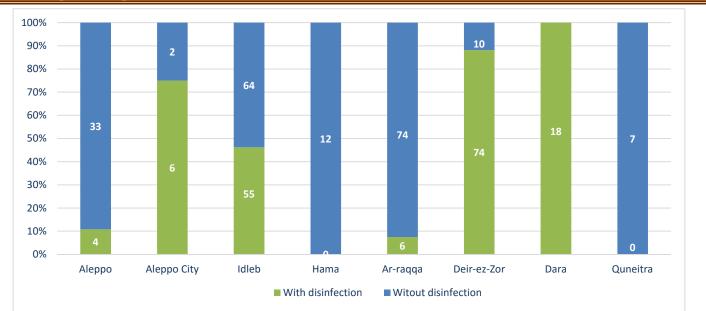

| Governorate | Functioning DWS Clorination Status |                   |                     |  |
|-------------|------------------------------------|-------------------|---------------------|--|
|             | Total                              | With disinfection | Witout disinfection |  |
| Aleppo      | 37                                 | 4                 | 33                  |  |
| Aleppo City | 8                                  | 6                 | 2                   |  |
| Idleb       | 119                                | 55                | 64                  |  |
| Hama        | 12                                 | 0                 | 12                  |  |
| Ar-raqqa    | 80                                 | 6                 | 74                  |  |
| Deir-ez-Zor | 84                                 | 74                | 10                  |  |
| Dara        | 18                                 | 18                | 0                   |  |
| Quneitra    | 7                                  | 0                 | 7                   |  |
| Total       | 365                                | 163               | 202                 |  |