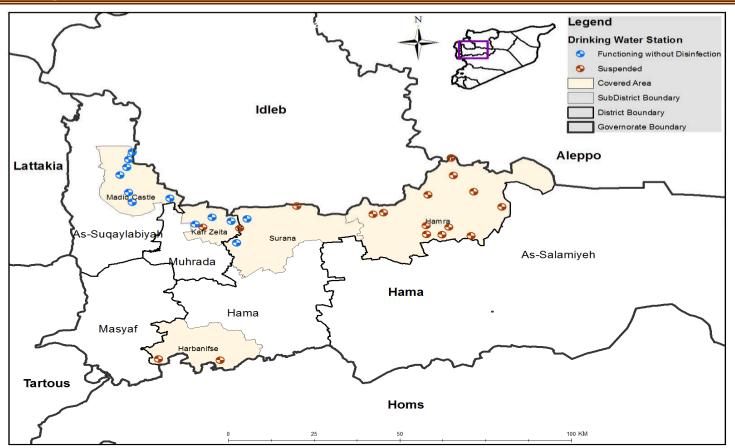

Method

| Governorate | Functioning DWS | Method  |           |
|-------------|-----------------|---------|-----------|
|             |                 | Network | Tankering |
| Aleppo      | 37              | 29      | 8         |
| Aleppo City | 8               | 2       | 6         |
| Idleb       | 119             | 114     | 5         |
| Hama        | 12              | 2       | 10        |
| Ar-raqqa    | 80              | 80      | 0         |
| Deir-ez-Zor | 84              | 83      | 1         |
| Dara        | 18              | 18      | 0         |
| Quneitra    | 7               | 7       | 0         |
| Total       | 365             | 335     | 30        |



# Drinking Water Stations Distribution in Aleppo



#### Drinking Water Stations Distribution in Aleppo City









Drinking Water Stations Distribution in Ar-raqqa



# Drinking Water Stations Distribution in Deir-ez-Zor



## **Drinking Water Stations Distribution in Dara**







WASH = Water Sanitation and Hygiene

DWS = Drinking Water Station