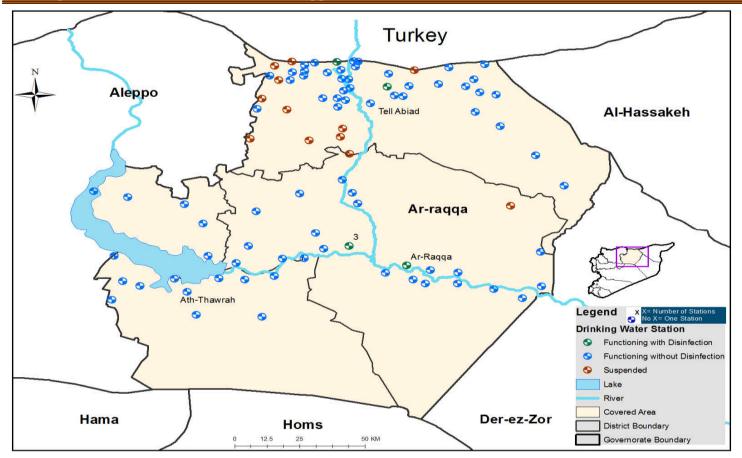

#### Drinking Water Stations Distribution in Aleppo City

Drinking Water Stations Distribution in Ar-raqqa