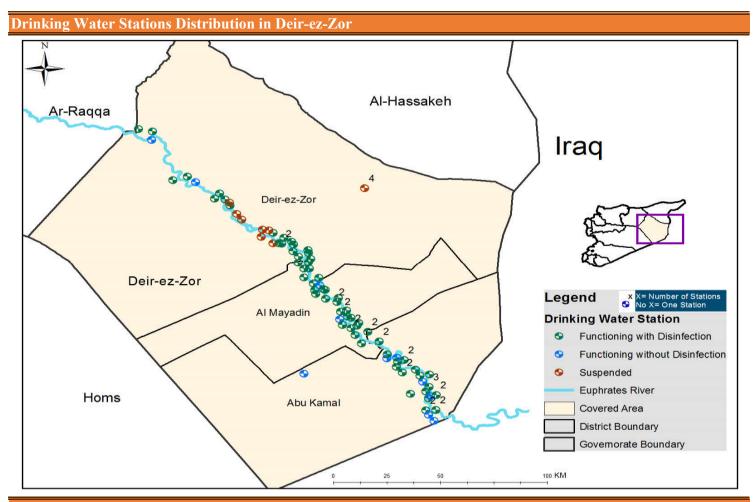

#### Drinking Water Stations Distribution in Hama

Drinking Water Stations Distribution in Ar-raqqa

**Drinking Water Stations Distribution in Dara** 

WASH = Water Sanitation and Hygiene

DWS = Drinking Water Station