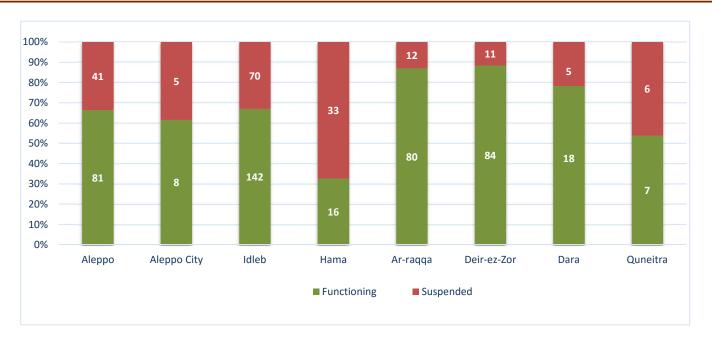

| Gouernerate | Drinking Water Stations Status |             |           |  |
|-------------|--------------------------------|-------------|-----------|--|
| Governorate | Total                          | Functioning | Suspended |  |
| Aleppo      | 122                            | 81          | 41        |  |
| Aleppo City | 13                             | 8           | 5         |  |
| Idleb       | 212                            | 142         | 70        |  |
| Hama        | 49                             | 16          | 33        |  |
| Ar-raqqa    | 92                             | 80          | 12        |  |
| Deir-ez-Zor | 95                             | 84          | 11        |  |
| Dara        | 23                             | 18          | 5         |  |
| Quneitra    | 13                             | 7           | 6         |  |
| Total       | 619                            | 436         | 183       |  |

# Drinking Water Stations Status in Governorates