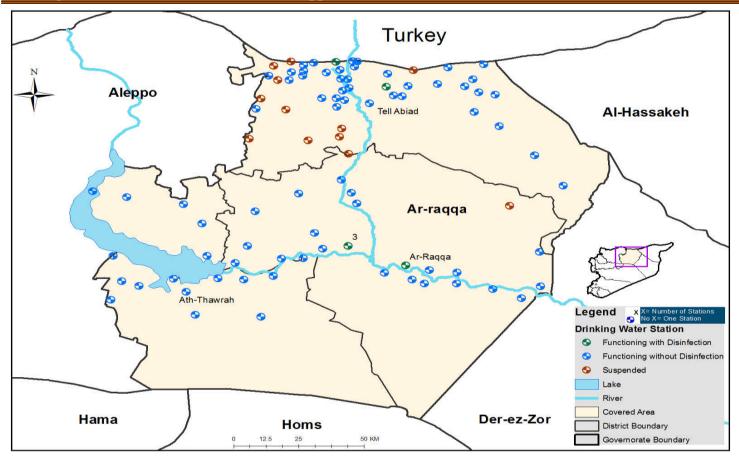

#### Drinking Water Stations Distribution in Hama

Drinking Water Stations Distribution in Ar-raqqa

**Drinking Water Stations Distribution in Dara** 

WASH = Water Sanitation and Hygiene

DWS = Drinking Water Station