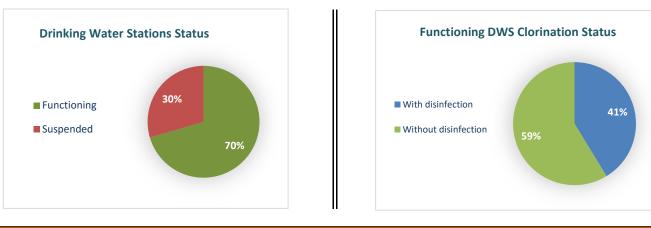

#### Highlights

- This report covers **619** drinking water sources monitored in **7** governorates. The percentages in this report represents only the sources monitored.
- 70% (436/619) of the drinking water sources monitored were functioning. 30% (183/619) were not functioning.
- In the areas that their stations are suspended, agricultural wells are used as an alternative water source, and tankers are used in water transportation.
- The treated water sources were 41% (180/436), while the operating stations without treatment were 59% (256/436). The monitored drinking water sources in Dar'a were all treated, whereas none were treated in Quneitra and Hama.
- Of the functioning water stations, 90% (391/436) delieved water using a piping network and 10% (45/436) delivered water using tankering.

### **Drinking Water Stations Status**

# Functioning Drinking Water Stations Clorination Status