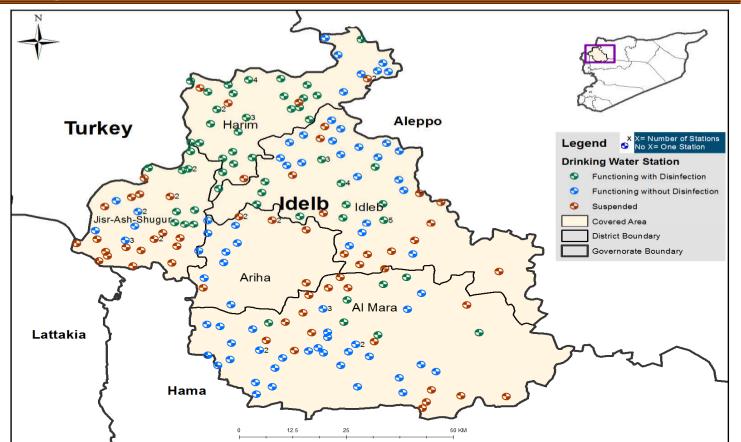

|           |
|-------------|-----------------|---------|-----------|
| Governorate |                 | Network | Tankering |
| Aleppo      | 81              | 66      | 15        |
| Aleppo City | 8               | 2       | 6         |
| Idleb       | 142             | 131     | 11        |
| Hama        | 16              | 4       | 12        |
| Ar-raqqa    | 80              | 80      | 0         |
| Deir-ez-Zor | 84              | 83      | 1         |
| Dara        | 18              | 18      | 0         |
| Quneitra    | 7               | 7       | 0         |
| Total       | 436             | 391     | 45        |



# Drinking Water Stations Distribution in Aleppo



### Drinking Water Stations Distribution in Aleppo City



#### **Drinking Water Stations Distribution in Idleb**



#### Drinking Water Stations Distribution in Hama



Drinking Water Stations Distribution in Ar-raqqa





**Drinking Water Stations Distribution in Dara** 







WASH = Water Sanitation and Hygiene

DWS = Drinking Water Station