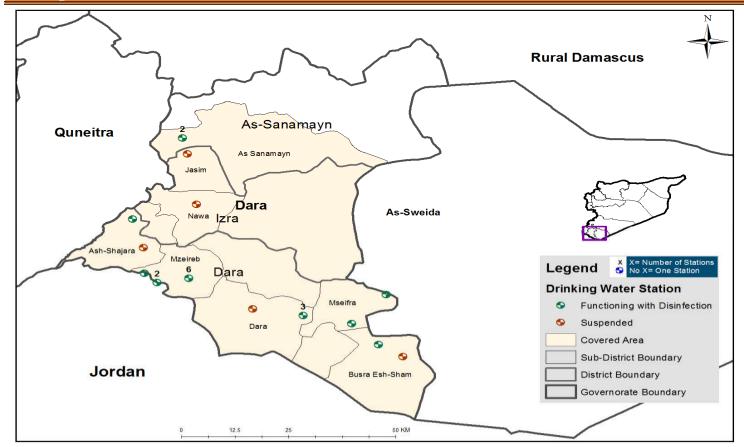

#### Drinking Water Stations Distribution in Hama

Drinking Water Stations Distribution in Ar-raqqa

**Drinking Water Stations Distribution in Dara** 

WASH = Water Sanitation and Hygiene

DWS = Drinking Water Station