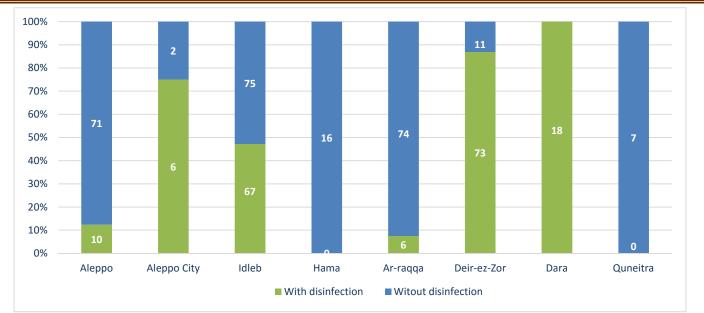

| Covernerate | Functioning DWS Clorination Status |                   |                      |  |
|-------------|------------------------------------|-------------------|----------------------|--|
| Governorate | Total                              | With disinfection | Without disinfection |  |
| Aleppo      | 81                                 | 10                | 71                   |  |
| Aleppo City | 8                                  | 6                 | 2                    |  |
| Idleb       | 142                                | 67                | 75                   |  |
| Hama        | 16                                 | 0                 | 16                   |  |
| Ar-raqqa    | 80                                 | 6                 | 74                   |  |
| Deir-ez-Zor | 84                                 | 73                | 11                   |  |
| Dara        | 18                                 | 18                | 0                    |  |
| Quneitra    | 7                                  | 0                 | 7                    |  |
| Total       | 436                                | 180               | 256                  |  |

# Functioning Drinking Water Stations Clorination Status