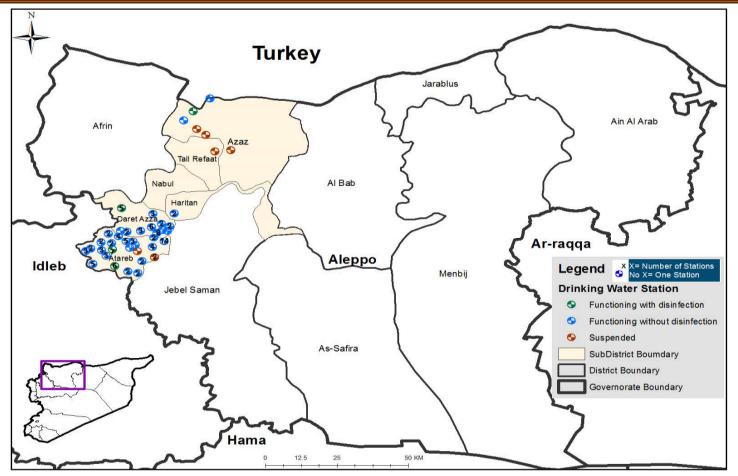

g Drinking Water Stations Clorination Status



## **Method of Delivery**

| Governorate | Functioning DWS | Method  |           |
|-------------|-----------------|---------|-----------|
| Governorate |                 | Network | Tankering |
| Aleppo      | 81              | 66      | 15        |
| Aleppo City | 8               | 2       | 6         |
| Idleb       | 142             | 131     | 11        |
| Hama        | 16              | 4       | 12        |
| Ar-raqqa    | 80              | 80      | 0         |
| Deir-ez-Zor | 84              | 83      | 1         |
| Dara        | 18              | 18      | 0         |
| Quneitra    | 7               | 7       | 0         |
| Total       | 436             | 391     | 45        |



# Drinking Water Stations Distribution in Aleppo



### Drinking Water Stations Distribution in Aleppo City



#### **Drinking Water Stations Distribution in Idleb**



#### Drinking Water Stations Distribution in Hama



Drinking Water Stations Distribution in Ar-raqqa





**Drinking Water Stations Distribution in Dara** 







WASH = Water Sanitation and Hygiene

DWS = Drinking Water Station