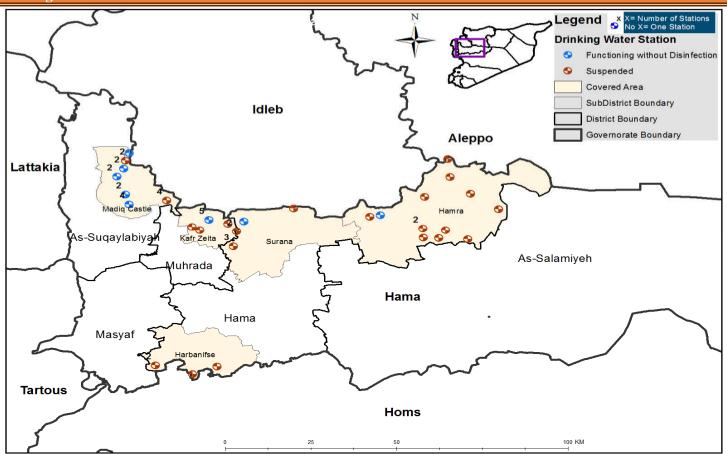

#### Drinking Water Stations Distribution in Hama

Drinking Water Stations Distribution in Ar-raqqa

**Drinking Water Stations Distribution in Dara** 

WASH = Water Sanitation and Hygiene

DWS = Drinking Water Station