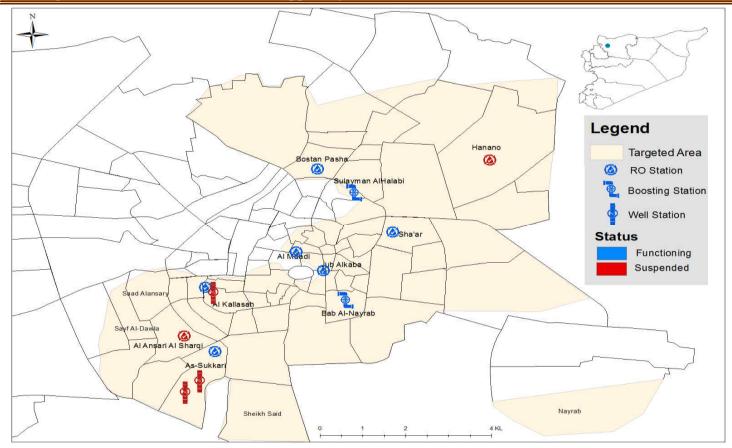

of Delivery**

| Governorate | Functioning DWS | Method  |           |
|-------------|-----------------|---------|-----------|
| Governorate |                 | Network | Tankering |
| Aleppo      | 81              | 66      | 15        |
| Aleppo City | 8               | 2       | 6         |
| Idleb       | 142             | 131     | 11        |
| Hama        | 16              | 4       | 12        |
| Ar-raqqa    | 80              | 80      | 0         |
| Deir-ez-Zor | 84              | 83      | 1         |
| Dara        | 18              | 18      | 0         |
| Quneitra    | 7               | 7       | 0         |
| Total       | 436             | 391     | 45        |



# Drinking Water Stations Distribution in Aleppo



### Drinking Water Stations Distribution in Aleppo City



#### **Drinking Water Stations Distribution in Idleb**



#### Drinking Water Stations Distribution in Hama



Drinking Water Stations Distribution in Ar-raqqa





**Drinking Water Stations Distribution in Dara** 







WASH = Water Sanitation and Hygiene

DWS = Drinking Water Station