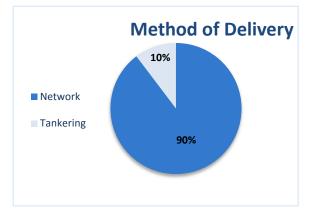

#### Highlights

- This report covers **619** drinking water sources monitored in **7** governorates. The percentages in this report represents only the sources monitored.
- 70% (436/619) of the drinking water sources monitored were functioning. 30% (183/619) were not functioning.
- In the areas that their stations are suspended, agricultural wells are used as an alternative water source, and tankers are used in water transportation.
- The treated water sources were 41% (180/436), while the operating stations without treatment were 59% (256/436). The monitored drinking water sources in Dar'a were all treated, whereas none were treated in Quneitra and Hama.
- Of the functioning water stations, 90% (391/436) delieved water using a piping network and 10% (45/436) delivered water using tankering.

## **Method of Delivery**

| Governorate | Functioning DWS | Method  |           |
|-------------|-----------------|---------|-----------|
| Governorate |                 | Network | Tankering |
| Aleppo      | 81              | 66      | 15        |
| Aleppo City | 8               | 2       | 6         |
| Idleb       | 142             | 131     | 11        |
| Hama        | 16              | 4       | 12        |
| Ar-raqqa    | 80              | 80      | 0         |
| Deir-ez-Zor | 84              | 83      | 1         |
| Dara        | 18              | 18      | 0         |
| Quneitra    | 7               | 7       | 0         |
| Total       | 436             | 391     | 45        |