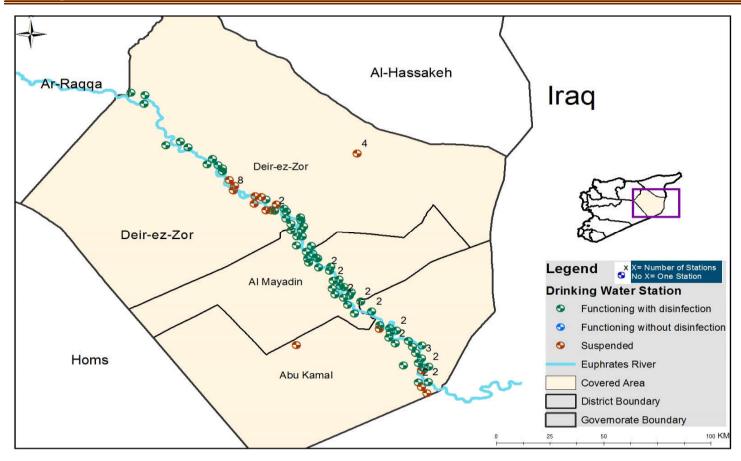

### Drinking Water Stations Distribution in Ar-raqqa

Drinking Water Stations Distribution in Deir-ez-Zor