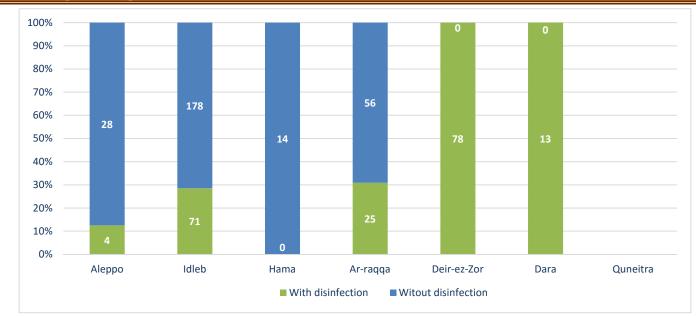

| Governorate | Functioning DWS Clorination Status |                   |                     |  |
|-------------|------------------------------------|-------------------|---------------------|--|
|             | Total                              | With disinfection | Witout disinfection |  |
| Aleppo      | 32                                 | 4                 | 28                  |  |
| Idleb       | 249                                | 71                | 178                 |  |
| Hama        | 14                                 | 0                 | 14                  |  |
| Ar-raqqa    | 81                                 | 25                | 56                  |  |
| Deir-ez-Zor | 78                                 | 78                | 0                   |  |
| Dara        | 13                                 | 13                | 0                   |  |
| Quneitra    | 0                                  | 0                 | 0                   |  |
| Total       | 467                                | 191               | 276                 |  |

#### Highlights

- This report covers **562** drinking water sources monitored in 7 governorates. The percentages in this report represents only the sources monitored. The access to Lattakia was not possible.
- 83% (467/562) of the drinking water sources monitored were functioning. 17% (95/562) were not functioning. All of the stations in Quneitra were not functioning.
- In the areas that their stations are suspended, agricultural wells are used as an alternative water source, and tankers are used in water transportation.
- The treated water sources were 41% (191/467), while the operating stations without treatment were 59%(276/467). The monitored drinking water sources in Dar'a and Deir-ez-Zour were all treated, whereas none were treated in Hama.
- Of the functioning water stations, 69% (321/467) delieved water using a piping network and 31% (146/467) delivered water using tankering.
- Water quality tests have been done for new wells established by "Hand in Hand" NGO in Al Atareb.
- Water quality tests have been done for new wells established by "Khair" NGO in Harim.