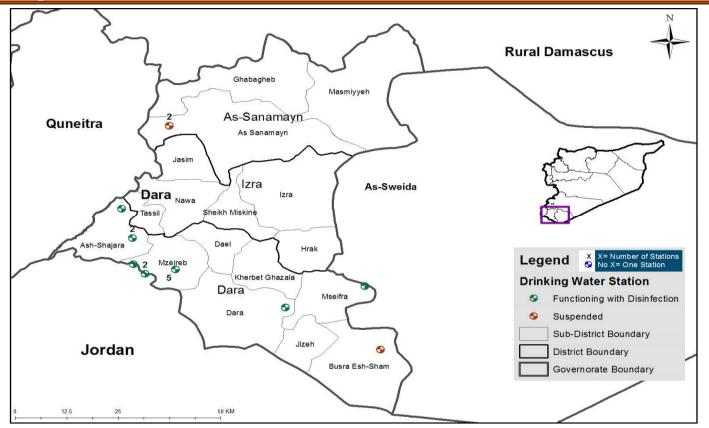

g |  |
| Aleppo      | 32              | 31      | 1         |  |
| Idleb       | 249             | 107     | 142       |  |
| Hama        | 14              | 12      | 2         |  |
| Ar-raqqa    | 81              | 81      | 0         |  |
| Deir-ez-Zor | 78              | 77      | 1         |  |
| Dara        | 13              | 13      | 0         |  |
| Quneitra    | 0               | 0       | 0         |  |
| Total       | 467             | 321     | 146       |  |



# Drinking Water Stations Distribution in Aleppo



### **Drinking Water Stations Distribution in Idleb**



Drinking Water Stations Distribution in Hama



### Drinking Water Stations Distribution in Ar-raqqa



Drinking Water Stations Distribution in Deir-ez-Zor



### Drinking Water Stations Distribution in Dara



#### Drinking Water Stations Distribution in Quneitra



WASH = Water Sanitation and Hygiene

DWS = Drinking Water Station