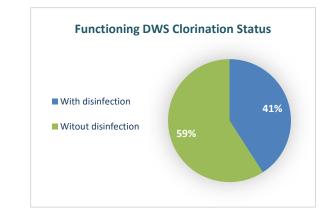

#### Highlights

- This report covers **562** drinking water sources monitored in 7 governorates. The percentages in this report represents only the sources monitored. The access to Lattakia was not possible.
- 83% (467/562) of the drinking water sources monitored were functioning. 17% (95/562) were not functioning. All of the stations in Quneitra were not functioning.
- In the areas that their stations are suspended, agricultural wells are used as an alternative water source, and tankers are used in water transportation.
- The treated water sources were 41% (191/467), while the operating stations without treatment were 59%(276/467). The monitored drinking water sources in Dar'a and Deir-ez-Zour were all treated, whereas none were treated in Hama.
- Of the functioning water stations, 69% (321/467) delieved water using a piping network and 31% (146/467) delivered water using tankering.
- Water quality tests have been done for new wells established by "Hand in Hand" NGO in Al Atareb.
- Water quality tests have been done for new wells established by "Khair" NGO in Harim.

| Governorate | Functioning DWS Clorination Status |                   |                     |  |
|-------------|------------------------------------|-------------------|---------------------|--|
|             | Total                              | With disinfection | Witout disinfection |  |
| Aleppo      | 32                                 | 4                 | 28                  |  |
| Idleb       | 249                                | 71                | 178                 |  |
| Hama        | 14                                 | 0                 | 14                  |  |
| Ar-raqqa    | 81                                 | 25                | 56                  |  |
| Deir-ez-Zor | 78                                 | 78                | 0                   |  |
| Dara        | 13                                 | 13                | 0                   |  |
| Quneitra    | 0                                  | 0                 | 0                   |  |
| Total       | 467                                | 191               | 276                 |  |