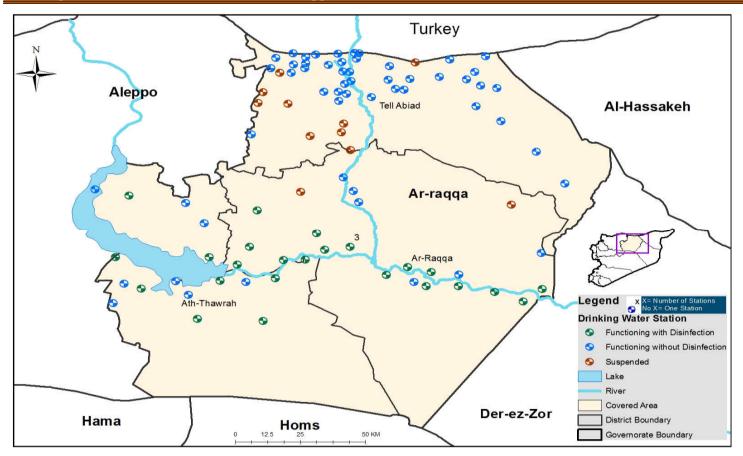

### Drinking Water Stations Distribution in Ar-raqqa

Drinking Water Stations Distribution in Deir-ez-Zor