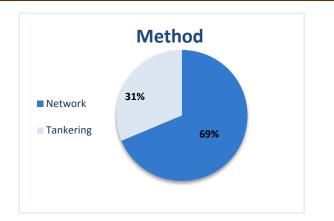

#### Highlights

- This report covers **562** drinking water sources monitored in 7 governorates. The percentages in this report represents only the sources monitored. The access to Lattakia was not possible.
- 83% (467/562) of the drinking water sources monitored were functioning. 17% (95/562) were not functioning. All of the stations in Quneitra were not functioning.
- In the areas that their stations are suspended, agricultural wells are used as an alternative water source, and tankers are used in water transportation.
- The treated water sources were 41% (191/467), while the operating stations without treatment were 59%(276/467). The monitored drinking water sources in Dar'a and Deir-ez-Zour were all treated, whereas none were treated in Hama.
- Of the functioning water stations, 69% (321/467) delieved water using a piping network and 31% (146/467) delivered water using tankering.
- Water quality tests have been done for new wells established by "Hand in Hand" NGO in Al Atareb.
- Water quality tests have been done for new wells established by "Khair" NGO in Harim.

### Method

| Governorate | Functioning DWS | Method  |           |  |
|-------------|-----------------|---------|-----------|--|
|             |                 | Network | Tankering |  |
| Aleppo      | 32              | 31      | 1         |  |
| Idleb       | 249             | 107     | 142       |  |
| Hama        | 14              | 12      | 2         |  |
| Ar-raqqa    | 81              | 81      | 0         |  |
| Deir-ez-Zor | 78              | 77      | 1         |  |
| Dara        | 13              | 13      | 0         |  |
| Quneitra    | 0               | 0       | 0         |  |
| Total       | 467             | 321     | 146       |  |