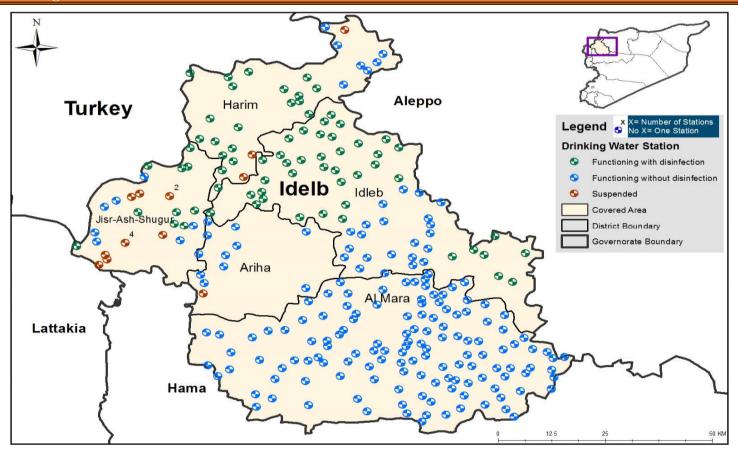

### **Drinking Water Stations Distribution in Idleb**

Drinking Water Stations Distribution in Hama