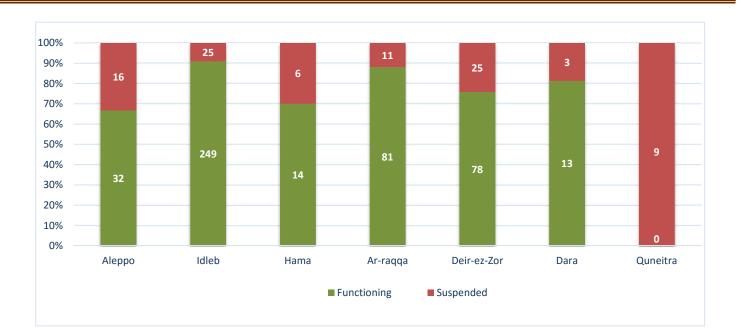

WASH covers 70 sub-districts, 19 districts in 7 governorates

| Governorate | Drinking Water Stations Status |             |           |  |
|-------------|--------------------------------|-------------|-----------|--|
| Governorate | Total                          | Functioning | Suspended |  |
| Aleppo      | 48                             | 32          | 16        |  |
| Idleb       | 274                            | 249         | 25        |  |
| Hama        | 20                             | 14          | 6         |  |
| Ar-raqqa    | 92                             | 81          | 11        |  |
| Deir-ez-Zor | 103                            | 78          | 25        |  |
| Dara        | 16                             | 13          | 3         |  |
| Quneitra    | 9                              | 0           | 9         |  |
| Total       | 562                            | 467         | 95        |  |

#### Highlights

- This report covers **562** drinking water sources monitored in 7 governorates. The percentages in this report represents only the sources monitored. The access to Lattakia was not possible.
- 83% (467/562) of the drinking water sources monitored were functioning. 17% (95/562) were not functioning. All of the stations in Quneitra were not functioning.
- In the areas that their stations are suspended, agricultural wells are used as an alternative water source, and tankers are used in water transportation.
- The treated water sources were 41% (191/467), while the operating stations without treatment were 59%(276/467). The monitored drinking water sources in Dar'a and Deir-ez-Zour were all treated, whereas none were treated in Hama.
- Of the functioning water stations, 69% (321/467) delieved water using a piping network and 31% (146/467) delivered water using tankering.
- Water quality tests have been done for new wells established by "Hand in Hand" NGO in Al Atareb.
- Water quality tests have been done for new wells established by "Khair" NGO in Harim.