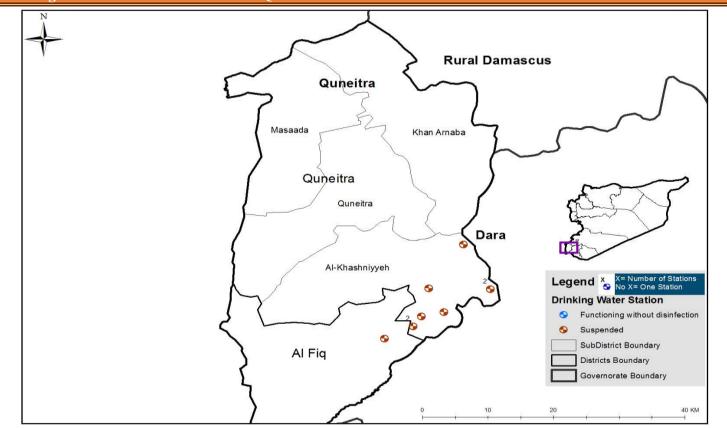

#### Drinking Water Stations Distribution in Quneitra

WASH = Water Sanitation and Hygiene

DWS = Drinking Water Station