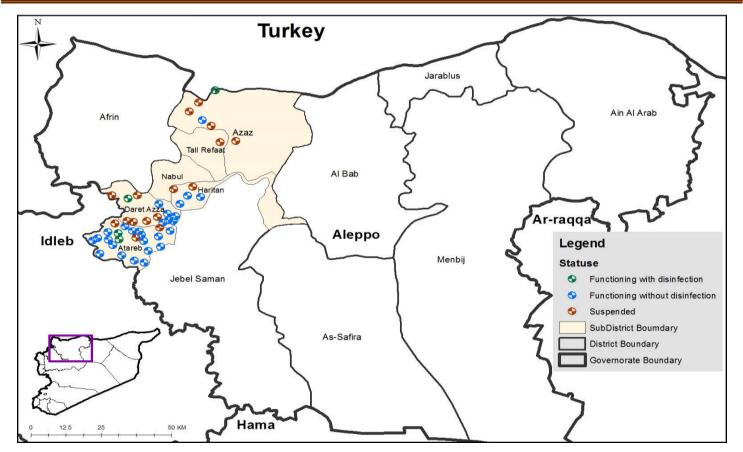

ions Status** 



Drinking Water Stations Status in Governorates

17%









83%



### Method

| Governorate | Functioning DWS | Method  |           |  |
|-------------|-----------------|---------|-----------|--|
|             |                 | Network | Tankering |  |
| Aleppo      | 32              | 31      | 1         |  |
| Idleb       | 249             | 107     | 142       |  |
| Hama        | 14              | 12      | 2         |  |
| Ar-raqqa    | 81              | 81      | 0         |  |
| Deir-ez-Zor | 78              | 77      | 1         |  |
| Dara        | 13              | 13      | 0         |  |
| Quneitra    | 0               | 0       | 0         |  |
| Total       | 467             | 321     | 146       |  |



# Drinking Water Stations Distribution in Aleppo



### **Drinking Water Stations Distribution in Idleb**



Drinking Water Stations Distribution in Hama



### Drinking Water Stations Distribution in Ar-raqqa



Drinking Water Stations Distribution in Deir-ez-Zor



### Drinking Water Stations Distribution in Dara



#### Drinking Water Stations Distribution in Quneitra



WASH = Water Sanitation and Hygiene

DWS = Drinking Water Station