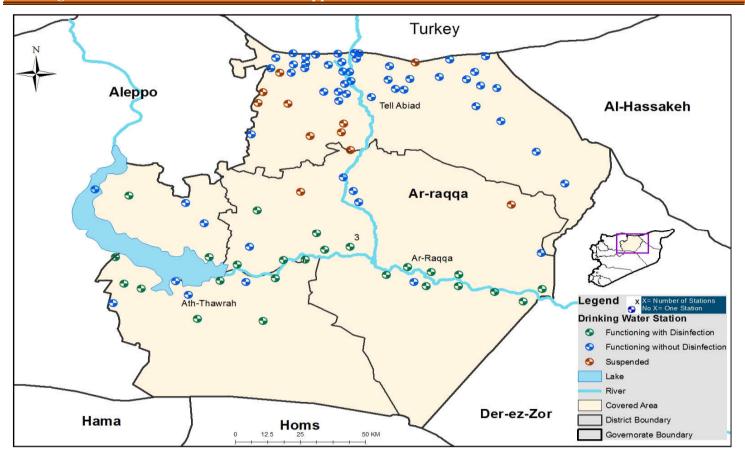

d  |           |
|-------------|-----------------|---------|-----------|
|             |                 | Network | Tankering |
| Aleppo      | 30              | 29      | 1         |
| Idleb       | 249             | 107     | 142       |
| Hama        | 15              | 10      | 5         |
| Ar-raqqa    | 81              | 81      | 0         |
| Deir-ez-Zor | 76              | 75      | 1         |
| Dara        | 14              | 14      | 0         |
| Quneitra    | 0               | 0       | 0         |
| Total       | 465             | 316     | 149       |



# **Drinking Water Stations Distribution in Aleppo**



## **Drinking Water Stations Distribution in Idleb**



# **Drinking Water Stations Distribution in Hama**



### Drinking Water Stations Distribution in Ar-raqqa



# **Drinking Water Stations Distribution in Deir-ez-Zor**



### **Drinking Water Stations Distribution in Dara**



### Drinking Water Stations Distribution in Quneitra



WASH = Water Sanitation and Hygiene

DWS = Drinking Water Station