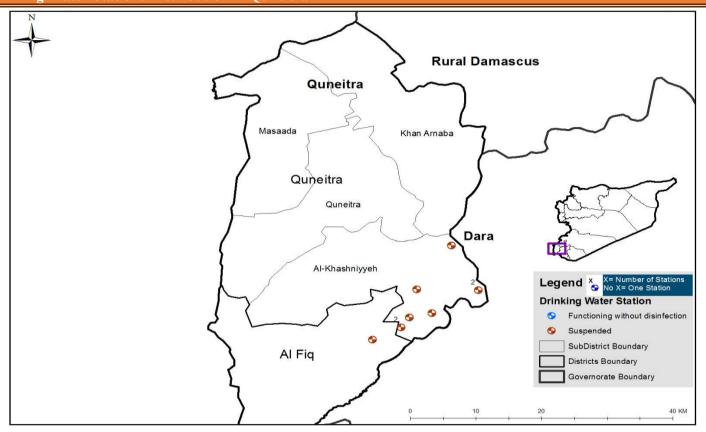

### Drinking Water Stations Distribution in Quneitra

WASH = Water Sanitation and Hygiene

DWS = Drinking Water Station