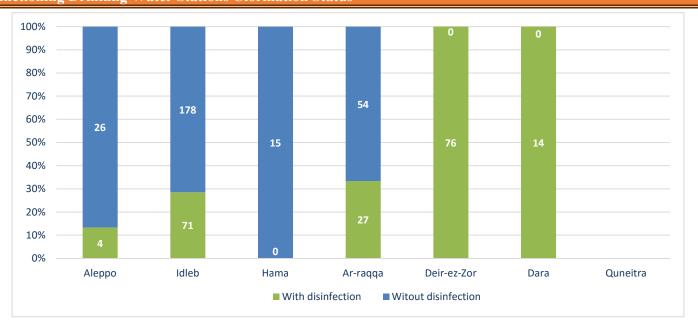

| Governorate | Functioning DWS Clorination Status |                   |                     |  |  |
|-------------|------------------------------------|-------------------|---------------------|--|--|
|             | Total                              | With disinfection | Witout disinfection |  |  |
| Aleppo      | 30                                 | 4                 | 26                  |  |  |
| Idleb       | 249                                | 71                | 178                 |  |  |
| Hama        | 15                                 | 0                 | 15                  |  |  |
| Ar-raqqa    | 81                                 | 27                | 54                  |  |  |
| Deir-ez-Zor | 76                                 | 76                | 0                   |  |  |
| Dara        | 14                                 | 14                | 0                   |  |  |
| Quneitra    | 0                                  | 0                 | 0                   |  |  |
| Total       | 465                                | 192               | 273                 |  |  |

# Functioning Drinking Water Stations Clorination Status