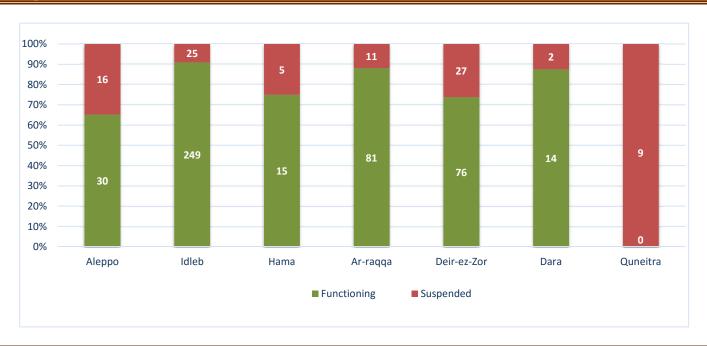

### Highlights

- This report covers **560** drinking water sources monitored in **7** governorates. The percentages in this report represents only the sources monitored. The access to Lattakia was not possible.
- 83% (465/560) of the drinking water sources monitored were functioning. 17% (95/560) were not functioning. All of the stations in Quneitra were not functioning.
- In the areas that their stations are suspended, agricultural wells are used as an alternative water source, and tankers are used in water transportation.
- The treated water sources were 41% (192/465), while the operating stations without treatment were 59%(273/465). The monitored drinking water sources in Dar'a and Deir-ez-Zour were all treated, whereas none were treated in Hama.
- Of the functioning water stations, 68% (316/465) delieved water using a piping network and 32% (149/465) delivered water using tankering.

#### **Drinking Water Stations Status in Each Governorate**

| Covernorate | Drinking Water Stations Status |             |           |  |
|-------------|--------------------------------|-------------|-----------|--|
| Governorate | Total                          | Functioning | Suspended |  |
| Aleppo      | 46                             | 30          | 16        |  |
| Idleb       | 274                            | 249         | 25        |  |
| Hama        | 20                             | 15          | 5         |  |
| Ar-raqqa    | 92                             | 81          | 11        |  |
| Deir-ez-Zor | 103                            | 76          | 27        |  |
| Dara        | 16                             | 14          | 2         |  |
| Quneitra    | 9                              | 0           | 9         |  |
| Total       | 560                            | 465         | 95        |  |

# **Drinking Water Stations Status in Governorates**