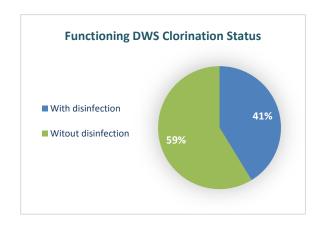

### Highlights

- This report covers **560** drinking water sources monitored in **7** governorates. The percentages in this report represents only the sources monitored. The access to Lattakia was not possible.
- 83% (465/560) of the drinking water sources monitored were functioning. 17% (95/560) were not functioning. All of the stations in Quneitra were not functioning.
- In the areas that their stations are suspended, agricultural wells are used as an alternative water source, and tankers are used in water transportation.
- The treated water sources were 41% (192/465), while the operating stations without treatment were 59%(273/465). The monitored drinking water sources in Dar'a and Deir-ez-Zour were all treated, whereas none were treated in Hama.
- Of the functioning water stations, 68% (316/465) delieved water using a piping network and 32% (149/465) delivered water using tankering.

| Governorate | Functioning DWS Clorination Status |                   |                     |  |  |
|-------------|------------------------------------|-------------------|---------------------|--|--|
|             | Total                              | With disinfection | Witout disinfection |  |  |
| Aleppo      | 30                                 | 4                 | 26                  |  |  |
| Idleb       | 249                                | 71                | 178                 |  |  |
| Hama        | 15                                 | 0                 | 15                  |  |  |
| Ar-raqqa    | 81                                 | 27                | 54                  |  |  |
| Deir-ez-Zor | 76                                 | 76                | 0                   |  |  |
| Dara        | 14                                 | 14                | 0                   |  |  |
| Quneitra    | 0                                  | 0                 | 0                   |  |  |
| Total       | 465                                | 192               | 273                 |  |  |

# Functioning Drinking Water Stations Clorination Status