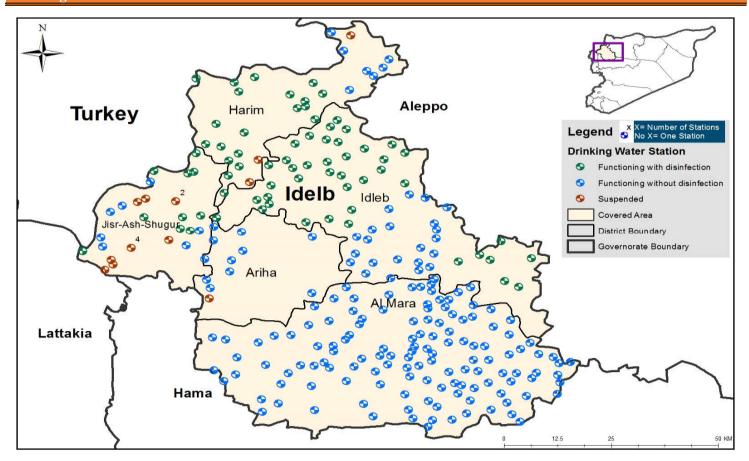

# Functioning Drinking Water Stations Clorination Status



## Method

| Governorate | Functioning DWS | Method  |           |
|-------------|-----------------|---------|-----------|
|             |                 | Network | Tankering |
| Aleppo      | 30              | 29      | 1         |
| Idleb       | 249             | 107     | 142       |
| Hama        | 15              | 10      | 5         |
| Ar-raqqa    | 81              | 81      | 0         |
| Deir-ez-Zor | 76              | 75      | 1         |
| Dara        | 14              | 14      | 0         |
| Quneitra    | 0               | 0       | 0         |
| Total       | 465             | 316     | 149       |



# **Drinking Water Stations Distribution in Aleppo**



## **Drinking Water Stations Distribution in Idleb**



# **Drinking Water Stations Distribution in Hama**



### Drinking Water Stations Distribution in Ar-raqqa



# **Drinking Water Stations Distribution in Deir-ez-Zor**



### **Drinking Water Stations Distribution in Dara**



### Drinking Water Stations Distribution in Quneitra



WASH = Water Sanitation and Hygiene

DWS = Drinking Water Station