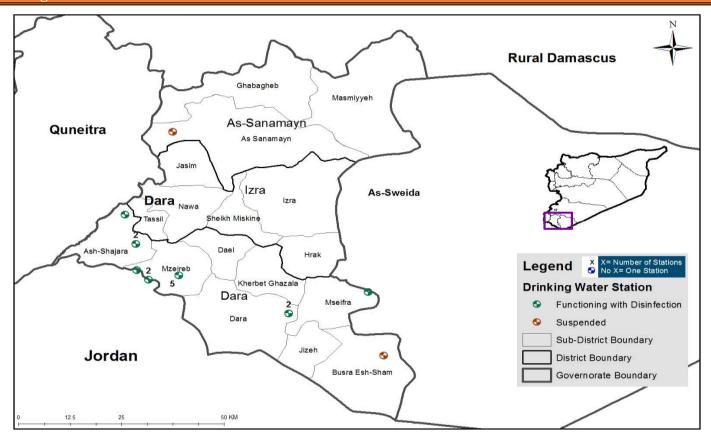

Tankering |
| Aleppo      | 30              | 29      | 1         |
| Idleb       | 249             | 107     | 142       |
| Hama        | 15              | 10      | 5         |
| Ar-raqqa    | 81              | 81      | 0         |
| Deir-ez-Zor | 76              | 75      | 1         |
| Dara        | 14              | 14      | 0         |
| Quneitra    | 0               | 0       | 0         |
| Total       | 465             | 316     | 149       |



# **Drinking Water Stations Distribution in Aleppo**



## **Drinking Water Stations Distribution in Idleb**



# **Drinking Water Stations Distribution in Hama**



### Drinking Water Stations Distribution in Ar-raqqa



# **Drinking Water Stations Distribution in Deir-ez-Zor**



### **Drinking Water Stations Distribution in Dara**



### Drinking Water Stations Distribution in Quneitra



WASH = Water Sanitation and Hygiene

DWS = Drinking Water Station