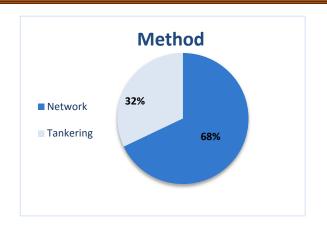

### Highlights

- This report covers **560** drinking water sources monitored in **7** governorates. The percentages in this report represents only the sources monitored. The access to Lattakia was not possible.
- 83% (465/560) of the drinking water sources monitored were functioning. 17% (95/560) were not functioning. All of the stations in Quneitra were not functioning.
- In the areas that their stations are suspended, agricultural wells are used as an alternative water source, and tankers are used in water transportation.
- The treated water sources were 41% (192/465), while the operating stations without treatment were 59%(273/465). The monitored drinking water sources in Dar'a and Deir-ez-Zour were all treated, whereas none were treated in Hama.
- Of the functioning water stations, 68% (316/465) delieved water using a piping network and 32% (149/465) delivered water using tankering.

## Method

| Governorate | Functioning DWS | Method  |           |
|-------------|-----------------|---------|-----------|
|             |                 | Network | Tankering |
| Aleppo      | 30              | 29      | 1         |
| Idleb       | 249             | 107     | 142       |
| Hama        | 15              | 10      | 5         |
| Ar-raqqa    | 81              | 81      | 0         |
| Deir-ez-Zor | 76              | 75      | 1         |
| Dara        | 14              | 14      | 0         |
| Quneitra    | 0               | 0       | 0         |
| Total       | 465             | 316     | 149       |