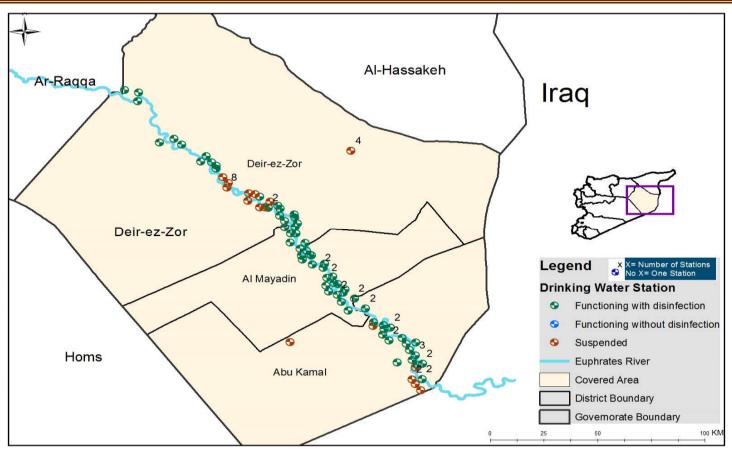

----------|
|             |                 | Network | Tankering |
| Aleppo      | 30              | 29      | 1         |
| Idleb       | 249             | 107     | 142       |
| Hama        | 15              | 10      | 5         |
| Ar-raqqa    | 81              | 81      | 0         |
| Deir-ez-Zor | 76              | 75      | 1         |
| Dara        | 14              | 14      | 0         |
| Quneitra    | 0               | 0       | 0         |
| Total       | 465             | 316     | 149       |



# **Drinking Water Stations Distribution in Aleppo**



## **Drinking Water Stations Distribution in Idleb**



# **Drinking Water Stations Distribution in Hama**



### Drinking Water Stations Distribution in Ar-raqqa



# **Drinking Water Stations Distribution in Deir-ez-Zor**



### **Drinking Water Stations Distribution in Dara**



### Drinking Water Stations Distribution in Quneitra



WASH = Water Sanitation and Hygiene

DWS = Drinking Water Station