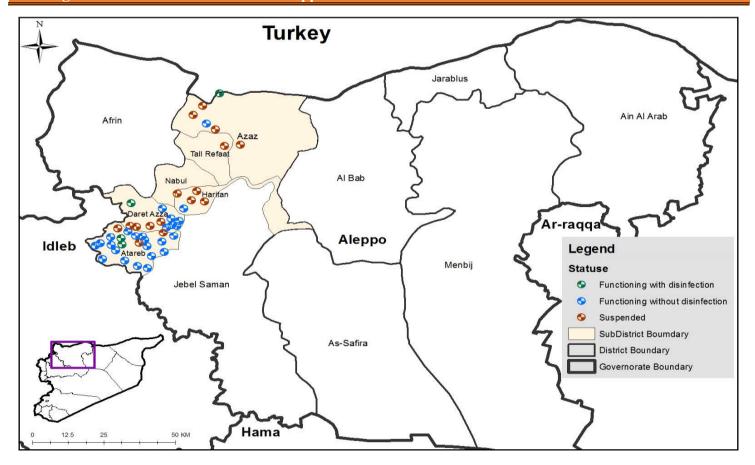

# **Drinking Water Stations Status in Governorates**



# Functioning Drinking Water Stations Clorination Status



## Method

| Governorate | Functioning DWS | Method  |           |
|-------------|-----------------|---------|-----------|
|             |                 | Network | Tankering |
| Aleppo      | 30              | 29      | 1         |
| Idleb       | 249             | 107     | 142       |
| Hama        | 15              | 10      | 5         |
| Ar-raqqa    | 81              | 81      | 0         |
| Deir-ez-Zor | 76              | 75      | 1         |
| Dara        | 14              | 14      | 0         |
| Quneitra    | 0               | 0       | 0         |
| Total       | 465             | 316     | 149       |



# **Drinking Water Stations Distribution in Aleppo**



## **Drinking Water Stations Distribution in Idleb**



# **Drinking Water Stations Distribution in Hama**



### Drinking Water Stations Distribution in Ar-raqqa



# **Drinking Water Stations Distribution in Deir-ez-Zor**



### **Drinking Water Stations Distribution in Dara**



### Drinking Water Stations Distribution in Quneitra



WASH = Water Sanitation and Hygiene

DWS = Drinking Water Station