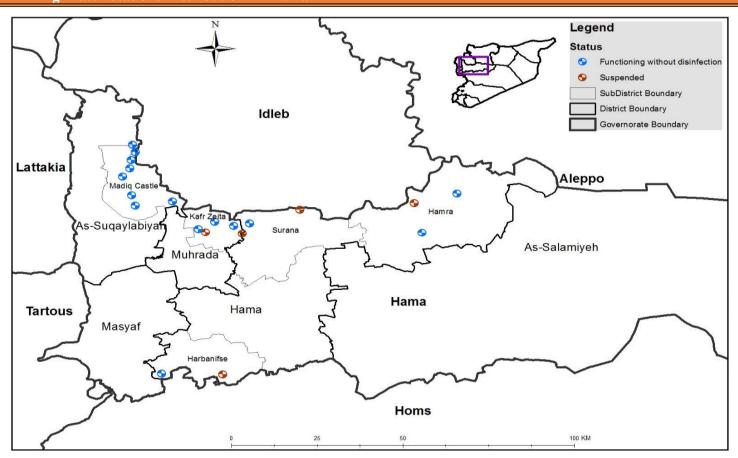

us



## Method

| Governorate | Functioning DWS | Method  |           |
|-------------|-----------------|---------|-----------|
|             |                 | Network | Tankering |
| Aleppo      | 30              | 29      | 1         |
| Idleb       | 249             | 107     | 142       |
| Hama        | 15              | 10      | 5         |
| Ar-raqqa    | 81              | 81      | 0         |
| Deir-ez-Zor | 76              | 75      | 1         |
| Dara        | 14              | 14      | 0         |
| Quneitra    | 0               | 0       | 0         |
| Total       | 465             | 316     | 149       |



# **Drinking Water Stations Distribution in Aleppo**



## **Drinking Water Stations Distribution in Idleb**



# **Drinking Water Stations Distribution in Hama**



### Drinking Water Stations Distribution in Ar-raqqa



# **Drinking Water Stations Distribution in Deir-ez-Zor**



### **Drinking Water Stations Distribution in Dara**



### Drinking Water Stations Distribution in Quneitra



WASH = Water Sanitation and Hygiene

DWS = Drinking Water Station