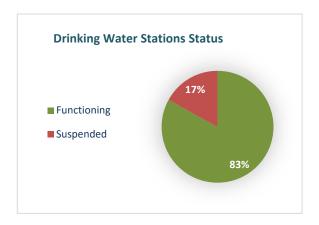

### Highlights

- This report covers **560** drinking water sources monitored in **7** governorates. The percentages in this report represents only the sources monitored. The access to Lattakia was not possible.
- 83% (465/560) of the drinking water sources monitored were functioning. 17% (95/560) were not functioning. All of the stations in Quneitra were not functioning.
- In the areas that their stations are suspended, agricultural wells are used as an alternative water source, and tankers are used in water transportation.
- The treated water sources were 41% (192/465), while the operating stations without treatment were 59%(273/465). The monitored drinking water sources in Dar'a and Deir-ez-Zour were all treated, whereas none were treated in Hama.
- Of the functioning water stations, 68% (316/465) delieved water using a piping network and 32% (149/465) delivered water using tankering.

# **Drinking Water Stations Status**