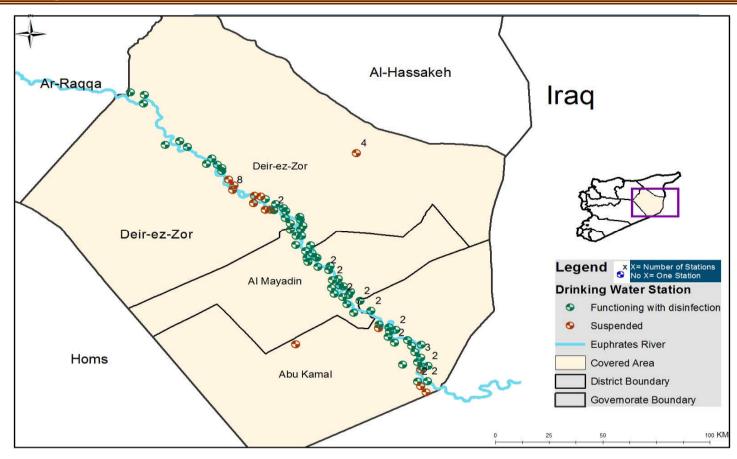

### Drinking Water Stations Distribution in Ar-raqqa

Drinking Water Stations Distribution in Deir-ez-Zor