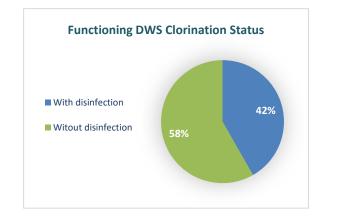

### Highlights

- This report covers **560** drinking water sources monitored in 7 governorates. The percentages in this report represents only the sources monitored. The access to Lattakia was not possible.
- 83% (467/560) of the drinking water sources monitored were functioning. 17% (93/560) were not functioning. All of the stations in Quneitra were not functioning.
- In the areas that their stations are suspended, agricultural wells are used as an alternative water source, and tankers are used in water transportation.
- The treated water sources were 42% (195/467), while the operating stations without treatment were 58%(272/467). The monitored drinking water sources in Dar'a and Deir-ez-Zour were all treated, whereas none were treated in Hama.
- Of the functioning water stations, 68% (318/467) delieved water using a piping network and 32% (149/467) delivered water using tankering.
- Water quality survillance in Aleppo city has been finished, please kindly review attached report.

# Functioning Drinking Water Stations Clorination Status