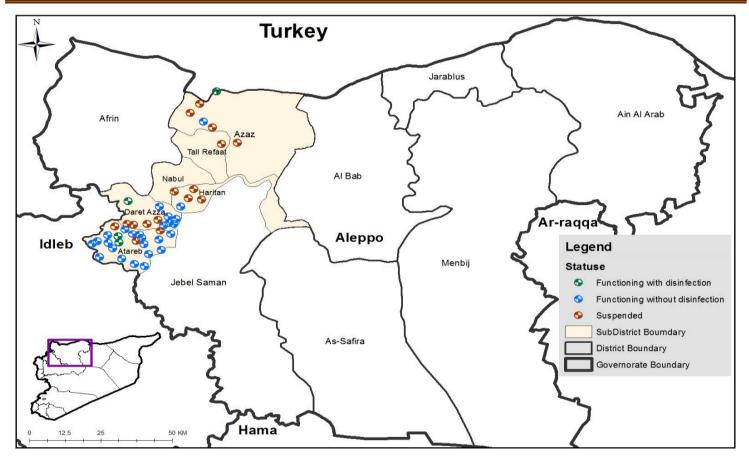

us in Governorates

**Drinking Water Stations Status** 



# Functioning Drinking Water Stations Clorination Status



## Method

| Governorate | Functioning DWS | Method  |           |
|-------------|-----------------|---------|-----------|
|             |                 | Network | Tankering |
| Aleppo      | 30              | 29      | 1         |
| Idleb       | 249             | 107     | 142       |
| Hama        | 15              | 10      | 5         |
| Ar-raqqa    | 80              | 80      | 0         |
| Deir-ez-Zor | 79              | 78      | 1         |
| Dara        | 14              | 14      | 0         |
| Quneitra    | 0               | 0       | 0         |
| Total       | 467             | 318     | 149       |



## Drinking Water Stations Distribution in Aleppo



## Drinking Water Stations Distribution in Idleb



**Drinking Water Stations Distribution in Hama** 



### Drinking Water Stations Distribution in Ar-raqqa



Drinking Water Stations Distribution in Deir-ez-Zor



### Drinking Water Stations Distribution in Dara



WASH = Water Sanitation and Hygiene

DWS = Drinking Water Station