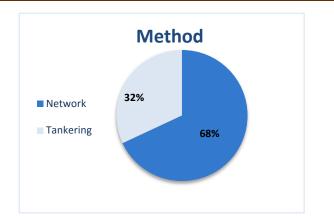

### Highlights

- This report covers **560** drinking water sources monitored in 7 governorates. The percentages in this report represents only the sources monitored. The access to Lattakia was not possible.
- 83% (467/560) of the drinking water sources monitored were functioning. 17% (93/560) were not functioning. All of the stations in Quneitra were not functioning.
- In the areas that their stations are suspended, agricultural wells are used as an alternative water source, and tankers are used in water transportation.
- The treated water sources were 42% (195/467), while the operating stations without treatment were 58%(272/467). The monitored drinking water sources in Dar'a and Deir-ez-Zour were all treated, whereas none were treated in Hama.
- Of the functioning water stations, 68% (318/467) delieved water using a piping network and 32% (149/467) delivered water using tankering.
- Water quality survillance in Aleppo city has been finished, please kindly review attached report.

## Method

| Governorate | Functioning DWS | Method  |           |
|-------------|-----------------|---------|-----------|
|             |                 | Network | Tankering |
| Aleppo      | 30              | 29      | 1         |
| Idleb       | 249             | 107     | 142       |
| Hama        | 15              | 10      | 5         |
| Ar-raqqa    | 80              | 80      | 0         |
| Deir-ez-Zor | 79              | 78      | 1         |
| Dara        | 14              | 14      | 0         |
| Quneitra    | 0               | 0       | 0         |
| Total       | 467             | 318     | 149       |