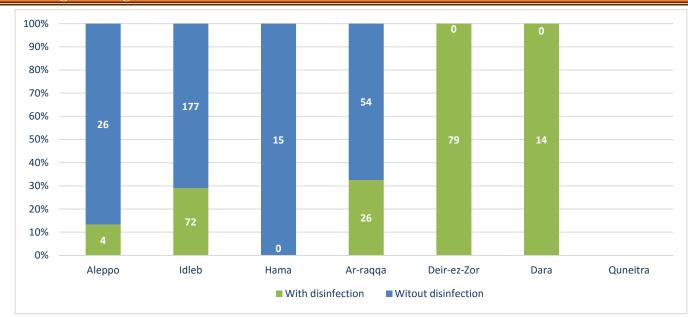

| Governorate | Functioning DWS Clorination Status |                   |                     |  |
|-------------|------------------------------------|-------------------|---------------------|--|
|             | Total                              | With disinfection | Witout disinfection |  |
| Aleppo      | 30                                 | 4                 | 26                  |  |
| Idleb       | 249                                | 72                | 177                 |  |
| Hama        | 15                                 | 0                 | 15                  |  |
| Ar-raqqa    | 80                                 | 26                | 54                  |  |
| Deir-ez-Zor | 79                                 | 79                | 0                   |  |
| Dara        | 14                                 | 14                | 0                   |  |
| Quneitra    | 0                                  | 0                 | 0                   |  |
| Total       | 467                                | 195               | 272                 |  |

# Functioning Drinking Water Stations Clorination Status