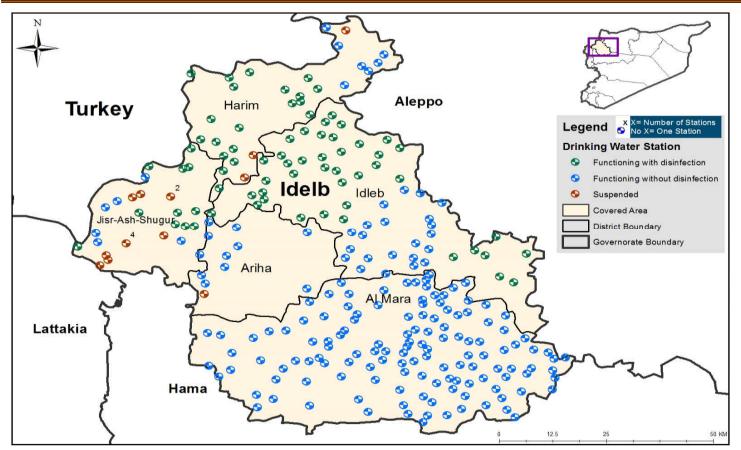

## Drinking Water Stations Distribution in Idleb

**Drinking Water Stations Distribution in Hama** 