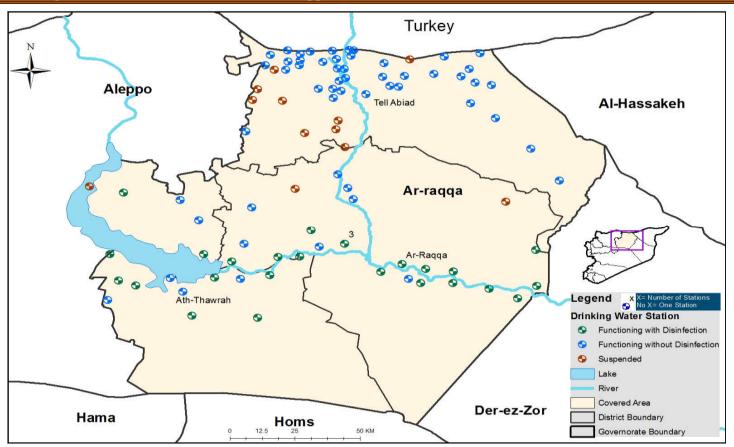

### Drinking Water Stations Distribution in Ar-raqqa

Drinking Water Stations Distribution in Deir-ez-Zor