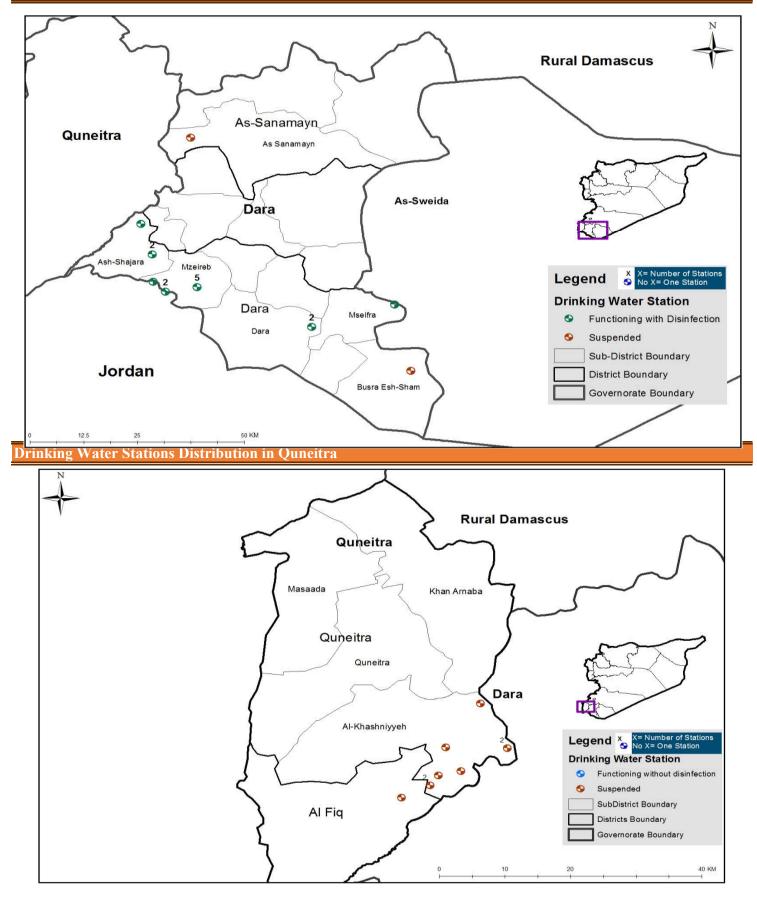

### Drinking Water Stations Distribution in Dara

WASH = Water Sanitation and Hygiene

DWS = Drinking Water Station