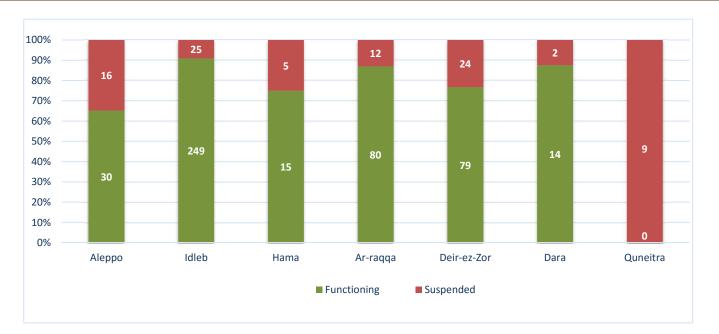

WASH covers 70 sub-districts, 19 districts in 7 governorates

| Governorate | Drinking Water Stations Status |             |           |  |
|-------------|--------------------------------|-------------|-----------|--|
|             | Total                          | Functioning | Suspended |  |
| Aleppo      | 46                             | 30          | 16        |  |
| Idleb       | 274                            | 249         | 25        |  |
| Hama        | 20                             | 15          | 5         |  |
| Ar-raqqa    | 92                             | 80          | 12        |  |
| Deir-ez-Zor | 103                            | 79          | 24        |  |
| Dara        | 16                             | 14          | 2         |  |
| Quneitra    | 9                              | 0           | 9         |  |
| Total       | 560                            | 467         | 93        |  |

## Drinking Water Stations Status in Governorates

**Drinking Water Stations Status** 