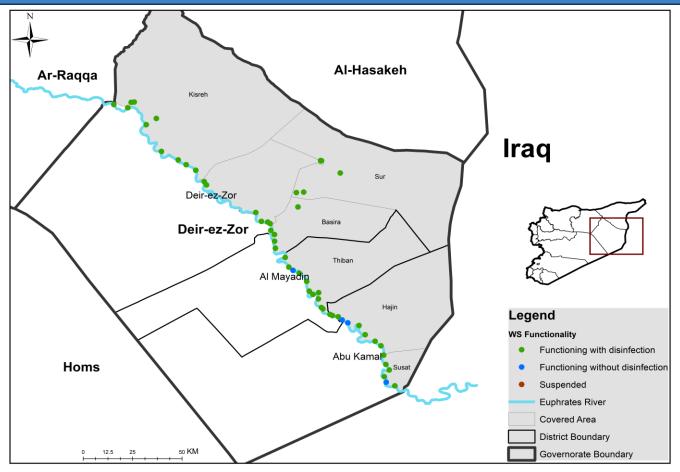

Drinking Water Stations Distribution in Ar-raqqa

Drinking Water Stations Distribution in Al-Hasakeh