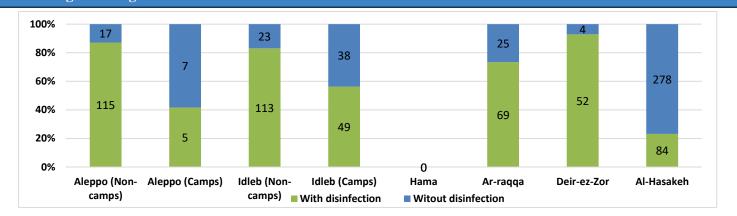

Functioning Drinking Water Stations Clorination Status

### Drinking Water Stations Status in Each Governorate

| Governorate        | Drinking Water Stations Status |             |            | Governorate        | Functioning DWS Clorination Status |                   |            |
|--------------------|--------------------------------|-------------|------------|--------------------|------------------------------------|-------------------|------------|
|                    | Total                          | Functioning | Percentage | Governorate        | Total                              | With disinfection | Percentage |
| Aleppo (Non-camps) | 252                            | 132         | 52%        | Aleppo (Non-camps) | 132                                | 115               | 87%        |
| Aleppo (Camps)     | 41                             | 12          | 29%        | Aleppo (Camps)     | 12                                 | 5                 | 42%        |
| Idleb (Non-camps)  | 223                            | 136         | 61%        | Idleb (Non-camps)  | 136                                | 113               | 83%        |
| Idleb (Camps)      | 133                            | 87          | 65%        | Idleb (Camps)      | 87                                 | 49                | 56%        |
| Hama               | 8                              | 0           | 0%         | Hama               | 0                                  | 0                 | 0%         |
| Ar-raqqa           | 120                            | 94          | 78%        | Ar-raqqa           | 94                                 | 69                | 73%        |
| Deir-ez-Zor        | 56                             | 56          | 100%       | Deir-ez-Zor        | 56                                 | 52                | 93%        |
| Al-Hasakeh         | 425                            | 362         | 85%        | Al-Hasakeh         | 362                                | 84                | 23%        |
| Total              | 1258                           | 879         | 70%        | Total              | 879                                | 487               | 55%        |