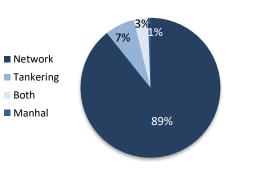

#### **Highlights**

- This report covers 1258 public drinking water stations monitored in 6 governorates, 1084 community-based, and 174 camp-based water stations. The percentages in this report represent only the sources monitored.
- Of the monitored drinking water stations, a percentage of 70% (879/1258) were functioning.
- The percentage of the suspended stations due to the lack of operational costs is 21%, and the percentage of the suspended stations due to the need for total-scale maintenance is 25%, of the total suspended water stations.
- Of the water stations, 37% depend on the grid and 38% depend on generators as a source of electric power.
- In the areas that their stations are suspended, private agricultural wells are used as an alternative water source, and tankers are used in water transportation.
- The percentage of disinfected water sources was 55% (487/879).
- Of the functioning water stations, percentage of 89% (785/879) delivered water using a piping network, percentage of 07% (60/879) delivered water using tankering and percentage of 03% (29/879) delivered water using both, and 01% (5/879) delivered water using manhal.
- 59 water quality tests were conducted to investigate water-borne diseases, 7 of them were biologically contaminated.

## **Connection Method**

| Governorate | Functioning DM/S | Method  |           |      |        |  |  |
|-------------|------------------|---------|-----------|------|--------|--|--|
|             | Functioning DWS  | Network | Tankering | Both | Manhal |  |  |
| Aleppo      | 144              | 126     | 4         | 9    | 5      |  |  |
| Idleb       | 223              | 153     | 50        | 20   | 0      |  |  |
| Hama        | 0                | 0       | 0         | 0    | 0      |  |  |
| Ar-raqqa    | 94               | 92      | 2         | 0    | 0      |  |  |
| Deir-ez-Zor | 56               | 52      | 4         | 0    | 0      |  |  |
| Al-Hasakeh  | 362              | 362     | 362 0     |      | 0      |  |  |
| Total       | 879              | 785     | 60        | 29   | 5      |  |  |