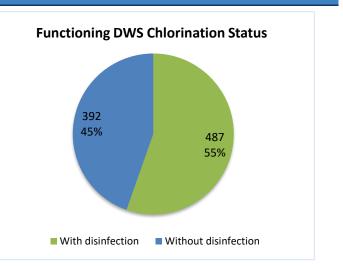

#### **Highlights**

- This report covers 1258 public drinking water stations monitored in 6 governorates, 1084 community-based, and 174 camp-based water stations. The percentages in this report represent only the sources monitored.
- Of the monitored drinking water stations, a percentage of 70% (879/1258) were functioning.
- The percentage of the suspended stations due to the lack of operational costs is 21%, and the percentage of the suspended stations due to the need for total-scale maintenance is 25%, of the total suspended water stations.
- Of the water stations, 37% depend on the grid and 38% depend on generators as a source of electric power.
- In the areas that their stations are suspended, private agricultural wells are used as an alternative water source, and tankers are used in water transportation.
- The percentage of disinfected water sources was 55% (487/879).
- Of the functioning water stations, percentage of 89% (785/879) delivered water using a piping network, percentage of 07% (60/879) delivered water using tankering and percentage of 03% (29/879) delivered water using both, and 01% (5/879) delivered water using manhal.
- 59 water quality tests were conducted to investigate water-borne diseases, 7 of them were biologically contaminated.

Functioning Drinking Water Stations Clorination Status

### Drinking Water Stations Status in Each Governorate

| Governorate        | Drinking Water Stations Status |             |            | Governorate        | Functioning DWS Clorination Status |                   |            |
|--------------------|--------------------------------|-------------|------------|--------------------|------------------------------------|-------------------|------------|
|                    | Total                          | Functioning | Percentage | Governorate        | Total                              | With disinfection | Percentage |
| Aleppo (Non-camps) | 252                            | 132         | 52%        | Aleppo (Non-camps) | 132                                | 115               | 87%        |
| Aleppo (Camps)     | 41                             | 12          | 29%        | Aleppo (Camps)     | 12                                 | 5                 | 42%        |
| Idleb (Non-camps)  | 223                            | 136         | 61%        | Idleb (Non-camps)  | 136                                | 113               | 83%        |
| Idleb (Camps)      | 133                            | 87          | 65%        | Idleb (Camps)      | 87                                 | 49                | 56%        |
| Hama               | 8                              | 0           | 0%         | Hama               | 0                                  | 0                 | 0%         |
| Ar-raqqa           | 120                            | 94          | 78%        | Ar-raqqa           | 94                                 | 69                | 73%        |
| Deir-ez-Zor        | 56                             | 56          | 100%       | Deir-ez-Zor        | 56                                 | 52                | 93%        |
| Al-Hasakeh         | 425                            | 362         | 85%        | Al-Hasakeh         | 362                                | 84                | 23%        |
| Total              | 1258                           | 879         | 70%        | Total              | 879                                | 487               | 55%        |