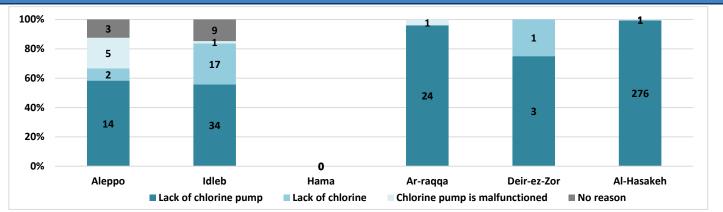

### The Reason for not Chlorination

# The Reason for Suspension

| Governorate | Temporary<br>suspension | Lack of operational costs | Under<br>maintenance | Need for simple-<br>scale maintenance | Need for moderate-<br>scale maintenance | Need for total-scale<br>maintenance | Military<br>issues | Totally<br>destroyed |
|-------------|-------------------------|---------------------------|----------------------|---------------------------------------|-----------------------------------------|-------------------------------------|--------------------|----------------------|
| Aleppo      | 34                      | 29                        | 2                    | 7                                     | 22                                      | 40                                  | 8                  | 5                    |
| Idleb       | 11                      | 42                        | 1                    | 10                                    | 14                                      | 40                                  | 11                 | 3                    |
| Hama        | 0                       | 0                         | 0                    | 0                                     | 0                                       | 0                                   | 8                  | 0                    |
| Ar-raqqa    | 8                       | 0                         | 0                    | 2                                     | 6                                       | 2                                   | 8                  | 0                    |
| Deir-ez-Zor | 0                       | 0                         | 0                    | 0                                     | 0                                       | 0                                   | 0                  | 0                    |
| Al-Hasakeh  | 4                       | 8                         | 5                    | 4                                     | 5                                       | 12                                  | 23                 | 2                    |
| Total       | 57                      | 79                        | 8                    | 23                                    | 47                                      | 94                                  | 58                 | 10                   |