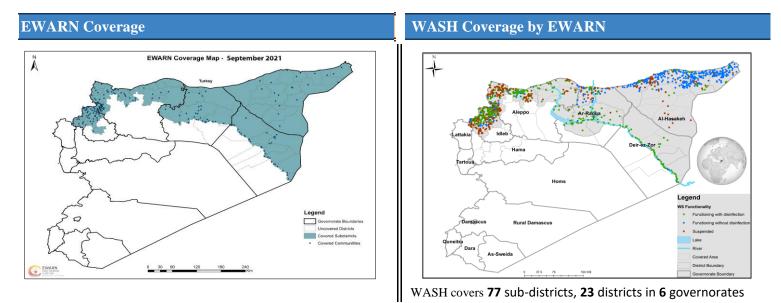

or total-scale maintenance is 25%, of the total suspended water stations.
- Of the water stations, 37% depend on the grid and 38% depend on generators as a source of electric power.
- In the areas that their stations are suspended, private agricultural wells are used as an alternative water source, and tankers are used in water transportation.
- The percentage of disinfected water sources was 55% (487/879).
- Of the functioning water stations, percentage of 89% (785/879) delivered water using a piping network, percentage of 07% (60/879) delivered water using tankering and percentage of 03% (29/879) delivered water using both, and 01% (5/879) delivered water using manhal.
- 59 water quality tests were conducted to investigate water-borne diseases, 7 of them were biologically contaminated.



#### **Completeness and Timeliness of Biweekly Reports**



### Drinking Water Stations Status in Each Governorate

| Governorate        | Drinking Water Stations Status |             |            | Governorate        | Functioning DWS Clorination Status |                   |            |
|--------------------|--------------------------------|-------------|------------|--------------------|------------------------------------|-------------------|------------|
|                    | Total                          | Functioning | Percentage | Governorate        | Total                              | With disinfection | Percentage |
| Aleppo (Non-camps) | 252                            | 132         | 52%        | Aleppo (Non-camps) | 132                                | 115               |