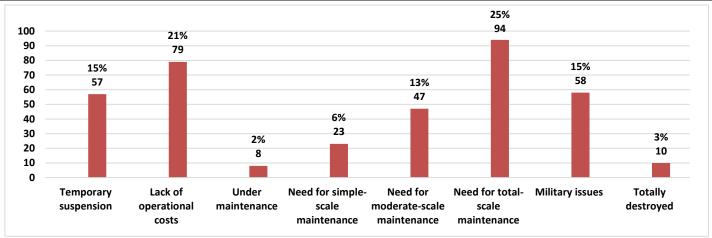

#### **Highlights**

- This report covers 1258 public drinking water stations monitored in 6 governorates, 1084 community-based, and 174 camp-based water stations. The percentages in this report represent only the sources monitored.
- Of the monitored drinking water stations, a percentage of 70% (879/1258) were functioning.
- The percentage of the suspended stations due to the lack of operational costs is 21%, and the percentage of the suspended stations due to the need for total-scale maintenance is 25%, of the total suspended water stations.
- Of the water stations, 37% depend on the grid and 38% depend on generators as a source of electric power.
- In the areas that their stations are suspended, private agricultural wells are used as an alternative water source, and tankers are used in water transportation.
- The percentage of disinfected water sources was 55% (487/879).
- Of the functioning water stations, percentage of 89% (785/879) delivered water using a piping network, percentage of 07% (60/879) delivered water using tankering and percentage of 03% (29/879) delivered water using both, and 01% (5/879) delivered water using manhal.
- 59 water quality tests were conducted to investigate water-borne diseases, 7 of them were biologically contaminated.

# The Reason for Suspension

| Governorate | Temporary<br>suspension | Lack of operational costs | Under<br>maintenance | Need for simple-<br>scale maintenance | Need for moderate-<br>scale maintenance | Need for total-scale<br>maintenance | Military<br>issues | Totally<br>destroyed |
|-------------|-------------------------|---------------------------|----------------------|---------------------------------------|-----------------------------------------|-------------------------------------|--------------------|----------------------|
| Aleppo      | 34                      | 29                        | 2                    | 7                                     | 22                                      | 40                                  | 8                  | 5                    |
| Idleb       | 11                      | 42                        | 1                    | 10                                    | 14                                      | 40                                  | 11                 | 3                    |
| Hama        | 0                       | 0                         | 0                    | 0                                     | 0                                       | 0                                   | 8                  | 0                    |
| Ar-raqqa    | 8                       | 0                         | 0                    | 2                                     | 6                                       | 2                                   | 8                  | 0                    |
| Deir-ez-Zor | 0                       | 0                         | 0                    | 0                                     | 0                                       | 0                                   | 0                  | 0                    |
| Al-Hasakeh  | 4                       | 8                         | 5                    | 4                                     | 5                                       | 12                                  | 23                 | 2                    |
| Total       | 57                      | 79                        | 8                    | 23                                    | 47                                      | 94                                  | 58                 | 10                   |