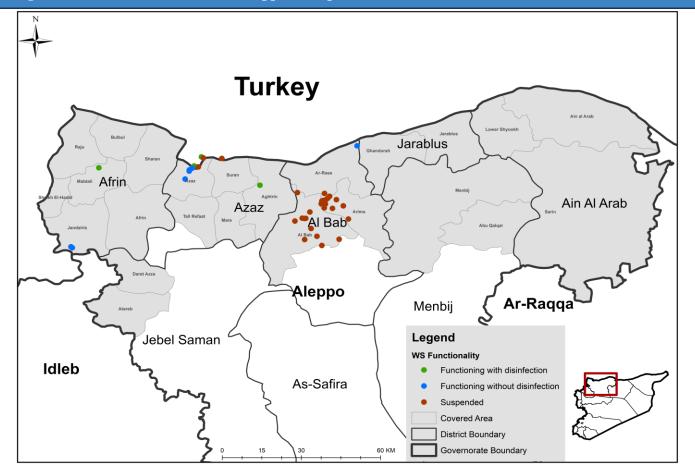

# **Connection Method**

Drinking Water Stations Distribution in Aleppo (Camps Water Stations)

Drinking Water Stations Distribution in Idleb (Non-camps Water Stations)

Drinking Water Stations Distribution in Idleb (Camps Water Stations)