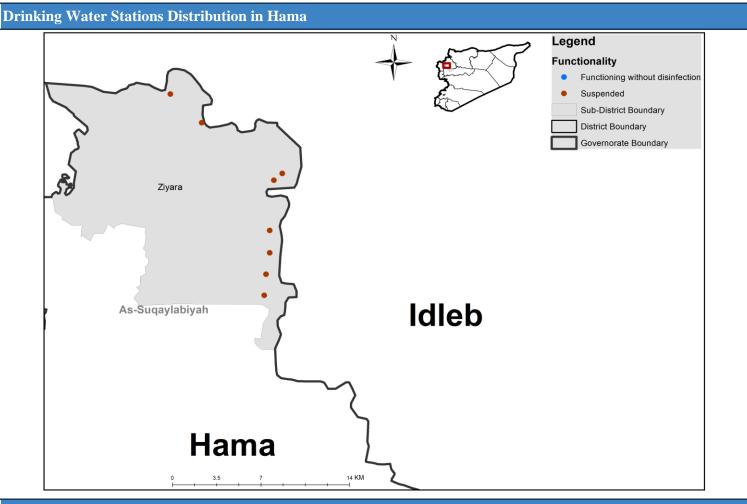

### Drinking Water Stations Status in Each Governorate

| Governorate        | Drinking Water Stations Status |             |            | Governorate        | Functioning DWS Clorination Status |                   |            |
|--------------------|--------------------------------|-------------|------------|--------------------|------------------------------------|-------------------|------------|
|                    | Total                          | Functioning | Percentage | Governorate        | Total                              | With disinfection | Percentage |
| Aleppo (Non-camps) | 252                            | 132         | 52%        | Aleppo (Non-camps) | 132                                | 115               | 87%        |
| Aleppo (Camps)     | 41                             | 12          | 29%        | Aleppo (Camps)     | 12                                 | 5                 | 42%        |
| Idleb (Non-camps)  | 223                            | 136         | 61%        | Idleb (Non-camps)  | 136                                | 113               | 83%        |
| Idleb (Camps)      | 133                            | 87          | 65%        | Idleb (Camps)      | 87                                 | 49                | 56%        |
| Hama               | 8                              | 0           | 0%         | Hama               | 0                                  | 0                 | 0%         |
| Ar-raqqa           | 120                            | 94          | 78%        | Ar-raqqa           | 94                                 | 69                | 73%        |
| Deir-ez-Zor        | 56                             | 56          | 100%       | Deir-ez-Zor        | 56                                 | 52                | 93%        |
| Al-Hasakeh         | 425                            | 362         | 85%        | Al-Hasakeh         | 362                                | 84                | 23%        |
| Total              | 1258                           | 879         | 70%        | Total              | 879                                | 487               | 55%        |

# The Reason for Suspension

| Governorate | Temporary<br>suspension | Lack of operational costs | Under<br>maintenance | Need for simple-<br>scale maintenance | Need for moderate-<br>scale maintenance | Need for total-scale<br>maintenance | Military<br>issues | Totally<br>destroyed |
|-------------|-------------------------|---------------------------|----------------------|---------------------------------------|-----------------------------------------|-------------------------------------|--------------------|----------------------|
| Aleppo      | 34                      | 29                        | 2                    | 7                                     | 22                                      | 40                                  | 8                  | 5                    |
| Idleb       | 11                      | 42                        | 1                    | 10                                    | 14                                      | 40                                  | 11                 | 3                    |
| Hama        | 0                       | 0                         | 0                    | 0                                     | 0                                       | 0                                   | 8                  | 0                    |
| Ar-raqqa    | 8                       | 0                         | 0                    | 2                                     | 6                                       | 2                                   | 8                  | 0                    |
| Deir-ez-Zor | 0                       | 0                         | 0                    | 0                                     | 0                                       | 0                                   | 0                  | 0                    |
| Al-Hasakeh  | 4                       | 8                         | 5                    | 4                                     | 5                                       | 12                                  | 23                 | 2                    |
| Total       | 57                      | 79                        | 8                    | 23                                    | 47                                      | 94                                  | 58                 | 10                   |

### Source of the Electric Power

| Governorate | Grid | Generator | Solar power | Grid and generator | Grid and<br>solar power | Generator and solar power | Grid and generator<br>and solar power |
|-------------|------|-----------|-------------|--------------------|-------------------------|---------------------------|---------------------------------------|
| Aleppo      | 15   | 184       | 13          | 48                 | 1                       | 23                        | 9                                     |
| Idleb       | 12   | 270       | 33          | 11                 | 1                       | 29                        | 0                                     |
| Hama        | 0    | 8         | 0           | 0                  | 0                       | 0                         | 0                                     |
| Ar-raqqa    | 81   | 2         | 0           | 37                 | 0                       | 0                         | 0                                     |
| Deir-ez-Zor | 0    | 12        | 0           | 44                 | 0                       | 0                         | 0                                     |
| Al-Hasakeh  | 358  | 2         | 0           | 64                 | 0                       | 0                         | 1                                     |
| Total       | 466  | 478       | 46          | 204                | 2                       | 52                        | 10                                    |