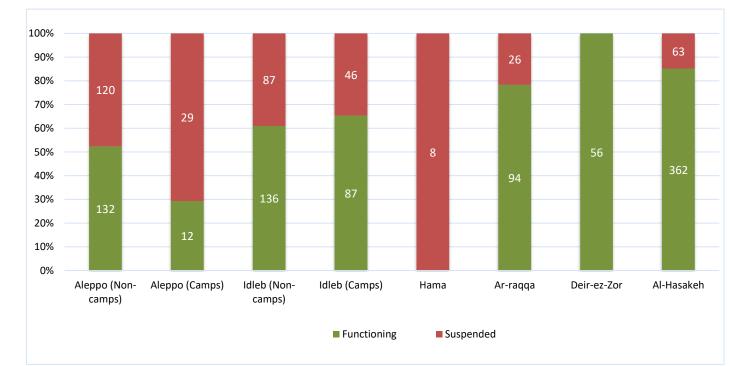

### Drinking Water Stations Status in Each Governorate

| Governorate        | Drinking Water Stations Status |             |            | Governorate        | Functioning DWS Clorination Status |                   |            |
|--------------------|--------------------------------|-------------|------------|--------------------|------------------------------------|-------------------|------------|
|                    | Total                          | Functioning | Percentage | Governorate        | Total                              | With disinfection | Percentage |
| Aleppo (Non-camps) | 252                            | 132         | 52%        | Aleppo (Non-camps) | 132                                | 115               | 87%        |
| Aleppo (Camps)     | 41                             | 12          | 29%        | Aleppo (Camps)     | 12                                 | 5                 | 42%        |
| Idleb (Non-camps)  | 223                            | 136         | 61%        | Idleb (Non-camps)  | 136                                | 113               | 83%        |
| Idleb (Camps)      | 133                            | 87          | 65%        | Idleb (Camps)      | 87                                 | 49                | 56%        |
| Hama               | 8                              | 0           | 0%         | Hama               | 0                                  | 0                 | 0%         |
| Ar-raqqa           | 120                            | 94          | 78%        | Ar-raqqa           | 94                                 | 69                | 73%        |
| Deir-ez-Zor        | 56                             | 56          | 100%       | Deir-ez-Zor        | 56                                 | 52                | 93%        |
| Al-Hasakeh         | 425                            | 362         | 85%        | Al-Hasakeh         | 362                                | 84                | 23%        |
| Total              | 1258                           | 879         | 70%        | Total              | 879                                | 487               | 55%        |

# Drinking Water Stations Status in Governorates