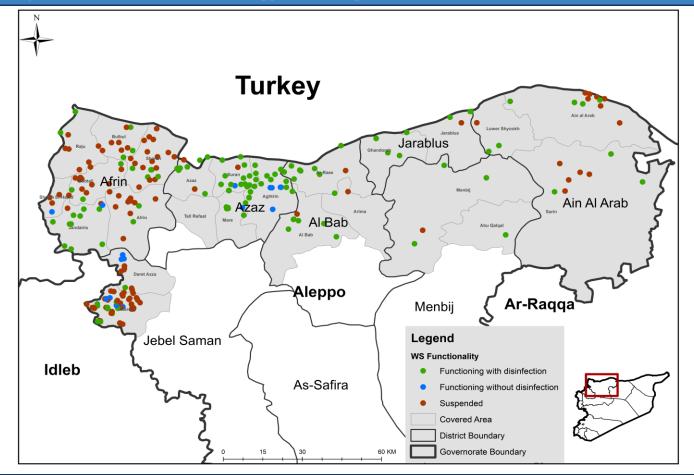

# Drinking Water Stations Status in Governorates

### Drinking Water Stations Status in Each Governorate

| Governorate        | Drinking Water Stations Status |             |            | Governorate        | Functioning DWS Clorination Status |                   |            |
|--------------------|--------------------------------|-------------|------------|--------------------|------------------------------------|-------------------|------------|
|                    | Total                          | Functioning | Percentage | Governorate        | Total                              | With disinfection | Percentage |
| Aleppo (Non-camps) | 252                            | 132         | 52%        | Aleppo (Non-camps) | 132                                | 115               | 87%        |
| Aleppo (Camps)     | 41                             | 12          | 29%        | Aleppo (Camps)     | 12                                 | 5                 | 42%        |
| Idleb (Non-camps)  | 223                            | 136         | 61%        | Idleb (Non-camps)  | 136                                | 113               | 83%        |
| Idleb (Camps)      | 133                            | 87          | 65%        | Idleb (Camps)      | 87                                 | 49                | 56%        |
| Hama               | 8                              | 0           | 0%         | Hama               | 0                                  | 0                 | 0%         |
| Ar-raqqa           | 120                            | 94          | 78%        | Ar-raqqa           | 94                                 | 69                | 73%        |
| Deir-ez-Zor        | 56                             | 56          | 100%       | Deir-ez-Zor        | 56                                 | 52                | 93%        |
| Al-Hasakeh         | 425                            | 362         | 85%        | Al-Hasakeh         | 362                                | 84                | 23%        |
| Total              | 1258                           | 879         | 70%        | Total              | 879                                | 487               | 55%        |