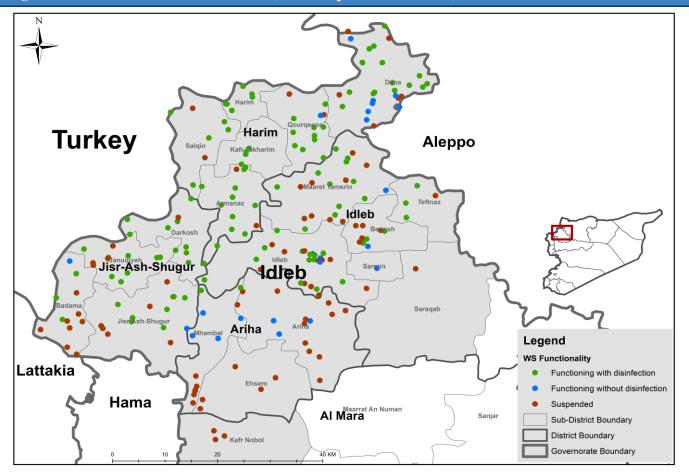

# Drinking Water Stations Status in Governorates

### Drinking Water Stations Status in Each Governorate

| Governorate        | Drinking Water Stations Status |             |            | Governorate        | Functioning DWS Clorination Status |                   |            |
|--------------------|--------------------------------|-------------|------------|--------------------|------------------------------------|-------------------|------------|
|                    | Total                          | Functioning | Percentage | Governorate        | Total                              | With disinfection | Percentage |
| Aleppo (Non-camps) | 252                            | 132         | 52%        | Aleppo (Non-camps) | 132                                | 115               | 87%        |
| Aleppo (Camps)     | 41                             | 12          | 29%        | Aleppo (Camps)     | 12                                 | 5                 | 42%        |
| Idleb (Non-camps)  | 223                            | 136         | 61%        | Idleb (Non-camps)  | 136                                | 113               | 83%        |
| Idleb (Camps)      | 133                            | 87          | 65%        | Idleb (Camps)      | 87                                 | 49                | 56%        |
| Hama               | 8                              | 0           | 0%         | Hama               | 0                                  | 0                 | 0%         |
| Ar-raqqa           | 120                            | 94          | 78%        | Ar-raqqa           | 94                                 | 69                | 73%        |
| Deir-ez-Zor        | 56                             | 56          | 100%       | Deir-ez-Zor        | 56                                 | 52                | 93%        |
| Al-Hasakeh         | 425                            | 362         | 85%        | Al-Hasakeh         | 362                                | 84                | 23%        |
| Total              | 1258                           | 879         | 70%        | Total              | 879                                | 487               | 55%        |