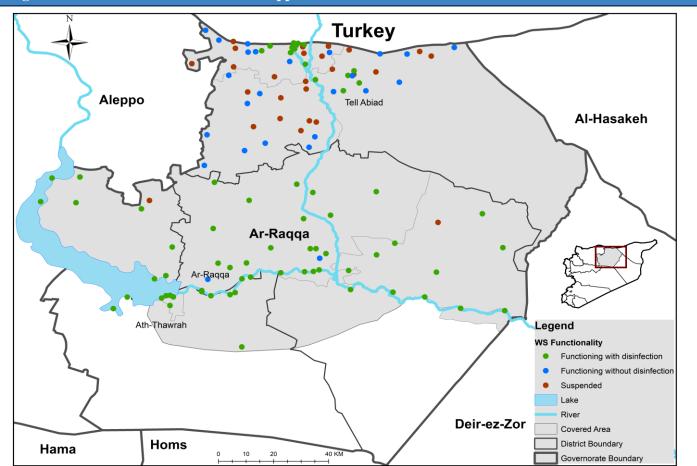

Drinking Water Stations Distribution in Ar-raqqa

Drinking Water Stations Distribution in Al-Hasakeh