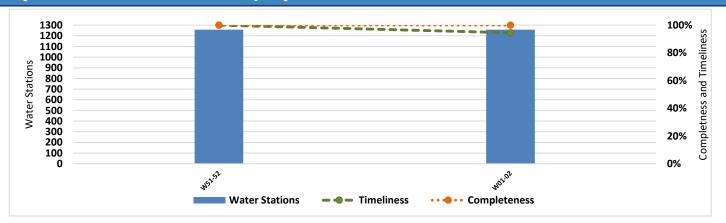

## **Drinking Water Stations Status**

#### **Highlights**

- This report covers 1258 public drinking water stations monitored in 6 governorates, 1084 community-based, and 174 camp-based water stations. The percentages in this report represent only the sources monitored.
- Of the monitored drinking water stations, a percentage of 70% (879/1258) were functioning.
- The percentage of the suspended stations due to the lack of operational costs is 21%, and the percentage of the suspended stations due to the need for total-scale maintenance is 25%, of the total suspended water stations.
- Of the water stations, 37% depend on the grid and 38% depend on generators as a source of electric power.
- In the areas that their stations are suspended, private agricultural wells are used as an alternative water source, and tankers are used in water transportation.
- The percentage of disinfected water sources was 55% (487/879).
- Of the functioning water stations, percentage of 89% (785/879) delivered water using a piping network, percentage of 07% (60/879) delivered water using tankering and percentage of 03% (29/879) delivered water using both, and 01% (5/879) delivered water using manhal.
- 59 water quality tests were conducted to investigate water-borne diseases, 7 of them were biologically contaminated.