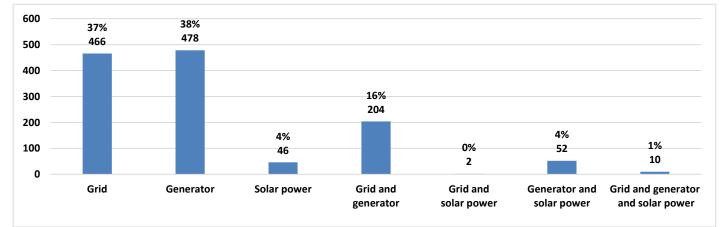

#### **Highlights**

- This report covers 1258 public drinking water stations monitored in 6 governorates, 1084 community-based, and 174 camp-based water stations. The percentages in this report represent only the sources monitored.
- Of the monitored drinking water stations, a percentage of 70% (879/1258) were functioning.
- The percentage of the suspended stations due to the lack of operational costs is 21%, and the percentage of the suspended stations due to the need for total-scale maintenance is 25%, of the total suspended water stations.
- Of the water stations, 37% depend on the grid and 38% depend on generators as a source of electric power.
- In the areas that their stations are suspended, private agricultural wells are used as an alternative water source, and tankers are used in water transportation.
- The percentage of disinfected water sources was 55% (487/879).
- Of the functioning water stations, percentage of 89% (785/879) delivered water using a piping network, percentage of 07% (60/879) delivered water using tankering and percentage of 03% (29/879) delivered water using both, and 01% (5/879) delivered water using manhal.
- 59 water quality tests were conducted to investigate water-borne diseases, 7 of them were biologically contaminated.

### Source of the Electric Power

| Governorate | Grid | Generator | Solar power | Grid and generator | Grid and<br>solar power | Generator and solar power | Grid and generator<br>and solar power |
|-------------|------|-----------|-------------|--------------------|-------------------------|---------------------------|---------------------------------------|
| Aleppo      | 15   | 184       | 13          | 48                 | 1                       | 23                        | 9                                     |
| Idleb       | 12   | 270       | 33          | 11                 | 1                       | 29                        | 0                                     |
| Hama        | 0    | 8         | 0           | 0                  | 0                       | 0                         | 0                                     |
| Ar-raqqa    | 81   | 2         | 0           | 37                 | 0                       | 0                         | 0                                     |
| Deir-ez-Zor | 0    | 12        | 0           | 44                 | 0                       | 0                         | 0                                     |
| Al-Hasakeh  | 358  | 2         | 0           | 64                 | 0                       | 0                         | 1                                     |
| Total       | 466  | 478       | 46          | 204                | 2                       | 52                        | 10                                    |