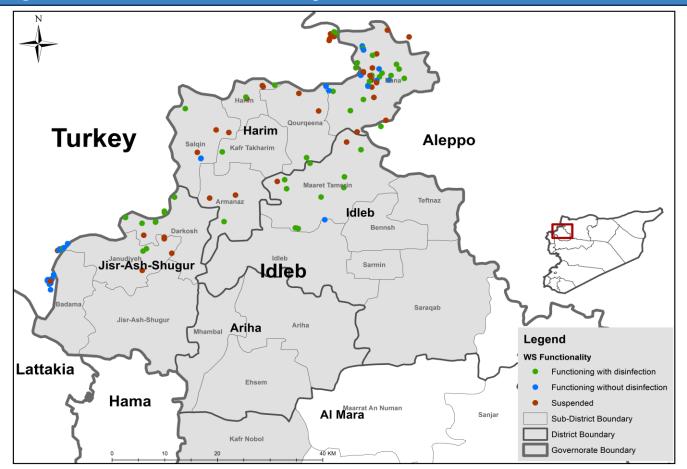

# **Connection Method**

Drinking Water Stations Distribution in Aleppo (Camps Water Stations)

Drinking Water Stations Distribution in Idleb (Non-camps Water Stations)

Drinking Water Stations Distribution in Idleb (Camps Water Stations)