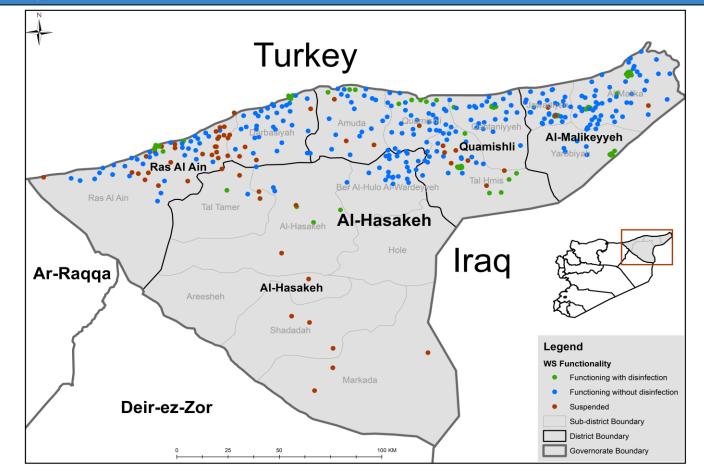

Drinking Water Stations Distribution in Ar-raqqa

Drinking Water Stations Distribution in Al-Hasakeh