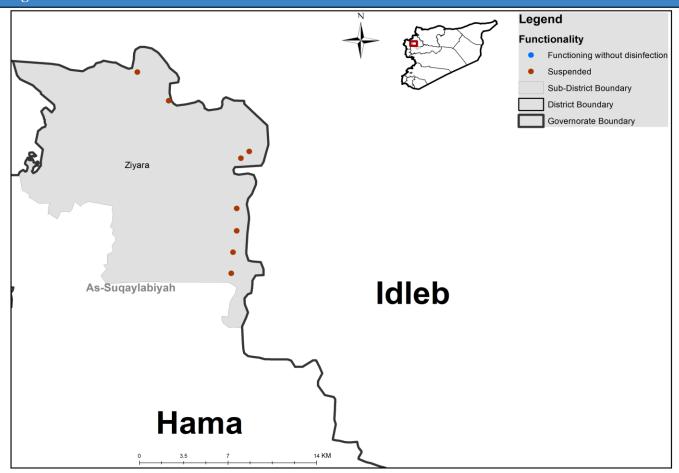

228             | 152     | 56        | 20   | 0      |  |
| Hama        | 0               | 0       | 0         | 0    | 0      |  |
| Ar-raqqa    | 75              | 72      | 2         | 1    | 0      |  |
| Deir-ez-Zor | 60              | 56      | 4         | 0    | 0      |  |
| Al-Hasakeh  | 367             | 366     | 0         | 1    | 0      |  |
| Total       | 877             | 772     | 65        | 35   | 5      |  |



## Drinking Water Stations Distribution in Aleppo (Non-camps Water Stations)



#### **Drinking Water Stations Distribution in Aleppo (Camps Water Stations)**



# Drinking Water Stations Distribution in Idleb (Non-camps Water Stations)



# Drinking Water Stations Distribution in Idleb (Camps Water Stations)



## Drinking Water Stations Distribution in Hama



# Drinking Water Stations Distribution in Ar-raqqa



## Drinking Water Stations Distribution in Deir-ez-Zor



#### Drinking Water Stations Distribution in Al-Hasakeh