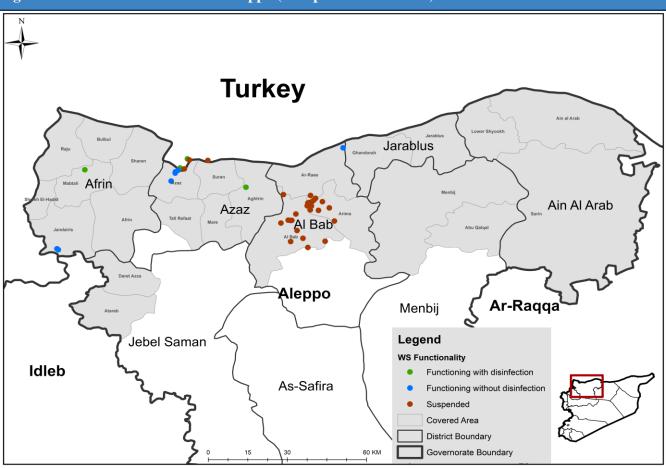

----|-----------|------|--------|--|
|             | Functioning DWS | Network | Tankering | Both | Manhal |  |
| Aleppo      | 147             | 126     | 3         | 13   | 5      |  |
| Idleb       | 228             | 152     | 56        | 20   | 0      |  |
| Hama        | 0               | 0       | 0         | 0    | 0      |  |
| Ar-raqqa    | 75              | 72      | 2         | 1    | 0      |  |
| Deir-ez-Zor | 60              | 56      | 4         | 0    | 0      |  |
| Al-Hasakeh  | 367             | 366     | 0         | 1    | 0      |  |
| Total       | 877             | 772     | 65        | 35   | 5      |  |



## Drinking Water Stations Distribution in Aleppo (Non-camps Water Stations)



#### **Drinking Water Stations Distribution in Aleppo (Camps Water Stations)**



# Drinking Water Stations Distribution in Idleb (Non-camps Water Stations)



# Drinking Water Stations Distribution in Idleb (Camps Water Stations)



## Drinking Water Stations Distribution in Hama



# Drinking Water Stations Distribution in Ar-raqqa



## Drinking Water Stations Distribution in Deir-ez-Zor



#### Drinking Water Stations Distribution in Al-Hasakeh