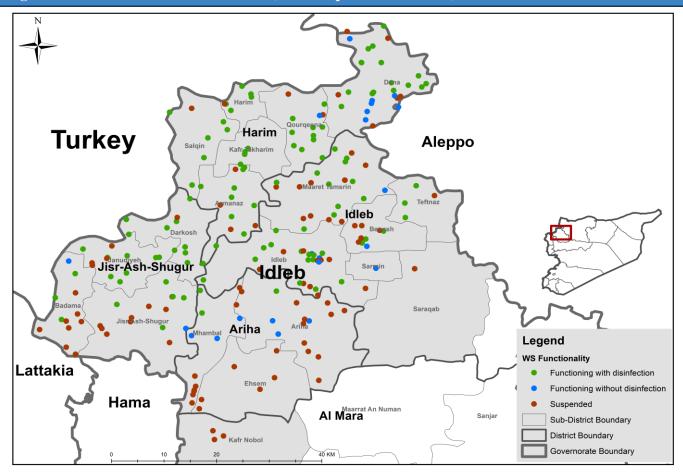

| Tankering | Both | Manhal |  |
| Aleppo      | 147             | 126     | 3         | 13   | 5      |  |
| Idleb       | 228             | 152     | 56        | 20   | 0      |  |
| Hama        | 0               | 0       | 0         | 0    | 0      |  |
| Ar-raqqa    | 75              | 72      | 2         | 1    | 0      |  |
| Deir-ez-Zor | 60              | 56      | 4         | 0    | 0      |  |
| Al-Hasakeh  | 367             | 366     | 0         | 1    | 0      |  |
| Total       | 877             | 772     | 65        | 35   | 5      |  |



## Drinking Water Stations Distribution in Aleppo (Non-camps Water Stations)



#### **Drinking Water Stations Distribution in Aleppo (Camps Water Stations)**



# Drinking Water Stations Distribution in Idleb (Non-camps Water Stations)



# Drinking Water Stations Distribution in Idleb (Camps Water Stations)



## Drinking Water Stations Distribution in Hama



# Drinking Water Stations Distribution in Ar-raqqa



## Drinking Water Stations Distribution in Deir-ez-Zor



#### Drinking Water Stations Distribution in Al-Hasakeh