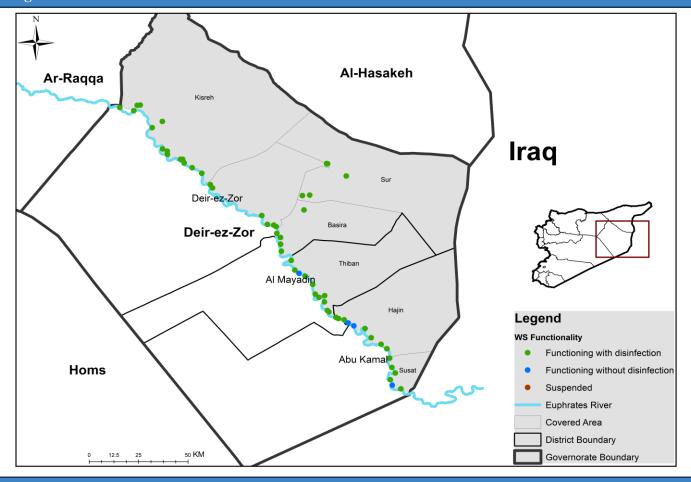

| 0    | 0      |  |
| Ar-raqqa    | 75              | 72      | 2         | 1    | 0      |  |
| Deir-ez-Zor | 60              | 56      | 4         | 0    | 0      |  |
| Al-Hasakeh  | 367             | 366     | 0         | 1    | 0      |  |
| Total       | 877             | 772     | 65        | 35   | 5      |  |



## Drinking Water Stations Distribution in Aleppo (Non-camps Water Stations)



#### **Drinking Water Stations Distribution in Aleppo (Camps Water Stations)**



# Drinking Water Stations Distribution in Idleb (Non-camps Water Stations)



# Drinking Water Stations Distribution in Idleb (Camps Water Stations)



## Drinking Water Stations Distribution in Hama



# Drinking Water Stations Distribution in Ar-raqqa



## Drinking Water Stations Distribution in Deir-ez-Zor



#### Drinking Water Stations Distribution in Al-Hasakeh