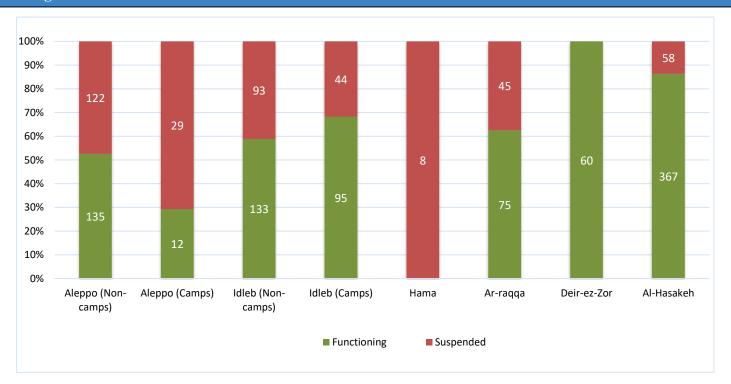

## **Drinking Water Stations Status in Governorates**

## Drinking Water Stations Status in Each Governorate

| Governorate        | Drinking Water Stations Status |     |            |  |  |
|--------------------|--------------------------------|-----|------------|--|--|
| Governorate        | Total Functioning              |     | Percentage |  |  |
| Aleppo (Non-camps) | 257                            | 135 | 53%        |  |  |
| Aleppo (Camps)     | 41                             | 12  | 29%        |  |  |
| Idleb (Non-camps)  | 226                            | 133 | 59%        |  |  |
| Idleb (Camps)      | 139                            | 95  | 68%        |  |  |
| Hama               | 8                              | 0   | 0%         |  |  |
| Ar-raqqa           | 120                            | 75  | 63%        |  |  |
| Deir-ez-Zor        | 60                             | 60  | 100%       |  |  |
| Al-Hasakeh         | 425                            | 367 | 86%        |  |  |
| Total              | 1276                           | 877 | 69%        |  |  |