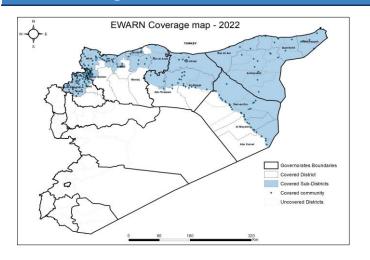

## **Drinking Water Stations Status**

## **Drinking Water Stations Status in Governorates**