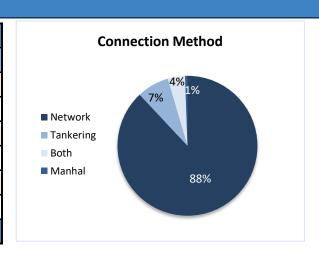

#### **Highlights**

- This report covers 1276 public drinking water stations monitored in 6 governorates, 1096 community-based, and 180 camp-based water stations. The percentages in this report represent only the sources monitored.
- Of the monitored drinking water stations, a percentage of 69% (877/1276) were functioning.
- The percentage of the suspended stations due to the lack of operational costs is 20%, and the percentage of the suspended stations due to the need for total-scale maintenance is 23%, of the total suspended water stations.
- Of the water stations, 37% depend on the grid and 37% depend on generators as a source of electric power.
- In the areas that their stations are suspended, private agricultural wells are used as an alternative water source, and tankers are used in water transportation.
- The percentage of disinfected water sources was 57% (496/877).
- Of the functioning water stations, percentage of 88% (772/877) delivered water using a piping network, percentage of 07% (65/877) delivered water using tankering and percentage of 04% (35/877) delivered water using both, and 01% (5/877) delivered water using manhal.
- 17 water quality tests were conducted, 1 of them was biologically contaminated.

#### **Connection Method**

| Governorate | Functioning DMC | Method  |           |      |        |  |
|-------------|-----------------|---------|-----------|------|--------|--|
|             | Functioning DWS | Network | Tankering | Both | Manhal |  |
| Aleppo      | 147             | 126     | 3         | 13   | 5      |  |
| Idleb       | 228             | 152     | 56        | 20   | 0      |  |
| Hama        | 0               | 0       | 0         | 0    | 0      |  |
| Ar-raqqa    | 75              | 72      | 2         | 1    | 0      |  |
| Deir-ez-Zor | 60              | 56      | 4         | 0    | 0      |  |
| Al-Hasakeh  | 367             | 366     | 0         | 1    | 0      |  |
| Total       | 877             | 772     | 65        | 35   | 5      |  |