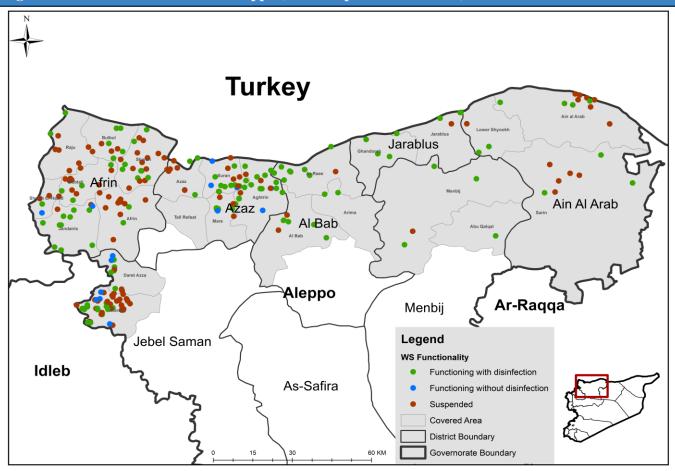

| Method  |           |      |        |  |
|-------------|-----------------|---------|-----------|------|--------|--|
|             | Functioning DWS | Network | Tankering | Both | Manhal |  |
| Aleppo      | 147             | 126     | 3         | 13   | 5      |  |
| Idleb       | 228             | 152     | 56        | 20   | 0      |  |
| Hama        | 0               | 0       | 0         | 0    | 0      |  |
| Ar-raqqa    | 75              | 72      | 2         | 1    | 0      |  |
| Deir-ez-Zor | 60              | 56      | 4         | 0    | 0      |  |
| Al-Hasakeh  | 367             | 366     | 0         | 1    | 0      |  |
| Total       | 877             | 772     | 65        | 35   | 5      |  |



## Drinking Water Stations Distribution in Aleppo (Non-camps Water Stations)



#### **Drinking Water Stations Distribution in Aleppo (Camps Water Stations)**



# Drinking Water Stations Distribution in Idleb (Non-camps Water Stations)



# Drinking Water Stations Distribution in Idleb (Camps Water Stations)



## Drinking Water Stations Distribution in Hama



# Drinking Water Stations Distribution in Ar-raqqa



## Drinking Water Stations Distribution in Deir-ez-Zor



#### Drinking Water Stations Distribution in Al-Hasakeh