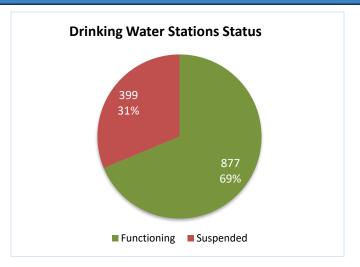

## **Drinking Water Stations Status**

#### **Highlights**

- This report covers 1276 public drinking water stations monitored in 6 governorates, 1096 community-based, and 180 camp-based water stations. The percentages in this report represent only the sources monitored.
- Of the monitored drinking water stations, a percentage of 69% (877/1276) were functioning.
- The percentage of the suspended stations due to the lack of operational costs is 20%, and the percentage of the suspended stations due to the need for total-scale maintenance is 23%, of the total suspended water stations.
- Of the water stations, 37% depend on the grid and 37% depend on generators as a source of electric power.
- In the areas that their stations are suspended, private agricultural wells are used as an alternative water source, and tankers are used in water transportation.
- The percentage of disinfected water sources was 57% (496/877).
- Of the functioning water stations, percentage of 88% (772/877) delivered water using a piping network, percentage of 07% (65/877) delivered water using tankering and percentage of 04% (35/877) delivered water using both, and 01% (5/877) delivered water using manhal.
- 17 water quality tests were conducted, 1 of them was biologically contaminated.