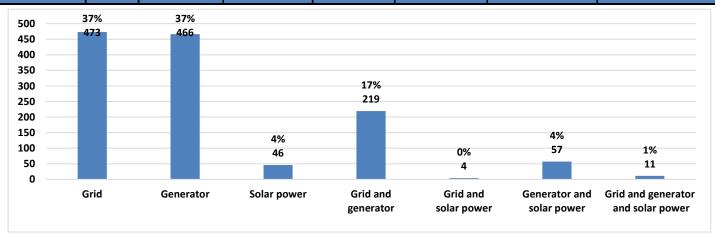

## Source of the Electric Power

| Governorate | Grid | Generator | Solar power | Grid and generator | Grid and solar power | Generator and solar power | Grid and generator and solar power |
|-------------|------|-----------|-------------|--------------------|----------------------|---------------------------|------------------------------------|
| Aleppo      | 22   | 180       | 13          | 50                 | 0                    | 24                        | 9                                  |
| Idleb       | 12   | 262       | 33          | 20                 | 4                    | 33                        | 1                                  |
| Hama        | 0    | 8         | 0           | 0                  | 0                    | 0                         | 0                                  |
| Ar-raqqa    | 81   | 2         | 0           | 37                 | 0                    | 0                         | 0                                  |
| Deir-ez-Zor | 0    | 12        | 0           | 48                 | 0                    | 0                         | 0                                  |
| Al-Hasakeh  | 358  | 2         | 0           | 64                 | 0                    | 0                         | 1                                  |
| Total       | 473  | 466       | 46          | 219                | 4                    | 57                        | 11                                 |

#### **Highlights**

- This report covers 1276 public drinking water stations monitored in 6 governorates, 1096 community-based, and 180 camp-based water stations. The percentages in this report represent only the sources monitored.
- Of the monitored drinking water stations, a percentage of 69% (877/1276) were functioning.
- The percentage of the suspended stations due to the lack of operational costs is 20%, and the percentage of the suspended stations due to the need for total-scale maintenance is 23%, of the total suspended water stations.
- Of the water stations, 37% depend on the grid and 37% depend on generators as a source of electric power.
- In the areas that their stations are suspended, private agricultural wells are used as an alternative water source, and tankers are used in water transportation.
- The percentage of disinfected water sources was 57% (496/877).
- Of the functioning water stations, percentage of 88% (772/877) delivered water using a piping network, percentage of 07% (65/877) delivered water using tankering and percentage of 04% (35/877) delivered water using both, and 01% (5/877) delivered water using manhal.
- 17 water quality tests were conducted, 1 of them was biologically contaminated.