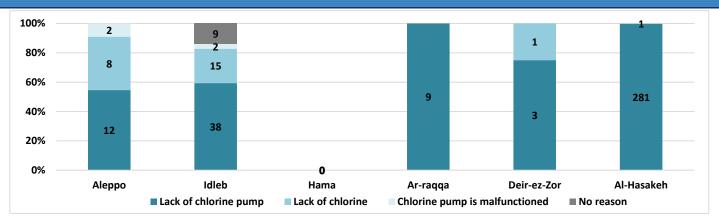

| 0                                  |
| Ar-raqqa    | 81   | 2         | 0           | 37                 | 0                    | 0                         | 0                                  |
| Deir-ez-Zor | 0    | 12        | 0           | 48                 | 0                    | 0                         | 0                                  |
| Al-Hasakeh  | 358  | 2         | 0           | 64                 | 0                    | 0                         | 1                                  |
| Total       | 473  | 466       | 46          | 219                | 4                    | 57                        | 11                                 |



## **Functioning Drinking Water Stations Clorination Status**



#### The Reason for not Chlorination



#### **Chlorination Status Over Weeks**



#### **Connection Method**

| Governorate | Functioning DMC | Method  |           |      |        |  |
|-------------|-----------------|---------|-----------|------|--------|--|
|             | Functioning DWS | Network | Tankering | Both | Manhal |  |
| Aleppo      | 147             | 126     | 3         | 13   | 5      |  |
| Idleb       | 228             | 152     | 56        | 20   | 0      |  |
| Hama        | 0               | 0       | 0         | 0    | 0      |  |
| Ar-raqqa    | 75              | 72      | 2         | 1    | 0      |  |
| Deir-ez-Zor | 60              | 56      | 4         | 0    | 0      |  |
| Al-Hasakeh  | 367             | 366     | 0         | 1    | 0      |  |
| Total       | 877             | 772     | 65