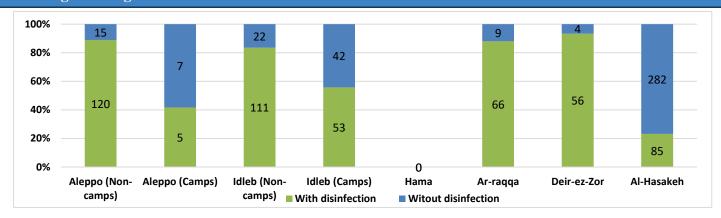

| Governorate        | Functioning DWS Clorination Status |                   |            |  |  |
|--------------------|------------------------------------|-------------------|------------|--|--|
| Governorate        | Total                              | With disinfection | Percentage |  |  |
| Aleppo (Non-camps) | 135                                | 120               | 89%        |  |  |
| Aleppo (Camps)     | 12                                 | 5                 | 42%        |  |  |
| Idleb (Non-camps)  | 133                                | 111               | 83%        |  |  |
| Idleb (Camps)      | 95                                 | 53                | 56%        |  |  |
| Hama               | 0                                  | 0                 | 0%         |  |  |
| Ar-raqqa           | 75                                 | 66                | 88%        |  |  |
| Deir-ez-Zor        | 60                                 | 56                | 93%        |  |  |
| Al-Hasakeh         | 367                                | 85                | 23%        |  |  |
| Total              | 877                                | 496               | 57%        |  |  |

#### **Highlights**

- This report covers 1276 public drinking water stations monitored in 6 governorates, 1096 community-based, and 180 camp-based water stations. The percentages in this report represent only the sources monitored.
- Of the monitored drinking water stations, a percentage of 69% (877/1276) were functioning.
- The percentage of the suspended stations due to the lack of operational costs is 20%, and the percentage of the suspended stations due to the need for total-scale maintenance is 23%, of the total suspended water stations.
- Of the water stations, 37% depend on the grid and 37% depend on generators as a source of electric power.
- In the areas that their stations are suspended, private agricultural wells are used as an alternative water source, and tankers are used in water transportation.
- The percentage of disinfected water sources was 57% (496/877).
- Of the functioning water stations, percentage of 88% (772/877) delivered water using a piping network, percentage of 07% (65/877) delivered water using tankering and percentage of 04% (35/877) delivered water using both, and 01% (5/877) delivered water using manhal.
- 17 water quality tests were conducted, 1 of them was biologically contaminated.