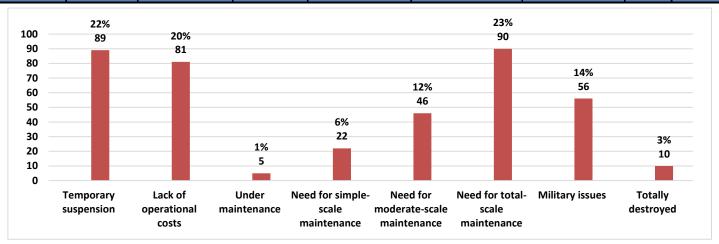

## The Reason for Suspension

| Governorate | Temporary suspension | Lack of operational costs | Under<br>maintenance | Need for simple-<br>scale maintenance | Need for moderate-<br>scale maintenance | Need for total-scale maintenance | Military<br>issues | Totally<br>destroyed |
|-------------|----------------------|---------------------------|----------------------|---------------------------------------|-----------------------------------------|----------------------------------|--------------------|----------------------|
| Aleppo      | 30                   | 35                        | 3                    | 8                                     | 23                                      | 39                               | 8                  | 5                    |
| Idleb       | 13                   | 46                        | 0                    | 11                                    | 14                                      | 39                               | 11                 | 3                    |
| Hama        | 0                    | 0                         | 0                    | 0                                     | 0                                       | 0                                | 8                  | 0                    |
| Ar-raqqa    | 27                   | 0                         | 0                    | 2                                     | 6                                       | 2                                | 8                  | 0                    |
| Deir-ez-Zor | 0                    | 0                         | 0                    | 0                                     | 0                                       | 0                                | 0                  | 0                    |
| Al-Hasakeh  | 19                   | 0                         | 2                    | 1                                     | 3                                       | 10                               | 21                 | 2                    |
| Total       | 89                   | 81                        | 5                    | 22                                    | 46                                      | 90                               | 56                 | 10                   |

#### **Highlights**

- This report covers 1276 public drinking water stations monitored in 6 governorates, 1096 community-based, and 180 camp-based water stations. The percentages in this report represent only the sources monitored.
- Of the monitored drinking water stations, a percentage of 69% (877/1276) were functioning.
- The percentage of the suspended stations due to the lack of operational costs is 20%, and the percentage of the suspended stations due to the need for total-scale maintenance is 23%, of the total suspended water stations.
- Of the water stations, 37% depend on the grid and 37% depend on generators as a source of electric power.
- In the areas that their stations are suspended, private agricultural wells are used as an alternative water source, and tankers are used in water transportation.
- The percentage of disinfected water sources was 57% (496/877).
- Of the functioning water stations, percentage of 88% (772/877) delivered water using a piping network, percentage of 07% (65/877) delivered water using tankering and percentage of 04% (35/877) delivered water using both, and 01% (5/877) delivered water using manhal.
- 17 water quality tests were conducted, 1 of them was biologically contaminated.