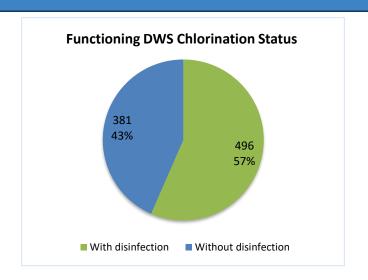

## **Functioning Drinking Water Stations Clorination Status**

#### **Highlights**

- This report covers 1276 public drinking water stations monitored in 6 governorates, 1096 community-based, and 180 camp-based water stations. The percentages in this report represent only the sources monitored.
- Of the monitored drinking water stations, a percentage of 69% (877/1276) were functioning.
- The percentage of the suspended stations due to the lack of operational costs is 20%, and the percentage of the suspended stations due to the need for total-scale maintenance is 23%, of the total suspended water stations.
- Of the water stations, 37% depend on the grid and 37% depend on generators as a source of electric power.
- In the areas that their stations are suspended, private agricultural wells are used as an alternative water source, and tankers are used in water transportation.
- The percentage of disinfected water sources was 57% (496/877).
- Of the functioning water stations, percentage of 88% (772/877) delivered water using a piping network, percentage of 07% (65/877) delivered water using tankering and percentage of 04% (35/877) delivered water using both, and 01% (5/877) delivered water using manhal.
- 17 water quality tests were conducted, 1 of them was biologically contaminated.