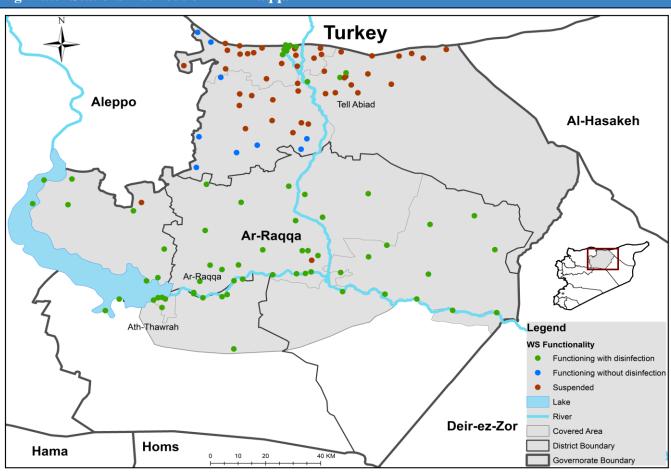

|  |
| Hama        | 0               | 0       | 0         | 0    | 0      |  |
| Ar-raqqa    | 75              | 72      | 2         | 1    | 0      |  |
| Deir-ez-Zor | 60              | 56      | 4         | 0    | 0      |  |
| Al-Hasakeh  | 367             | 366     | 0         | 1    | 0      |  |
| Total       | 877             | 772     | 65        | 35   | 5      |  |



## Drinking Water Stations Distribution in Aleppo (Non-camps Water Stations)



#### **Drinking Water Stations Distribution in Aleppo (Camps Water Stations)**



# Drinking Water Stations Distribution in Idleb (Non-camps Water Stations)



# Drinking Water Stations Distribution in Idleb (Camps Water Stations)



## Drinking Water Stations Distribution in Hama



# Drinking Water Stations Distribution in Ar-raqqa



## Drinking Water Stations Distribution in Deir-ez-Zor



#### Drinking Water Stations Distribution in Al-Hasakeh