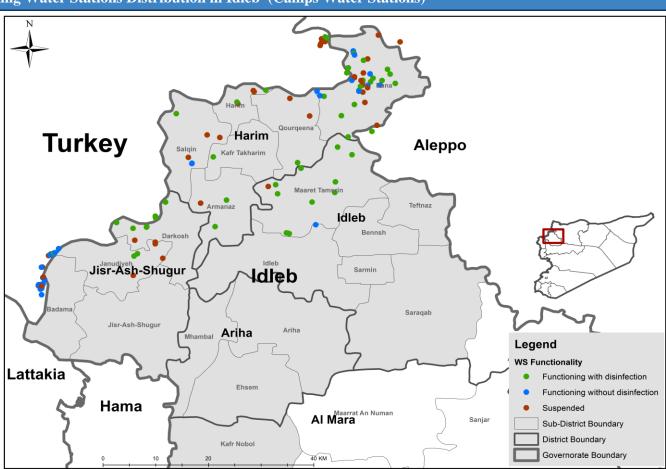

| 3         | 13   | 5      |  |
| Idleb       | 228             | 152     | 56        | 20   | 0      |  |
| Hama        | 0               | 0       | 0         | 0    | 0      |  |
| Ar-raqqa    | 75              | 72      | 2         | 1    | 0      |  |
| Deir-ez-Zor | 60              | 56      | 4         | 0    | 0      |  |
| Al-Hasakeh  | 367             | 366     | 0         | 1    | 0      |  |
| Total       | 877             | 772     | 65        | 35   | 5      |  |



## Drinking Water Stations Distribution in Aleppo (Non-camps Water Stations)



#### **Drinking Water Stations Distribution in Aleppo (Camps Water Stations)**



# Drinking Water Stations Distribution in Idleb (Non-camps Water Stations)



# Drinking Water Stations Distribution in Idleb (Camps Water Stations)



## Drinking Water Stations Distribution in Hama



# Drinking Water Stations Distribution in Ar-raqqa



## Drinking Water Stations Distribution in Deir-ez-Zor



#### Drinking Water Stations Distribution in Al-Hasakeh