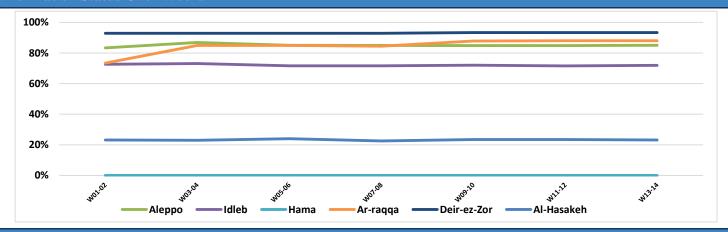

|
| Ar-raqqa    | 81   | 2         | 0           | 37                 | 0                    | 0                         | 0                                  |
| Deir-ez-Zor | 0    | 12        | 0           | 48                 | 0                    | 0                         | 0                                  |
| Al-Hasakeh  | 358  | 2         | 0           | 64                 | 0                    | 0                         | 1                                  |
| Total       | 473  | 466       | 46          | 219                | 4                    | 57                        | 11                                 |



## **Functioning Drinking Water Stations Clorination Status**



#### The Reason for not Chlorination



#### **Chlorination Status Over Weeks**



#### **Connection Method**

| Governorate | Functioning DMC | Method  |           |      |        |  |
|-------------|-----------------|---------|-----------|------|--------|--|
|             | Functioning DWS | Network | Tankering | Both | Manhal |  |
| Aleppo      | 147             | 126     | 3         | 13   | 5      |  |
| Idleb       | 228             | 152     | 56        | 20   | 0      |  |
| Hama        | 0               | 0       | 0         | 0    | 0      |  |
| Ar-raqqa    | 75              | 72      | 2         | 1    | 0      |  |
| Deir-ez-Zor | 60              | 56      | 4         | 0    | 0      |  |
| Al-Hasakeh  | 367             | 366     | 0         | 1    | 0      |  |
| Total       | 877             | 772     | 65        | 35   | 5      |  |



## Drinking Water