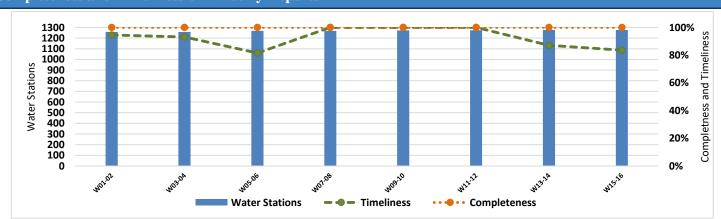

depend on generators as a source of electric power.
- In the areas that their stations are suspended, private agricultural wells are used as an alternative water source, and tankers are used in water transportation.
- The percentage of disinfected water sources was 56% (490/874).
- Of the functioning water stations, percentage of 88% (770/874) delivered water using a piping network, percentage of 07% (66/874) delivered water using tankering and percentage of 04% (33/874) delivered water using both, and 01% (5/874) delivered water using manhal.
- 76 water quality tests were conducted, 13 of them were contaminated.

## **EWARN** Coverage



## **WASH Coverage by EWARN**



WASH covers 77 sub-districts, 23 districts in 6 governorates

#### **Completeness and Timeliness of Biweekly Reports**



# **Drinking Water Stations Status in Each Governorate**

| Governorate        | Drinking Water Stations Status |             |            |  |  |  |
|--------------------|--------------------------------|-------------|------------|--|--|--|
| Governorate        | Total                          | Functioning | Percentage |  |  |  |
| Aleppo (Non-camps) | 257                            | 132         | 51%        |  |  |  |
| Aleppo (Camps)     | 41                             | 12          | 29%        |  |  |  |
| Idleb (Non-camps)  | 226                            | 135         | 60%        |  |  |  |
| Idleb (Camps)      | 139                            | 95          | 68%        |  |  |  |
| Hama               | 8                              | 0           | 0%         |  |  |  |
| Ar