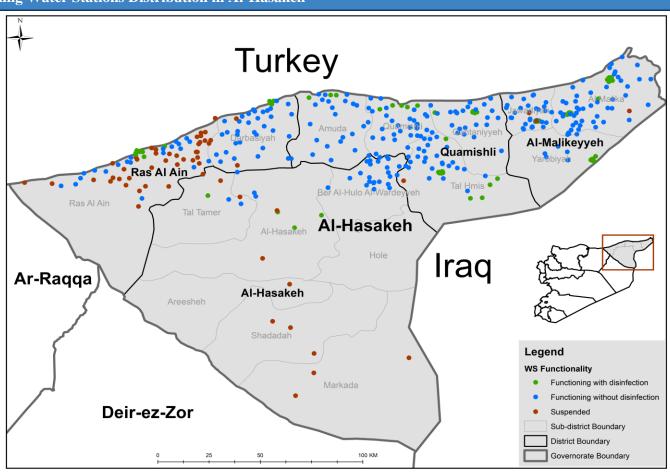

2      | 2         | 1    | 0      |  |
| Deir-ez-Zor | 60              | 56      | 4         | 0    | 0      |  |
| Al-Hasakeh  | sakeh 365       |         | 0         | 1    | 0      |  |
| Total       | 874             | 770     | 66        | 33   | 5      |  |



# Drinking Water Stations Distribution in Aleppo (Non-camps Water Stations)



# Drinking Water Stations Distribution in Aleppo (Camps Water Stations)



# **Drinking Water Stations Distribution in Idleb (Non-camps Water Stations)**



# **Drinking Water Stations Distribution in Idleb (Camps Water Stations)**



# Drinking Water Stations Distribution in Hama



# Drinking Water Stations Distribution in Ar-raqqa



## Drinking Water Stations Distribution in Deir-ez-Zor



### Drinking Water Stations Distribution in Al-Hasakeh