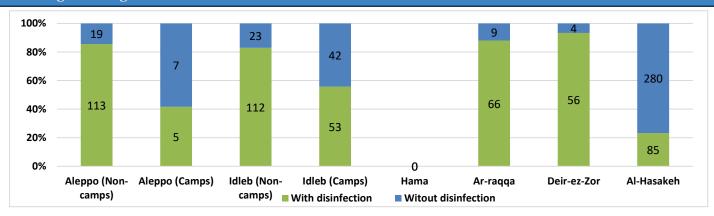

## **Functioning Drinking Water Stations Clorination Status**

| Governorate        | Functioning DWS Clorination Status |                   |            |  |  |
|--------------------|------------------------------------|-------------------|------------|--|--|
| Governorate        | Total                              | With disinfection | Percentage |  |  |
| Aleppo (Non-camps) | 132                                | 113               | 86%        |  |  |
| Aleppo (Camps)     | 12                                 | 5                 | 42%        |  |  |
| Idleb (Non-camps)  | 135                                | 112               | 83%        |  |  |
| Idleb (Camps)      | 95                                 | 53                | 56%        |  |  |
| Hama               | 0                                  | 0                 | 0%         |  |  |
| Ar-raqqa           | 75                                 | 66                | 88%        |  |  |
| Deir-ez-Zor        | 60                                 | 56                | 93%        |  |  |
| Al-Hasakeh         | 365                                | 85                | 23%        |  |  |
| Total              | 874                                | 490               | 56%        |  |  |