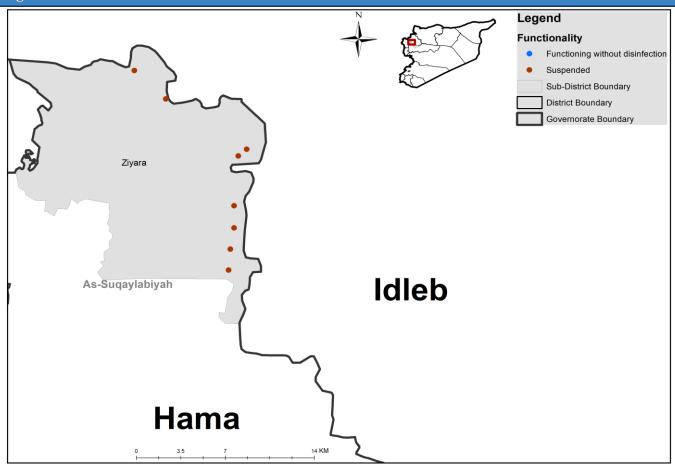

230             | 153     | 57        | 20   | 0      |  |
| Hama        | 0               | 0       | 0         | 0    | 0      |  |
| Ar-raqqa    | 75              | 72      | 2         | 1    | 0      |  |
| Deir-ez-Zor | 60              | 56      | 4         | 0    | 0      |  |
| Al-Hasakeh  | sakeh 365       |         | 0         | 1    | 0      |  |
| Total       | 874             | 770     | 66        | 33   | 5      |  |



# Drinking Water Stations Distribution in Aleppo (Non-camps Water Stations)



# Drinking Water Stations Distribution in Aleppo (Camps Water Stations)



# **Drinking Water Stations Distribution in Idleb (Non-camps Water Stations)**



# **Drinking Water Stations Distribution in Idleb (Camps Water Stations)**



# Drinking Water Stations Distribution in Hama



# Drinking Water Stations Distribution in Ar-raqqa



## Drinking Water Stations Distribution in Deir-ez-Zor



### Drinking Water Stations Distribution in Al-Hasakeh