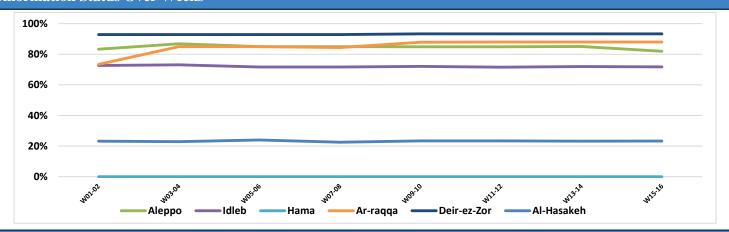

|
| Ar-raqqa    | 81   | 2         | 0           | 37                 | 0                    | 0                         | 0                                  |
| Deir-ez-Zor | 0    | 12        | 0           | 48                 | 0                    | 0                         | 0                                  |
| Al-Hasakeh  | 358  | 2         | 0           | 64                 | 0                    | 0                         | 1                                  |
| Total       | 473  | 467       | 46          | 218                | 4                    | 57                        | 11                                 |



## **Functioning Drinking Water Stations Clorination Status**



## The Reason for not Chlorination



#### **Chlorination Status Over Weeks**



## **Connection Method**

| Covernovate | Functioning DMS | Method  |           |      |        |  |
|-------------|-----------------|---------|-----------|------|--------|--|
| Governorate | Functioning DWS | Network | Tankering | Both | Manhal |  |
| Aleppo      | 144             | 125     | 3         | 11   | 5      |  |
| Idleb       | 230             | 153     | 57        | 20   | 0      |  |
| Hama        | 0               | 0       | 0         | 0    | 0      |  |
| Ar-raqqa    | 75              | 72      | 2         | 1    | 0      |  |
| Deir-ez-Zor | 60              | 56      | 4         | 0    | 0      |  |
| Al-Hasakeh  | sakeh 365       |         | 0         | 1    | 0      |  |
| Total       | 874             | 770     | 66        | 33   | 5      |  |



# Drinking Water St