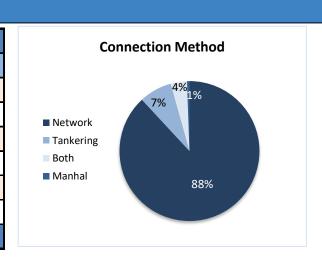

## **Connection Method**

| Covernovate | Functioning DMS | Method  |           |      |        |  |
|-------------|-----------------|---------|-----------|------|--------|--|
| Governorate | Functioning DWS | Network | Tankering | Both | Manhal |  |
| Aleppo      | 144             | 125     | 3         | 11   | 5      |  |
| Idleb       | 230             | 153     | 57        | 20   | 0      |  |
| Hama        | 0               | 0       | 0         | 0    | 0      |  |
| Ar-raqqa    | 75              | 72      | 2         | 1    | 0      |  |
| Deir-ez-Zor | 60              | 56      | 4         | 0    | 0      |  |
| Al-Hasakeh  | sakeh 365       |         | 0         | 1    | 0      |  |
| Total       | 874             | 770     | 66        | 33   | 5      |  |

## Highlights

- This report covers 1276 public drinking water stations monitored in 6 governorates, 1096 community-based, and 180 camp-based water stations. The percentages in this report represent only the sources monitored.
- Of the monitored drinking water stations, a percentage of 68% (874/1276) were functioning.
- The percentage of the suspended stations due to the lack of operational costs is 21%, and the percentage of the suspended stations due to the need for total-scale maintenance is 22%, of the total suspended water stations.
- Of the water stations, 37% depend on the grid and 37% depend on generators as a source of electric power.
- In the areas that their stations are suspended, private agricultural wells are used as an alternative water source, and tankers are used in water transportation.
- The percentage of disinfected water sources was 56% (490/874).
- Of the functioning water stations, percentage of 88% (770/874) delivered water using a piping network, percentage of 07% (66/874) delivered water using tankering and percentage of 04% (33/874) delivered water using both, and 01% (5/874) delivered water using manhal.
- 76 water quality tests were conducted, 13 of them were contaminated.