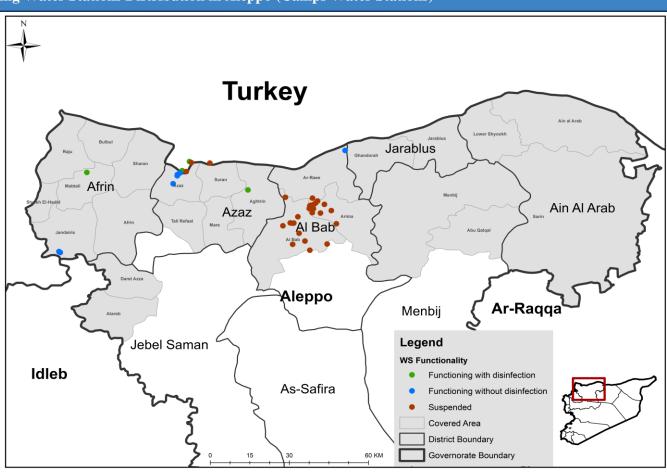

--|---------|-----------|------|--------|--|
| Governorate | Functioning DWS | Network | Tankering | Both | Manhal |  |
| Aleppo      | 144             | 125     | 3         | 11   | 5      |  |
| Idleb       | 230             | 153     | 57        | 20   | 0      |  |
| Hama        | 0               | 0       | 0         | 0    | 0      |  |
| Ar-raqqa    | 75              | 72      | 2         | 1    | 0      |  |
| Deir-ez-Zor | 60              | 56      | 4         | 0    | 0      |  |
| Al-Hasakeh  | sakeh 365       |         | 0         | 1    | 0      |  |
| Total       | 874             | 770     | 66        | 33   | 5      |  |



# Drinking Water Stations Distribution in Aleppo (Non-camps Water Stations)



# Drinking Water Stations Distribution in Aleppo (Camps Water Stations)



# **Drinking Water Stations Distribution in Idleb (Non-camps Water Stations)**



# **Drinking Water Stations Distribution in Idleb (Camps Water Stations)**



# Drinking Water Stations Distribution in Hama



# Drinking Water Stations Distribution in Ar-raqqa



## Drinking Water Stations Distribution in Deir-ez-Zor



### Drinking Water Stations Distribution in Al-Hasakeh