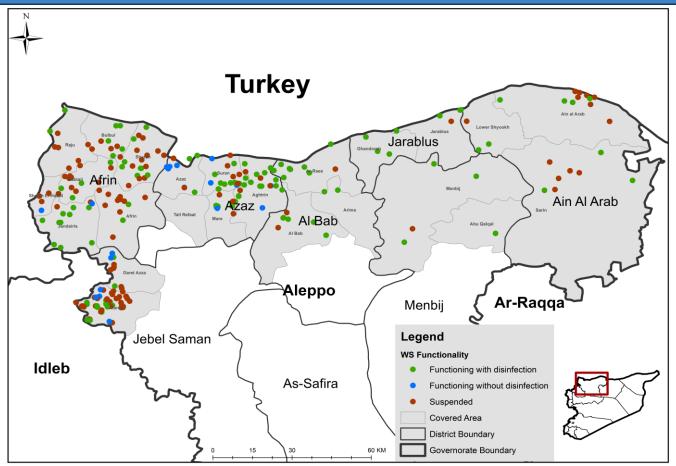

S | Method  |           |      |        |  |
|-------------|-----------------|---------|-----------|------|--------|--|
| Governorate | Functioning DWS | Network | Tankering | Both | Manhal |  |
| Aleppo      | 144             | 125     | 3         | 11   | 5      |  |
| Idleb       | 230             | 153     | 57        | 20   | 0      |  |
| Hama        | 0               | 0       | 0         | 0    | 0      |  |
| Ar-raqqa    | 75              | 72      | 2         | 1    | 0      |  |
| Deir-ez-Zor | 60              | 56      | 4         | 0    | 0      |  |
| Al-Hasakeh  | sakeh 365       |         | 0         | 1    | 0      |  |
| Total       | 874             | 770     | 66        | 33   | 5      |  |



# Drinking Water Stations Distribution in Aleppo (Non-camps Water Stations)



# Drinking Water Stations Distribution in Aleppo (Camps Water Stations)



# **Drinking Water Stations Distribution in Idleb (Non-camps Water Stations)**



# **Drinking Water Stations Distribution in Idleb (Camps Water Stations)**



# Drinking Water Stations Distribution in Hama



# Drinking Water Stations Distribution in Ar-raqqa



## Drinking Water Stations Distribution in Deir-ez-Zor



### Drinking Water Stations Distribution in Al-Hasakeh