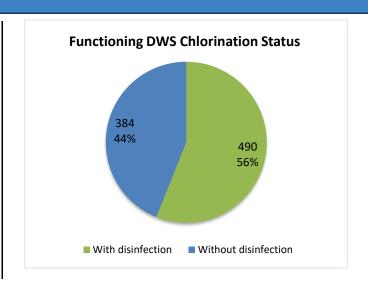

## **Functioning Drinking Water Stations Clorination Status**

| Governorate        | Functioning DWS Clorination Status |                   |            |  |  |
|--------------------|------------------------------------|-------------------|------------|--|--|
| Governorate        | Total                              | With disinfection | Percentage |  |  |
| Aleppo (Non-camps) | 132                                | 113               | 86%        |  |  |
| Aleppo (Camps)     | 12                                 | 5                 | 42%        |  |  |
| Idleb (Non-camps)  | 135                                | 112               | 83%        |  |  |
| Idleb (Camps)      | 95                                 | 53                | 56%        |  |  |
| Hama               | 0                                  | 0                 | 0%         |  |  |
| Ar-raqqa           | 75                                 | 66                | 88%        |  |  |
| Deir-ez-Zor        | 60                                 | 56                | 93%        |  |  |
| Al-Hasakeh         | 365                                | 85                | 23%        |  |  |
| Total              | 874                                | 490               | 56%        |  |  |