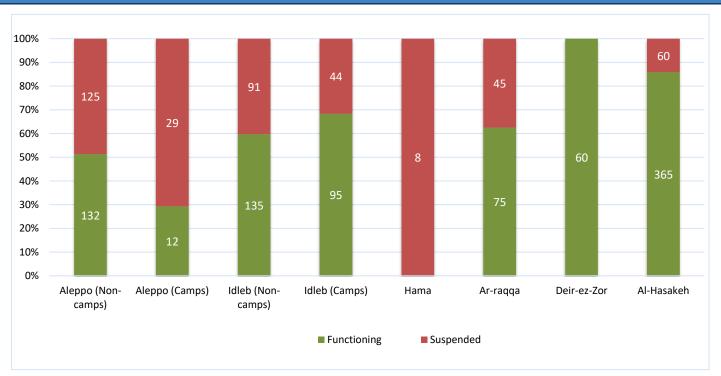

# **Drinking Water Stations Status in Each Governorate**

| Governorate        | Drinking Water Stations Status |             |            |  |  |  |
|--------------------|--------------------------------|-------------|------------|--|--|--|
| Governorate        | Total                          | Functioning | Percentage |  |  |  |
| Aleppo (Non-camps) | 257                            | 132         | 51%        |  |  |  |
| Aleppo (Camps)     | 41                             | 12          | 29%        |  |  |  |
| Idleb (Non-camps)  | 226                            | 135         | 60%        |  |  |  |
| Idleb (Camps)      | 139                            | 95          | 68%        |  |  |  |
| Hama               | 8                              | 0           | 0%         |  |  |  |
| Ar-raqqa           | 120                            | 75          | 63%        |  |  |  |
| Deir-ez-Zor        | 60                             | 60          | 100%       |  |  |  |
| Al-Hasakeh         | 425                            | 365         | 86%        |  |  |  |
| Total              | 1276                           | 874         | 68%        |  |  |  |

## **Drinking Water Stations Status**