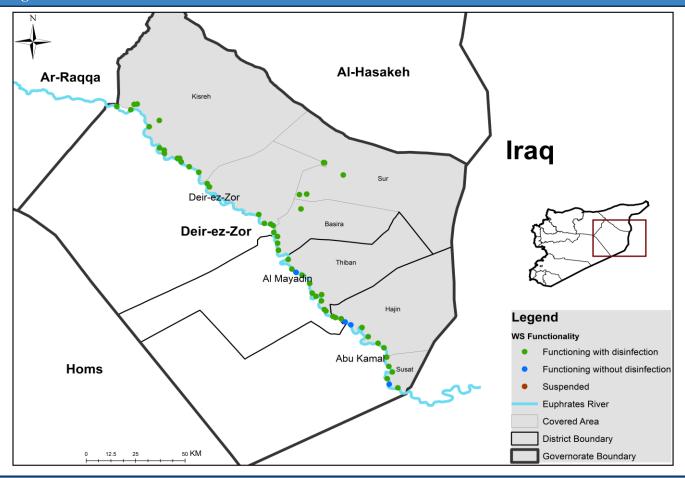

| 0    | 0      |  |
| Ar-raqqa    | 75              | 72      | 2         | 1    | 0      |  |
| Deir-ez-Zor | 60              | 56      | 4         | 0    | 0      |  |
| Al-Hasakeh  | sakeh 365       |         | 0         | 1    | 0      |  |
| Total       | 874             | 770     | 66        | 33   | 5      |  |



# Drinking Water Stations Distribution in Aleppo (Non-camps Water Stations)



# Drinking Water Stations Distribution in Aleppo (Camps Water Stations)



# **Drinking Water Stations Distribution in Idleb (Non-camps Water Stations)**



# **Drinking Water Stations Distribution in Idleb (Camps Water Stations)**



# Drinking Water Stations Distribution in Hama



# Drinking Water Stations Distribution in Ar-raqqa



## Drinking Water Stations Distribution in Deir-ez-Zor



### Drinking Water Stations Distribution in Al-Hasakeh