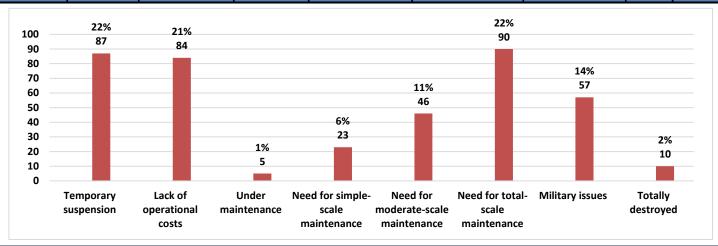

# The Reason for Suspension

| Governorate | Temporary suspension | Lack of operational costs | Under<br>maintenance | Need for simple-<br>scale maintenance | Need for moderate-<br>scale maintenance | Need for total-scale maintenance | Military<br>issues | Totally<br>destroyed |
|-------------|----------------------|---------------------------|----------------------|---------------------------------------|-----------------------------------------|----------------------------------|--------------------|----------------------|
| Aleppo      | 30                   | 38                        | 3                    | 8                                     | 23                                      | 39                               | 8                  | 5                    |
| Idleb       | 12                   | 45                        | 0                    | 11                                    | 14                                      | 39                               | 11                 | 3                    |
| Hama        | 0                    | 0                         | 0                    | 0                                     | 0                                       | 0                                | 8                  | 0                    |
| Ar-raqqa    | 27                   | 0                         | 0                    | 2                                     | 6                                       | 2                                | 8                  | 0                    |
| Deir-ez-Zor | 0                    | 0                         | 0                    | 0                                     | 0                                       | 0                                | 0                  | 0                    |
| Al-Hasakeh  | 18                   | 1                         | 2                    | 2                                     | 3                                       | 10                               | 22                 | 2                    |
| Total       | 87                   | 84                        | 5                    | 23                                    | 46                                      | 90                               | 57                 | 10                   |