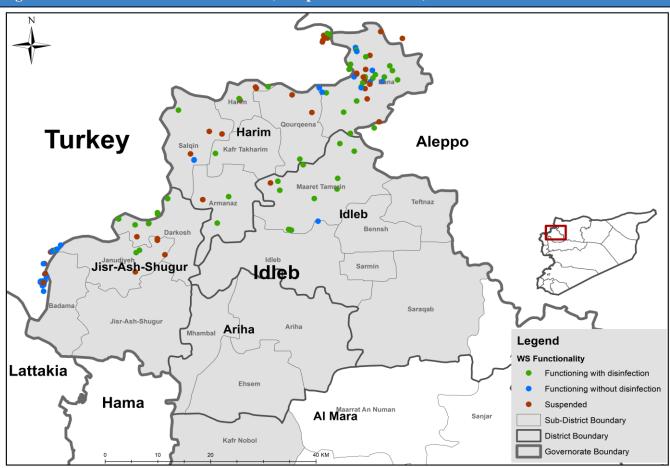

| 3         | 11   | 5      |  |
| Idleb       | 230             | 153     | 57        | 20   | 0      |  |
| Hama        | 0               | 0       | 0         | 0    | 0      |  |
| Ar-raqqa    | 75              | 72      | 2         | 1    | 0      |  |
| Deir-ez-Zor | 60              | 56      | 4         | 0    | 0      |  |
| Al-Hasakeh  | sakeh 365       |         | 0         | 1    | 0      |  |
| Total       | 874             | 770     | 66        | 33   | 5      |  |



# Drinking Water Stations Distribution in Aleppo (Non-camps Water Stations)



# Drinking Water Stations Distribution in Aleppo (Camps Water Stations)



# **Drinking Water Stations Distribution in Idleb (Non-camps Water Stations)**



# **Drinking Water Stations Distribution in Idleb (Camps Water Stations)**



# Drinking Water Stations Distribution in Hama



# Drinking Water Stations Distribution in Ar-raqqa



## Drinking Water Stations Distribution in Deir-ez-Zor



### Drinking Water Stations Distribution in Al-Hasakeh