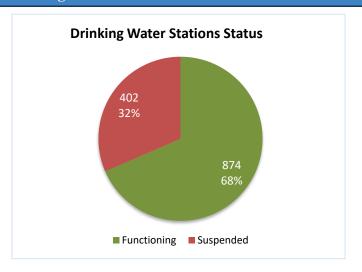

## Highlights

- This report covers 1276 public drinking water stations monitored in 6 governorates, 1096 community-based, and 180 camp-based water stations. The percentages in this report represent only the sources monitored.
- Of the monitored drinking water stations, a percentage of 68% (874/1276) were functioning.
- The percentage of the suspended stations due to the lack of operational costs is 21%, and the percentage of the suspended stations due to the need for total-scale maintenance is 22%, of the total suspended water stations.
- Of the water stations, 37% depend on the grid and 37% depend on generators as a source of electric power.
- In the areas that their stations are suspended, private agricultural wells are used as an alternative water source, and tankers are used in water transportation.
- The percentage of disinfected water sources was 56% (490/874).
- Of the functioning water stations, percentage of 88% (770/874) delivered water using a piping network, percentage of 07% (66/874) delivered water using tankering and percentage of 04% (33/874) delivered water using both, and 01% (5/874) delivered water using manhal.
- 76 water quality tests were conducted, 13 of them were contaminated.

# **Drinking Water Stations Status in Each Governorate**

| Governorate        | Drinking Water Stations Status |             |            |  |  |  |
|--------------------|--------------------------------|-------------|------------|--|--|--|
| Governorate        | Total                          | Functioning | Percentage |  |  |  |
| Aleppo (Non-camps) | 257                            | 132         | 51%        |  |  |  |
| Aleppo (Camps)     | 41                             | 12          | 29%        |  |  |  |
| Idleb (Non-camps)  | 226                            | 135         | 60%        |  |  |  |
| Idleb (Camps)      | 139                            | 95          | 68%        |  |  |  |
| Hama               | 8                              | 0           | 0%         |  |  |  |
| Ar-raqqa           | 120                            | 75          | 63%        |  |  |  |
| Deir-ez-Zor        | 60                             | 60          | 100%       |  |  |  |
| Al-Hasakeh         | 425                            | 365         | 86%        |  |  |  |
| Total              | 1276                           | 874         | 68%        |  |  |  |

## **Drinking Water Stations Status**