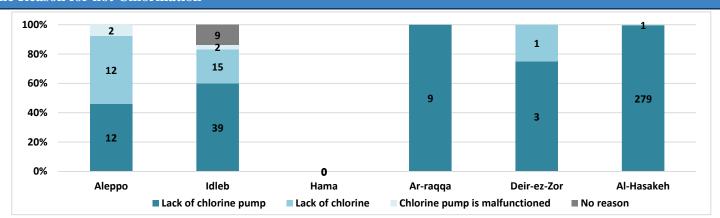

## The Reason for not Chlorination

# The Reason for Suspension

| Governorate | Temporary suspension | Lack of operational costs | Under<br>maintenance | Need for simple-<br>scale maintenance | Need for moderate-<br>scale maintenance | Need for total-scale maintenance | Military<br>issues | Totally<br>destroyed |
|-------------|----------------------|---------------------------|----------------------|---------------------------------------|-----------------------------------------|----------------------------------|--------------------|----------------------|
| Aleppo      | 30                   | 38                        | 3                    | 8                                     | 23                                      | 39                               | 8                  | 5                    |
| Idleb       | 12                   | 45                        | 0                    | 11                                    | 14                                      | 39                               | 11                 | 3                    |
| Hama        | 0                    | 0                         | 0                    | 0                                     | 0                                       | 0                                | 8                  | 0                    |
| Ar-raqqa    | 27                   | 0                         | 0                    | 2                                     | 6                                       | 2                                | 8                  | 0                    |
| Deir-ez-Zor | 0                    | 0                         | 0                    | 0                                     | 0                                       | 0                                | 0                  | 0                    |
| Al-Hasakeh  | 18                   | 1                         | 2                    | 2                                     | 3                                       | 10                               | 22                 | 2                    |
| Total       | 87                   | 84                        | 5                    | 23                                    | 46                                      | 90                               | 57                 | 10                   |