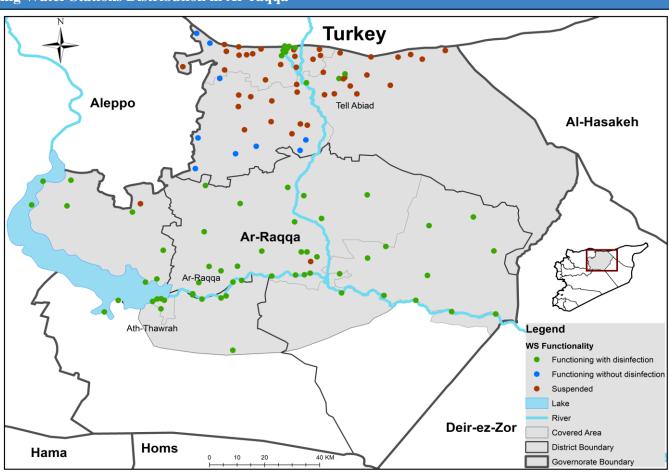

|  |
| Hama        | 0               | 0       | 0         | 0    | 0      |  |
| Ar-raqqa    | 75              | 72      | 2         | 1    | 0      |  |
| Deir-ez-Zor | 60              | 56      | 4         | 0    | 0      |  |
| Al-Hasakeh  | sakeh 365       |         | 0         | 1    | 0      |  |
| Total       | 874             | 770     | 66        | 33   | 5      |  |



# Drinking Water Stations Distribution in Aleppo (Non-camps Water Stations)



# Drinking Water Stations Distribution in Aleppo (Camps Water Stations)



# **Drinking Water Stations Distribution in Idleb (Non-camps Water Stations)**



# **Drinking Water Stations Distribution in Idleb (Camps Water Stations)**



# Drinking Water Stations Distribution in Hama



# Drinking Water Stations Distribution in Ar-raqqa



## Drinking Water Stations Distribution in Deir-ez-Zor



### Drinking Water Stations Distribution in Al-Hasakeh