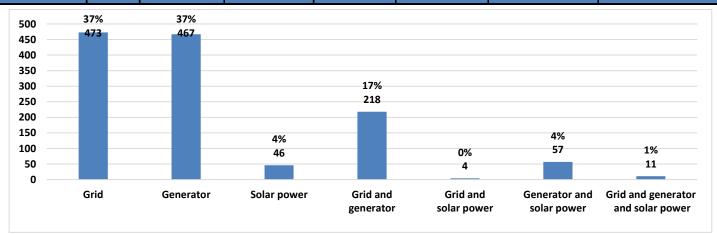

# Source of the Electric Power

| Governorate | Grid | Generator | Solar power | Grid and generator | Grid and solar power | Generator and solar power | Grid and generator and solar power |
|-------------|------|-----------|-------------|--------------------|----------------------|---------------------------|------------------------------------|
| Aleppo      | 22   | 181       | 13          | 49                 | 0                    | 24                        | 9                                  |
| Idleb       | 12   | 262       | 33          | 20                 | 4                    | 33                        | 1                                  |
| Hama        | 0    | 8         | 0           | 0                  | 0                    | 0                         | 0                                  |
| Ar-raqqa    | 81   | 2         | 0           | 37                 | 0                    | 0                         | 0                                  |
| Deir-ez-Zor | 0    | 12        | 0           | 48                 | 0                    | 0                         | 0                                  |
| Al-Hasakeh  | 358  | 2         | 0           | 64                 | 0                    | 0                         | 1                                  |
| Total       | 473  | 467       | 46          | 218                | 4                    | 57                        | 11                                 |