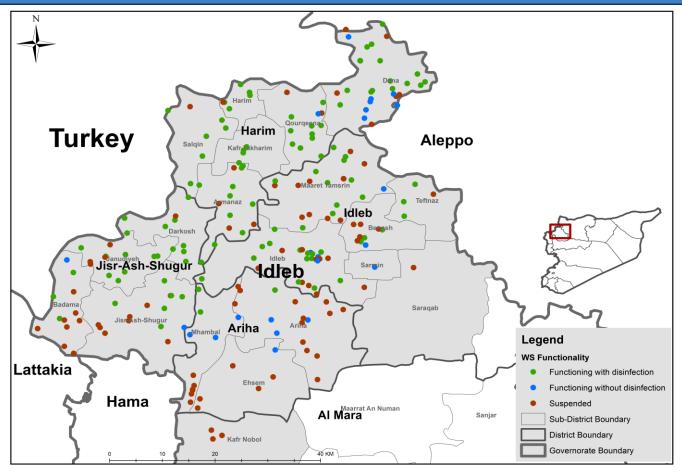

work | Tankering | Both | Manhal |  |
| Aleppo      | 144             | 125     | 3         | 11   | 5      |  |
| Idleb       | 230             | 153     | 57        | 20   | 0      |  |
| Hama        | 0               | 0       | 0         | 0    | 0      |  |
| Ar-raqqa    | 75              | 72      | 2         | 1    | 0      |  |
| Deir-ez-Zor | 60              | 56      | 4         | 0    | 0      |  |
| Al-Hasakeh  | sakeh 365       |         | 0         | 1    | 0      |  |
| Total       | 874             | 770     | 66        | 33   | 5      |  |



# Drinking Water Stations Distribution in Aleppo (Non-camps Water Stations)



# Drinking Water Stations Distribution in Aleppo (Camps Water Stations)



# **Drinking Water Stations Distribution in Idleb (Non-camps Water Stations)**



# **Drinking Water Stations Distribution in Idleb (Camps Water Stations)**



# Drinking Water Stations Distribution in Hama



# Drinking Water Stations Distribution in Ar-raqqa



## Drinking Water Stations Distribution in Deir-ez-Zor



### Drinking Water Stations Distribution in Al-Hasakeh