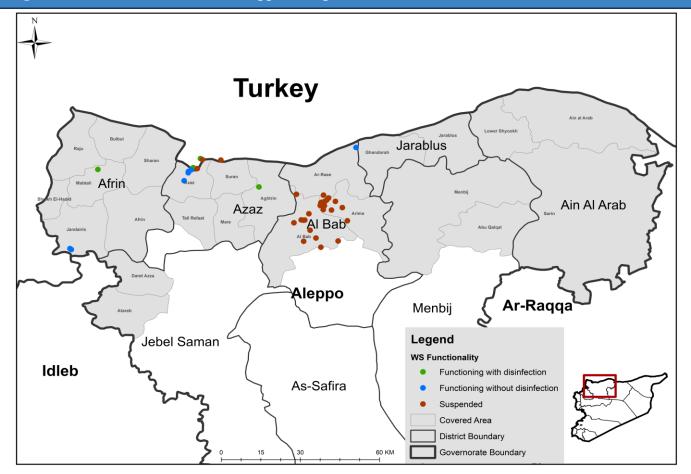

Drinking Water Stations Distribution in Aleppo (Camps Water Stations)

Drinking Water Stations Distribution in Idleb (Non-camps Water Stations)

Drinking Water Stations Distribution in Idleb (Camps Water Stations)