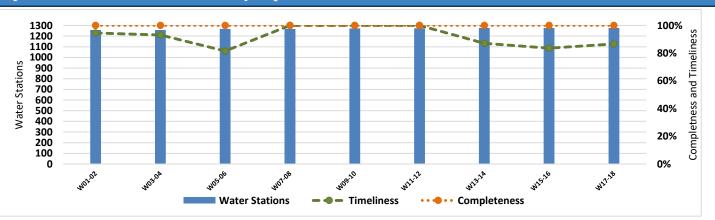

ale maintenance is 22%, of the total suspended water stations.
- Of the water stations, 37% depend on the grid and 37% depend on generators as a source of electric power.
- In the areas that their stations are suspended, private agricultural wells are used as an alternative water source, and tankers are used in water transportation.
- The percentage of disinfected water sources was 55% (481/870).
- Of the functioning water stations, percentage of 88% (769/870) delivered water using a piping network, percentage of 07% (64/870) delivered water using tankering and percentage of 04% (32/870) delivered water using both, and 01% (5/870) delivered water using manhal.
- 25 water quality tests were conducted, 2 of them were contaminated.



#### **Completeness and Timeliness of Biweekly Reports**



## Drinking Water Stations Status in Each Governorate

| Governorate        | Drinking Water Stations Status |             |            | Courses            | Functioning DWS Clorination Status |                   |            |
|--------------------|--------------------------------|-------------|------------|--------------------|------------------------------------|-------------------|------------|
|                    | Total                          | Functioning | Percentage | Governorate        | Total                              | With disinfection | Percentage |
| Aleppo (Non-camps) | 257                            | 126         | 49%        | Aleppo (Non-camps) | 126                                | 107               | 85%        |
| Aleppo (Camps)     | 41