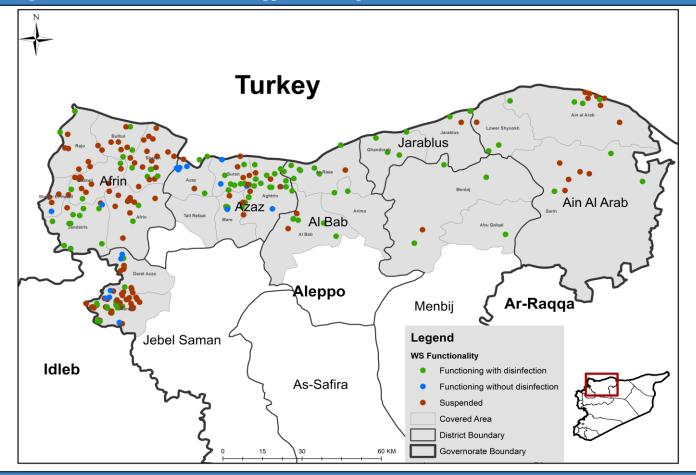

Drinking Water Stations Distribution in Aleppo (Camps Water Stations)

Drinking Water Stations Distribution in Idleb (Non-camps Water Stations)

Drinking Water Stations Distribution in Idleb (Camps Water Stations)

# Drinking Water Stations Distribution in Ar-raqqa

#### Drinking Water Stations Distribution in Deir-ez-Zor

Drinking Water Stations Distribution in Al-Hasakeh