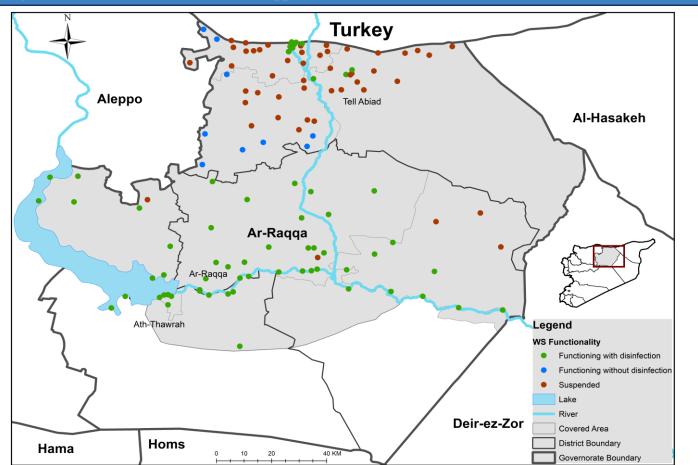

dleb       | 230             | 153     | 57        | 20   | 0      |  |  |
| Hama        | 0               | 0       | 0         | 0    | 0      |  |  |
| Ar-raqqa    | 72              | 72      | 0         | 0    | 0      |  |  |
| Deir-ez-Zor | 60              | 56      | 4         | 0    | 0      |  |  |
| Al-Hasakeh  | 370             | 369     | 0         | 1    | 0      |  |  |
| Total       | 870             | 769     | 64        | 32   | 5      |  |  |





Drinking Water Stations Distribution in Aleppo (Camps Water Stations)



Drinking Water Stations Distribution in Idleb (Non-camps Water Stations)



Drinking Water Stations Distribution in Idleb (Camps Water Stations)



For any inquiries, please contact us: wash@acu-sy.org



# Drinking Water Stations Distribution in Ar-raqqa



#### Drinking Water Stations Distribution in Deir-ez-Zor



Drinking Water Stations Distribution in Al-Hasakeh