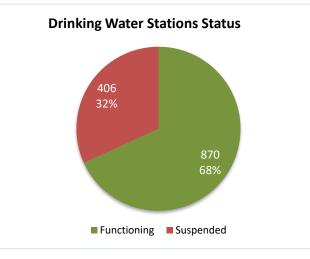

#### **Highlights**

- This report covers 1276 public drinking water stations monitored in 6 governorates, 1096 community-based, and 180 camp-based water stations. The percentages in this report represent only the sources monitored.
- Of the monitored drinking water stations, a percentage of 68% (870/1276) were functioning.
- The percentage of the suspended stations due to the lack of operational costs is 21%, and the percentage of the suspended stations due to the need for total-scale maintenance is 22%, of the total suspended water stations.
- Of the water stations, 37% depend on the grid and 37% depend on generators as a source of electric power.
- In the areas that their stations are suspended, private agricultural wells are used as an alternative water source, and tankers are used in water transportation.
- The percentage of disinfected water sources was 55% (481/870).
- Of the functioning water stations, percentage of 88% (769/870) delivered water using a piping network, percentage of 07% (64/870) delivered water using tankering and percentage of 04% (32/870) delivered water using both, and 01% (5/870) delivered water using manhal.
- 25 water quality tests were conducted, 2 of them were contaminated.

## **Drinking Water Stations Status**