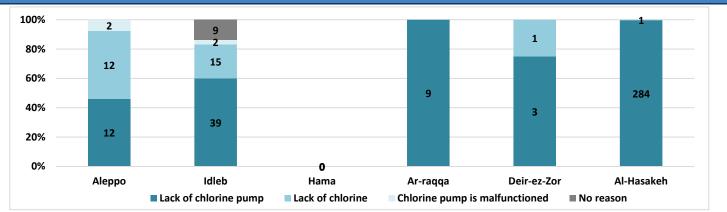

|
| Deir-ez-Zor | 0    | 12        | 0           | 48                 | 0                       | 0                         | 0                                     |
| Al-Hasakeh  | 357  | 2         | 0           | 65                 | 0                       | 0                         | 1                                     |
| Total       | 472  | 467       | 46          | 218                | 4                       | 57                        | 12                                    |



**Functioning Drinking Water Stations Clorination Status** 100% 9 19 23 80% 42 7 285 60% 56 63 107 112 40% 53 20% 5 85 0% 0 Aleppo (Non- Aleppo (Camps) Idleb (Non-Idleb (Camps) Al-Hasakeh Hama Ar-raqqa Deir-ez-Zor camps) With disinfection camps) Witout disinfection

# The Reason for not Chlorination





# **Connection Method**

| Governorate |                 | Method  |           |      |        |  |  |
|-------------|-----------------|---------|-----------|------|--------|--|--|
|             | Functioning DWS | Network | Tankering | Both | Manhal |  |  |
| Aleppo      | 138             | 119     | 3         | 11   | 5      |  |  |
| Idleb       | 230             | 153     | 57        | 20   | 0      |  |  |
| Hama        | 0               | 0       | 0         | 0    | 0      |  |  |
| Ar-raqqa    | 72              | 72      | 0         | 0    | 0      |  |  |
| Deir-ez-Zor | 60              | 56      | 4         | 0    | 0      |  |  |
| Al-Hasakeh  | 370             | 369     | 0         | 1    | 0      |  |  |
| Total       | 870             | 769     | 64        | 32   | 5