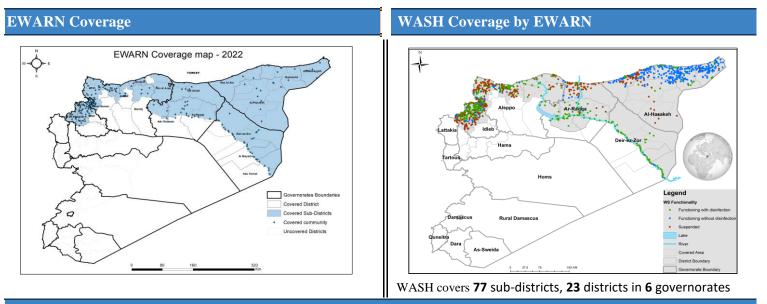

ntage of the suspended stations due to the need for total-scale maintenance is 22%, of the total suspended water stations.
- Of the water stations, 37% depend on the grid and 37% depend on generators as a source of electric power.
- In the areas that their stations are suspended, private agricultural wells are used as an alternative water source, and tankers are used in water transportation.
- The percentage of disinfected water sources was 55% (481/870).
- Of the functioning water stations, percentage of 88% (769/870) delivered water using a piping network, percentage of 07% (64/870) delivered water using tankering and percentage of 04% (32/870) delivered water using both, and 01% (5/870) delivered water using manhal.
- 25 water quality tests were conducted, 2 of them were contaminated.



#### **Completeness and Timeliness of Biweekly Reports**



## Drinking Water Stations Status in Each Governorate

| Governorate        | Drinking Water Stations Status |             |            | Courses            | Functioning DWS Clorination Status |                   |            |
|--------------------|--------------------------------|-------------|------------|--------------------|------------------------------------|-------------------|------------|
|                    | Total                          | Functioning | Percentage | Governorate        | Total                              | With disinfection | Percentage |
| Aleppo (Non-camps) | 257                            | 126         | 49%        | Aleppo (Non-camps) | 126                                | 107               |