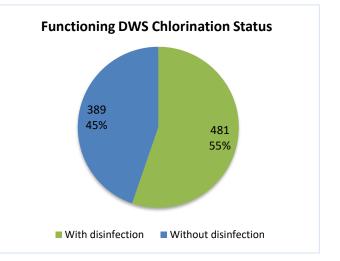

#### **Highlights**

- This report covers 1276 public drinking water stations monitored in 6 governorates, 1096 community-based, and 180 camp-based water stations. The percentages in this report represent only the sources monitored.
- Of the monitored drinking water stations, a percentage of 68% (870/1276) were functioning.
- The percentage of the suspended stations due to the lack of operational costs is 21%, and the percentage of the suspended stations due to the need for total-scale maintenance is 22%, of the total suspended water stations.
- Of the water stations, 37% depend on the grid and 37% depend on generators as a source of electric power.
- In the areas that their stations are suspended, private agricultural wells are used as an alternative water source, and tankers are used in water transportation.
- The percentage of disinfected water sources was 55% (481/870).
- Of the functioning water stations, percentage of 88% (769/870) delivered water using a piping network, percentage of 07% (64/870) delivered water using tankering and percentage of 04% (32/870) delivered water using both, and 01% (5/870) delivered water using manhal.
- 25 water quality tests were conducted, 2 of them were contaminated.

## Drinking Water Stations Status in Each Governorate

| Governorate        | Drinking Water Stations Status |             |            | Courses            | Functioning DWS Clorination Status |                   |            |
|--------------------|--------------------------------|-------------|------------|--------------------|------------------------------------|-------------------|------------|
|                    | Total                          | Functioning | Percentage | Governorate        | Total                              | With disinfection | Percentage |
| Aleppo (Non-camps) | 257                            | 126         | 49%        | Aleppo (Non-camps) | 126                                | 107               | 85%        |
| Aleppo (Camps)     | 41                             | 12          | 29%        | Aleppo (Camps)     | 12                                 | 5                 | 42%        |
| Idleb (Non-camps)  | 226                            | 135         | 60%        | Idleb (Non-camps)  | 135                                | 112               | 83%        |
| Idleb (Camps)      | 139                            | 95          | 68%        | Idleb (Camps)      | 95                                 | 53                | 56%        |
| Hama               | 8                              | 0           | 0%         | Hama               | 0                                  | 0                 | 0%         |
| Ar-raqqa           | 120                            | 72          | 60%        | Ar-raqqa           | 72                                 | 63                | 88%        |
| Deir-ez-Zor        | 60                             | 60          | 100%       | Deir-ez-Zor        | 60                                 | 56                | 93%        |
| Al-Hasakeh         | 425                            | 370         | 87%        | Al-Hasakeh         | 370                                | 85                | 23%        |
| Total              | 1276                           | 870         | 68%        | Total              | 870                                | 481               | 55%        |