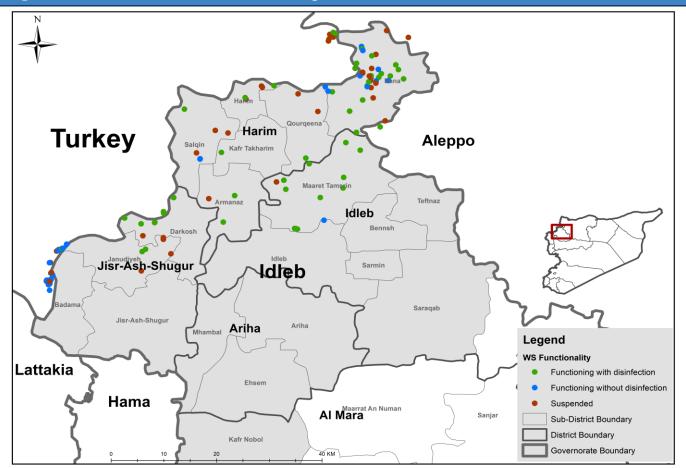

Drinking Water Stations Distribution in Aleppo (Camps Water Stations)

Drinking Water Stations Distribution in Idleb (Non-camps Water Stations)

Drinking Water Stations Distribution in Idleb (Camps Water Stations)