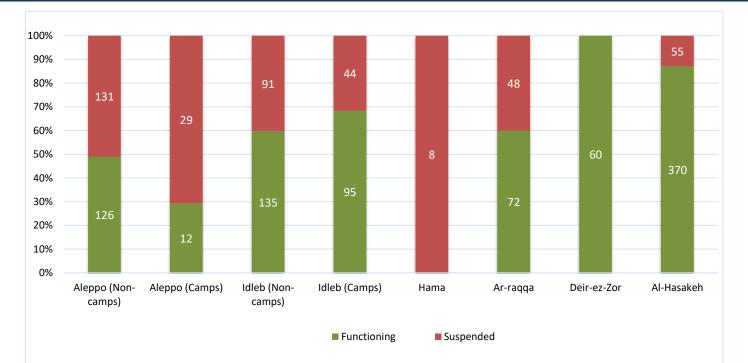

## Drinking Water Stations Status in Each Governorate

| Governorate        | Drinking Water Stations Status |             |            | Courses            | Functioning DWS Clorination Status |                   |            |
|--------------------|--------------------------------|-------------|------------|--------------------|------------------------------------|-------------------|------------|
|                    | Total                          | Functioning | Percentage | Governorate        | Total                              | With disinfection | Percentage |
| Aleppo (Non-camps) | 257                            | 126         | 49%        | Aleppo (Non-camps) | 126                                | 107               | 85%        |
| Aleppo (Camps)     | 41                             | 12          | 29%        | Aleppo (Camps)     | 12                                 | 5                 | 42%        |
| Idleb (Non-camps)  | 226                            | 135         | 60%        | Idleb (Non-camps)  | 135                                | 112               | 83%        |
| Idleb (Camps)      | 139                            | 95          | 68%        | Idleb (Camps)      | 95                                 | 53                | 56%        |
| Hama               | 8                              | 0           | 0%         | Hama               | 0                                  | 0                 | 0%         |
| Ar-raqqa           | 120                            | 72          | 60%        | Ar-raqqa           | 72                                 | 63                | 88%        |
| Deir-ez-Zor        | 60                             | 60          | 100%       | Deir-ez-Zor        | 60                                 | 56                | 93%        |
| Al-Hasakeh         | 425                            | 370         | 87%        | Al-Hasakeh         | 370                                | 85                | 23%        |
| Total              | 1276                           | 870         | 68%        | Total              | 870                                | 481               | 55%        |

## **Drinking Water Stations Status**