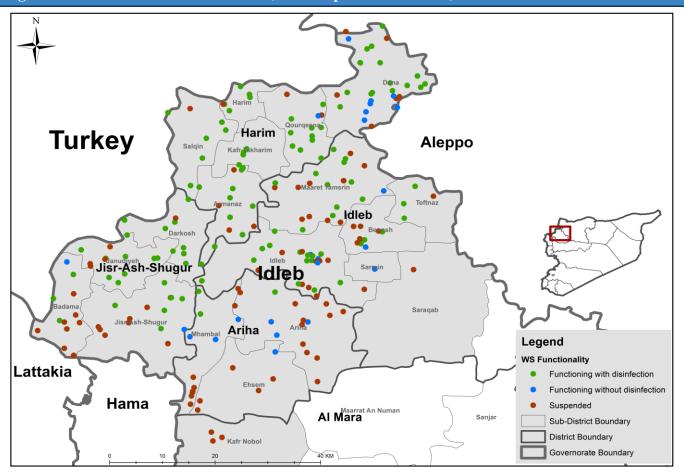

Drinking Water Stations Distribution in Aleppo (Camps Water Stations)

Drinking Water Stations Distribution in Idleb (Non-camps Water Stations)

Drinking Water Stations Distribution in Idleb (Camps Water Stations)