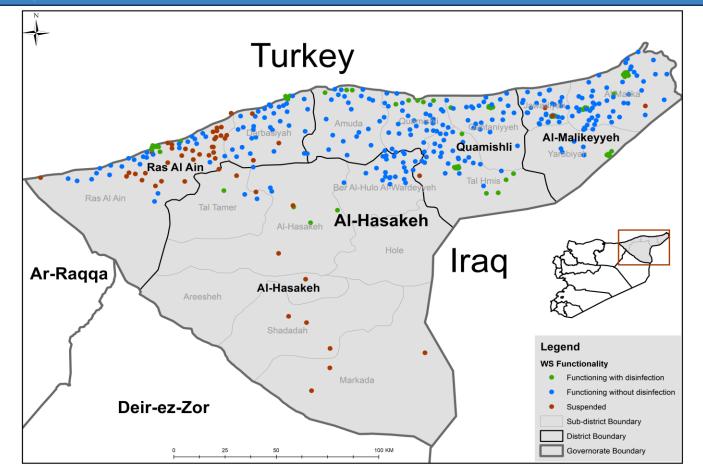

#### Drinking Water Stations Distribution in Deir-ez-Zor

Drinking Water Stations Distribution in Al-Hasakeh