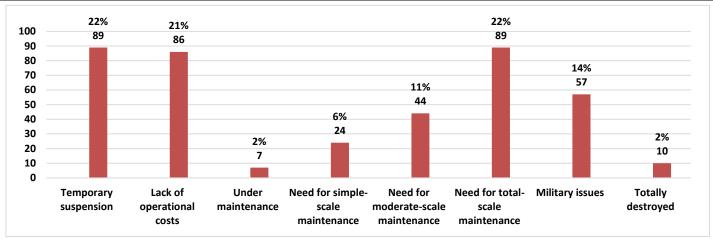

#### **Highlights**

- This report covers 1276 public drinking water stations monitored in 6 governorates, 1096 community-based, and 180 camp-based water stations. The percentages in this report represent only the sources monitored.
- Of the monitored drinking water stations, a percentage of 68% (870/1276) were functioning.
- The percentage of the suspended stations due to the lack of operational costs is 21%, and the percentage of the suspended stations due to the need for total-scale maintenance is 22%, of the total suspended water stations.
- Of the water stations, 37% depend on the grid and 37% depend on generators as a source of electric power.
- In the areas that their stations are suspended, private agricultural wells are used as an alternative water source, and tankers are used in water transportation.
- The percentage of disinfected water sources was 55% (481/870).
- Of the functioning water stations, percentage of 88% (769/870) delivered water using a piping network, percentage of 07% (64/870) delivered water using tankering and percentage of 04% (32/870) delivered water using both, and 01% (5/870) delivered water using manhal.
- 25 water quality tests were conducted, 2 of them were contaminated.

# The Reason for Suspension

| Governorate | Temporary<br>suspension | Lack of operational costs | Under<br>maintenance | Need for simple-<br>scale maintenance | Need for moderate-<br>scale maintenance | Need for total-scale<br>maintenance | Military<br>issues | Totally<br>destroyed |
|-------------|-------------------------|---------------------------|----------------------|---------------------------------------|-----------------------------------------|-------------------------------------|--------------------|----------------------|
| Aleppo      | 35                      | 39                        | 3                    | 8                                     | 23                                      | 39                                  | 8                  | 5                    |
| Idleb       | 12                      | 46                        | 2                    | 11                                    | 12                                      | 38                                  | 11                 | 3                    |
| Hama        | 0                       | 0                         | 0                    | 0                                     | 0                                       | 0                                   | 8                  | 0                    |
| Ar-raqqa    | 30                      | 0                         | 0                    | 2                                     | 6                                       | 2                                   | 8                  | 0                    |
| Deir-ez-Zor | 0                       | 0                         | 0                    | 0                                     | 0                                       | 0                                   | 0                  | 0                    |
| Al-Hasakeh  | 12                      | 1                         | 2                    | 3                                     | 3                                       | 10                                  | 22                 | 2                    |
| Total       | 89                      | 86                        | 7                    | 24                                    | 44                                      | 89                                  | 57                 | 10                   |