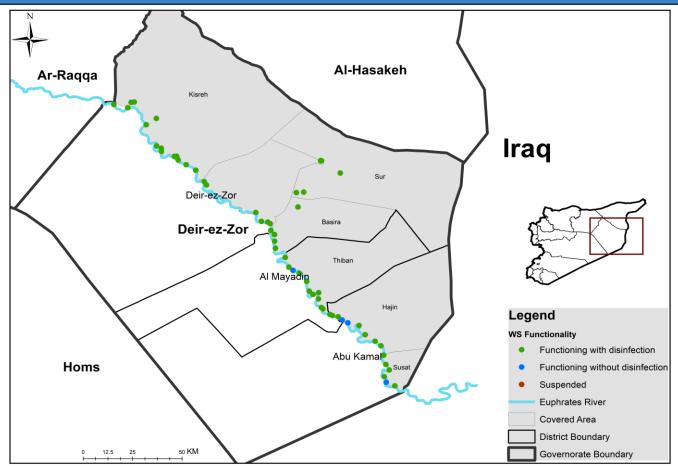

#### Drinking Water Stations Distribution in Deir-ez-Zor

Drinking Water Stations Distribution in Al-Hasakeh