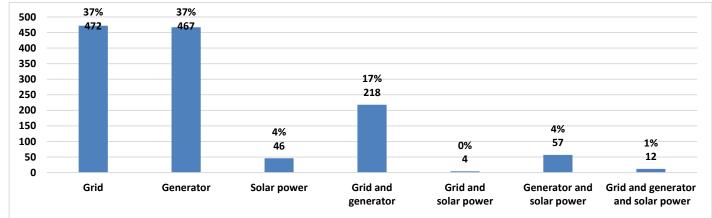

#### **Highlights**

- This report covers 1276 public drinking water stations monitored in 6 governorates, 1096 community-based, and 180 camp-based water stations. The percentages in this report represent only the sources monitored.
- Of the monitored drinking water stations, a percentage of 68% (870/1276) were functioning.
- The percentage of the suspended stations due to the lack of operational costs is 21%, and the percentage of the suspended stations due to the need for total-scale maintenance is 22%, of the total suspended water stations.
- Of the water stations, 37% depend on the grid and 37% depend on generators as a source of electric power.
- In the areas that their stations are suspended, private agricultural wells are used as an alternative water source, and tankers are used in water transportation.
- The percentage of disinfected water sources was 55% (481/870).
- Of the functioning water stations, percentage of 88% (769/870) delivered water using a piping network, percentage of 07% (64/870) delivered water using tankering and percentage of 04% (32/870) delivered water using both, and 01% (5/870) delivered water using manhal.
- 25 water quality tests were conducted, 2 of them were contaminated.

# Source of the Electric Power

| Governorate | Grid | Generator | Solar power | Grid and generator | Grid and<br>solar power | Generator and solar power | Grid and generator<br>and solar power |
|-------------|------|-----------|-------------|--------------------|-------------------------|---------------------------|---------------------------------------|
| Aleppo      | 22   | 181       | 13          | 48                 | 0                       | 24                        | 10                                    |
| Idleb       | 12   | 262       | 33          | 20                 | 4                       | 33                        | 1                                     |
| Hama        | 0    | 8         | 0           | 0                  | 0                       | 0                         | 0                                     |
| Ar-raqqa    | 81   | 2         | 0           | 37                 | 0                       | 0                         | 0                                     |
| Deir-ez-Zor | 0    | 12        | 0           | 48                 | 0                       | 0                         | 0                                     |
| Al-Hasakeh  | 357  | 2         | 0           | 65                 | 0                       | 0                         | 1                                     |
| Total       | 472  | 467       | 46          | 218                | 4                       | 57                        | 12                                    |