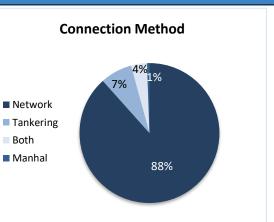

#### **Highlights**

- This report covers 1276 public drinking water stations monitored in 6 governorates, 1096 community-based, and 180 camp-based water stations. The percentages in this report represent only the sources monitored.
- Of the monitored drinking water stations, a percentage of 68% (870/1276) were functioning.
- The percentage of the suspended stations due to the lack of operational costs is 21%, and the percentage of the suspended stations due to the need for total-scale maintenance is 22%, of the total suspended water stations.
- Of the water stations, 37% depend on the grid and 37% depend on generators as a source of electric power.
- In the areas that their stations are suspended, private agricultural wells are used as an alternative water source, and tankers are used in water transportation.
- The percentage of disinfected water sources was 55% (481/870).
- Of the functioning water stations, percentage of 88% (769/870) delivered water using a piping network, percentage of 07% (64/870) delivered water using tankering and percentage of 04% (32/870) delivered water using both, and 01% (5/870) delivered water using manhal.
- 25 water quality tests were conducted, 2 of them were contaminated.

# **Connection Method**

| Governorate |                 | Method  |           |      |        |  |  |
|-------------|-----------------|---------|-----------|------|--------|--|--|
|             | Functioning DWS | Network | Tankering | Both | Manhal |  |  |
| Aleppo      | 138             | 119     | 3         | 11   | 5      |  |  |
| Idleb       | 230             | 153     | 57        | 20   | 0      |  |  |
| Hama        | 0               | 0       | 0         | 0    | 0      |  |  |
| Ar-raqqa    | 72              | 72      | 0         | 0    | 0      |  |  |
| Deir-ez-Zor | 60              | 56      | 4         | 0    | 0      |  |  |
| Al-Hasakeh  | 370             | 369     | 0         | 1    | 0      |  |  |
| Total       | 870             | 769     | 64        | 32   | 5      |  |  |