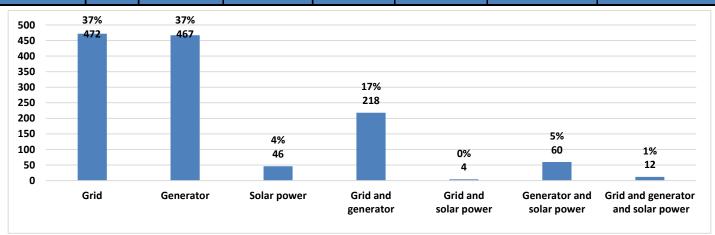

### **Highlights**

- This report covers 1279 public drinking water stations monitored in 6 governorates, 1096 community-based, and 183 camp-based water stations. The percentages in this report represent only the sources monitored.
- Of the monitored drinking water stations, a percentage of 67% (862/1279) were functioning.
- The percentage of the suspended stations due to the lack of operational costs is 21%, and the percentage of the suspended stations due to the need for total-scale maintenance is 21%, of the total suspended water stations.
- Of the water stations, 37% depend on the grid and 37% depend on generators as a source of electric power.
- In the areas that their stations are suspended, private agricultural wells are used as an alternative water source, and tankers are used in water transportation.
- The percentage of disinfected water sources was 55% (474/862).
- Of the functioning water stations, percentage of 88% (759/862) delivered water using a piping network, percentage of 07% (64/862) delivered water using tankering and percentage of 04% (34/862) delivered water using both, and 01% (5/862) delivered water using manhal.
- 47 water quality tests were conducted, 15 of them were contaminated.

## Source of the Electric Power

| Governorate | Grid | Generator | Solar power | Grid and generator | Grid and solar power | Generator and solar power | Grid and generator and solar power |
|-------------|------|-----------|-------------|--------------------|----------------------|---------------------------|------------------------------------|
| Aleppo      | 22   | 183       | 13          | 48                 | 0                    | 25                        | 10                                 |
| Idleb       | 12   | 260       | 33          | 20                 | 4                    | 35                        | 1                                  |
| Hama        | 0    | 8         | 0           | 0                  | 0                    | 0                         | 0                                  |
| Ar-raqqa    | 81   | 2         | 0           | 37                 | 0                    | 0                         | 0                                  |
| Deir-ez-Zor | 0    | 12        | 0           | 48                 | 0                    | 0                         | 0                                  |
| Al-Hasakeh  | 357  | 2         | 0           | 65                 | 0                    | 0                         | 1                                  |
| Total       | 472  | 467       | 46          | 218                | 4                    | 60                        | 12                                 |