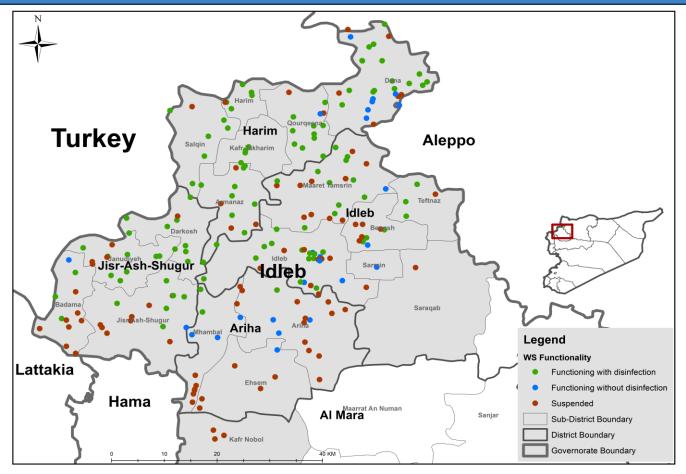

Tankering | Both | Manhal |  |
| Aleppo      | 136             | 114     | 5         | 12   | 5      |  |
| Idleb       | 231             | 153     | 57        | 21   | 0      |  |
| Hama        | 0               | 0       | 0         | 0    | 0      |  |
| Ar-raqqa    | 74              | 72      | 2         | 0    | 0      |  |
| Deir-ez-Zor | 52              | 52      | 0         | 0    | 0      |  |
| Al-Hasakeh  | 369             | 368     | 0         | 1    | 0      |  |
| Total       | 862             | 759     | 64        | 34   | 5      |  |



## **Drinking Water Stations Distribution in Aleppo (Non-camps Water Stations)**



# Drinking Water Stations Distribution in Aleppo (Camps Water Stations)



## **Drinking Water Stations Distribution in Idleb (Non-camps Water Stations)**



## **Drinking Water Stations Distribution in Idleb (Camps Water Stations)**



## Drinking Water Stations Distribution in Hama



## Drinking Water Stations Distribution in Ar-raqqa



## Drinking Water Stations Distribution in Deir-ez-Zor



## Drinking Water Stations Distribution in Al-Hasakeh