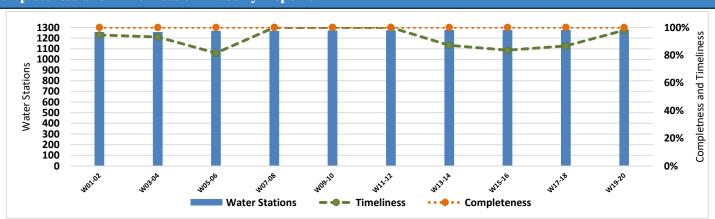

37% depend on generators as a source of electric power.
- In the areas that their stations are suspended, private agricultural wells are used as an alternative water source, and tankers are used in water transportation.
- The percentage of disinfected water sources was 55% (474/862).
- Of the functioning water stations, percentage of 88% (759/862) delivered water using a piping network, percentage of 07% (64/862) delivered water using tankering and percentage of 04% (34/862) delivered water using both, and 01% (5/862) delivered water using manhal.
- 47 water quality tests were conducted, 15 of them were contaminated.

## **EWARN** Coverage



## WASH Coverage by EWARN



WASH covers 77 sub-districts, 23 districts in 6 governorates

#### **Completeness and Timeliness of Biweekly Reports**



## **Drinking Water Stations Status in Each Governorate**

| Governorate        | Drinking Water Stations Status |             |            |  |  |  |
|--------------------|--------------------------------|-------------|------------|--|--|--|
| Governorate        | Total                          | Functioning | Percentage |  |  |  |
| Aleppo (Non-camps) | 257                            | 122         | 47%        |  |  |  |
| Aleppo (Camps)     | 44                             | 14          | 32%        |  |  |  |
| Idleb (Non-camps)  | 226                            | 136         | 60%        |  |  |  |
| Idleb (Camps)      | 139                            | 95          | 68%        |  |  |  |
| Hama               | 8                              | 0           | 0%         |  |  |  |
| A