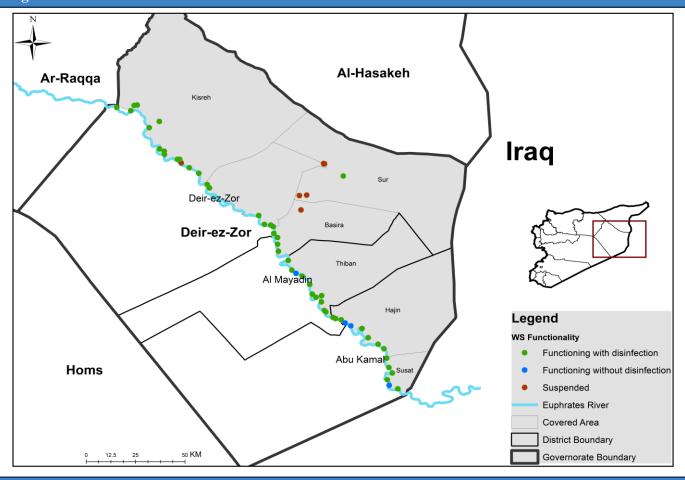

| 0      |  |
| Ar-raqqa    | 74              | 72      | 2         | 0    | 0      |  |
| Deir-ez-Zor | 52              | 52      | 0         | 0    | 0      |  |
| Al-Hasakeh  | 369             | 368     | 0         | 1    | 0      |  |
| Total       | 862             | 759     | 64        | 34   | 5      |  |



## **Drinking Water Stations Distribution in Aleppo (Non-camps Water Stations)**



# Drinking Water Stations Distribution in Aleppo (Camps Water Stations)



## **Drinking Water Stations Distribution in Idleb (Non-camps Water Stations)**



## **Drinking Water Stations Distribution in Idleb (Camps Water Stations)**



## Drinking Water Stations Distribution in Hama



## Drinking Water Stations Distribution in Ar-raqqa



## Drinking Water Stations Distribution in Deir-ez-Zor



## Drinking Water Stations Distribution in Al-Hasakeh