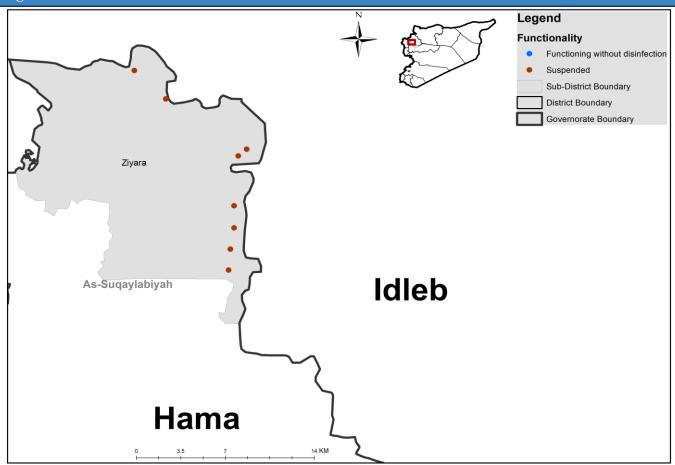

| 153     | 57        | 21   | 0      |  |
| Hama        | 0               | 0       | 0         | 0    | 0      |  |
| Ar-raqqa    | 74              | 72      | 2         | 0    | 0      |  |
| Deir-ez-Zor | 52              | 52      | 0         | 0    | 0      |  |
| Al-Hasakeh  | 369             | 368     | 0         | 1    | 0      |  |
| Total       | 862             | 759     | 64        | 34   | 5      |  |



## **Drinking Water Stations Distribution in Aleppo (Non-camps Water Stations)**



# Drinking Water Stations Distribution in Aleppo (Camps Water Stations)



## **Drinking Water Stations Distribution in Idleb (Non-camps Water Stations)**



## **Drinking Water Stations Distribution in Idleb (Camps Water Stations)**



## Drinking Water Stations Distribution in Hama



## Drinking Water Stations Distribution in Ar-raqqa



## Drinking Water Stations Distribution in Deir-ez-Zor



## Drinking Water Stations Distribution in Al-Hasakeh