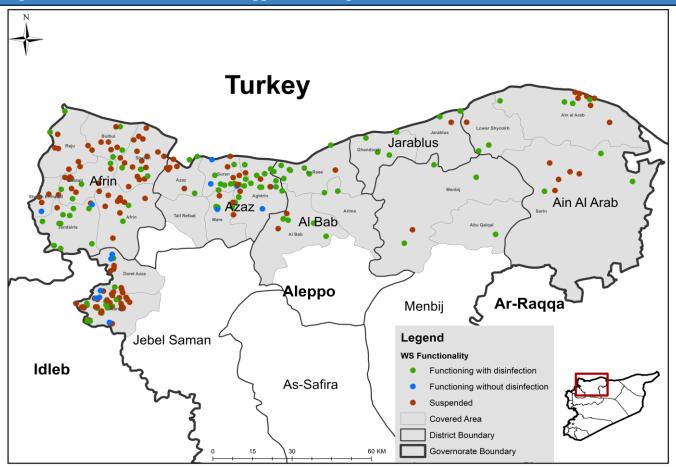

## **Drinking Water Stations Distribution in Aleppo (Non-camps Water Stations)**