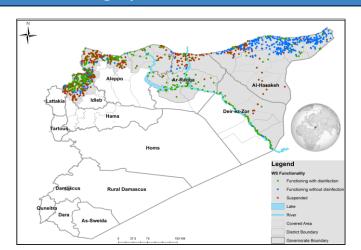

otal-scale maintenance is 21%, of the total suspended water stations.
- Of the water stations, 37% depend on the grid and 37% depend on generators as a source of electric power.
- In the areas that their stations are suspended, private agricultural wells are used as an alternative water source, and tankers are used in water transportation.
- The percentage of disinfected water sources was 55% (474/862).
- Of the functioning water stations, percentage of 88% (759/862) delivered water using a piping network, percentage of 07% (64/862) delivered water using tankering and percentage of 04% (34/862) delivered water using both, and 01% (5/862) delivered water using manhal.
- 47 water quality tests were conducted, 15 of them were contaminated.

## **EWARN** Coverage



## WASH Coverage by EWARN



WASH covers 77 sub-districts, 23 districts in 6 governorates

#### **Completeness and Timeliness of Biweekly Reports**



## **Drinking Water Stations Status in Each Governorate**

| Governorate        | Drinking Water Stations Status |             |            |  |  |  |
|--------------------|--------------------------------|-------------|------------|--|--|--|
| Governorate        | Total                          | Functioning | Percentage |  |  |  |
| Aleppo (Non-camps) | 257                            | 122         | 47%        |  |  |  |
| Aleppo (Camps)     | 44                             | 14          | 32%        |  |  |  |
| Idleb (Non-camps)  | 226                            | 136         | 60%        |  |  |  |
| Idleb (Camps)      | 139                            | 95