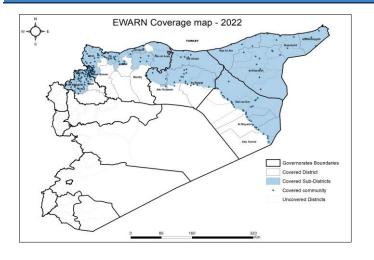

## **EWARN** Coverage

## WASH Coverage by EWARN

WASH covers 77 sub-districts, 23 districts in 6 governorates