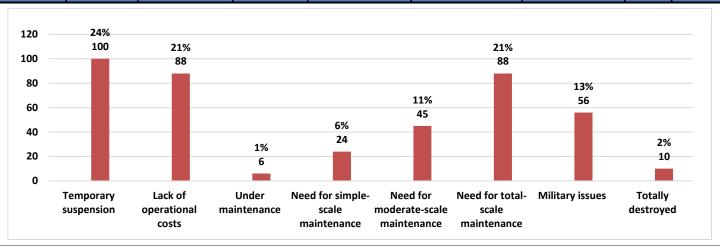

### **Highlights**

- This report covers 1279 public drinking water stations monitored in 6 governorates, 1096 community-based, and 183 camp-based water stations. The percentages in this report represent only the sources monitored.
- Of the monitored drinking water stations, a percentage of 67% (862/1279) were functioning.
- The percentage of the suspended stations due to the lack of operational costs is 21%, and the percentage of the suspended stations due to the need for total-scale maintenance is 21%, of the total suspended water stations.
- Of the water stations, 37% depend on the grid and 37% depend on generators as a source of electric power.
- In the areas that their stations are suspended, private agricultural wells are used as an alternative water source, and tankers are used in water transportation.
- The percentage of disinfected water sources was 55% (474/862).
- Of the functioning water stations, percentage of 88% (759/862) delivered water using a piping network, percentage of 07% (64/862) delivered water using tankering and percentage of 04% (34/862) delivered water using both, and 01% (5/862) delivered water using manhal.
- 47 water quality tests were conducted, 15 of them were contaminated.

## The Reason for Suspension

| Governorate | Temporary suspension | Lack of operational costs | Under<br>maintenance | Need for simple-<br>scale maintenance | Need for moderate-<br>scale maintenance | Need for total-scale maintenance | Military<br>issues | Totally<br>destroyed |
|-------------|----------------------|---------------------------|----------------------|---------------------------------------|-----------------------------------------|----------------------------------|--------------------|----------------------|
| Aleppo      | 36                   | 42                        | 3                    | 8                                     | 24                                      | 39                               | 8                  | 5                    |
| Idleb       | 15                   | 44                        | 1                    | 11                                    | 12                                      | 37                               | 11                 | 3                    |
| Hama        | 0                    | 0                         | 0                    | 0                                     | 0                                       | 0                                | 8                  | 0                    |
| Ar-raqqa    | 28                   | 0                         | 0                    | 2                                     | 6                                       | 2                                | 8                  | 0                    |
| Deir-ez-Zor | 8                    | 0                         | 0                    | 0                                     | 0                                       | 0                                | 0                  | 0                    |
| Al-Hasakeh  | 13                   | 2                         | 2                    | 3                                     | 3                                       | 10                               | 21                 | 2                    |
| Total       | 100                  | 88                        | 6                    | 24                                    | 45                                      | 88                               | 56                 | 10                   |