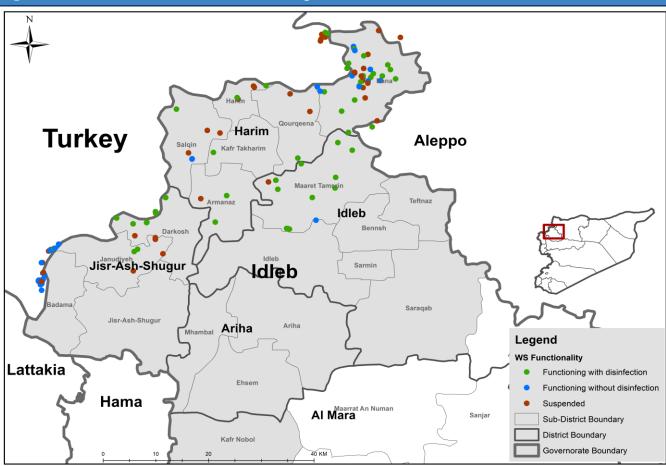

| 12   | 5      |  |
| Idleb       | 231             | 153     | 57        | 21   | 0      |  |
| Hama        | 0               | 0       | 0         | 0    | 0      |  |
| Ar-raqqa    | 74              | 72      | 2         | 0    | 0      |  |
| Deir-ez-Zor | 52              | 52      | 0         | 0    | 0      |  |
| Al-Hasakeh  | 369             | 368     | 0         | 1    | 0      |  |
| Total       | 862             | 759     | 64        | 34   | 5      |  |



## **Drinking Water Stations Distribution in Aleppo (Non-camps Water Stations)**



# Drinking Water Stations Distribution in Aleppo (Camps Water Stations)



## **Drinking Water Stations Distribution in Idleb (Non-camps Water Stations)**



## **Drinking Water Stations Distribution in Idleb (Camps Water Stations)**



## Drinking Water Stations Distribution in Hama



## Drinking Water Stations Distribution in Ar-raqqa



## Drinking Water Stations Distribution in Deir-ez-Zor



## Drinking Water Stations Distribution in Al-Hasakeh