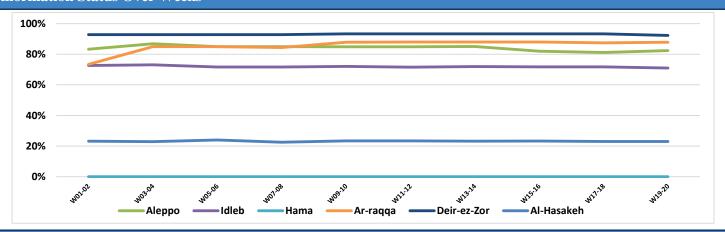

|
| Ar-raqqa    | 81   | 2         | 0           | 37                 | 0                    | 0                         | 0                                  |
| Deir-ez-Zor | 0    | 12        | 0           | 48                 | 0                    | 0                         | 0                                  |
| Al-Hasakeh  | 357  | 2         | 0           | 65                 | 0                    | 0                         | 1                                  |
| Total       | 472  | 467       | 46          | 218                | 4                    | 60                        | 12                                 |



## **Functioning Drinking Water Stations Clorination Status**



## The Reason for not Chlorination



#### Chlorination Status Over Weeks



## **Connection Method**

| Cavavaavata | Functioning DMC | Method  |           |      |        |  |
|-------------|-----------------|---------|-----------|------|--------|--|
| Governorate | Functioning DWS | Network | Tankering | Both | Manhal |  |
| Aleppo      | 136             | 114     | 5         | 12   | 5      |  |
| Idleb       | 231             | 153     | 57        | 21   | 0      |  |
| Hama        | 0               | 0       | 0         | 0    | 0      |  |
| Ar-raqqa    | 74              | 72      | 2         | 0    | 0      |  |
| Deir-ez-Zor | 52              | 52      | 0         | 0    | 0      |  |
| Al-Hasakeh  | 369             | 368     | 0         | 1    | 0      |  |
| Total       | 862             | 759     | 64        | 34   | 5      |  |



## **Drinking Water