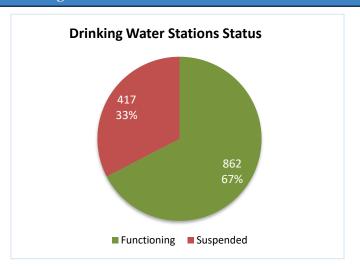

### **Highlights**

- This report covers 1279 public drinking water stations monitored in 6 governorates, 1096 community-based, and 183 camp-based water stations. The percentages in this report represent only the sources monitored.
- Of the monitored drinking water stations, a percentage of 67% (862/1279) were functioning.
- The percentage of the suspended stations due to the lack of operational costs is 21%, and the percentage of the suspended stations due to the need for total-scale maintenance is 21%, of the total suspended water stations.
- Of the water stations, 37% depend on the grid and 37% depend on generators as a source of electric power.
- In the areas that their stations are suspended, private agricultural wells are used as an alternative water source, and tankers are used in water transportation.
- The percentage of disinfected water sources was 55% (474/862).
- Of the functioning water stations, percentage of 88% (759/862) delivered water using a piping network, percentage of 07% (64/862) delivered water using tankering and percentage of 04% (34/862) delivered water using both, and 01% (5/862) delivered water using manhal.
- 47 water quality tests were conducted, 15 of them were contaminated.

## **Drinking Water Stations Status**