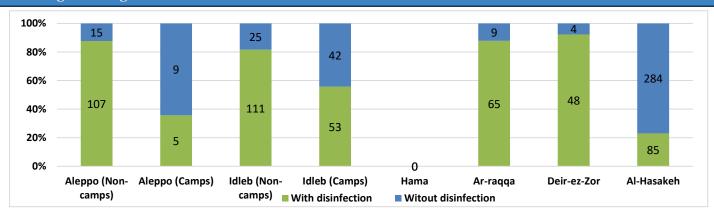

| Governorate        | Functioning DWS Clorination Status |     |            |  |  |
|--------------------|------------------------------------|-----|------------|--|--|
| Governorate        | Total With disinfection            |     | Percentage |  |  |
| Aleppo (Non-camps) | 122                                | 107 | 88%        |  |  |
| Aleppo (Camps)     | 14                                 | 5   | 36%        |  |  |
| Idleb (Non-camps)  | 136                                | 111 | 82%        |  |  |
| Idleb (Camps)      | 95                                 | 53  | 56%        |  |  |
| Hama               | 0                                  | 0   | 0%         |  |  |
| Ar-raqqa           | 74                                 | 65  | 88%        |  |  |
| Deir-ez-Zor        | 52                                 | 48  | 92%        |  |  |
| Al-Hasakeh         | 369                                | 85  | 23%        |  |  |
| Total              | 862                                | 474 | 55%        |  |  |

## **Functioning Drinking Water Stations Clorination Status**