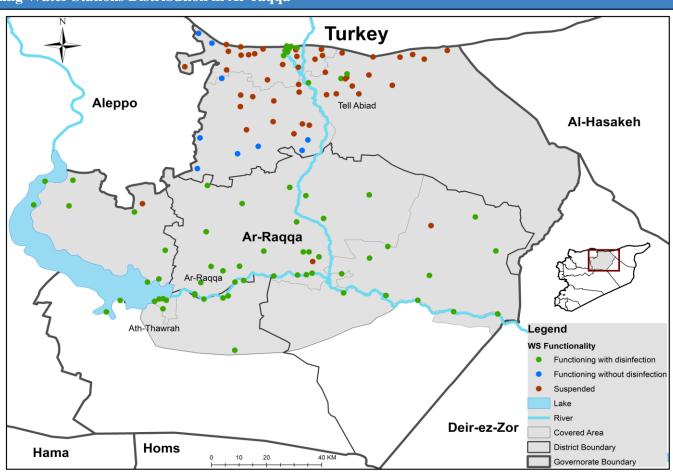

ama        | 0               | 0       | 0         | 0    | 0      |  |
| Ar-raqqa    | 74              | 72      | 2         | 0    | 0      |  |
| Deir-ez-Zor | 52              | 52      | 0         | 0    | 0      |  |
| Al-Hasakeh  | 369             | 368     | 0         | 1    | 0      |  |
| Total       | 862             | 759     | 64        | 34   | 5      |  |



## **Drinking Water Stations Distribution in Aleppo (Non-camps Water Stations)**



# Drinking Water Stations Distribution in Aleppo (Camps Water Stations)



## **Drinking Water Stations Distribution in Idleb (Non-camps Water Stations)**



## **Drinking Water Stations Distribution in Idleb (Camps Water Stations)**



## Drinking Water Stations Distribution in Hama



## Drinking Water Stations Distribution in Ar-raqqa



## Drinking Water Stations Distribution in Deir-ez-Zor



## Drinking Water Stations Distribution in Al-Hasakeh