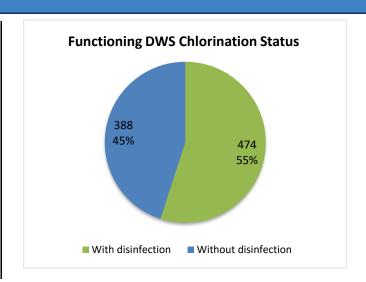

### **Highlights**

- This report covers 1279 public drinking water stations monitored in 6 governorates, 1096 community-based, and 183 camp-based water stations. The percentages in this report represent only the sources monitored.
- Of the monitored drinking water stations, a percentage of 67% (862/1279) were functioning.
- The percentage of the suspended stations due to the lack of operational costs is 21%, and the percentage of the suspended stations due to the need for total-scale maintenance is 21%, of the total suspended water stations.
- Of the water stations, 37% depend on the grid and 37% depend on generators as a source of electric power.
- In the areas that their stations are suspended, private agricultural wells are used as an alternative water source, and tankers are used in water transportation.
- The percentage of disinfected water sources was 55% (474/862).
- Of the functioning water stations, percentage of 88% (759/862) delivered water using a piping network, percentage of 07% (64/862) delivered water using tankering and percentage of 04% (34/862) delivered water using both, and 01% (5/862) delivered water using manhal.
- 47 water quality tests were conducted, 15 of them were contaminated.

## **Functioning Drinking Water Stations Clorination Status**