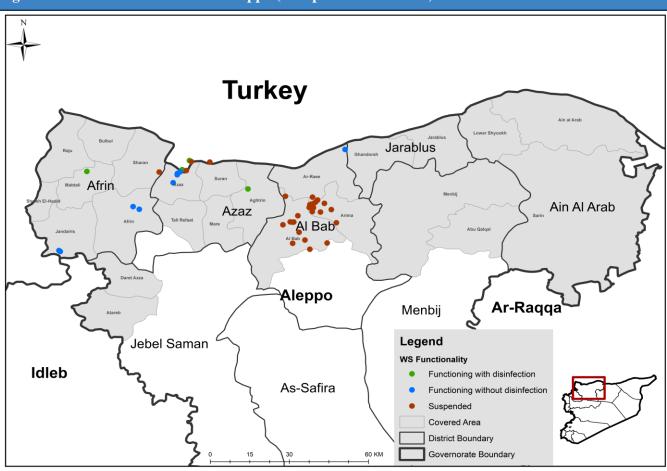

-------|-----------|------|--------|--|
| Governorate | Functioning DWS | Network | Tankering | Both | Manhal |  |
| Aleppo      | 136             | 114     | 5         | 12   | 5      |  |
| Idleb       | 231             | 153     | 57        | 21   | 0      |  |
| Hama        | 0               | 0       | 0         | 0    | 0      |  |
| Ar-raqqa    | 74              | 72      | 2         | 0    | 0      |  |
| Deir-ez-Zor | 52              | 52      | 0         | 0    | 0      |  |
| Al-Hasakeh  | 369             | 368     | 0         | 1    | 0      |  |
| Total       | 862             | 759     | 64        | 34   | 5      |  |



## **Drinking Water Stations Distribution in Aleppo (Non-camps Water Stations)**



# Drinking Water Stations Distribution in Aleppo (Camps Water Stations)



## **Drinking Water Stations Distribution in Idleb (Non-camps Water Stations)**



## **Drinking Water Stations Distribution in Idleb (Camps Water Stations)**



## Drinking Water Stations Distribution in Hama



## Drinking Water Stations Distribution in Ar-raqqa



## Drinking Water Stations Distribution in Deir-ez-Zor



## Drinking Water Stations Distribution in Al-Hasakeh