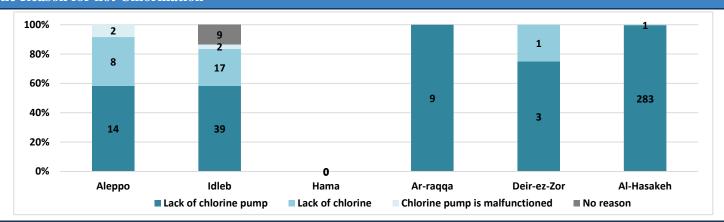

| 0                                  |
| Ar-raqqa    | 81   | 2         | 0           | 37                 | 0                    | 0                         | 0                                  |
| Deir-ez-Zor | 0    | 12        | 0           | 48                 | 0                    | 0                         | 0                                  |
| Al-Hasakeh  | 357  | 2         | 0           | 65                 | 0                    | 0                         | 1                                  |
| Total       | 472  | 467       | 46          | 218                | 4                    | 60                        | 12                                 |



## **Functioning Drinking Water Stations Clorination Status**



## The Reason for not Chlorination



#### Chlorination Status Over Weeks



## **Connection Method**

| Cavavaavata | Functioning DMC | Method  |           |      |        |  |
|-------------|-----------------|---------|-----------|------|--------|--|
| Governorate | Functioning DWS | Network | Tankering | Both | Manhal |  |
| Aleppo      | 136             | 114     | 5         | 12   | 5      |  |
| Idleb       | 231             | 153     | 57        | 21   | 0      |  |
| Hama        | 0               | 0       | 0         | 0    | 0      |  |
| Ar-raqqa    | 74              | 72      | 2         | 0    | 0      |  |
| Deir-ez-Zor | 52              | 52      | 0         | 0    | 0      |  |
| Al-Hasakeh  | 369             | 368     | 0         | 1    | 0      |  |
| Total       | 862             | 759     | 64        | 34