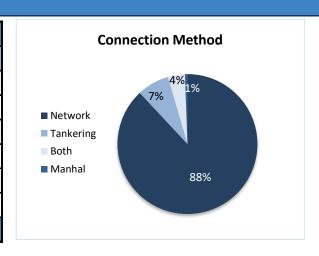

### **Highlights**

- This report covers 1279 public drinking water stations monitored in 6 governorates, 1096 community-based, and 183 camp-based water stations. The percentages in this report represent only the sources monitored.
- Of the monitored drinking water stations, a percentage of 67% (862/1279) were functioning.
- The percentage of the suspended stations due to the lack of operational costs is 21%, and the percentage of the suspended stations due to the need for total-scale maintenance is 21%, of the total suspended water stations.
- Of the water stations, 37% depend on the grid and 37% depend on generators as a source of electric power.
- In the areas that their stations are suspended, private agricultural wells are used as an alternative water source, and tankers are used in water transportation.
- The percentage of disinfected water sources was 55% (474/862).
- Of the functioning water stations, percentage of 88% (759/862) delivered water using a piping network, percentage of 07% (64/862) delivered water using tankering and percentage of 04% (34/862) delivered water using both, and 01% (5/862) delivered water using manhal.
- 47 water quality tests were conducted, 15 of them were contaminated.

## **Connection Method**

| Cavavaavata | Functioning DMC | Method  |           |      |        |  |
|-------------|-----------------|---------|-----------|------|--------|--|
| Governorate | Functioning DWS | Network | Tankering | Both | Manhal |  |
| Aleppo      | 136             | 114     | 5         | 12   | 5      |  |
| Idleb       | 231             | 153     | 57        | 21   | 0      |  |
| Hama        | 0               | 0       | 0         | 0    | 0      |  |
| Ar-raqqa    | 74              | 72      | 2         | 0    | 0      |  |
| Deir-ez-Zor | 52              | 52      | 0         | 0    | 0      |  |
| Al-Hasakeh  | 369             | 368     | 0         | 1    | 0      |  |
| Total       | 862             | 759     | 64        | 34   | 5      |  |