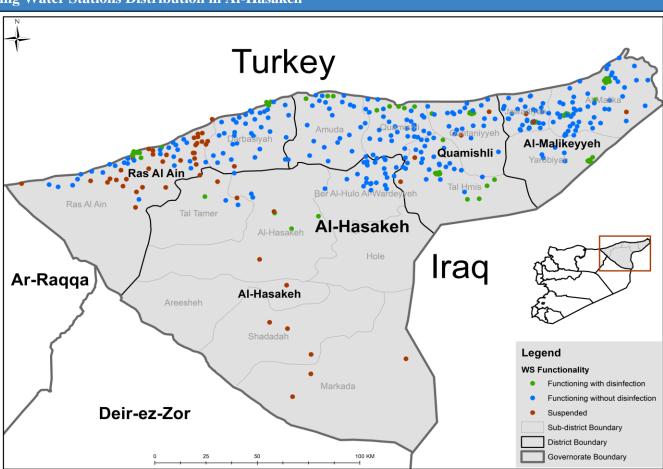

2         | 0    | 0      |  |
| Deir-ez-Zor | 52              | 52      | 0         | 0    | 0      |  |
| Al-Hasakeh  | 369             | 368     | 0         | 1    | 0      |  |
| Total       | 862             | 759     | 64        | 34   | 5      |  |



## **Drinking Water Stations Distribution in Aleppo (Non-camps Water Stations)**



# Drinking Water Stations Distribution in Aleppo (Camps Water Stations)



## **Drinking Water Stations Distribution in Idleb (Non-camps Water Stations)**



## **Drinking Water Stations Distribution in Idleb (Camps Water Stations)**



## Drinking Water Stations Distribution in Hama



## Drinking Water Stations Distribution in Ar-raqqa



## Drinking Water Stations Distribution in Deir-ez-Zor



## Drinking Water Stations Distribution in Al-Hasakeh