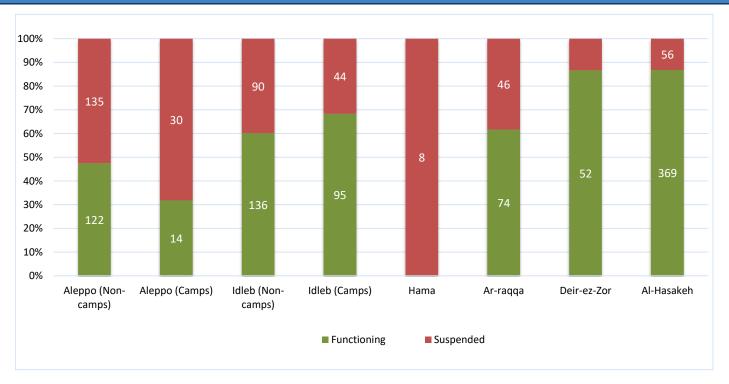

## **Drinking Water Stations Status in Each Governorate**

| Governorate        | Drinking Water Stations Status |             |            |  |  |  |
|--------------------|--------------------------------|-------------|------------|--|--|--|
| Governorate        | Total                          | Functioning | Percentage |  |  |  |
| Aleppo (Non-camps) | 257                            | 122         | 47%        |  |  |  |
| Aleppo (Camps)     | 44                             | 14          | 32%        |  |  |  |
| Idleb (Non-camps)  | 226                            | 136         | 60%        |  |  |  |
| Idleb (Camps)      | 139                            | 95          | 68%        |  |  |  |
| Hama               | 8                              | 0           | 0%         |  |  |  |
| Ar-raqqa           | 120                            | 74          | 62%        |  |  |  |
| Deir-ez-Zor        | 60                             | 52          | 87%        |  |  |  |
| Al-Hasakeh         | 425                            | 369         | 87%        |  |  |  |
| Total              | 1279                           | 862         | 67%        |  |  |  |

## **Drinking Water Stations Status**

# **Drinking Water Stations Status in Governorates**