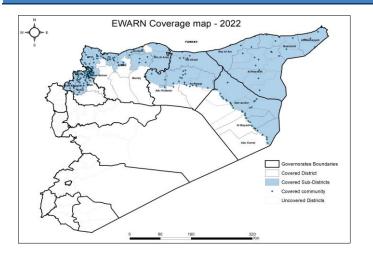

## **Drinking Water Stations Status**

# **Drinking Water Stations Status in Governorates**