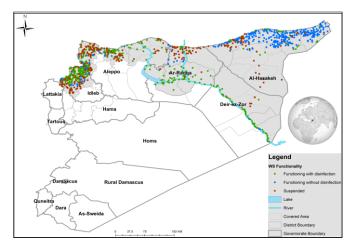

total-scale maintenance is 21%, of the total suspended water stations.
- Of the water stations, 37% depend on the grid and 37% depend on generators as a source of electric power.
- In the areas that their stations are suspended, private agricultural wells are used as an alternative water source, and tankers are used in water transportation.
- The percentage of disinfected water sources was 55% (478/862).
- Of the functioning water stations, percentage of 88% (758/862) delivered water using a piping network, percentage of 07% (65/862) delivered water using tankering and percentage of 04% (34/862) delivered water using both, and 01% (5/862) delivered water using manhal.
- 12 water quality tests were conducted, 3 of them were contaminated.

## **EWARN** Coverage



## WASH Coverage by EWARN



WASH covers 77 sub-districts, 23 districts in 6 governorates

#### **Completeness and Timeliness of Biweekly Reports**



# **Drinking Water Stations Status in Each Governorate**

| Governorate        | Drinking Water Stations Status |             |            |  |  |
|--------------------|--------------------------------|-------------|------------|--|--|
| Governorate        | Total                          | Functioning | Percentage |  |  |
| Aleppo (Non-camps) | 257                            | 124         | 48%        |  |  |
| Aleppo (Camps)     | 44                             | 14          | 32%        |  |  |
| Idleb (Non-camps)  | 226                            | 138         | 61%        |  |  |
| Idleb (Camps)      | 139                            | 95          | 68%        |