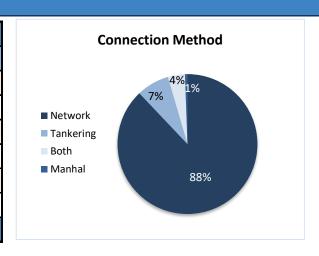

### **Highlights**

- This report covers 1279 public drinking water stations monitored in 6 governorates, 1096 community-based, and 183 camp-based water stations. The percentages in this report represent only the sources monitored.
- Of the monitored drinking water stations, a percentage of 67% (862/1279) were functioning.
- The percentage of the suspended stations due to the lack of operational costs is 21%, and the percentage of the suspended stations due to the need for total-scale maintenance is 21%, of the total suspended water stations.
- Of the water stations, 37% depend on the grid and 37% depend on generators as a source of electric power.
- In the areas that their stations are suspended, private agricultural wells are used as an alternative water source, and tankers are used in water transportation.
- The percentage of disinfected water sources was 55% (478/862).
- Of the functioning water stations, percentage of 88% (758/862) delivered water using a piping network, percentage of 07% (65/862) delivered water using tankering and percentage of 04% (34/862) delivered water using both, and 01% (5/862) delivered water using manhal.
- 12 water quality tests were conducted, 3 of them were contaminated.

## **Connection Method**

| Governorate | Functioning DWC | Method  |           |      |        |  |
|-------------|-----------------|---------|-----------|------|--------|--|
| Governorate | Functioning DWS | Network | Tankering | Both | Manhal |  |
| Aleppo      | 138             | 116     | 5         | 12   | 5      |  |
| Idleb       | 233             | 154     | 58        | 21   | 0      |  |
| Hama        | 0               | 0       | 0         | 0    | 0      |  |
| Ar-raqqa    | 74              | 72      | 2         | 0    | 0      |  |
| Deir-ez-Zor | 52              | 52      | 0         | 0    | 0      |  |
| Al-Hasakeh  | 365             | 364     | 0         | 1    | 0      |  |
| Total       | 862             | 758     | 65        | 34   | 5      |  |