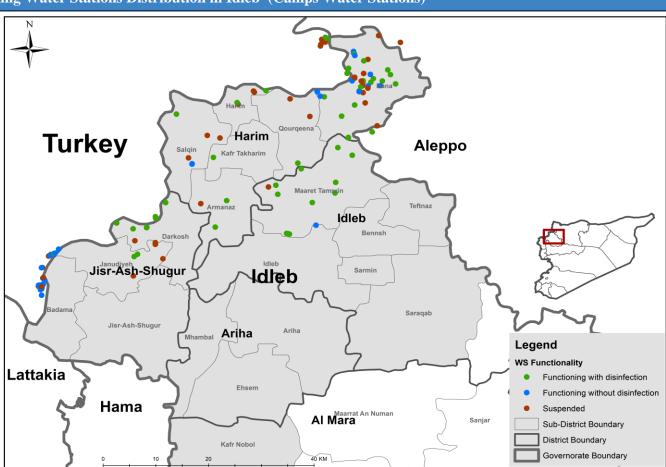

| 12   | 5      |  |
| Idleb       | 233             | 154     | 58        | 21   | 0      |  |
| Hama        | 0               | 0       | 0         | 0    | 0      |  |
| Ar-raqqa    | 74              | 72      | 2         | 0    | 0      |  |
| Deir-ez-Zor | 52              | 52      | 0         | 0    | 0      |  |
| Al-Hasakeh  | 365             | 364     | 0         | 1    | 0      |  |
| Total       | 862             | 758     | 65        | 34   | 5      |  |



## **Drinking Water Stations Distribution in Aleppo (Non-camps Water Stations)**



# Drinking Water Stations Distribution in Aleppo (Camps Water Stations)



# **Drinking Water Stations Distribution in Idleb (Non-camps Water Stations)**



# **Drinking Water Stations Distribution in Idleb (Camps Water Stations)**



# Drinking Water Stations Distribution in Hama



# Drinking Water Stations Distribution in Ar-raqqa



## Drinking Water Stations Distribution in Deir-ez-Zor



## Drinking Water Stations Distribution in Al-Hasakeh