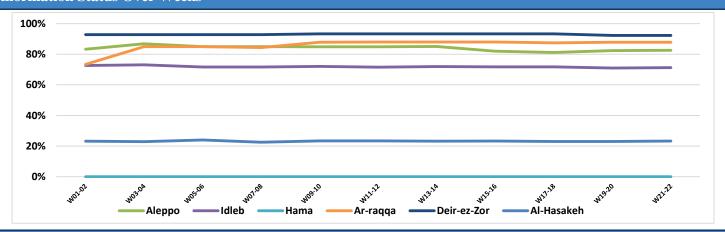

|
| Ar-raqqa    | 81   | 2         | 0           | 37                 | 0                    | 0                         | 0                                  |
| Deir-ez-Zor | 0    | 12        | 0           | 48                 | 0                    | 0                         | 0                                  |
| Al-Hasakeh  | 357  | 2         | 0           | 65                 | 0                    | 0                         | 1                                  |
| Total       | 472  | 467       | 46          | 218                | 4                    | 60                        | 12                                 |



## **Functioning Drinking Water Stations Clorination Status**



## The Reason for not Chlorination



#### **Chlorination Status Over Weeks**



## **Connection Method**

| Governorate | Functioning DWC | Method  |           |      |        |  |
|-------------|-----------------|---------|-----------|------|--------|--|
| Governorate | Functioning DWS | Network | Tankering | Both | Manhal |  |
| Aleppo      | 138             | 116     | 5         | 12   | 5      |  |
| Idleb       | 233             | 154     | 58        | 21   | 0      |  |
| Hama        | 0               | 0       | 0         | 0    | 0      |  |
| Ar-raqqa    | 74              | 72      | 2         | 0    | 0      |  |
| Deir-ez-Zor | 52              | 52      | 0         | 0    | 0      |  |
| Al-Hasakeh  | 365             | 364     | 0         | 1    | 0      |  |
| Total       | 862             | 758     | 65        | 34   | 5      |  |



## **Drinking Water