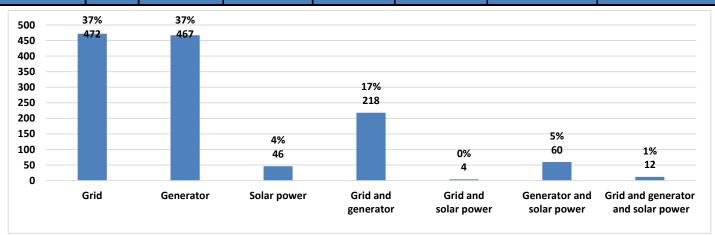

# Source of the Electric Power

| Governorate | Grid | Generator | Solar power | Grid and generator | Grid and solar power | Generator and solar power | Grid and generator and solar power |
|-------------|------|-----------|-------------|--------------------|----------------------|---------------------------|------------------------------------|
| Aleppo      | 22   | 183       | 13          | 48                 | 0                    | 25                        | 10                                 |
| Idleb       | 12   | 260       | 33          | 20                 | 4                    | 35                        | 1                                  |
| Hama        | 0    | 8         | 0           | 0                  | 0                    | 0                         | 0                                  |
| Ar-raqqa    | 81   | 2         | 0           | 37                 | 0                    | 0                         | 0                                  |
| Deir-ez-Zor | 0    | 12        | 0           | 48                 | 0                    | 0                         | 0                                  |
| Al-Hasakeh  | 357  | 2         | 0           | 65                 | 0                    | 0                         | 1                                  |
| Total       | 472  | 467       | 46          | 218                | 4                    | 60                        | 12                                 |

### **Highlights**

- This report covers 1279 public drinking water stations monitored in 6 governorates, 1096 community-based, and 183 camp-based water stations. The percentages in this report represent only the sources monitored.
- Of the monitored drinking water stations, a percentage of 67% (862/1279) were functioning.
- The percentage of the suspended stations due to the lack of operational costs is 21%, and the percentage of the suspended stations due to the need for total-scale maintenance is 21%, of the total suspended water stations.
- Of the water stations, 37% depend on the grid and 37% depend on generators as a source of electric power.
- In the areas that their stations are suspended, private agricultural wells are used as an alternative water source, and tankers are used in water transportation.
- The percentage of disinfected water sources was 55% (478/862).
- Of the functioning water stations, percentage of 88% (758/862) delivered water using a piping network, percentage of 07% (65/862) delivered water using tankering and percentage of 04% (34/862) delivered water using both, and 01% (5/862) delivered water using manhal.
- 12 water quality tests were conducted, 3 of them were contaminated.