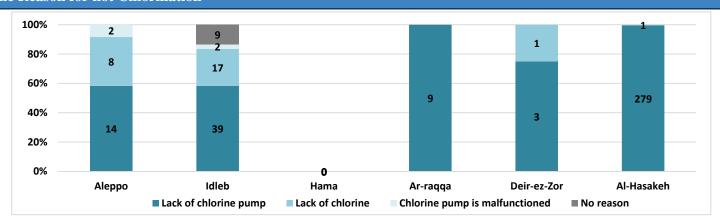

| 0                                  |
| Ar-raqqa    | 81   | 2         | 0           | 37                 | 0                    | 0                         | 0                                  |
| Deir-ez-Zor | 0    | 12        | 0           | 48                 | 0                    | 0                         | 0                                  |
| Al-Hasakeh  | 357  | 2         | 0           | 65                 | 0                    | 0                         | 1                                  |
| Total       | 472  | 467       | 46          | 218                | 4                    | 60                        | 12                                 |



## **Functioning Drinking Water Stations Clorination Status**



## The Reason for not Chlorination



#### **Chlorination Status Over Weeks**



## **Connection Method**

| Governorate | Functioning DWC | Method  |           |      |        |  |
|-------------|-----------------|---------|-----------|------|--------|--|
| Governorate | Functioning DWS | Network | Tankering | Both | Manhal |  |
| Aleppo      | 138             | 116     | 5         | 12   | 5      |  |
| Idleb       | 233             | 154     | 58        | 21   | 0      |  |
| Hama        | 0               | 0       | 0         | 0    | 0      |  |
| Ar-raqqa    | 74              | 72      | 2         | 0    | 0      |  |
| Deir-ez-Zor | 52              | 52      | 0         | 0    | 0      |  |
| Al-Hasakeh  | 365             | 364     | 0         | 1    | 0      |  |
| Total       | 862             | 758     | 65