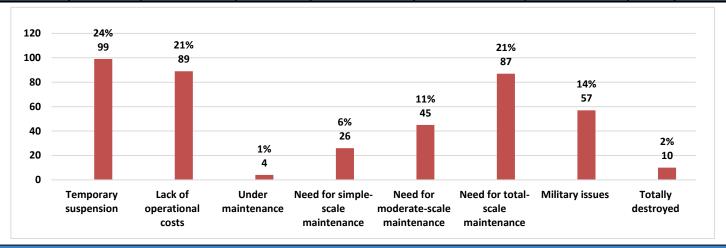

# The Reason for Suspension

| Governorate | Temporary suspension | Lack of operational costs | Under<br>maintenance | Need for simple-<br>scale maintenance | Need for moderate-<br>scale maintenance | Need for total-scale maintenance | Military<br>issues | Totally<br>destroyed |
|-------------|----------------------|---------------------------|----------------------|---------------------------------------|-----------------------------------------|----------------------------------|--------------------|----------------------|
| Aleppo      | 35                   | 41                        | 2                    | 9                                     | 24                                      | 39                               | 8                  | 5                    |
| Idleb       | 14                   | 44                        | 1                    | 11                                    | 12                                      | 36                               | 11                 | 3                    |
| Hama        | 0                    | 0                         | 0                    | 0                                     | 0                                       | 0                                | 8                  | 0                    |
| Ar-raqqa    | 28                   | 0                         | 0                    | 2                                     | 6                                       | 2                                | 8                  | 0                    |
| Deir-ez-Zor | 8                    | 0                         | 0                    | 0                                     | 0                                       | 0                                | 0                  | 0                    |
| Al-Hasakeh  | 14                   | 4                         | 1                    | 4                                     | 3                                       | 10                               | 22                 | 2                    |
| Total       | 99                   | 89                        | 4                    | 26                                    | 45                                      | 87                               | 57                 | 10                   |