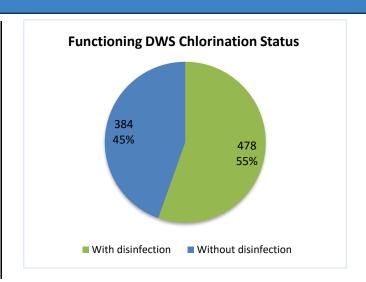

### **Highlights**

- This report covers 1279 public drinking water stations monitored in 6 governorates, 1096 community-based, and 183 camp-based water stations. The percentages in this report represent only the sources monitored.
- Of the monitored drinking water stations, a percentage of 67% (862/1279) were functioning.
- The percentage of the suspended stations due to the lack of operational costs is 21%, and the percentage of the suspended stations due to the need for total-scale maintenance is 21%, of the total suspended water stations.
- Of the water stations, 37% depend on the grid and 37% depend on generators as a source of electric power.
- In the areas that their stations are suspended, private agricultural wells are used as an alternative water source, and tankers are used in water transportation.
- The percentage of disinfected water sources was 55% (478/862).
- Of the functioning water stations, percentage of 88% (758/862) delivered water using a piping network, percentage of 07% (65/862) delivered water using tankering and percentage of 04% (34/862) delivered water using both, and 01% (5/862) delivered water using manhal.
- 12 water quality tests were conducted, 3 of them were contaminated.

## **Functioning Drinking Water Stations Clorination Status**