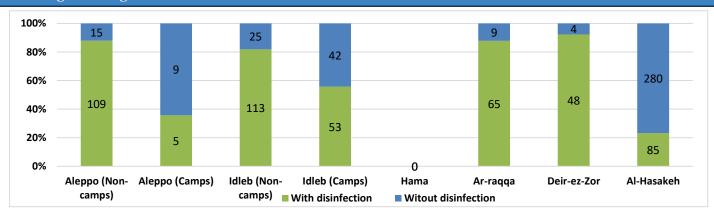

| Governorate        | Functioning DWS Clorination Status |                   |            |  |  |
|--------------------|------------------------------------|-------------------|------------|--|--|
| Governorate        | Total                              | With disinfection | Percentage |  |  |
| Aleppo (Non-camps) | 124                                | 109               | 88%        |  |  |
| Aleppo (Camps)     | 14                                 | 5                 | 36%        |  |  |
| Idleb (Non-camps)  | 138                                | 113               | 82%        |  |  |
| Idleb (Camps)      | 95                                 | 53                | 56%        |  |  |
| Hama               | 0                                  | 0                 | 0%         |  |  |
| Ar-raqqa           | 74                                 | 65                | 88%        |  |  |
| Deir-ez-Zor        | 52                                 | 48                | 92%        |  |  |
| Al-Hasakeh         | 365                                | 85                | 23%        |  |  |
| Total              | 862                                | 478               | 55%        |  |  |

### **Highlights**

- This report covers 1279 public drinking water stations monitored in 6 governorates, 1096 community-based, and 183 camp-based water stations. The percentages in this report represent only the sources monitored.
- Of the monitored drinking water stations, a percentage of 67% (862/1279) were functioning.
- The percentage of the suspended stations due to the lack of operational costs is 21%, and the percentage of the suspended stations due to the need for total-scale maintenance is 21%, of the total suspended water stations.
- Of the water stations, 37% depend on the grid and 37% depend on generators as a source of electric power.
- In the areas that their stations are suspended, private agricultural wells are used as an alternative water source, and tankers are used in water transportation.
- The percentage of disinfected water sources was 55% (478/862).
- Of the functioning water stations, percentage of 88% (758/862) delivered water using a piping network, percentage of 07% (65/862) delivered water using tankering and percentage of 04% (34/862) delivered water using both, and 01% (5/862) delivered water using manhal.
- 12 water quality tests were conducted, 3 of them were contaminated.