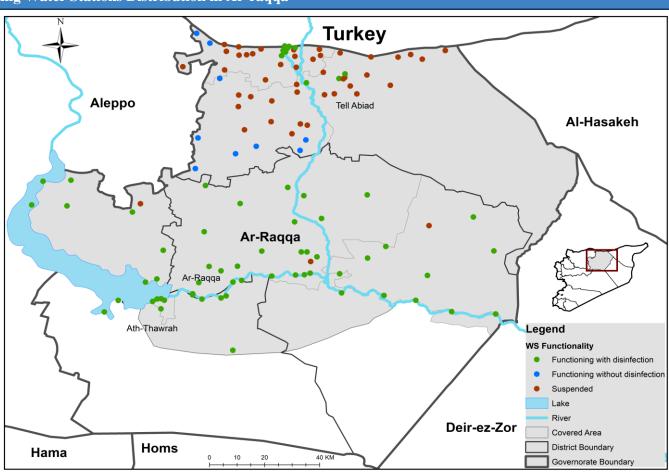

| Hama        | 0               | 0       | 0         | 0    | 0      |  |
| Ar-raqqa    | 74              | 72      | 2         | 0    | 0      |  |
| Deir-ez-Zor | 52              | 52      | 0         | 0    | 0      |  |
| Al-Hasakeh  | 365             | 364     | 0         | 1    | 0      |  |
| Total       | 862             | 758     | 65        | 34   | 5      |  |



## **Drinking Water Stations Distribution in Aleppo (Non-camps Water Stations)**



# Drinking Water Stations Distribution in Aleppo (Camps Water Stations)



# **Drinking Water Stations Distribution in Idleb (Non-camps Water Stations)**



# **Drinking Water Stations Distribution in Idleb (Camps Water Stations)**



# Drinking Water Stations Distribution in Hama



# Drinking Water Stations Distribution in Ar-raqqa



## Drinking Water Stations Distribution in Deir-ez-Zor



## Drinking Water Stations Distribution in Al-Hasakeh