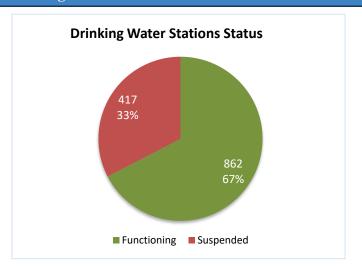

### **Highlights**

- This report covers 1279 public drinking water stations monitored in 6 governorates, 1096 community-based, and 183 camp-based water stations. The percentages in this report represent only the sources monitored.
- Of the monitored drinking water stations, a percentage of 67% (862/1279) were functioning.
- The percentage of the suspended stations due to the lack of operational costs is 21%, and the percentage of the suspended stations due to the need for total-scale maintenance is 21%, of the total suspended water stations.
- Of the water stations, 37% depend on the grid and 37% depend on generators as a source of electric power.
- In the areas that their stations are suspended, private agricultural wells are used as an alternative water source, and tankers are used in water transportation.
- The percentage of disinfected water sources was 55% (478/862).
- Of the functioning water stations, percentage of 88% (758/862) delivered water using a piping network, percentage of 07% (65/862) delivered water using tankering and percentage of 04% (34/862) delivered water using both, and 01% (5/862) delivered water using manhal.
- 12 water quality tests were conducted, 3 of them were contaminated.

## **Drinking Water Stations Status**