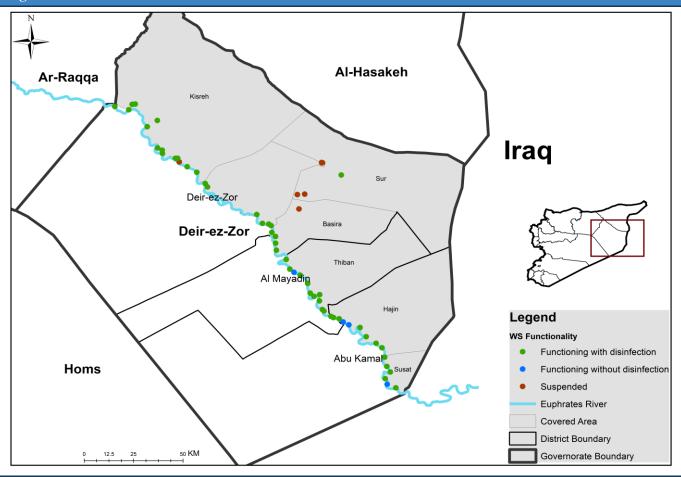

| 0      |  |
| Ar-raqqa    | 74              | 72      | 2         | 0    | 0      |  |
| Deir-ez-Zor | 52              | 52      | 0         | 0    | 0      |  |
| Al-Hasakeh  | 365             | 364     | 0         | 1    | 0      |  |
| Total       | 862             | 758     | 65        | 34   | 5      |  |



## **Drinking Water Stations Distribution in Aleppo (Non-camps Water Stations)**



# Drinking Water Stations Distribution in Aleppo (Camps Water Stations)



# **Drinking Water Stations Distribution in Idleb (Non-camps Water Stations)**



# **Drinking Water Stations Distribution in Idleb (Camps Water Stations)**



# Drinking Water Stations Distribution in Hama



# Drinking Water Stations Distribution in Ar-raqqa



## Drinking Water Stations Distribution in Deir-ez-Zor



## Drinking Water Stations Distribution in Al-Hasakeh