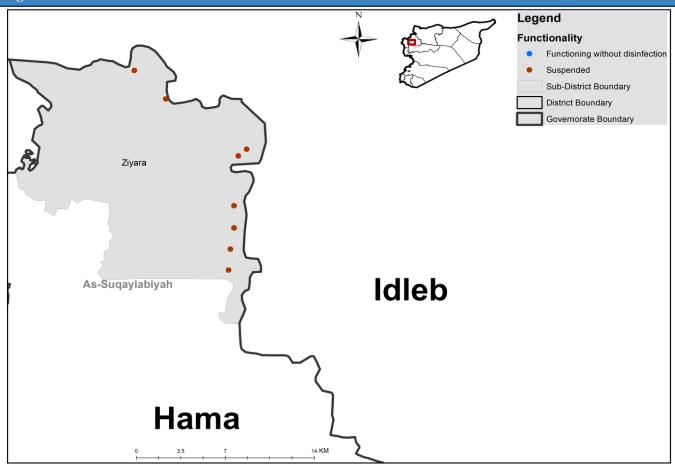

| 154     | 58        | 21   | 0      |  |
| Hama        | 0               | 0       | 0         | 0    | 0      |  |
| Ar-raqqa    | 74              | 72      | 2         | 0    | 0      |  |
| Deir-ez-Zor | 52              | 52      | 0         | 0    | 0      |  |
| Al-Hasakeh  | 365             | 364     | 0         | 1    | 0      |  |
| Total       | 862             | 758     | 65        | 34   | 5      |  |



## **Drinking Water Stations Distribution in Aleppo (Non-camps Water Stations)**



# Drinking Water Stations Distribution in Aleppo (Camps Water Stations)



# **Drinking Water Stations Distribution in Idleb (Non-camps Water Stations)**



# **Drinking Water Stations Distribution in Idleb (Camps Water Stations)**



# Drinking Water Stations Distribution in Hama



# Drinking Water Stations Distribution in Ar-raqqa



## Drinking Water Stations Distribution in Deir-ez-Zor



## Drinking Water Stations Distribution in Al-Hasakeh