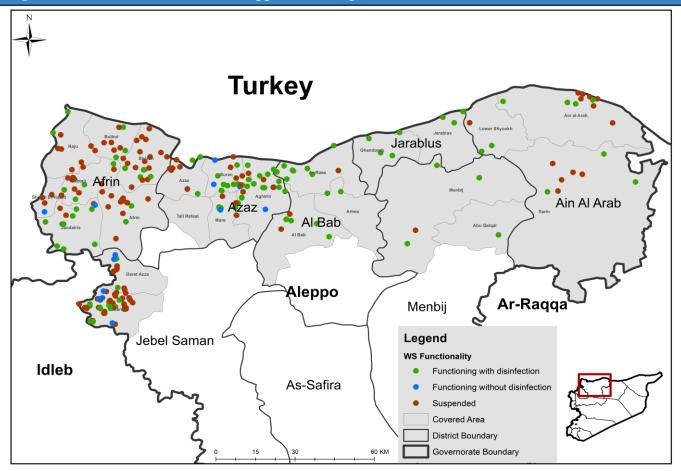

## **Drinking Water Stations Distribution in Aleppo (Non-camps Water Stations)**