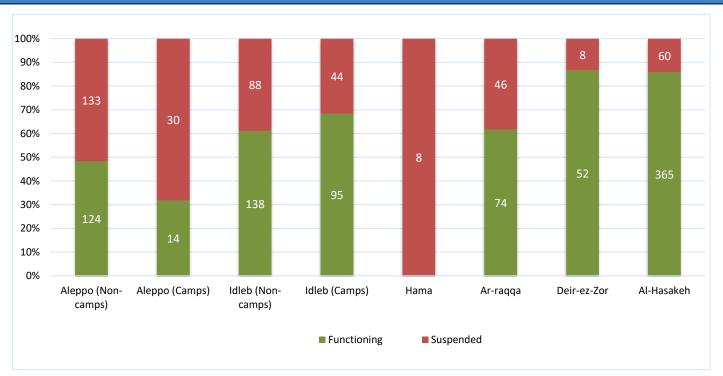

# **Drinking Water Stations Status in Each Governorate**

| Governorate        | Drinking Water Stations Status |             |            |  |  |
|--------------------|--------------------------------|-------------|------------|--|--|
| Governorate        | Total                          | Functioning | Percentage |  |  |
| Aleppo (Non-camps) | 257                            | 124         | 48%        |  |  |
| Aleppo (Camps)     | 44                             | 14          | 32%        |  |  |
| Idleb (Non-camps)  | 226                            | 138         | 61%        |  |  |
| Idleb (Camps)      | 139                            | 95          | 68%        |  |  |
| Hama               | 8                              | 0           | 0%         |  |  |
| Ar-raqqa           | 120                            | 74          | 62%        |  |  |
| Deir-ez-Zor        | 60                             | 52          | 87%        |  |  |
| Al-Hasakeh         | 425                            | 365         | 86%        |  |  |
| Total              | 1279                           | 862         | 67%        |  |  |

# **Drinking Water Stations Status in Governorates**