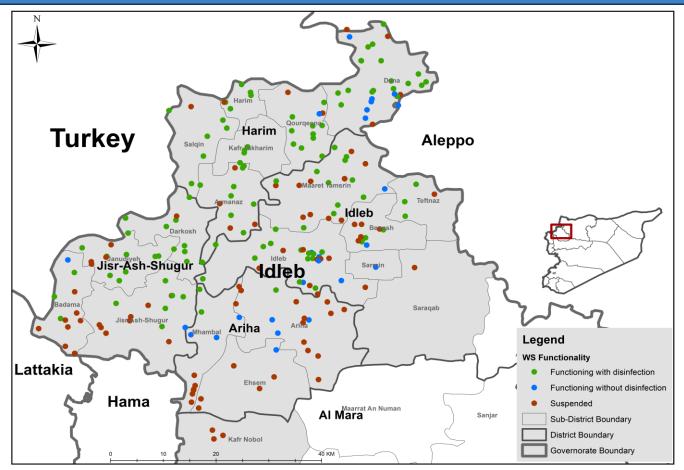

| Tankering | Both | Manhal |  |
| Aleppo      | 138             | 116     | 5         | 12   | 5      |  |
| Idleb       | 233             | 154     | 58        | 21   | 0      |  |
| Hama        | 0               | 0       | 0         | 0    | 0      |  |
| Ar-raqqa    | 74              | 72      | 2         | 0    | 0      |  |
| Deir-ez-Zor | 52              | 52      | 0         | 0    | 0      |  |
| Al-Hasakeh  | 365             | 364     | 0         | 1    | 0      |  |
| Total       | 862             | 758     | 65        | 34   | 5      |  |



## **Drinking Water Stations Distribution in Aleppo (Non-camps Water Stations)**



# Drinking Water Stations Distribution in Aleppo (Camps Water Stations)



# **Drinking Water Stations Distribution in Idleb (Non-camps Water Stations)**



# **Drinking Water Stations Distribution in Idleb (Camps Water Stations)**



# Drinking Water Stations Distribution in Hama



# Drinking Water Stations Distribution in Ar-raqqa



## Drinking Water Stations Distribution in Deir-ez-Zor



## Drinking Water Stations Distribution in Al-Hasakeh