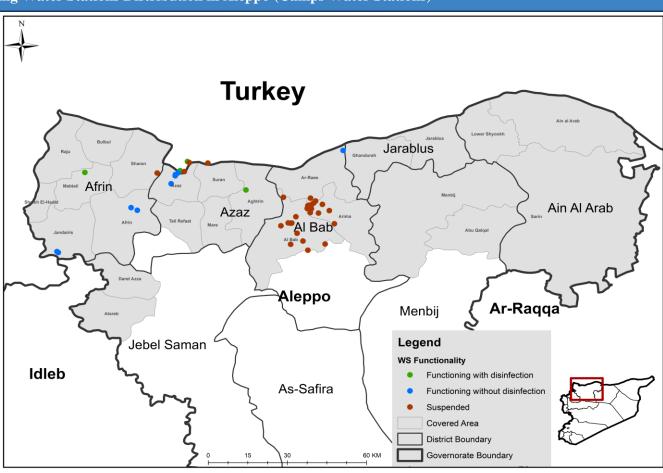

-------|-----------|------|--------|--|
| Governorate | Functioning DWS | Network | Tankering | Both | Manhal |  |
| Aleppo      | 138             | 116     | 5         | 12   | 5      |  |
| Idleb       | 233             | 154     | 58        | 21   | 0      |  |
| Hama        | 0               | 0       | 0         | 0    | 0      |  |
| Ar-raqqa    | 74              | 72      | 2         | 0    | 0      |  |
| Deir-ez-Zor | 52              | 52      | 0         | 0    | 0      |  |
| Al-Hasakeh  | 365             | 364     | 0         | 1    | 0      |  |
| Total       | 862             | 758     | 65        | 34   | 5      |  |



## **Drinking Water Stations Distribution in Aleppo (Non-camps Water Stations)**



# Drinking Water Stations Distribution in Aleppo (Camps Water Stations)



# **Drinking Water Stations Distribution in Idleb (Non-camps Water Stations)**



# **Drinking Water Stations Distribution in Idleb (Camps Water Stations)**



# Drinking Water Stations Distribution in Hama



# Drinking Water Stations Distribution in Ar-raqqa



## Drinking Water Stations Distribution in Deir-ez-Zor



## Drinking Water Stations Distribution in Al-Hasakeh