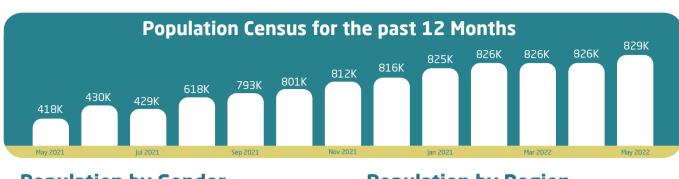

May, 2022

## **IDP's Camps Monitoring Study**

The IDPs camps monitoring interactive study includes information about the situation of IDPs in northern Syria camps, with regard to sources of income, the sectors of Health, WASH, Nutrition, Education, Shelter, in addition to some demographic information.

Individuals per cluster

828,849

Camps per cluster

## Camps Priorities for The Month of May 2022



**NETWORKS** 





**SUPPORT** 













HOUSEWARE



## **Population by Gender**





## **Population by Region**







No

825

Families left without shelter in the assessed camp

#### Health

## Medical staff in the camps







Is there a medical point inside the camp? #26

No 🔳

Yes

Assessing health services during the past month









2,200 1,560

2,609





Leishmaniasis

115

Chronic respiratory diseases

**Hypertension** 

**26%** 





The mechanisms of water delivery





The sewage system in tents, caravans, and build rooms 79,210 73,200 13,995

Regular sewage system

Cesspools

None/ Out in the open

The average share of drinking water





Water sterilization

Yes **#511** 

(NO #**87**)

# **Regular Garbage Removal**



Burning



## Reasons for public bathrooms' non-functionality Water not available #34 The cabin was da