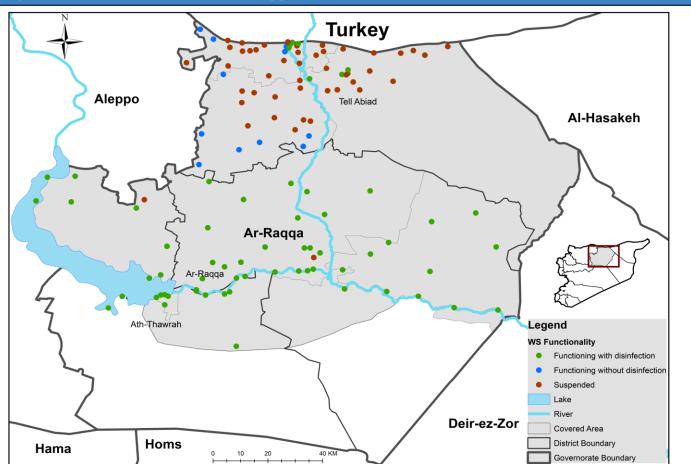

| 238              | 160     | 57        | 21   | 0      |  |  |
| Hama        | 0                | 0       | 0         | 0    | 0      |  |  |
| Ar-raqqa    | 74               | 71      | 2         | 1    | 0      |  |  |
| Deir-ez-Zor | 59               | 55      | 4         | 0    | 0      |  |  |
| Al-Hasakeh  | 370              | 368     | 0         | 2    | 0      |  |  |
| Total       | 879              | 770     | 68        | 36   | 5      |  |  |





Drinking Water Stations Distribution in Aleppo (Camps Water Stations)



Drinking Water Stations Distribution in Idleb (Non-camps Water Stations)



Drinking Water Stations Distribution in Idleb (Camps Water Stations)



For any inquiries, please contact us: wash@acu-sy.org



# Drinking Water Stations Distribution in Ar-raqqa



## Drinking Water Stations Distribution in Deir-ez-Zor



Drinking Water Stations Distribution in Al-Hasakeh