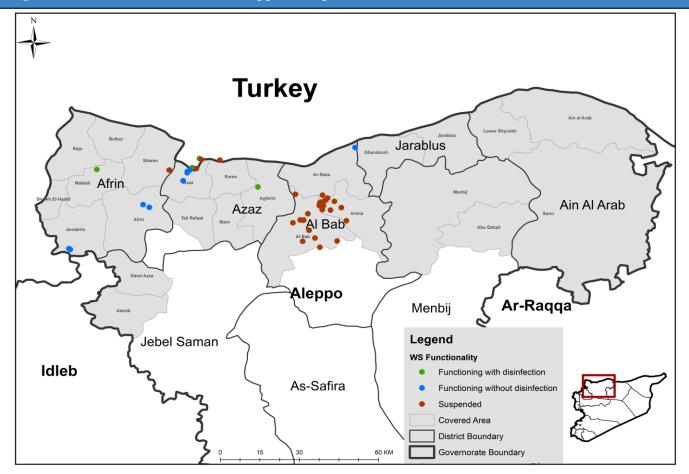

# Drinking Water Stations Distribution in Ar-raqqa

## Drinking Water Stations Distribution in Deir-ez-Zor

Drinking Water Stations Distribution in Al-Hasakeh