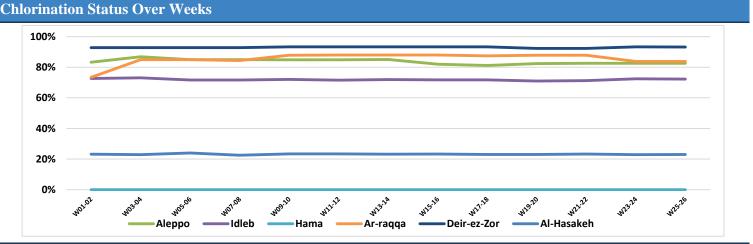

**Functioning Drinking Water Stations Clorination Status** 100% 15 24 12 80% 42 9 285 60% 55 109 62 118 40% 54 20% 5 85 0% 0 Aleppo (Non- Aleppo (Camps) Idleb (Non-Idleb (Camps) Al-Hasakeh Hama Ar-raqqa Deir-ez-Zor camps) With disinfection camps) Witout disinfection