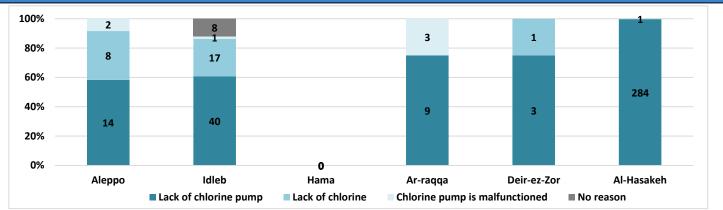

**Functioning Drinking Water Stations Clorination Status** 100% 15 24 12 80% 42 9 285 60% 55 109 62 118 40% 54 20% 5 85 0% 0 Aleppo (Non- Aleppo (Camps) Idleb (Non-Idleb (Camps) Al-Hasakeh Hama Ar-raqqa Deir-ez-Zor camps) With disinfection camps) Witout disinfection