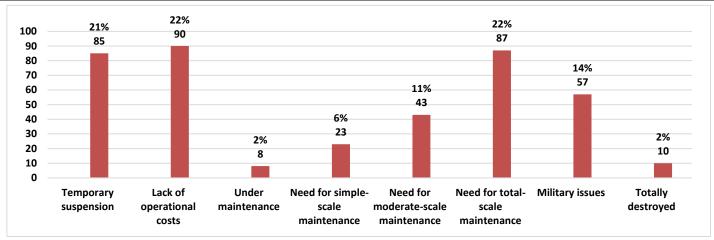

# The Reason for Suspension

| Governorate | Temporary suspension | Lack of operational costs | Under<br>maintenance | Need for simple-<br>scale maintenance | Need for moderate-<br>scale maintenance | Need for total-scale<br>maintenance | Military<br>issues | Totally<br>destroyed |
|-------------|----------------------|---------------------------|----------------------|---------------------------------------|-----------------------------------------|-------------------------------------|--------------------|----------------------|
| Aleppo      | 35                   | 42                        | 2                    | 8                                     | 24                                      | 39                                  | 8                  | 5                    |
| Idleb       | 12                   | 43                        | 1                    | 10                                    | 12                                      | 36                                  | 11                 | 3                    |
| Hama        | 0                    | 0                         | 0                    | 0                                     | 0                                       | 0                                   | 8                  | 0                    |
| Ar-raqqa    | 28                   | 0                         | 0                    | 2                                     | 6                                       | 2                                   | 8                  | 0                    |
| Deir-ez-Zor | 0                    | 0                         | 2                    | 0                                     | 0                                       | 0                                   | 0                  | 0                    |
| Al-Hasakeh  | 10                   | 5                         | 3                    | 3                                     | 1                                       | 10                                  | 22                 | 2                    |
| Total       | 85                   | 90                        | 8                    | 23                                    | 43                                      | 87                                  | 57                 | 10                   |