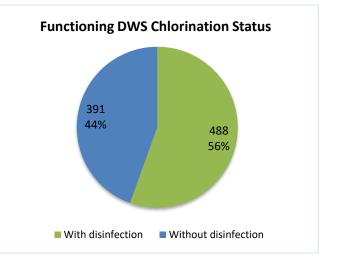

#### **Highlights**

- This report covers 1282 public drinking water stations monitored in 6 governorates, 1098 community-based, and 184 camp-based water stations. The percentages in this report represent only the sources monitored.
- Of the monitored drinking water stations, a percentage of 69% (879/1282) were functioning.
- The percentage of the suspended stations due to the lack of operational costs is 22%, and the percentage of the suspended stations due to the need for total-scale maintenance is 22%, of the total suspended water stations.
- Of the water stations, 37% depend on the grid and 36% depend on generators as a source of electric power.
- In the areas that their stations are suspended, private agricultural wells are used as an alternative water source, and tankers are used in water transportation.
- The percentage of disinfected water sources was 56% (488/879).
- Of the functioning water stations, percentage of 88% (770/879) delivered water using a piping network, percentage of 08% (68/879) delivered water using tankering and percentage of 04% (36/879) delivered water using both, and 00% (5/879) delivered water using manhal.
- 53 water quality tests were conducted, 11 of them were contaminated.