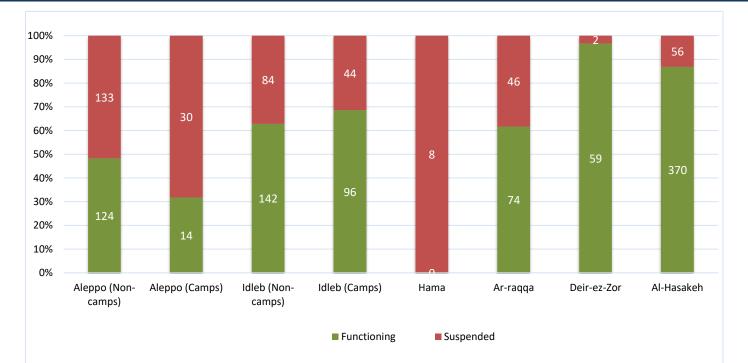

## Drinking Water Stations Status in Each Governorate

| Governorate        | Drinking Water Stations Status |             |            | Courses            | Functioning DWS Clorination Status |                   |            |
|--------------------|--------------------------------|-------------|------------|--------------------|------------------------------------|-------------------|------------|
|                    | Total                          | Functioning | Percentage | Governorate        | Total                              | With disinfection | Percentage |
| Aleppo (Non-camps) | 257                            | 124         | 48%        | Aleppo (Non-camps) | 124                                | 109               | 88%        |
| Aleppo (Camps)     | 44                             | 14          | 32%        | Aleppo (Camps)     | 14                                 | 5                 | 36%        |
| Idleb (Non-camps)  | 226                            | 142         | 63%        | Idleb (Non-camps)  | 142                                | 118               | 83%        |
| Idleb (Camps)      | 140                            | 96          | 69%        | Idleb (Camps)      | 96                                 | 54                | 56%        |
| Hama               | 8                              | 0           | 0%         | Hama               | 0                                  | 0                 | 0%         |
| Ar-raqqa           | 120                            | 74          | 62%        | Ar-raqqa           | 74                                 | 62                | 84%        |
| Deir-ez-Zor        | 61                             | 59          | 97%        | Deir-ez-Zor        | 59                                 | 55                | 93%        |
| Al-Hasakeh         | 426                            | 370         | 87%        | Al-Hasakeh         | 370                                | 85                | 23%        |
| Total              | 1282                           | 879         | 69%        | Total              | 879                                | 488               | 56%        |

## **Drinking Water Stations Status**