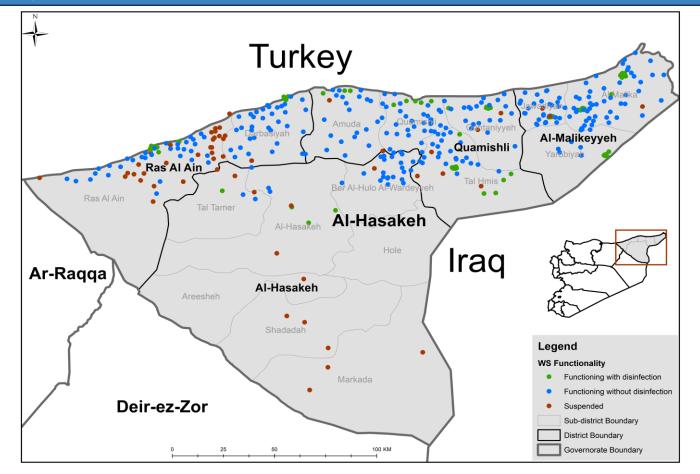

## Drinking Water Stations Distribution in Deir-ez-Zor

Drinking Water Stations Distribution in Al-Hasakeh