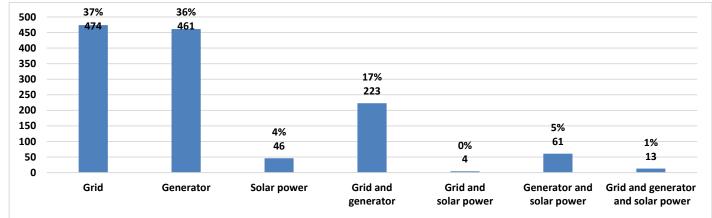

# Source of the Electric Power

| Governorate | Grid | Generator | Solar power | Grid and generator | Grid and<br>solar power | Generator and solar power | Grid and generator<br>and solar power |
|-------------|------|-----------|-------------|--------------------|-------------------------|---------------------------|---------------------------------------|
| Aleppo      | 22   | 182       | 13          | 47                 | 0                       | 26                        | 11                                    |
| Idleb       | 13   | 255       | 33          | 25                 | 4                       | 35                        | 1                                     |
| Hama        | 0    | 8         | 0           | 0                  | 0                       | 0                         | 0                                     |
| Ar-raqqa    | 81   | 2         | 0           | 37                 | 0                       | 0                         | 0                                     |
| Deir-ez-Zor | 0    | 12        | 0           | 49                 | 0                       | 0                         | 0                                     |
| Al-Hasakeh  | 358  | 2         | 0           | 65                 | 0                       | 0                         | 1                                     |
| Total       | 474  | 461       | 46          | 223                | 4                       | 61                        | 13                                    |