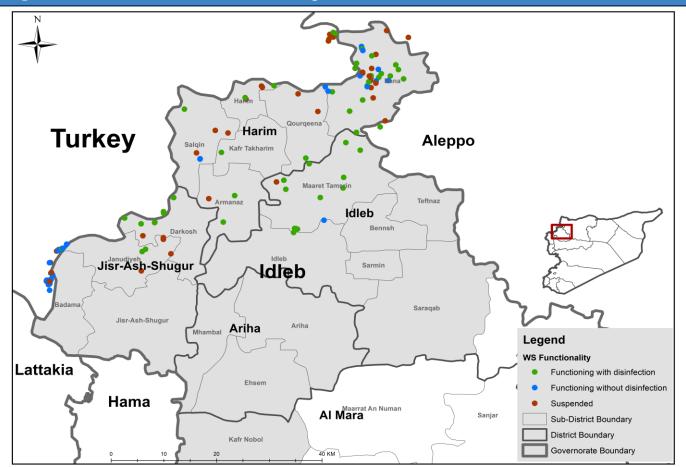

Drinking Water Stations Distribution in Aleppo (Camps Water Stations)

Drinking Water Stations Distribution in Idleb (Non-camps Water Stations)

Drinking Water Stations Distribution in Idleb (Camps Water Stations)