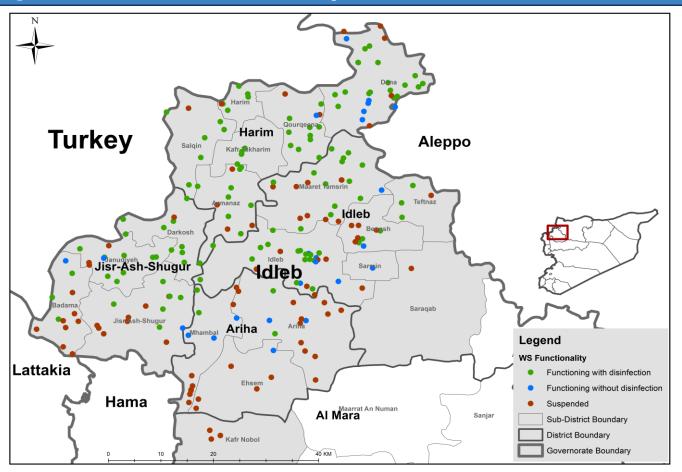

Drinking Water Stations Distribution in Aleppo (Camps Water Stations)

Drinking Water Stations Distribution in Idleb (Non-camps Water Stations)

Drinking Water Stations Distribution in Idleb (Camps Water Stations)