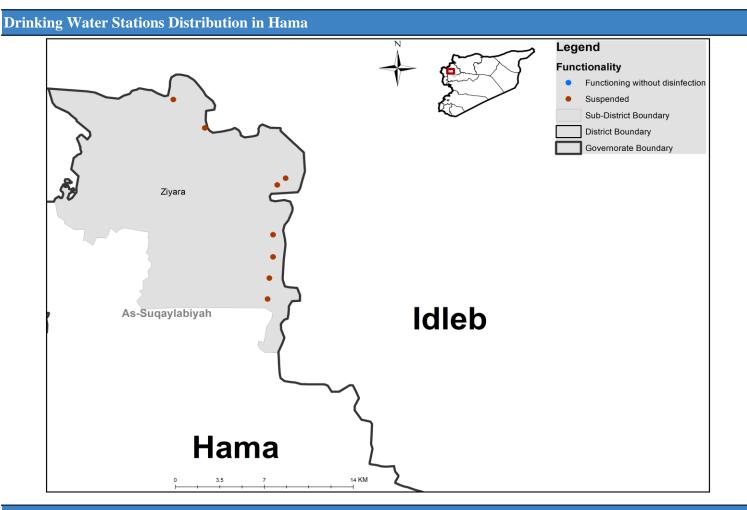

## Drinking Water Stations Status in Each Governorate

| Governorate        | Drinking Water Stations Status |             |            | Courses            | Functioning DWS Clorination Status |                   |            |
|--------------------|--------------------------------|-------------|------------|--------------------|------------------------------------|-------------------|------------|
|                    | Total                          | Functioning | Percentage | Governorate        | Total                              | With disinfection | Percentage |
| Aleppo (Non-camps) | 257                            | 124         | 48%        | Aleppo (Non-camps) | 124                                | 109               | 88%        |
| Aleppo (Camps)     | 44                             | 14          | 32%        | Aleppo (Camps)     | 14                                 | 5                 | 36%        |
| Idleb (Non-camps)  | 226                            | 142         | 63%        | Idleb (Non-camps)  | 142                                | 118               | 83%        |
| Idleb (Camps)      | 140                            | 96          | 69%        | Idleb (Camps)      | 96                                 | 54                | 56%        |
| Hama               | 8                              | 0           | 0%         | Hama               | 0                                  | 0                 | 0%         |
| Ar-raqqa           | 120                            | 74          | 62%        | Ar-raqqa           | 74                                 | 62                | 84%        |
| Deir-ez-Zor        | 61                             | 59          | 97%        | Deir-ez-Zor        | 59                                 | 55                | 93%        |
| Al-Hasakeh         | 426                            | 370         | 87%        | Al-Hasakeh         | 370                                | 85                | 23%        |
| Total              | 1282                           | 879         | 69%        | Total              | 879                                | 488               | 56%        |