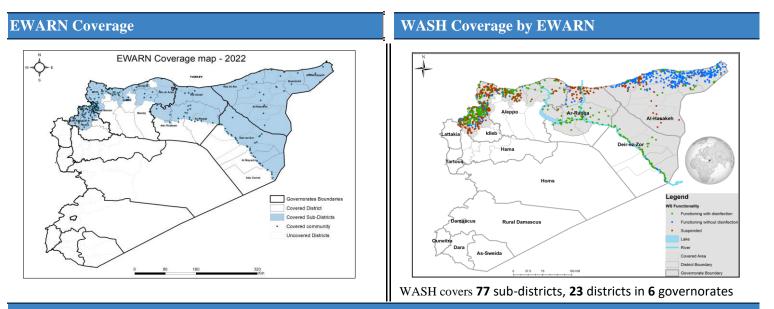

## WASH Biweekly Bulletin - Syria Early Warning Alert and Response Network

#### Date: 19 Jun - 2 Jul 2022

Week No. 25-26