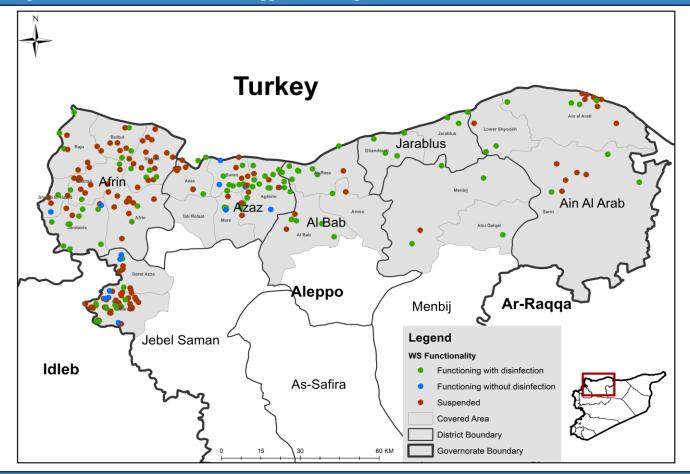

Drinking Water Stations Distribution in Aleppo (Camps Water Stations)

Drinking Water Stations Distribution in Idleb (Non-camps Water Stations)

Drinking Water Stations Distribution in Idleb (Camps Water Stations)