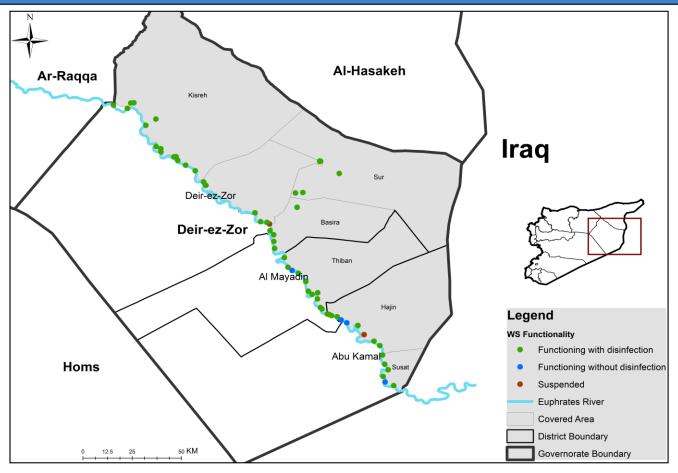

## Drinking Water Stations Distribution in Deir-ez-Zor

Drinking Water Stations Distribution in Al-Hasakeh