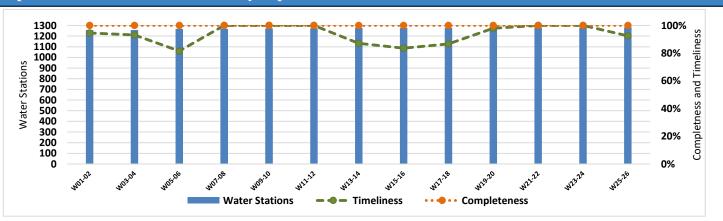

le maintenance is 22%, of the total suspended water stations.
- Of the water stations, 37% depend on the grid and 36% depend on generators as a source of electric power.
- In the areas that their stations are suspended, private agricultural wells are used as an alternative water source, and tankers are used in water transportation.
- The percentage of disinfected water sources was 56% (488/879).
- Of the functioning water stations, percentage of 88% (770/879) delivered water using a piping network, percentage of 08% (68/879) delivered water using tankering and percentage of 04% (36/879) delivered water using both, and 00% (5/879) delivered water using manhal.
- 53 water quality tests were conducted, 11 of them were contaminated.



#### **Completeness and Timeliness of Biweekly Reports**



## Drinking Water Stations Status in Each Governorate

| Governorate        | Drinking Water Stations Status |             |            | Courses            | Functioning DWS Clorination Status |                   |            |
|--------------------|--------------------------------|-------------|------------|--------------------|------------------------------------|-------------------|------------|
|                    | Total                          | Functioning | Percentage | Governorate        | Total                              | With disinfection | Percentage |
| Aleppo (Non-camps) | 257                            | 124         | 48%        | Aleppo (Non-camps) | 124                                | 109               | 88%        |
| Aleppo (Camps)     | 44