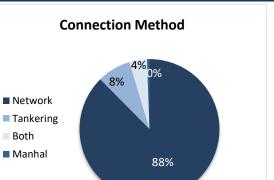

# **Connection Method**

| Governorate | Functioning DM/S | Method  |           |      |        |  |  |
|-------------|------------------|---------|-----------|------|--------|--|--|
|             | Functioning DWS  | Network | Tankering | Both | Manhal |  |  |
| Aleppo      | 138              | 116     | 5         | 12   | 5      |  |  |
| Idleb       | 238              | 160     | 57        | 21   | 0      |  |  |
| Hama        | 0                | 0       | 0         | 0    | 0      |  |  |
| Ar-raqqa    | 74               | 71      | 2         | 1    | 0      |  |  |
| Deir-ez-Zor | 59               | 55      | 4         | 0    | 0      |  |  |
| Al-Hasakeh  | 370              | 368     | 0         | 2    | 0      |  |  |
| Total       | 879              | 770     | 68        | 36   | 5      |  |  |

#### **Highlights**

- This report covers 1282 public drinking water stations monitored in 6 governorates, 1098 community-based, and 184 camp-based water stations. The percentages in this report represent only the sources monitored.
- Of the monitored drinking water stations, a percentage of 69% (879/1282) were functioning.
- The percentage of the suspended stations due to the lack of operational costs is 22%, and the percentage of the suspended stations due to the need for total-scale maintenance is 22%, of the total suspended water stations.
- Of the water stations, 37% depend on the grid and 36% depend on generators as a source of electric power.
- In the areas that their stations are suspended, private agricultural wells are used as an alternative water source, and tankers are used in water transportation.
- The percentage of disinfected water sources was 56% (488/879).
- Of the functioning water stations, percentage of 88% (770/879) delivered water using a piping network, percentage of 08% (68/879) delivered water using tankering and percentage of 04% (36/879) delivered water using both, and 00% (5/879) delivered water using manhal.
- 53 water quality tests were conducted, 11 of them were contaminated.