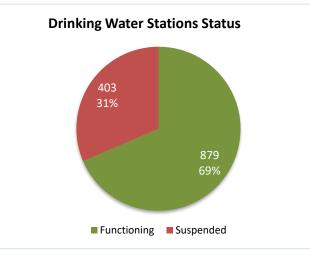

## **Drinking Water Stations Status**

#### **Highlights**

- This report covers 1282 public drinking water stations monitored in 6 governorates, 1098 community-based, and 184 camp-based water stations. The percentages in this report represent only the sources monitored.
- Of the monitored drinking water stations, a percentage of 69% (879/1282) were functioning.
- The percentage of the suspended stations due to the lack of operational costs is 22%, and the percentage of the suspended stations due to the need for total-scale maintenance is 22%, of the total suspended water stations.
- Of the water stations, 37% depend on the grid and 36% depend on generators as a source of electric power.
- In the areas that their stations are suspended, private agricultural wells are used as an alternative water source, and tankers are used in water transportation.
- The percentage of disinfected water sources was 56% (488/879).
- Of the functioning water stations, percentage of 88% (770/879) delivered water using a piping network, percentage of 08% (68/879) delivered water using tankering and percentage of 04% (36/879) delivered water using both, and 00% (5/879) delivered water using manhal.
- 53 water quality tests were conducted, 11 of them were contaminated.