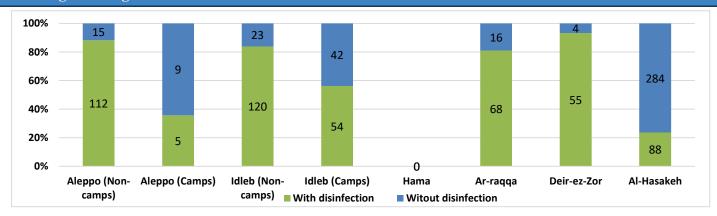

## **Functioning Drinking Water Stations Clorination Status**

| Governorate        | Functioning DWS Clorination Status |                   |            |  |  |
|--------------------|------------------------------------|-------------------|------------|--|--|
| Governorate        | Total                              | With disinfection | Percentage |  |  |
| Aleppo (Non-camps) | 127                                | 112               | 88%        |  |  |
| Aleppo (Camps)     | 14                                 | 5                 | 36%        |  |  |
| Idleb (Non-camps)  | 143                                | 120               | 84%        |  |  |
| Idleb (Camps)      | 96                                 | 54                | 56%        |  |  |
| Hama               | 0                                  | 0                 | 0%         |  |  |
| Ar-raqqa           | 84                                 | 68                | 81%        |  |  |
| Deir-ez-Zor        | 59                                 | 55                | 93%        |  |  |
| Al-Hasakeh         | 372                                | 88                | 24%        |  |  |
| Total              | 895                                | 502               | 56%        |  |  |