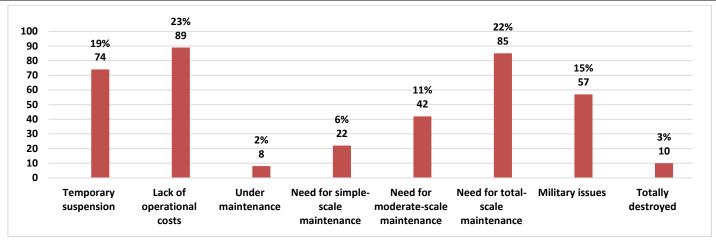

## The Reason for Suspension

| Governorate | Temporary suspension | Lack of operational costs | Under<br>maintenance | Need for simple-<br>scale maintenance | Need for moderate-<br>scale maintenance | Need for total-scale maintenance | Military<br>issues | Totally<br>destroyed |
|-------------|----------------------|---------------------------|----------------------|---------------------------------------|-----------------------------------------|----------------------------------|--------------------|----------------------|
| Aleppo      | 34                   | 40                        | 2                    | 8                                     | 23                                      | 40                               | 8                  | 5                    |
| Idleb       | 12                   | 42                        | 1                    | 10                                    | 12                                      | 36                               | 11                 | 3                    |
| Hama        | 0                    | 0                         | 0                    | 0                                     | 0                                       | 0                                | 8                  | 0                    |
| Ar-raqqa    | 19                   | 0                         | 0                    | 1                                     | 6                                       | 2                                | 8                  | 0                    |
| Deir-ez-Zor | 0                    | 0                         | 2                    | 0                                     | 0                                       | 0                                | 0                  | 0                    |
| Al-Hasakeh  | 9                    | 7                         | 3                    | 3                                     | 1                                       | 7                                | 22                 | 2                    |
| Total       | 74                   | 89                        | 8                    | 22                                    | 42                                      | 85                               | 57                 | 10                   |