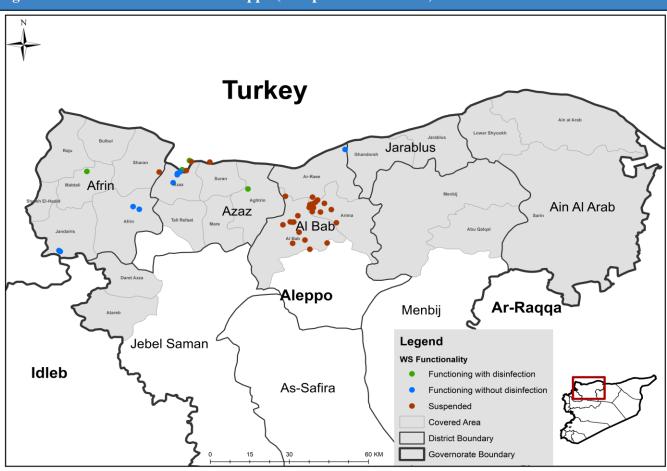

--|-----------|------|--------|--|
| Governorate | Fullctioning DW3 | Network | Tankering | Both | Manhal |  |
| Aleppo      | 141              | 119     | 5         | 12   | 5      |  |
| Idleb       | 239              | 160     | 57        | 22   | 0      |  |
| Hama        | 0                | 0       | 0         | 0    | 0      |  |
| Ar-raqqa    | 84               | 81      | 2         | 1    | 0      |  |
| Deir-ez-Zor | 59               | 55      | 4         | 0    | 0      |  |
| Al-Hasakeh  | Hasakeh 372      |         | 0         | 2    | 0      |  |
| Total       | 895              | 785     | 68        | 37   | 5      |  |



## Drinking Water Stations Distribution in Aleppo (Non-camps Water Stations)



## Drinking Water Stations Distribution in Aleppo (Camps Water Stations)



## **Drinking Water Stations Distribution in Idleb (Non-camps Water Stations)**



## **Drinking Water Stations Distribution in Idleb (Camps Water Stations)**



## Drinking Water Stations Distribution in Hama



# Drinking Water Stations Distribution in Ar-raqqa



## Drinking Water Stations Distribution in Deir-ez-Zor



## Drinking Water Stations Distribution in Al-Hasakeh