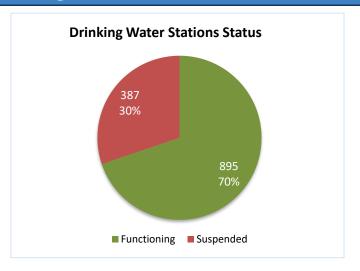

### **Highlights**

- This report covers 1282 public drinking water stations monitored in 6 governorates, 1098 community-based, and 184 camp-based water stations. The percentages in this report represent only the sources monitored.
- Of the monitored drinking water stations, a percentage of 70% (895/1282) were functioning.
- The percentage of the suspended stations due to the lack of operational costs is 23%, and the percentage of the suspended stations due to the need for total-scale maintenance is 22%, of the total suspended water stations.
- Of the water stations, 37% depend on the grid and 36% depend on generators as a source of electric power.
- In the areas that their stations are suspended, private agricultural wells are used as an alternative water source, and tankers are used in water transportation.
- The percentage of disinfected water sources was 56% (502/895).
- Of the functioning water stations, percentage of 88% (785/895) delivered water using a piping network, percentage of 08% (68/895) delivered water using tankering and percentage of 04% (37/895) delivered water using both, and 00% (5/895) delivered water using manhal.
- 33 water quality tests were conducted, 13 of them were contaminated.

## **Drinking Water Stations Status in Each Governorate**

| Governorate        | Drinking Water Stations Status |             |            |  |  |  |
|--------------------|--------------------------------|-------------|------------|--|--|--|
| Governorate        | Total                          | Functioning | Percentage |  |  |  |
| Aleppo (Non-camps) | 257                            | 127         | 49%        |  |  |  |
| Aleppo (Camps)     | 44                             | 14          | 32%        |  |  |  |
| Idleb (Non-camps)  | 226                            | 143         | 63%        |  |  |  |
| Idleb (Camps)      | 140                            | 96          | 69%        |  |  |  |
| Hama               | 8                              | 0           | 0%         |  |  |  |
| Ar-raqqa           | 120                            | 84          | 70%        |  |  |  |
| Deir-ez-Zor        | 61                             | 59          | 97%        |  |  |  |
| Al-Hasakeh         | 426                            | 372         | 87%        |  |  |  |
| Total              | 1282                           | 895         | 70%        |  |  |  |