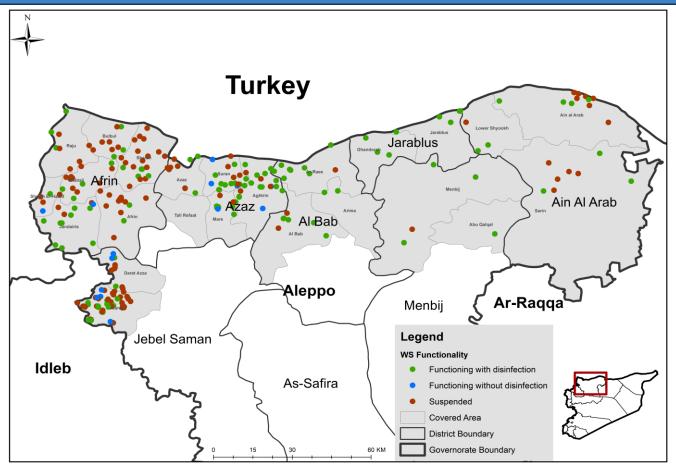

|           |      |        |  |
|-------------|------------------|---------|-----------|------|--------|--|
| Governorate | Fullctioning DW3 | Network | Tankering | Both | Manhal |  |
| Aleppo      | 141              | 119     | 5         | 12   | 5      |  |
| Idleb       | 239              | 160     | 57        | 22   | 0      |  |
| Hama        | 0                | 0       | 0         | 0    | 0      |  |
| Ar-raqqa    | 84               | 81      | 2         | 1    | 0      |  |
| Deir-ez-Zor | 59               | 55      | 4         | 0    | 0      |  |
| Al-Hasakeh  | Hasakeh 372      |         | 0         | 2    | 0      |  |
| Total       | 895              | 785     | 68        | 37   | 5      |  |



## Drinking Water Stations Distribution in Aleppo (Non-camps Water Stations)



## Drinking Water Stations Distribution in Aleppo (Camps Water Stations)



## **Drinking Water Stations Distribution in Idleb (Non-camps Water Stations)**



## **Drinking Water Stations Distribution in Idleb (Camps Water Stations)**



## Drinking Water Stations Distribution in Hama



# Drinking Water Stations Distribution in Ar-raqqa



## Drinking Water Stations Distribution in Deir-ez-Zor



## Drinking Water Stations Distribution in Al-Hasakeh