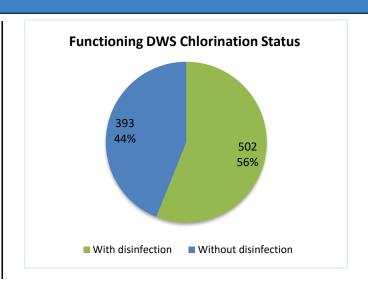

## **Functioning Drinking Water Stations Clorination Status**

| Governorate        | Functioning DWS Clorination Status |                   |            |  |  |
|--------------------|------------------------------------|-------------------|------------|--|--|
| Governorate        | Total                              | With disinfection | Percentage |  |  |
| Aleppo (Non-camps) | 127                                | 112               | 88%        |  |  |
| Aleppo (Camps)     | 14                                 | 5                 | 36%        |  |  |
| Idleb (Non-camps)  | 143                                | 120               | 84%        |  |  |
| Idleb (Camps)      | 96                                 | 54                | 56%        |  |  |
| Hama               | 0                                  | 0                 | 0%         |  |  |
| Ar-raqqa           | 84                                 | 68                | 81%        |  |  |
| Deir-ez-Zor        | 59                                 | 55                | 93%        |  |  |
| Al-Hasakeh         | 372                                | 88                | 24%        |  |  |
| Total              | 895                                | 502               | 56%        |  |  |