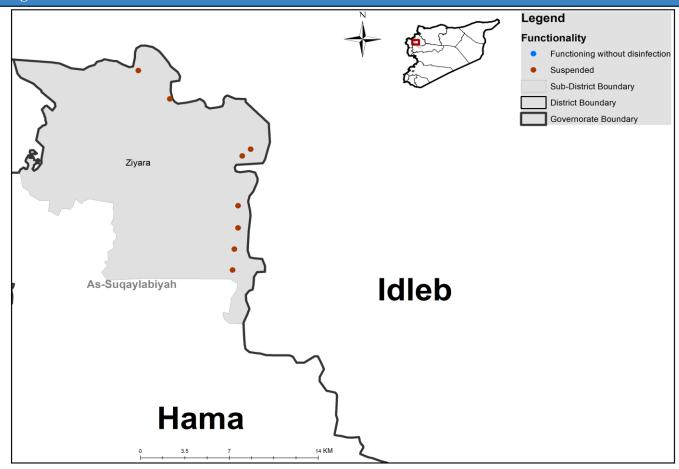

| 160     | 57        | 22   | 0      |  |
| Hama        | 0                | 0       | 0         | 0    | 0      |  |
| Ar-raqqa    | 84               | 81      | 2         | 1    | 0      |  |
| Deir-ez-Zor | 59               | 55      | 4         | 0    | 0      |  |
| Al-Hasakeh  | Hasakeh 372      |         | 0         | 2    | 0      |  |
| Total       | 895              | 785     | 68        | 37   | 5      |  |



## Drinking Water Stations Distribution in Aleppo (Non-camps Water Stations)



## Drinking Water Stations Distribution in Aleppo (Camps Water Stations)



## **Drinking Water Stations Distribution in Idleb (Non-camps Water Stations)**



## **Drinking Water Stations Distribution in Idleb (Camps Water Stations)**



## Drinking Water Stations Distribution in Hama



# Drinking Water Stations Distribution in Ar-raqqa



## Drinking Water Stations Distribution in Deir-ez-Zor



## Drinking Water Stations Distribution in Al-Hasakeh