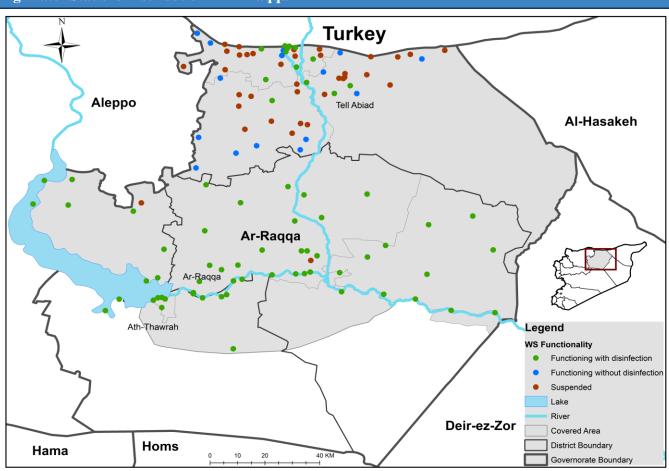

ma        | 0                | 0       | 0         | 0    | 0      |  |
| Ar-raqqa    | 84               | 81      | 2         | 1    | 0      |  |
| Deir-ez-Zor | 59               | 55      | 4         | 0    | 0      |  |
| Al-Hasakeh  | Hasakeh 372      |         | 0         | 2    | 0      |  |
| Total       | 895              | 785     | 68        | 37   | 5      |  |



## Drinking Water Stations Distribution in Aleppo (Non-camps Water Stations)



## Drinking Water Stations Distribution in Aleppo (Camps Water Stations)



## **Drinking Water Stations Distribution in Idleb (Non-camps Water Stations)**



## **Drinking Water Stations Distribution in Idleb (Camps Water Stations)**



## Drinking Water Stations Distribution in Hama



# Drinking Water Stations Distribution in Ar-raqqa



## Drinking Water Stations Distribution in Deir-ez-Zor



## Drinking Water Stations Distribution in Al-Hasakeh