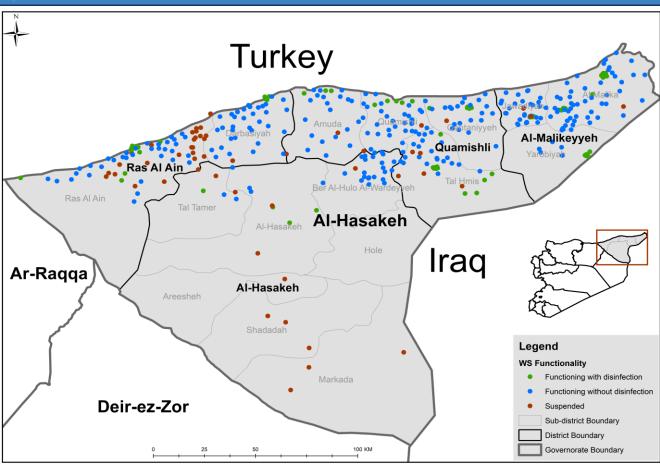

| 2         | 1    | 0      |  |
| Deir-ez-Zor | 59               | 55      | 4         | 0    | 0      |  |
| Al-Hasakeh  | Hasakeh 372      |         | 0         | 2    | 0      |  |
| Total       | 895              | 785     | 68        | 37   | 5      |  |



## Drinking Water Stations Distribution in Aleppo (Non-camps Water Stations)



## Drinking Water Stations Distribution in Aleppo (Camps Water Stations)



## **Drinking Water Stations Distribution in Idleb (Non-camps Water Stations)**



## **Drinking Water Stations Distribution in Idleb (Camps Water Stations)**



## Drinking Water Stations Distribution in Hama



# Drinking Water Stations Distribution in Ar-raqqa



## Drinking Water Stations Distribution in Deir-ez-Zor



## Drinking Water Stations Distribution in Al-Hasakeh