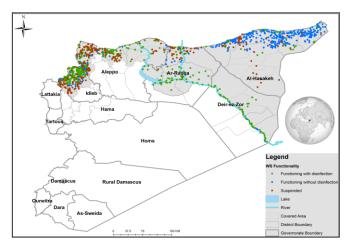

## **Drinking Water Stations Status**

# **Drinking Water Stations Status in Governorates**