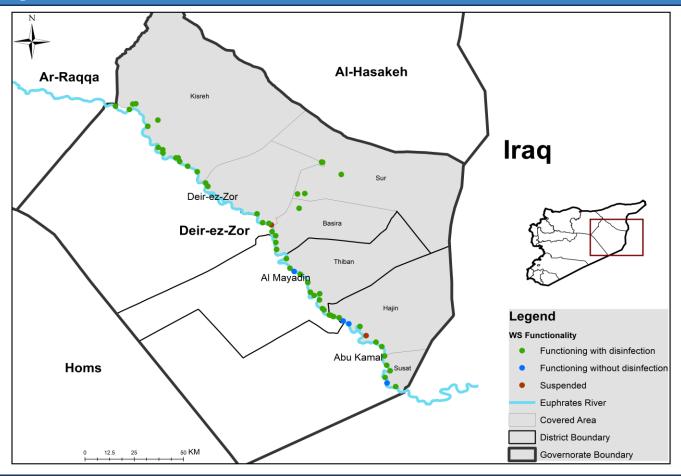

| 0      |  |
| Ar-raqqa    | 84               | 81      | 2         | 1    | 0      |  |
| Deir-ez-Zor | 59               | 55      | 4         | 0    | 0      |  |
| Al-Hasakeh  | Hasakeh 372      |         | 0         | 2    | 0      |  |
| Total       | 895              | 785     | 68        | 37   | 5      |  |



## Drinking Water Stations Distribution in Aleppo (Non-camps Water Stations)



## Drinking Water Stations Distribution in Aleppo (Camps Water Stations)



## **Drinking Water Stations Distribution in Idleb (Non-camps Water Stations)**



## **Drinking Water Stations Distribution in Idleb (Camps Water Stations)**



## Drinking Water Stations Distribution in Hama



# Drinking Water Stations Distribution in Ar-raqqa



## Drinking Water Stations Distribution in Deir-ez-Zor



## Drinking Water Stations Distribution in Al-Hasakeh