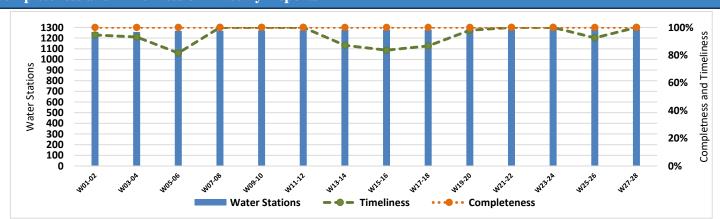

depend on generators as a source of electric power.
- In the areas that their stations are suspended, private agricultural wells are used as an alternative water source, and tankers are used in water transportation.
- The percentage of disinfected water sources was 56% (502/895).
- Of the functioning water stations, percentage of 88% (785/895) delivered water using a piping network, percentage of 08% (68/895) delivered water using tankering and percentage of 04% (37/895) delivered water using both, and 00% (5/895) delivered water using manhal.
- 33 water quality tests were conducted, 13 of them were contaminated.

## **EWARN** Coverage



## **WASH Coverage by EWARN**



WASH covers 77 sub-districts, 23 districts in 6 governorates

#### **Completeness and Timeliness of Biweekly Reports**



## **Drinking Water Stations Status in Each Governorate**

| Governorate        | Drinking Water Stations Status |             |            |  |  |  |
|--------------------|--------------------------------|-------------|------------|--|--|--|
| Governorate        | Total                          | Functioning | Percentage |  |  |  |
| Aleppo (Non-camps) | 257                            | 127         | 49%        |  |  |  |
| Aleppo (Camps)     | 44                             | 14          | 32%        |  |  |  |
| Idleb (Non-camps)  | 226                            | 143         | 63%        |  |  |  |
| Idleb (Camps)      | 140                            | 96          | 69%        |  |  |  |
| Hama               | 8                              | 0           | 0%         |  |  |  |
| A