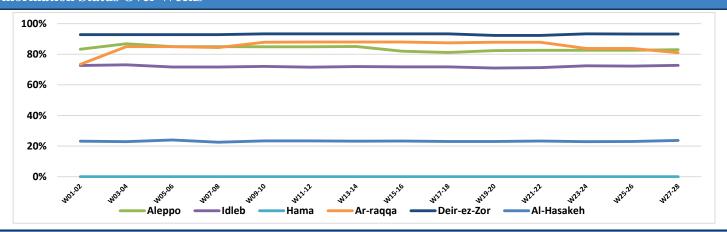

|
| Ar-raqqa    | 81   | 2         | 0           | 37                 | 0                    | 0                         | 0                                  |
| Deir-ez-Zor | 0    | 12        | 0           | 49                 | 0                    | 0                         | 0                                  |
| Al-Hasakeh  | 356  | 3         | 0           | 66                 | 0                    | 0                         | 1                                  |
| Total       | 470  | 457       | 46          | 229                | 4                    | 63                        | 13                                 |



## **Functioning Drinking Water Stations Clorination Status**



## The Reason for not Chlorination



#### **Chlorination Status Over Weeks**



## **Connection Method**

| Governorate | Functioning DWS  | Method  |           |      |        |  |
|-------------|------------------|---------|-----------|------|--------|--|
| Governorate | Fullctioning DW3 | Network | Tankering | Both | Manhal |  |
| Aleppo      | 141              | 119     | 5         | 12   | 5      |  |
| Idleb       | 239              | 160     | 57        | 22   | 0      |  |
| Hama        | 0                | 0       | 0         | 0    | 0      |  |
| Ar-raqqa    | 84               | 81      | 2         | 1    | 0      |  |
| Deir-ez-Zor | 59               | 55      | 4         | 0    | 0      |  |
| Al-Hasakeh  | Hasakeh 372      |         | 0         | 2    | 0      |  |
| Total       | 895              | 785     | 68        | 37   | 5      |  |



## Drinki