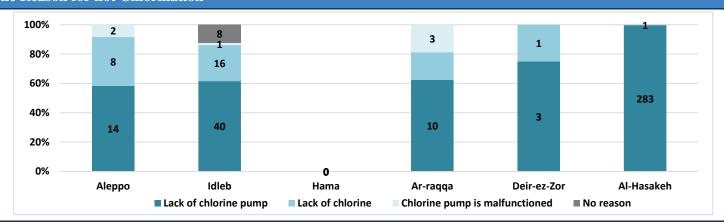

| 0                                  |
| Ar-raqqa    | 81   | 2         | 0           | 37                 | 0                    | 0                         | 0                                  |
| Deir-ez-Zor | 0    | 12        | 0           | 49                 | 0                    | 0                         | 0                                  |
| Al-Hasakeh  | 356  | 3         | 0           | 66                 | 0                    | 0                         | 1                                  |
| Total       | 470  | 457       | 46          | 229                | 4                    | 63                        | 13                                 |



## **Functioning Drinking Water Stations Clorination Status**



## The Reason for not Chlorination



#### **Chlorination Status Over Weeks**



## **Connection Method**

| Governorate | Functioning DWS  | Method  |           |      |        |  |
|-------------|------------------|---------|-----------|------|--------|--|
| Governorate | Fullctioning DW3 | Network | Tankering | Both | Manhal |  |
| Aleppo      | 141              | 119     | 5         | 12   | 5      |  |
| Idleb       | 239              | 160     | 57        | 22   | 0      |  |
| Hama        | 0                | 0       | 0         | 0    | 0      |  |
| Ar-raqqa    | 84               | 81      | 2         | 1    | 0      |  |
| Deir-ez-Zor | 59               | 55      | 4         | 0    | 0      |  |
| Al-Hasakeh  | Hasakeh 372      |         | 0         | 2    | 0      |  |
| Total       | 895              | 785     |