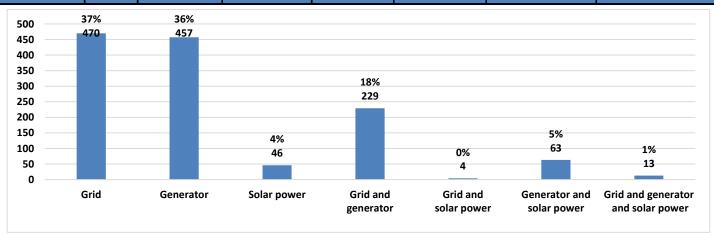

# Source of the Electric Power

| Governorate | Grid | Generator | Solar power | Grid and generator | Grid and solar power | Generator and solar power | Grid and generator and solar power |
|-------------|------|-----------|-------------|--------------------|----------------------|---------------------------|------------------------------------|
| Aleppo      | 20   | 182       | 13          | 48                 | 0                    | 27                        | 11                                 |
| Idleb       | 13   | 250       | 33          | 29                 | 4                    | 36                        | 1                                  |
| Hama        | 0    | 8         | 0           | 0                  | 0                    | 0                         | 0                                  |
| Ar-raqqa    | 81   | 2         | 0           | 37                 | 0                    | 0                         | 0                                  |
| Deir-ez-Zor | 0    | 12        | 0           | 49                 | 0                    | 0                         | 0                                  |
| Al-Hasakeh  | 356  | 3         | 0           | 66                 | 0                    | 0                         | 1                                  |
| Total       | 470  | 457       | 46          | 229                | 4                    | 63                        | 13                                 |