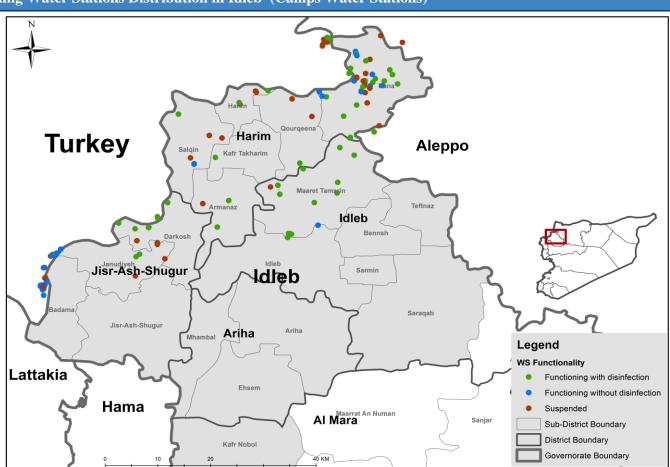

| 12   | 5      |  |
| Idleb       | 239              | 160     | 57        | 22   | 0      |  |
| Hama        | 0                | 0       | 0         | 0    | 0      |  |
| Ar-raqqa    | 84               | 81      | 2         | 1    | 0      |  |
| Deir-ez-Zor | 59               | 55      | 4         | 0    | 0      |  |
| Al-Hasakeh  | Hasakeh 372      |         | 0         | 2    | 0      |  |
| Total       | 895              | 785     | 68        | 37   | 5      |  |



## Drinking Water Stations Distribution in Aleppo (Non-camps Water Stations)



## Drinking Water Stations Distribution in Aleppo (Camps Water Stations)



## **Drinking Water Stations Distribution in Idleb (Non-camps Water Stations)**



## **Drinking Water Stations Distribution in Idleb (Camps Water Stations)**



## Drinking Water Stations Distribution in Hama



# Drinking Water Stations Distribution in Ar-raqqa



## Drinking Water Stations Distribution in Deir-ez-Zor



## Drinking Water Stations Distribution in Al-Hasakeh