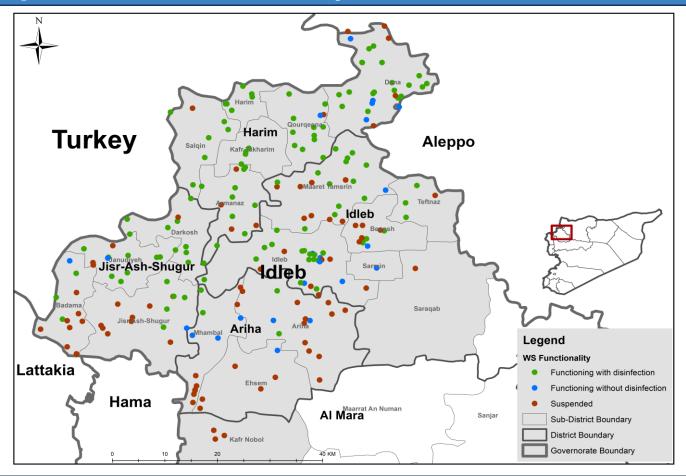

kering | Both | Manhal |  |
| Aleppo      | 141              | 119     | 5         | 12   | 5      |  |
| Idleb       | 239              | 160     | 57        | 22   | 0      |  |
| Hama        | 0                | 0       | 0         | 0    | 0      |  |
| Ar-raqqa    | 84               | 81      | 2         | 1    | 0      |  |
| Deir-ez-Zor | 59               | 55      | 4         | 0    | 0      |  |
| Al-Hasakeh  | Hasakeh 372      |         | 0         | 2    | 0      |  |
| Total       | 895              | 785     | 68        | 37   | 5      |  |



## Drinking Water Stations Distribution in Aleppo (Non-camps Water Stations)



## Drinking Water Stations Distribution in Aleppo (Camps Water Stations)



## **Drinking Water Stations Distribution in Idleb (Non-camps Water Stations)**



## **Drinking Water Stations Distribution in Idleb (Camps Water Stations)**



## Drinking Water Stations Distribution in Hama



# Drinking Water Stations Distribution in Ar-raqqa



## Drinking Water Stations Distribution in Deir-ez-Zor



## Drinking Water Stations Distribution in Al-Hasakeh