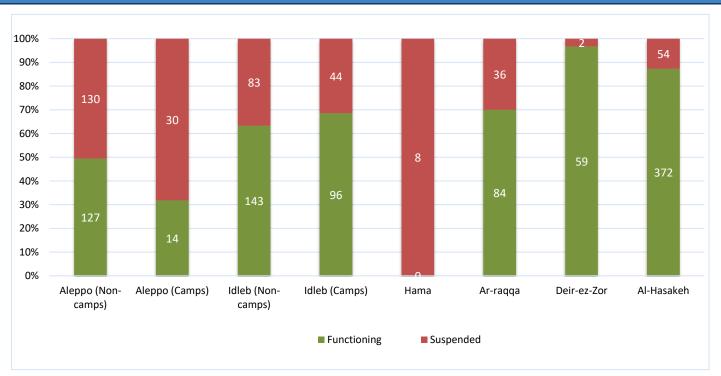

## **Drinking Water Stations Status**

## **Drinking Water Stations Status in Each Governorate**

| Governorate        | Drinking Water Stations Status |             |            |  |  |  |
|--------------------|--------------------------------|-------------|------------|--|--|--|
| Governorate        | Total                          | Functioning | Percentage |  |  |  |
| Aleppo (Non-camps) | 257                            | 127         | 49%        |  |  |  |
| Aleppo (Camps)     | 44                             | 14          | 32%        |  |  |  |
| Idleb (Non-camps)  | 226                            | 143         | 63%        |  |  |  |
| Idleb (Camps)      | 140                            | 96          | 69%        |  |  |  |
| Hama               | 8                              | 0           | 0%         |  |  |  |
| Ar-raqqa           | 120                            | 84          | 70%        |  |  |  |
| Deir-ez-Zor        | 61                             | 59          | 97%        |  |  |  |
| Al-Hasakeh         | 426                            | 372         | 87%        |  |  |  |
| Total              | 1282                           | 895         | 70%        |  |  |  |