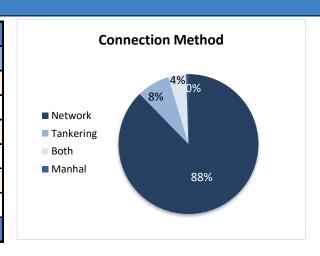

## **Connection Method**

| Governorate | Functioning DWS  | Method  |           |      |        |  |
|-------------|------------------|---------|-----------|------|--------|--|
| Governorate | Fullctioning DW3 | Network | Tankering | Both | Manhal |  |
| Aleppo      | 141              | 119     | 5         | 12   | 5      |  |
| Idleb       | 239              | 160     | 57        | 22   | 0      |  |
| Hama        | 0                | 0       | 0         | 0    | 0      |  |
| Ar-raqqa    | 84               | 81      | 2         | 1    | 0      |  |
| Deir-ez-Zor | 59               | 55      | 4         | 0    | 0      |  |
| Al-Hasakeh  | Hasakeh 372      |         | 0         | 2    | 0      |  |
| Total       | 895              | 785     | 68        | 37   | 5      |  |

### **Highlights**

- This report covers 1282 public drinking water stations monitored in 6 governorates, 1098 community-based, and 184 camp-based water stations. The percentages in this report represent only the sources monitored.
- Of the monitored drinking water stations, a percentage of 70% (895/1282) were functioning.
- The percentage of the suspended stations due to the lack of operational costs is 23%, and the percentage of the suspended stations due to the need for total-scale maintenance is 22%, of the total suspended water stations.
- Of the water stations, 37% depend on the grid and 36% depend on generators as a source of electric power.
- In the areas that their stations are suspended, private agricultural wells are used as an alternative water source, and tankers are used in water transportation.
- The percentage of disinfected water sources was 56% (502/895).
- Of the functioning water stations, percentage of 88% (785/895) delivered water using a piping network, percentage of 08% (68/895) delivered water using tankering and percentage of 04% (37/895) delivered water using both, and 00% (5/895) delivered water using manhal.
- 33 water quality tests were conducted, 13 of them were contaminated.