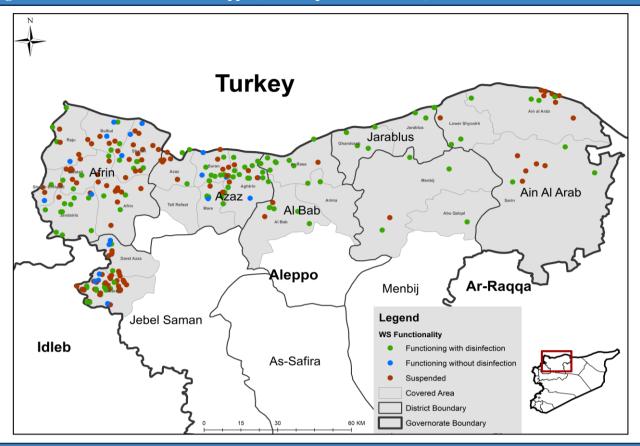

# Connection Method

Drinking Water Stations Distribution in Aleppo (Camps Water Stations)

Drinking Water Stations Distribution in Idleb (Non-camps Water Stations)

Drinking Water Stations Distribution in Ar-raqqa