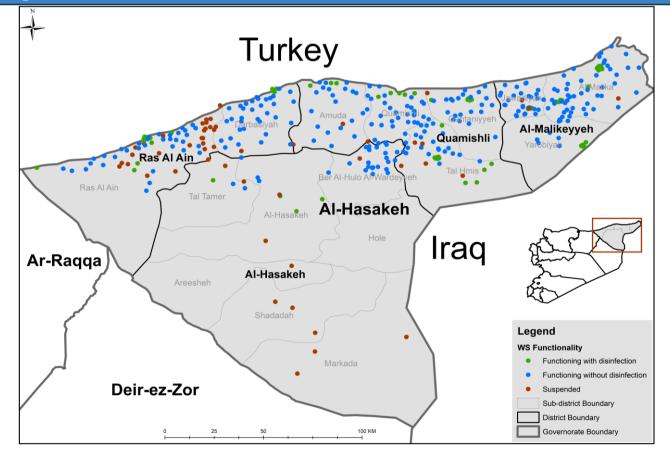

# Drinking Water Stations Status in Each Governorate

| Governorate        | Drinking Water Stations Status |             |            | Governorate        | Functioning DWS Clorination Status |                   |            |
|--------------------|--------------------------------|-------------|------------|--------------------|------------------------------------|-------------------|------------|
|                    | Total                          | Functioning | Percentage | Governorate        | Total                              | With disinfection | Percentage |
| Aleppo (Non-camps) | 257                            | 136         | 53%        | Aleppo (Non-camps) | 136                                | 115               | 85%        |
| Aleppo (Camps)     | 44                             | 14          | 32%        | Aleppo (Camps)     | 14                                 | 5                 | 36%        |
| Idleb (Non-camps)  | 226                            | 142         | 63%        | ldleb (Non-camps)  | 142                                | 119               | 84%        |
| Idleb (Camps)      | 140                            | 96          | 69%        | Idleb (Camps)      | 96                                 | 54                | 56%        |
| Hama               | 8                              | 0           | 0%         | Hama               | 0                                  | 0                 | 0%         |
| Ar-raqqa           | 120                            | 85          | 71%        | Ar-raqqa           | 85                                 | 69                | 81%        |
| Deir-ez-Zor        | 61                             | 61          | 100%       | Deir-ez-Zor        | 61                                 | 57                | 93%        |
| Al-Hasakeh         | 426                            | 374         | 88%        | Al-Hasakeh         | 374                                | 87                | 23%        |
| Total              | 1282                           | 908         | 71%        | Total              | 908                                | 506               | 56%        |