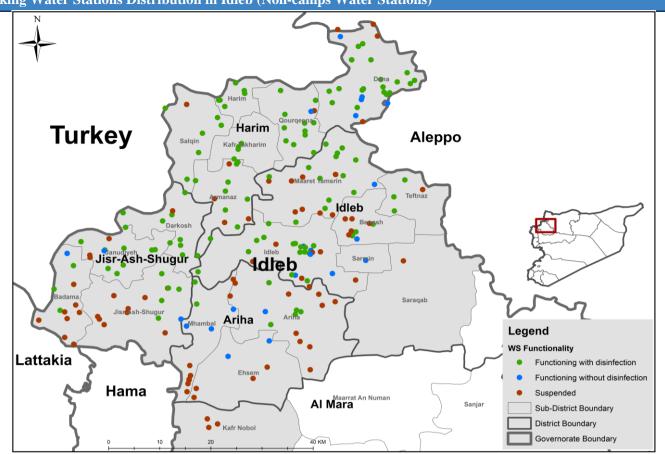

# Connection Method

Drinking Water Stations Distribution in Aleppo (Camps Water Stations)

Drinking Water Stations Distribution in Idleb (Non-camps Water Stations)

Drinking Water Stations Distribution in Ar-raqqa