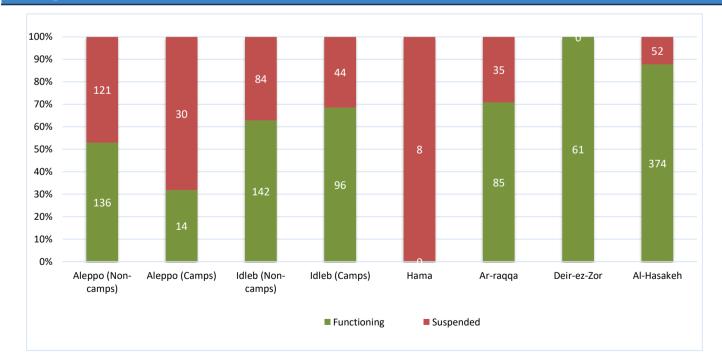

# Drinking Water Stations Status in Each Governorate

| Governorate        | Drinking Water Stations Status |             |            | Governorate        | Functioning DWS Clorination Status |                   |            |
|--------------------|--------------------------------|-------------|------------|--------------------|------------------------------------|-------------------|------------|
|                    | Total                          | Functioning | Percentage | Governorate        | Total                              | With disinfection | Percentage |
| Aleppo (Non-camps) | 257                            | 136         | 53%        | Aleppo (Non-camps) | 136                                | 115               | 85%        |
| Aleppo (Camps)     | 44                             | 14          | 32%        | Aleppo (Camps)     | 14                                 | 5                 | 36%        |
| Idleb (Non-camps)  | 226                            | 142         | 63%        | ldleb (Non-camps)  | 142                                | 119               | 84%        |
| Idleb (Camps)      | 140                            | 96          | 69%        | Idleb (Camps)      | 96                                 | 54                | 56%        |
| Hama               | 8                              | 0           | 0%         | Hama               | 0                                  | 0                 | 0%         |
| Ar-raqqa           | 120                            | 85          | 71%        | Ar-raqqa           | 85                                 | 69                | 81%        |
| Deir-ez-Zor        | 61                             | 61          | 100%       | Deir-ez-Zor        | 61                                 | 57                | 93%        |
| Al-Hasakeh         | 426                            | 374         | 88%        | Al-Hasakeh         | 374                                | 87                | 23%        |
| Total              | 1282                           | 908         | 71%        | Total              | 908                                | 506               | 56%        |

# **Drinking Water Stations Status**