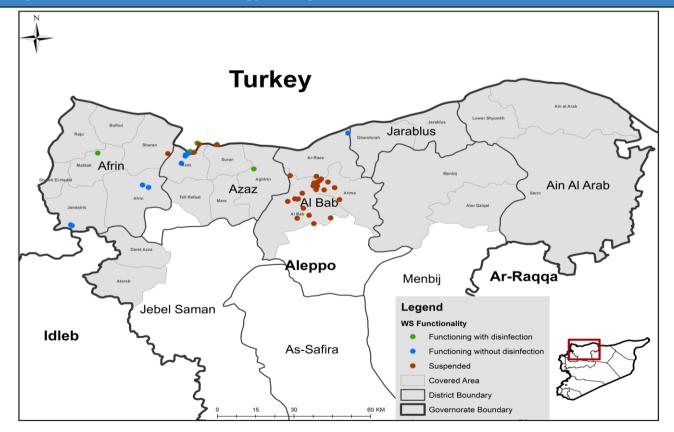

|
|-------------|-----------------|---------|-----------|------|--------|--|--|
|             | Functioning DWS | Network | Tankering | Both | Manhal |  |  |
| Aleppo      | 150             | 127     | 5         | 13   | 5      |  |  |
| Idleb       | 238             | 158     | 57        | 23   | 0      |  |  |
| Hama        | 0               | 0       | 0         | 0    | 0      |  |  |
| Ar-raqqa    | 85              | 82      | 2         | 1    | 0      |  |  |
| Deir-ez-Zor | 61              | 57      | 4         | 0    | 0      |  |  |
| Al-Hasakeh  | 374             | 373     | 0         | 1    | 0      |  |  |
| Total       | 908             | 797     | 68        | 38   | 5      |  |  |

# Connection Method



Drinking Water Stations Distribution in Aleppo (Camps Water Stations)



Drinking Water Stations Distribution in Idleb (Non-camps Water Stations)









Drinking Water Stations Distribution in Ar-raqqa



# Drinking Water Stations Distribution in Deir-ez-Zor