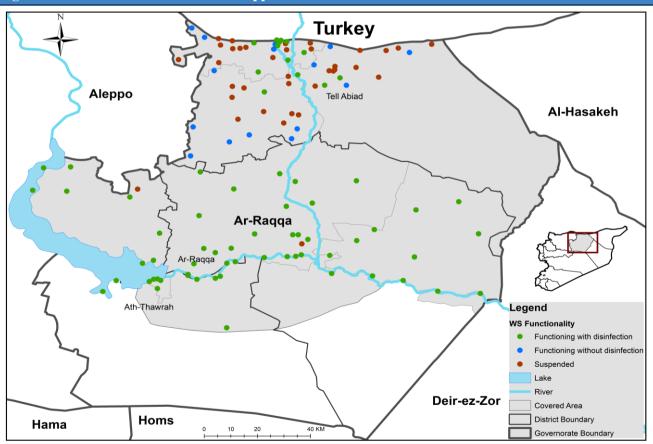

# Connection Method

Drinking Water Stations Distribution in Aleppo (Camps Water Stations)

Drinking Water Stations Distribution in Idleb (Non-camps Water Stations)

Drinking Water Stations Distribution in Ar-raqqa