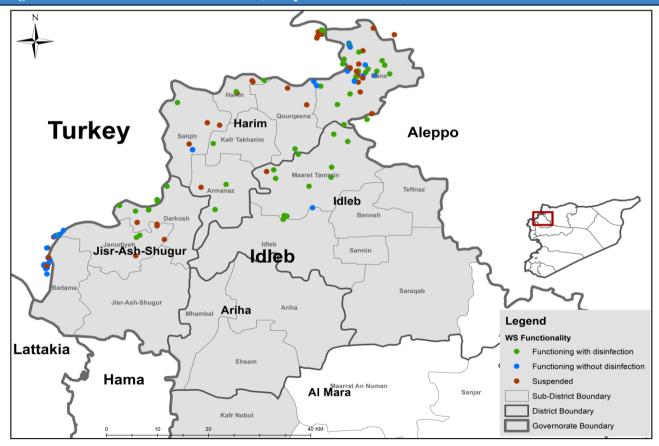

# Connection Method

Drinking Water Stations Distribution in Aleppo (Camps Water Stations)

Drinking Water Stations Distribution in Idleb (Non-camps Water Stations)

Drinking Water Stations Distribution in Ar-raqqa