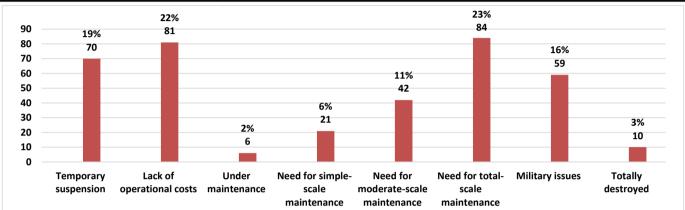

#### Highlights

EWARN

WASH

- This report covers 1282 public drinking water stations monitored in 6 governorates, 1098 community-based, and 184 camp-based water stations. The percentages in this report represent only the sources monitored.
- Of the monitored drinking water stations, a percentage of 71% (908/1282) were functioning.
- The percentage of the suspended stations due to the lack of operational costs is 22%, and the percentage of the suspended stations due to the need for total-scale maintenance is 23%, of the total suspended water stations.
- Of the water stations, 37% depend on the grid and 35% depend on generators as a source of electric power.
- In the areas that their stations are suspended, private agricultural wells are used as an alternative water source, and tankers are used in water transportation.
- The percentage of disinfected water sources was 56% (506/908).
- Of the functioning water stations, percentage of 88% (797/908) delivered water using a piping network, percentage of 08% (68/908) delivered water using tankering and percentage of 04% (38/908) delivered water using both, and 00% (5/908) delivered water using manhal.
- 46 water quality tests were conducted, 15 of them were contaminated.

# **Drinking Water Stations Status in Governorates**

| The Reason for Suspension |                      |                           |                      |                                       |                                         |                                     |                    |                      |
|---------------------------|----------------------|---------------------------|----------------------|---------------------------------------|-----------------------------------------|-------------------------------------|--------------------|----------------------|
| Governorate               | Temporary suspension | Lack of operational costs | Under<br>maintenance | Need for simple-<br>scale maintenance | Need for moderate-<br>scale maintenance | Need for total-scale<br>maintenance | Military<br>issues | Totally<br>destroyed |
| Aleppo                    | 28                   | 38                        | 2                    | 7                                     | 23                                      | 40                                  | 8                  | 5                    |
| Idleb                     | 16                   | 39                        | 1                    | 10                                    | 12                                      | 35                                  | 11                 | 3                    |
| Hama                      | 0                    | 0                         | 0                    | 0                                     | 0                                       | 0                                   | 8                  | 0                    |
| Ar-raqqa                  | 18                   | 0                         | 0                    | 1                                     | 6                                       | 2                                   | 8                  | 0                    |
| Deir-ez-Zor               | 0                    | 0                         | 0                    | 0                                     | 0                                       | 0                                   | 0                  | 0                    |
| Al-Hasakeh                | 8                    | 4                         | 3                    | 3                                     | 1                                       | 7                                   | 24                 | 2                    |
| Total                     | 70                   | 81                        | 6                    | 21                                    | 42                                      | 84                                  | 59                 | 10                   |