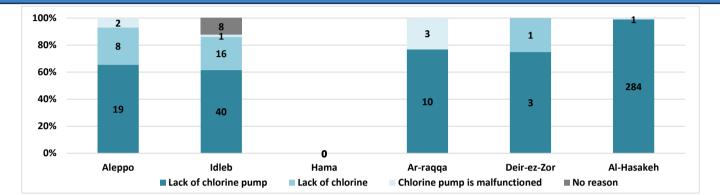

| 0                            | 0                                     |
| Ar-raqqa    | 80   | 2         | 1           | 37                 | 0                       | 0                            | 0                                     |
| Deir-ez-Zor | 0    | 12        | 0           | 49                 | 0                       | 0                            | 0                                     |
| Al-Hasakeh  | 355  | 3         | 0           | 67                 | 0                       | 0                            | 1                                     |
| Total       | 470  | 455       | 46          | 231                | 4                       | 61                           | 15                                    |





#### The Reason for not Chlorination



# **Chlorination Status Over Weeks**



#### **Connection Method**

| Governorate | Functioning DWS | Method  |           |      |        |  |  |
|-------------|-----------------|---------|-----------|------|--------|--|--|
|             | Functioning DWS | Network | Tankering | Both | Manhal |  |  |
| Aleppo      | 150             | 127     | 5         | 13   | 5      |  |  |
| Idleb       | 238             | 158     | 57        | 23   | 0      |  |  |
| Hama        | 0               | 0       | 0         | 0    | 0      |  |  |
| Ar-raqqa    | 85              | 82      | 2         | 1    | 0      |  |  |
| Deir-ez-Zor | 61              | 57      | 4         | 0    | 0      |  |  |
| Al-Hasakeh  | 374             | 373     | 0         | 1    | 0      |  |  |
| Total       | 908