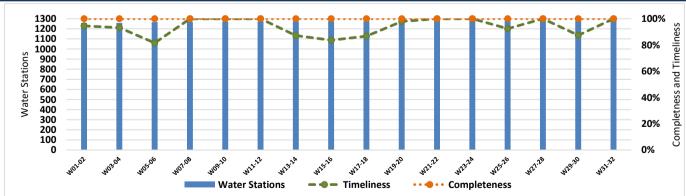

ge of the suspended stations due to the need for total-scale maintenance is 23%, of the total suspended water stations.
- Of the water stations, 37% depend on the grid and 35% depend on generators as a source of electric power.
- In the areas that their stations are suspended, private agricultural wells are used as an alternative water source, and tankers are used in water transportation.
- The percentage of disinfected water sources was 56% (506/908).
- Of the functioning water stations, percentage of 88% (797/908) delivered water using a piping network, percentage of 08% (68/908) delivered water using tankering and percentage of 04% (38/908) delivered water using both, and 00% (5/908) delivered water using manhal.
- 46 water quality tests were conducted, 15 of them were contaminated.





# Drinking Water Stations Status in Each Governorate

| Governorate        | Drinking Water Stations Status |             |            | Governorate        | Functioning DWS Clorination Status |                   |            |
|--------------------|--------------------------------|-------------|------------|--------------------|------------------------------------|-------------------|------------|
|                    | Total                          | Functioning | Percentage | Governorate        | Total                              | With disinfection | Percentage |
| Aleppo (Non-camps) | 257                            | 136         | 53%        | Aleppo (Non-camps) | 136                                | 115               | 85%        |
| Aleppo (Camps)     | 44