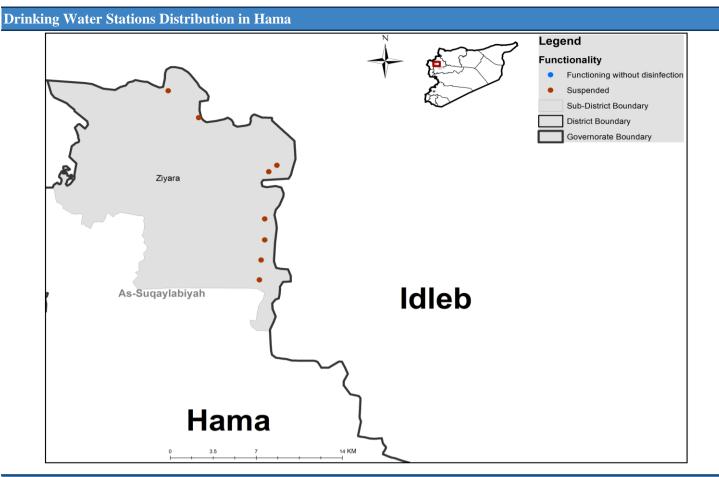

# **Drinking Water Stations Status in Governorates**

| The Reason for Suspension |                      |                           |                      |                                       |                                         |                                     |                    |                      |
|---------------------------|----------------------|---------------------------|----------------------|---------------------------------------|-----------------------------------------|-------------------------------------|--------------------|----------------------|
| Governorate               | Temporary suspension | Lack of operational costs | Under<br>maintenance | Need for simple-<br>scale maintenance | Need for moderate-<br>scale maintenance | Need for total-scale<br>maintenance | Military<br>issues | Totally<br>destroyed |
| Aleppo                    | 28                   | 38                        | 2                    | 7                                     | 23                                      | 40                                  | 8                  | 5                    |
| Idleb                     | 16                   | 39                        | 1                    | 10                                    | 12                                      | 35                                  | 11                 | 3                    |
| Hama                      | 0                    | 0                         | 0                    | 0                                     | 0                                       | 0                                   | 8                  | 0                    |
| Ar-raqqa                  | 18                   | 0                         | 0                    | 1                                     | 6                                       | 2                                   | 8                  | 0                    |
| Deir-ez-Zor               | 0                    | 0                         | 0                    | 0                                     | 0                                       | 0                                   | 0                  | 0                    |
| Al-Hasakeh                | 8                    | 4                         | 3                    | 3                                     | 1                                       | 7                                   | 24                 | 2                    |
| Total                     | 70                   | 81                        | 6                    | 21                                    | 42                                      | 84                                  | 59                 | 10                   |