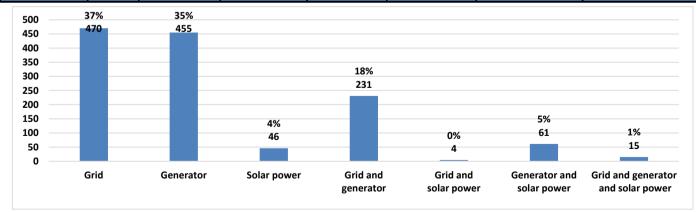

#### Highlights

EWARN

WASH

- This report covers 1282 public drinking water stations monitored in 6 governorates, 1098 community-based, and 184 camp-based water stations. The percentages in this report represent only the sources monitored.
- Of the monitored drinking water stations, a percentage of 71% (908/1282) were functioning.
- The percentage of the suspended stations due to the lack of operational costs is 22%, and the percentage of the suspended stations due to the need for total-scale maintenance is 23%, of the total suspended water stations.
- Of the water stations, 37% depend on the grid and 35% depend on generators as a source of electric power.
- In the areas that their stations are suspended, private agricultural wells are used as an alternative water source, and tankers are used in water transportation.
- The percentage of disinfected water sources was 56% (506/908).
- Of the functioning water stations, percentage of 88% (797/908) delivered water using a piping network, percentage of 08% (68/908) delivered water using tankering and percentage of 04% (38/908) delivered water using both, and 00% (5/908) delivered water using manhal.
- 46 water quality tests were conducted, 15 of them were contaminated.

# Source of the Electric Power

| Governorate | Grid | Generator | Solar power | Grid and generator | Grid and<br>solar power | Generator and<br>solar power | Grid and generator<br>and solar power |
|-------------|------|-----------|-------------|--------------------|-------------------------|------------------------------|---------------------------------------|
| Aleppo      | 20   | 182       | 13          | 48                 | 0                       | 26                           | 12                                    |
| Idleb       | 15   | 248       | 32          | 30                 | 4                       | 35                           | 2                                     |
| Hama        | 0    | 8         | 0           | 0                  | 0                       | 0                            | 0                                     |
| Ar-raqqa    | 80   | 2         | 1           | 37                 | 0                       | 0                            | 0                                     |
| Deir-ez-Zor | 0    | 12        | 0           | 49                 | 0                       | 0                            | 0                                     |
| Al-Hasakeh  | 355  | 3         | 0           | 67                 | 0                       | 0                            | 1                                     |
| Total       | 470  | 455       | 46          | 231                | 4                       | 61                           | 15                                    |