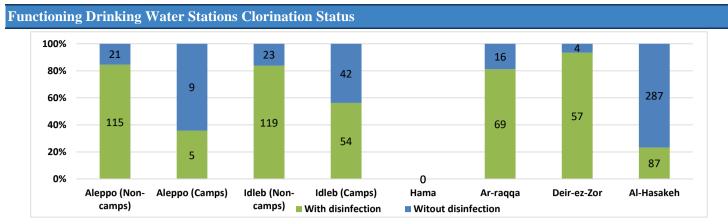

# Drinking Water Stations Status in Each Governorate

| Governorate        | Drinking Water Stations Status |             |            | Governorate        | Functioning DWS Clorination Status |                   |            |
|--------------------|--------------------------------|-------------|------------|--------------------|------------------------------------|-------------------|------------|
|                    | Total                          | Functioning | Percentage | Governorate        | Total                              | With disinfection | Percentage |
| Aleppo (Non-camps) | 257                            | 136         | 53%        | Aleppo (Non-camps) | 136                                | 115               | 85%        |
| Aleppo (Camps)     | 44                             | 14          | 32%        | Aleppo (Camps)     | 14                                 | 5                 | 36%        |
| Idleb (Non-camps)  | 226                            | 142         | 63%        | ldleb (Non-camps)  | 142                                | 119               | 84%        |
| Idleb (Camps)      | 140                            | 96          | 69%        | Idleb (Camps)      | 96                                 | 54                | 56%        |
| Hama               | 8                              | 0           | 0%         | Hama               | 0                                  | 0                 | 0%         |
| Ar-raqqa           | 120                            | 85          | 71%        | Ar-raqqa           | 85                                 | 69                | 81%        |
| Deir-ez-Zor        | 61                             | 61          | 100%       | Deir-ez-Zor        | 61                                 | 57                | 93%        |
| Al-Hasakeh         | 426                            | 374         | 88%        | Al-Hasakeh         | 374                                | 87                | 23%        |
| Total              | 1282                           | 908         | 71%        | Total              | 908                                | 506               | 56%        |

# **Chlorination Status Over Weeks**