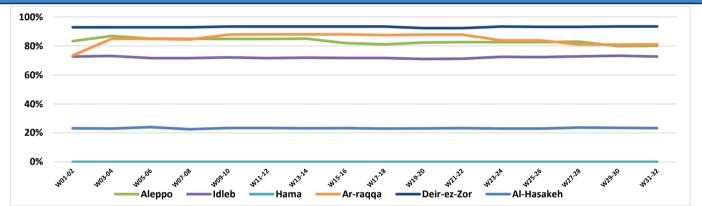

| 0                                     |
| Ar-raqqa    | 80   | 2         | 1           | 37                 | 0                       | 0                            | 0                                     |
| Deir-ez-Zor | 0    | 12        | 0           | 49                 | 0                       | 0                            | 0                                     |
| Al-Hasakeh  | 355  | 3         | 0           | 67                 | 0                       | 0                            | 1                                     |
| Total       | 470  | 455       | 46          | 231                | 4                       | 61                           | 15                                    |





#### The Reason for not Chlorination



# **Chlorination Status Over Weeks**



#### **Connection Method**

| Governorate | Functioning DWS | Method  |           |      |        |  |  |
|-------------|-----------------|---------|-----------|------|--------|--|--|
|             | Functioning DWS | Network | Tankering | Both | Manhal |  |  |
| Aleppo      | 150             | 127     | 5         | 13   | 5      |  |  |
| Idleb       | 238             | 158     | 57        | 23   | 0      |  |  |
| Hama        | 0               | 0       | 0         | 0    | 0      |  |  |
| Ar-raqqa    | 85              | 82      | 2         | 1    | 0      |  |  |
| Deir-ez-Zor | 61              | 57      | 4         | 0    | 0      |  |  |
| Al-Hasakeh  | 374             | 373     | 0         | 1    | 0      |  |  |
| Total       | 908             | 797     | 68        | 38   | 5