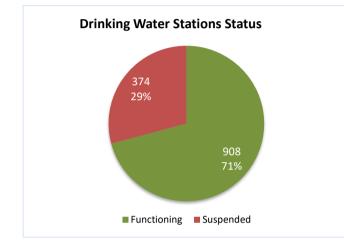

#### Highlights

EWARN

WASH

- This report covers 1282 public drinking water stations monitored in 6 governorates, 1098 community-based, and 184 camp-based water stations. The percentages in this report represent only the sources monitored.
- Of the monitored drinking water stations, a percentage of 71% (908/1282) were functioning.
- The percentage of the suspended stations due to the lack of operational costs is 22%, and the percentage of the suspended stations due to the need for total-scale maintenance is 23%, of the total suspended water stations.
- Of the water stations, 37% depend on the grid and 35% depend on generators as a source of electric power.
- In the areas that their stations are suspended, private agricultural wells are used as an alternative water source, and tankers are used in water transportation.
- The percentage of disinfected water sources was 56% (506/908).
- Of the functioning water stations, percentage of 88% (797/908) delivered water using a piping network, percentage of 08% (68/908) delivered water using tankering and percentage of 04% (38/908) delivered water using both, and 00% (5/908) delivered water using manhal.
- 46 water quality tests were conducted, 15 of them were contaminated.

# **Drinking Water Stations Status**