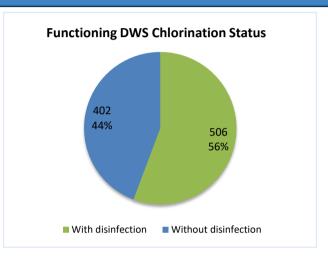

#### Highlights

EWARN

WASH

- This report covers 1282 public drinking water stations monitored in 6 governorates, 1098 community-based, and 184 camp-based water stations. The percentages in this report represent only the sources monitored.
- Of the monitored drinking water stations, a percentage of 71% (908/1282) were functioning.
- The percentage of the suspended stations due to the lack of operational costs is 22%, and the percentage of the suspended stations due to the need for total-scale maintenance is 23%, of the total suspended water stations.
- Of the water stations, 37% depend on the grid and 35% depend on generators as a source of electric power.
- In the areas that their stations are suspended, private agricultural wells are used as an alternative water source, and tankers are used in water transportation.
- The percentage of disinfected water sources was 56% (506/908).
- Of the functioning water stations, percentage of 88% (797/908) delivered water using a piping network, percentage of 08% (68/908) delivered water using tankering and percentage of 04% (38/908) delivered water using both, and 00% (5/908) delivered water using manhal.
- 46 water quality tests were conducted, 15 of them were contaminated.