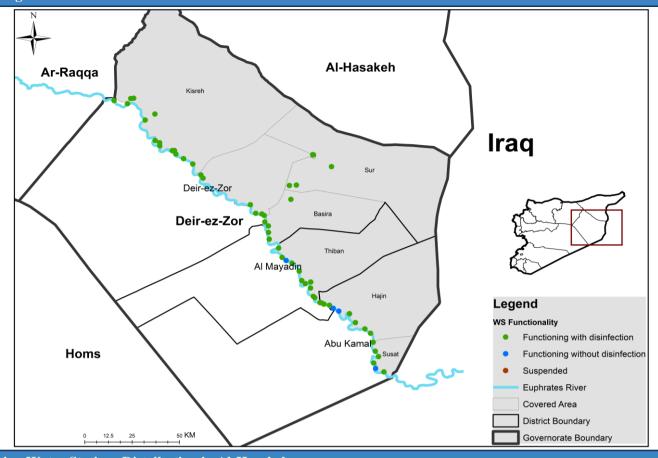

# Drinking Water Stations Distribution in Deir-ez-Zor

# Drinking Water Stations Status in Each Governorate

| Governorate        | Drinking Water Stations Status |             |            | Governorate        | Functioning DWS Clorination Status |                   |            |
|--------------------|--------------------------------|-------------|------------|--------------------|------------------------------------|-------------------|------------|
|                    | Total                          | Functioning | Percentage | Governorate        | Total                              | With disinfection | Percentage |
| Aleppo (Non-camps) | 257                            | 136         | 53%        | Aleppo (Non-camps) | 136                                | 115               | 85%        |
| Aleppo (Camps)     | 44                             | 14          | 32%        | Aleppo (Camps)     | 14                                 | 5                 | 36%        |
| Idleb (Non-camps)  | 226                            | 142         | 63%        | ldleb (Non-camps)  | 142                                | 119               | 84%        |
| Idleb (Camps)      | 140                            | 96          | 69%        | Idleb (Camps)      | 96                                 | 54                | 56%        |
| Hama               | 8                              | 0           | 0%         | Hama               | 0                                  | 0                 | 0%         |
| Ar-raqqa           | 120                            | 85          | 71%        | Ar-raqqa           | 85                                 | 69                | 81%        |
| Deir-ez-Zor        | 61                             | 61          | 100%       | Deir-ez-Zor        | 61                                 | 57                | 93%        |
| Al-Hasakeh         | 426                            | 374         | 88%        | Al-Hasakeh         | 374                                | 87                | 23%        |
| Total              | 1282                           | 908         | 71%        | Total              | 908                                | 506               | 56%        |