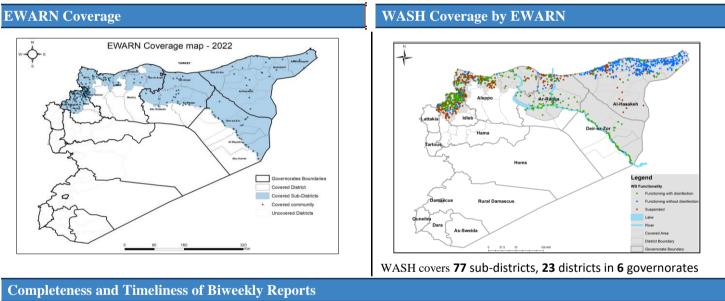

#### Highlights

EWARN

WASH

- This report covers 1282 public drinking water stations monitored in 6 governorates, 1098 community-based, and 184 camp-based water stations. The percentages in this report represent only the sources monitored.
- Of the monitored drinking water stations, a percentage of 71% (908/1282) were functioning.
- The percentage of the suspended stations due to the lack of operational costs is 22%, and the percentage of the suspended stations due to the need for total-scale maintenance is 23%, of the total suspended water stations.
- Of the water stations, 37% depend on the grid and 35% depend on generators as a source of electric power.
- In the areas that their stations are suspended, private agricultural wells are used as an alternative water source, and tankers are used in water transportation.
- The percentage of disinfected water sources was 56% (506/908).
- Of the functioning water stations, percentage of 88% (797/908) delivered water using a piping network, percentage of 08% (68/908) delivered water using tankering and percentage of 04% (38/908) delivered water using both, and 00% (5/908) delivered water using manhal.
- 46 water quality tests were conducted, 15 of them were contaminated.