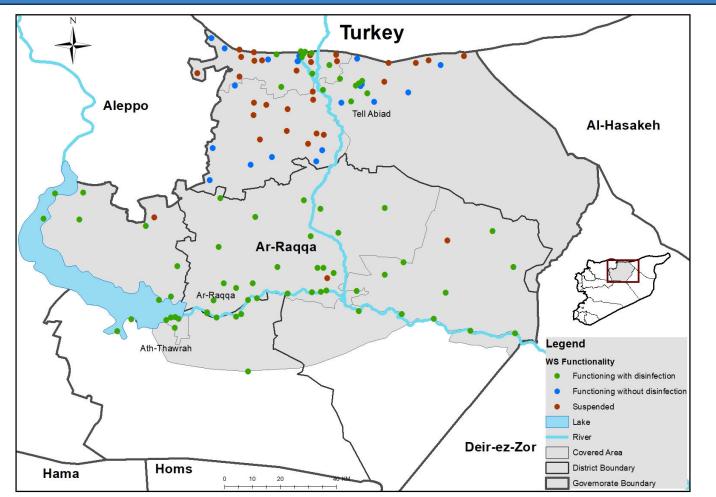

# Drinking Water Stations Distribution in Ar-raqqa

**Drinking Water Stations Distribution in Deir-ez-Zor** 

For any inquiries, please contact us: wash@acu-sy.org

WASH Bulletin EN - Syria EWARN Week 35-36 2022