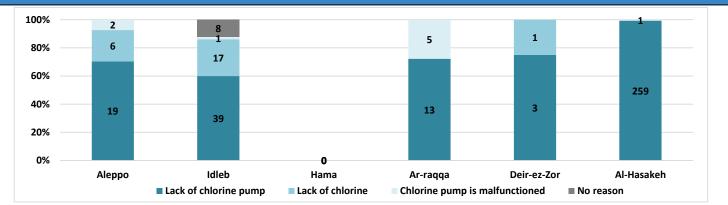

#### The Reason for not Chlorination

# Drinking Water Stations Status in Each Governorate

| Governorate        | Drinking Water Stations Status |             |            | Covernerate        | Functioning DWS Clorination Status |                   |         |
|--------------------|--------------------------------|-------------|------------|--------------------|------------------------------------|-------------------|---------|
|                    | Total                          | Functioning | Percentage | Governorate        | Total                              | With disinfection | Percent |
| Aleppo (Non-camps) | 257                            | 135         | 53%        | Aleppo (Non-camps) | 135                                | 116               | 86%     |
| Aleppo (Camps)     | 45                             | 14          | 31%        | Aleppo (Camps)     | 14                                 | 5                 | 36%     |
| Idleb (Non-camps)  | 226                            | 148         | 65%        | ldleb (Non-camps)  | 148                                | 125               | 84%     |
| Idleb (Camps)      | 140                            | 96          | 69%        | Idleb (Camps)      | 96                                 | 54                | 56%     |
| Hama               | 8                              | 0           | 0%         | Hama               | 0                                  | 0                 | 0%      |
| Ar-raqqa           | 121                            | 88          | 73%        | Ar-raqqa           | 88                                 | 70                | 80%     |
| Deir-ez-Zor        | 61                             | 61          | 100%       | Deir-ez-Zor        | 61                                 | 57                | 93%     |
| Al-Hasakeh         | 426                            | 348         | 82%        | Al-Hasakeh         | 348                                | 87                | 25%     |
| Total              | 1284                           | 890         | 69%        | Total              | 890                                | 514               | 58%     |