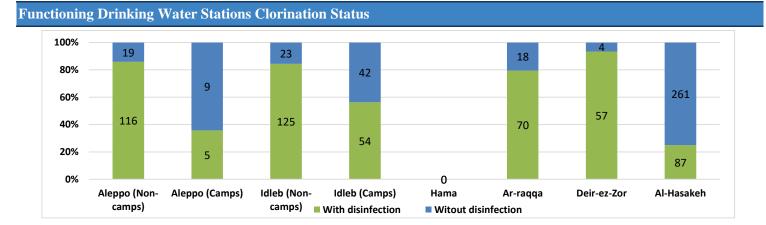

# Drinking Water Stations Status in Each Governorate

| Governorate        | Drinking Water Stations Status |             |            | Covernerate        | Functioning DWS Clorination Status |                   |         |
|--------------------|--------------------------------|-------------|------------|--------------------|------------------------------------|-------------------|---------|
|                    | Total                          | Functioning | Percentage | Governorate        | Total                              | With disinfection | Percent |
| Aleppo (Non-camps) | 257                            | 135         | 53%        | Aleppo (Non-camps) | 135                                | 116               | 86%     |
| Aleppo (Camps)     | 45                             | 14          | 31%        | Aleppo (Camps)     | 14                                 | 5                 | 36%     |
| Idleb (Non-camps)  | 226                            | 148         | 65%        | ldleb (Non-camps)  | 148                                | 125               | 84%     |
| Idleb (Camps)      | 140                            | 96          | 69%        | Idleb (Camps)      | 96                                 | 54                | 56%     |
| Hama               | 8                              | 0           | 0%         | Hama               | 0                                  | 0                 | 0%      |
| Ar-raqqa           | 121                            | 88          | 73%        | Ar-raqqa           | 88                                 | 70                | 80%     |
| Deir-ez-Zor        | 61                             | 61          | 100%       | Deir-ez-Zor        | 61                                 | 57                | 93%     |
| Al-Hasakeh         | 426                            | 348         | 82%        | Al-Hasakeh         | 348                                | 87                | 25%     |
| Total              | 1284                           | 890         | 69%        | Total              | 890                                | 514               | 58%     |

#### The Reason for not Chlorination