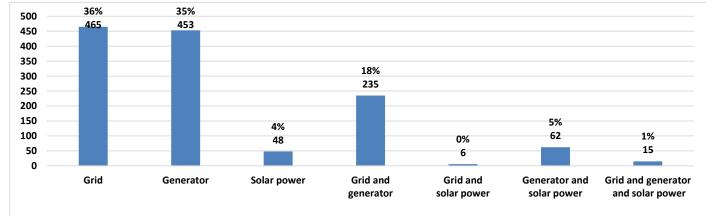

# Source of the Electric Power

| Governorate | Grid | Generator | Solar power | Grid and generator | Grid and<br>solar power | Generator and solar power | Grid and generator<br>and solar power |
|-------------|------|-----------|-------------|--------------------|-------------------------|---------------------------|---------------------------------------|
| Aleppo      | 20   | 183       | 14          | 48                 | 0                       | 25                        | 12                                    |
| Idleb       | 14   | 244       | 32          | 31                 | 6                       | 37                        | 2                                     |
| Hama        | 0    | 8         | 0           | 0                  | 0                       | 0                         | 0                                     |
| Ar-raqqa    | 79   | 3         | 2           | 37                 | 0                       | 0                         | 0                                     |
| Deir-ez-Zor | 0    | 12        | 0           | 49                 | 0                       | 0                         | 0                                     |
| Al-Hasakeh  | 352  | 3         | 0           | 70                 | 0                       | 0                         | 1                                     |
| Total       | 465  | 453       | 48          | 235                | 6                       | 62                        | 15                                    |

#### Highlights

- This report covers 1284 public drinking water stations monitored in 6 governorates, 1099 community-based, and 185 camp-based water stations. The percentages in this report represent only the sources monitored.
- Of the monitored drinking water stations, a percentage of 69% (890/1284) were functioning.
- The percentage of the suspended stations due to the lack of operational costs is 20%, and the percentage of the suspended stations due to the need for total-scale maintenance is 21%, of the total suspended water stations.
- Of the water stations, 36% depend on the grid and 35% depend on generators as a source of electric power.
- In the areas that their stations are suspended, private agricultural wells are used as an alternative water source, and tankers are used in water transportation.
- The percentage of disinfected water sources was 58% (514/890).
- Of the functioning water stations, percentage of 88% (778/890) delivered water using a piping network, percentage of 08% (67/890) delivered water using tankering and percentage of 04% (40/890) delivered water using both, and 00% (5/890) delivered water using manhal.
- 50 water quality tests were conducted, 06 of them were contaminated.