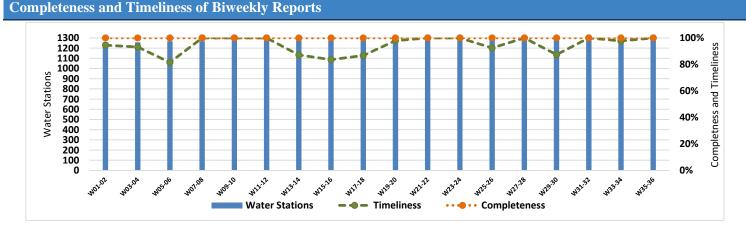

#### WASH Biweekly Bulletin - Syria Early Warning Alert and Response Network

Date: 28 Aug - 10 Sep 2022

Week No. 35-36