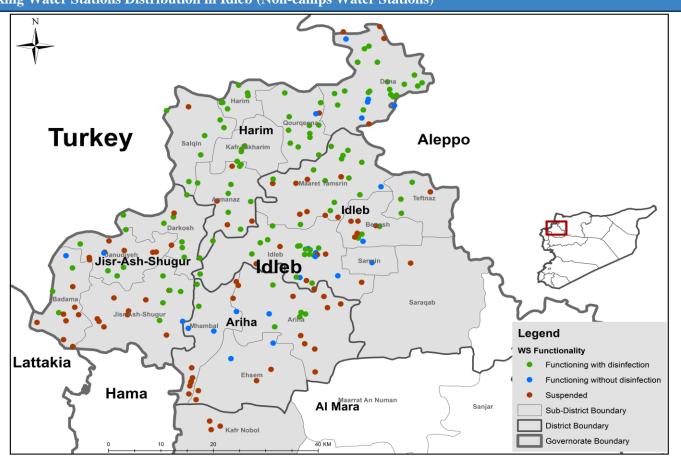

# Drinking Water Stations Status in Each Governorate

| Governorate        | Drinking Water Stations Status |             |            | Covernerate        | Functioning DWS Clorination Status |                   |         |
|--------------------|--------------------------------|-------------|------------|--------------------|------------------------------------|-------------------|---------|
|                    | Total                          | Functioning | Percentage | Governorate        | Total                              | With disinfection | Percent |
| Aleppo (Non-camps) | 257                            | 135         | 53%        | Aleppo (Non-camps) | 135                                | 116               | 86%     |
| Aleppo (Camps)     | 45                             | 14          | 31%        | Aleppo (Camps)     | 14                                 | 5                 | 36%     |
| Idleb (Non-camps)  | 226                            | 148         | 65%        | ldleb (Non-camps)  | 148                                | 125               | 84%     |
| Idleb (Camps)      | 140                            | 96          | 69%        | Idleb (Camps)      | 96                                 | 54                | 56%     |
| Hama               | 8                              | 0           | 0%         | Hama               | 0                                  | 0                 | 0%      |
| Ar-raqqa           | 121                            | 88          | 73%        | Ar-raqqa           | 88                                 | 70                | 80%     |
| Deir-ez-Zor        | 61                             | 61          | 100%       | Deir-ez-Zor        | 61                                 | 57                | 93%     |
| Al-Hasakeh         | 426                            | 348         | 82%        | Al-Hasakeh         | 348                                | 87                | 25%     |
| Total              | 1284                           | 890         | 69%        | Total              | 890                                | 514               | 58%     |

### **Drinking Water Stations Status in Governorates**