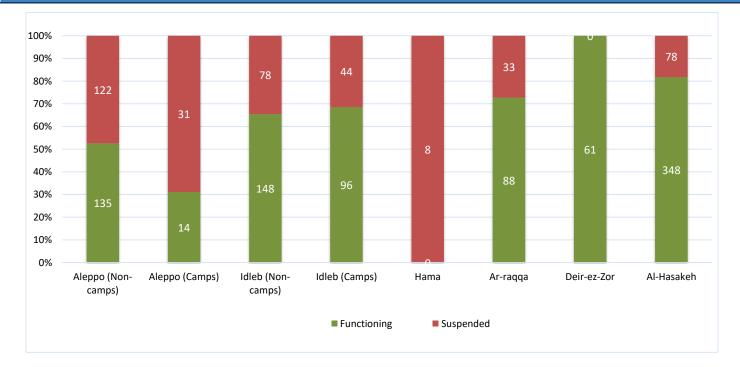

# Drinking Water Stations Status in Each Governorate

| Governorate        | Drinking Water Stations Status |             |            | Covernerate        | Functioning DWS Clorination Status |                   |         |
|--------------------|--------------------------------|-------------|------------|--------------------|------------------------------------|-------------------|---------|
|                    | Total                          | Functioning | Percentage | Governorate        | Total                              | With disinfection | Percent |
| Aleppo (Non-camps) | 257                            | 135         | 53%        | Aleppo (Non-camps) | 135                                | 116               | 86%     |
| Aleppo (Camps)     | 45                             | 14          | 31%        | Aleppo (Camps)     | 14                                 | 5                 | 36%     |
| Idleb (Non-camps)  | 226                            | 148         | 65%        | ldleb (Non-camps)  | 148                                | 125               | 84%     |
| Idleb (Camps)      | 140                            | 96          | 69%        | Idleb (Camps)      | 96                                 | 54                | 56%     |
| Hama               | 8                              | 0           | 0%         | Hama               | 0                                  | 0                 | 0%      |
| Ar-raqqa           | 121                            | 88          | 73%        | Ar-raqqa           | 88                                 | 70                | 80%     |
| Deir-ez-Zor        | 61                             | 61          | 100%       | Deir-ez-Zor        | 61                                 | 57                | 93%     |
| Al-Hasakeh         | 426                            | 348         | 82%        | Al-Hasakeh         | 348                                | 87                | 25%     |
| Total              | 1284                           | 890         | 69%        | Total              | 890                                | 514               | 58%     |

### **Drinking Water Stations Status in Governorates**