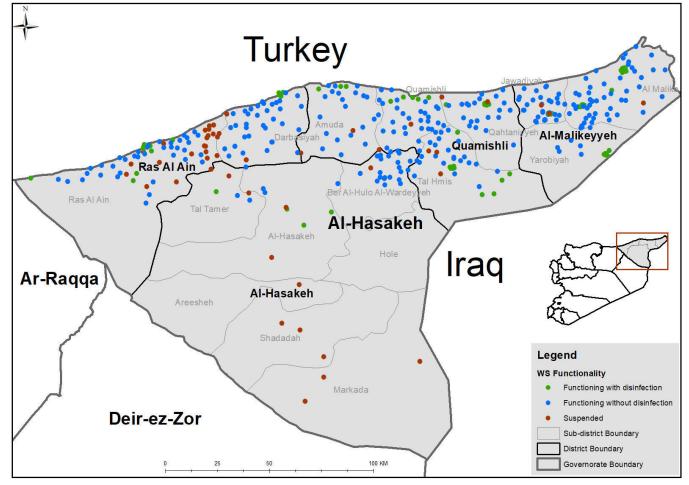

# Drinking Water Stations Status in Each Governorate

| Governorate        | Drinking Water Stations Status |             |            | Covernerate        | Functioning DWS Clorination Status |                   |         |
|--------------------|--------------------------------|-------------|------------|--------------------|------------------------------------|-------------------|---------|
|                    | Total                          | Functioning | Percentage | Governorate        | Total                              | With disinfection | Percent |
| Aleppo (Non-camps) | 257                            | 135         | 53%        | Aleppo (Non-camps) | 135                                | 116               | 86%     |
| Aleppo (Camps)     | 45                             | 14          | 31%        | Aleppo (Camps)     | 14                                 | 5                 | 36%     |
| Idleb (Non-camps)  | 226                            | 148         | 65%        | ldleb (Non-camps)  | 148                                | 125               | 84%     |
| Idleb (Camps)      | 140                            | 96          | 69%        | Idleb (Camps)      | 96                                 | 54                | 56%     |
| Hama               | 8                              | 0           | 0%         | Hama               | 0                                  | 0                 | 0%      |
| Ar-raqqa           | 121                            | 88          | 73%        | Ar-raqqa           | 88                                 | 70                | 80%     |
| Deir-ez-Zor        | 61                             | 61          | 100%       | Deir-ez-Zor        | 61                                 | 57                | 93%     |
| Al-Hasakeh         | 426                            | 348         | 82%        | Al-Hasakeh         | 348                                | 87                | 25%     |
| Total              | 1284                           | 890         | 69%        | Total              | 890                                | 514               | 58%     |