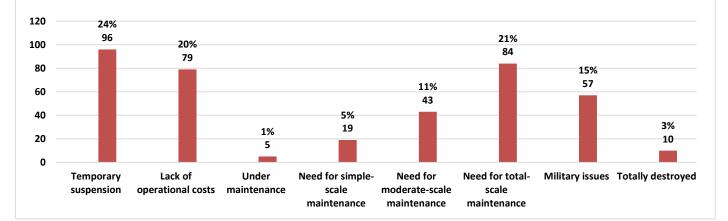

# The Reason for Suspension

| Governorate | Temporary suspension | Lack of operational costs | Under<br>maintenance | Need for simple-<br>scale maintenance | Need for moderate-<br>scale maintenance | Need for total-scale<br>maintenance | Military<br>issues | Totally<br>destroyed |
|-------------|----------------------|---------------------------|----------------------|---------------------------------------|-----------------------------------------|-------------------------------------|--------------------|----------------------|
| Aleppo      | 28                   | 39                        | 2                    | 7                                     | 23                                      | 40                                  | 8                  | 5                    |
| Idleb       | 12                   | 38                        | 1                    | 10                                    | 12                                      | 35                                  | 11                 | 3                    |
| Hama        | 0                    | 0                         | 0                    | 0                                     | 0                                       | 0                                   | 8                  | 0                    |
| Ar-raqqa    | 15                   | 0                         | 0                    | 2                                     | 6                                       | 2                                   | 8                  | 0                    |
| Deir-ez-Zor | 0                    | 0                         | 0                    | 0                                     | 0                                       | 0                                   | 0                  | 0                    |
| Al-Hasakeh  | 41                   | 2                         | 2                    | 0                                     | 2                                       | 7                                   | 22                 | 2                    |
| Total       | 96                   | 79                        | 5                    | 19                                    | 43                                      | 84                                  | 57                 | 10                   |

#### Highlights

- This report covers 1284 public drinking water stations monitored in 6 governorates, 1099 community-based, and 185 camp-based water stations. The percentages in this report represent only the sources monitored.
- Of the monitored drinking water stations, a percentage of 69% (890/1284) were functioning.
- The percentage of the suspended stations due to the lack of operational costs is 20%, and the percentage of the suspended stations due to the need for total-scale maintenance is 21%, of the total suspended water stations.
- Of the water stations, 36% depend on the grid and 35% depend on generators as a source of electric power.
- In the areas that their stations are suspended, private agricultural wells are used as an alternative water source, and tankers are used in water transportation.
- The percentage of disinfected water sources was 58% (514/890).
- Of the functioning water stations, percentage of 88% (778/890) delivered water using a piping network, percentage of 08% (67/890) delivered water using tankering and percentage of 04% (40/890) delivered water using both, and 00% (5/890) delivered water using manhal.
- 50 water quality tests were conducted, 06 of them were contaminated.