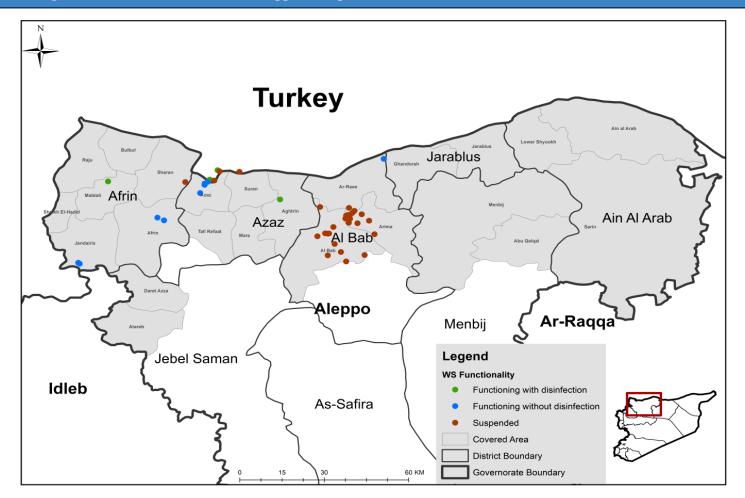

**Drinking Water Stations Distribution in Aleppo (Camps Water Stations)** 

Drinking Water Stations Distribution in Idleb (Camps Water Stations)