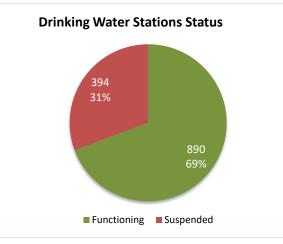

#### Highlights

- This report covers 1284 public drinking water stations monitored in 6 governorates, 1099 community-based, and 185 camp-based water stations. The percentages in this report represent only the sources monitored.
- Of the monitored drinking water stations, a percentage of 69% (890/1284) were functioning.
- The percentage of the suspended stations due to the lack of operational costs is 20%, and the percentage of the suspended stations due to the need for total-scale maintenance is 21%, of the total suspended water stations.
- Of the water stations, 36% depend on the grid and 35% depend on generators as a source of electric power.
- In the areas that their stations are suspended, private agricultural wells are used as an alternative water source, and tankers are used in water transportation.
- The percentage of disinfected water sources was 58% (514/890).
- Of the functioning water stations, percentage of 88% (778/890) delivered water using a piping network, percentage of 08% (67/890) delivered water using tankering and percentage of 04% (40/890) delivered water using both, and 00% (5/890) delivered water using manhal.
- 50 water quality tests were conducted, 06 of them were contaminated.

# **Drinking Water Stations Status**