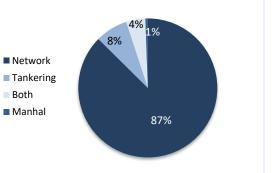

### **Connection Method**

| Governorate | Functioning DWS | Method  |           |      |        |  |
|-------------|-----------------|---------|-----------|------|--------|--|
|             |                 | Network | Tankering | Both | Manhal |  |
| Aleppo      | 149             | 125     | 5         | 14   | 5      |  |
| Idleb       | 244             | 165     | 55        | 24   | 0      |  |
| Hama        | 0               | 0       | 0         | 0    | 0      |  |
| Ar-raqqa    | 88              | 85      | 2         | 1    | 0      |  |
| Deir-ez-Zor | 61              | 57      | 4         | 0    | 0      |  |
| Al-Hasakeh  | 348             | 346     | 1         | 1    | 0      |  |
| Total       | 890             | 778     | 67        | 40   | 5      |  |

#### Highlights

- This report covers 1284 public drinking water stations monitored in 6 governorates, 1099 community-based, and 185 camp-based water stations. The percentages in this report represent only the sources monitored.
- Of the monitored drinking water stations, a percentage of 69% (890/1284) were functioning.
- The percentage of the suspended stations due to the lack of operational costs is 20%, and the percentage of the suspended stations due to the need for total-scale maintenance is 21%, of the total suspended water stations.
- Of the water stations, 36% depend on the grid and 35% depend on generators as a source of electric power.
- In the areas that their stations are suspended, private agricultural wells are used as an alternative water source, and tankers are used in water transportation.
- The percentage of disinfected water sources was 58% (514/890).
- Of the functioning water stations, percentage of 88% (778/890) delivered water using a piping network, percentage of 08% (67/890) delivered water using tankering and percentage of 04% (40/890) delivered water using both, and 00% (5/890) delivered water using manhal.
- 50 water quality tests were conducted, 06 of them were contaminated.