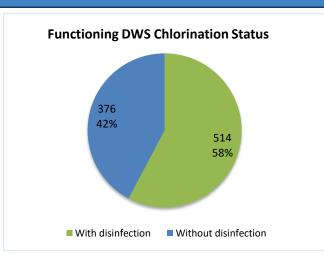

#### Highlights

- This report covers 1284 public drinking water stations monitored in 6 governorates, 1099 community-based, and 185 camp-based water stations. The percentages in this report represent only the sources monitored.
- Of the monitored drinking water stations, a percentage of 69% (890/1284) were functioning.
- The percentage of the suspended stations due to the lack of operational costs is 20%, and the percentage of the suspended stations due to the need for total-scale maintenance is 21%, of the total suspended water stations.
- Of the water stations, 36% depend on the grid and 35% depend on generators as a source of electric power.
- In the areas that their stations are suspended, private agricultural wells are used as an alternative water source, and tankers are used in water transportation.
- The percentage of disinfected water sources was 58% (514/890).
- Of the functioning water stations, percentage of 88% (778/890) delivered water using a piping network, percentage of 08% (67/890) delivered water using tankering and percentage of 04% (40/890) delivered water using both, and 00% (5/890) delivered water using manhal.
- 50 water quality tests were conducted, 06 of them were contaminated.