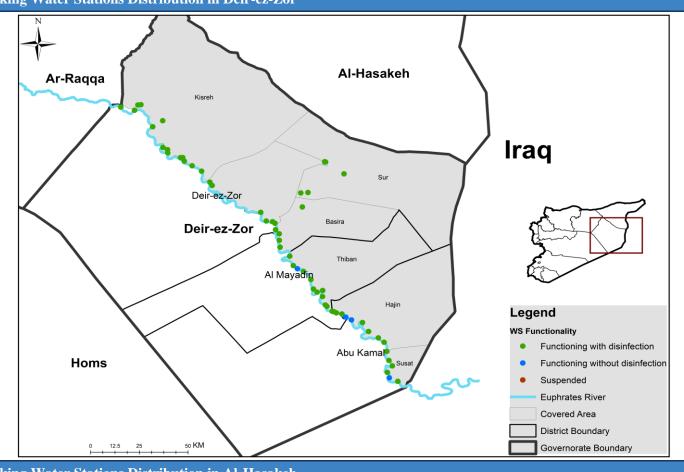

# Drinking Water Stations Distribution in Ar-raqqa

**Drinking Water Stations Distribution in Deir-ez-Zor** 

For any inquiries, please contact us: wash@acu-sy.org

WASH Bulletin EN - Syria EWARN Week 35-36 2022