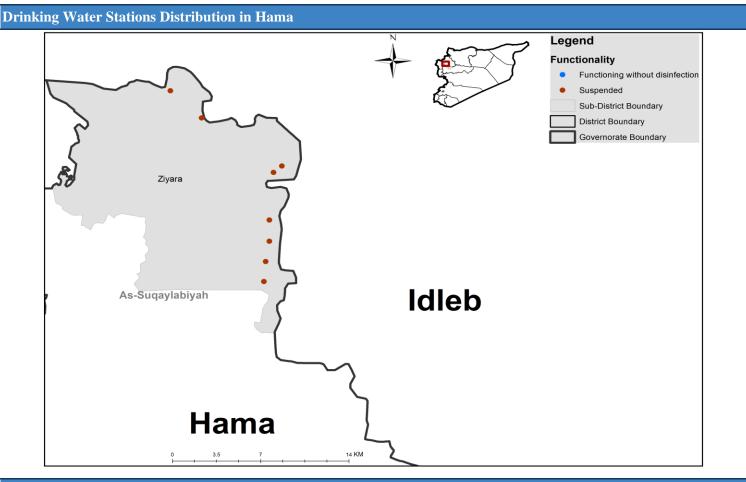

# Drinking Water Stations Status in Each Governorate

| Governorate        | Drinking Water Stations Status |             |            | Covernerate        | Functioning DWS Clorination Status |                   |         |
|--------------------|--------------------------------|-------------|------------|--------------------|------------------------------------|-------------------|---------|
|                    | Total                          | Functioning | Percentage | Governorate        | Total                              | With disinfection | Percent |
| Aleppo (Non-camps) | 257                            | 135         | 53%        | Aleppo (Non-camps) | 135                                | 116               | 86%     |
| Aleppo (Camps)     | 45                             | 14          | 31%        | Aleppo (Camps)     | 14                                 | 5                 | 36%     |
| Idleb (Non-camps)  | 226                            | 148         | 65%        | ldleb (Non-camps)  | 148                                | 125               | 84%     |
| Idleb (Camps)      | 140                            | 96          | 69%        | Idleb (Camps)      | 96                                 | 54                | 56%     |
| Hama               | 8                              | 0           | 0%         | Hama               | 0                                  | 0                 | 0%      |
| Ar-raqqa           | 121                            | 88          | 73%        | Ar-raqqa           | 88                                 | 70                | 80%     |
| Deir-ez-Zor        | 61                             | 61          | 100%       | Deir-ez-Zor        | 61                                 | 57                | 93%     |
| Al-Hasakeh         | 426                            | 348         | 82%        | Al-Hasakeh         | 348                                | 87                | 25%     |
| Total              | 1284                           | 890         | 69%        | Total              | 890                                | 514               | 58%     |

# The Reason for Suspension

| Governorate | Temporary suspension | Lack of operational costs | Under<br>maintenance | Need for simple-<br>scale maintenance | Need for moderate-<br>scale maintenance | Need for total-scale<br>maintenance | Military<br>issues | Totally<br>destroyed |
|-------------|----------------------|---------------------------|----------------------|---------------------------------------|-----------------------------------------|-------------------------------------|--------------------|----------------------|
| Aleppo      | 28                   | 39                        | 2                    | 7                                     | 23                                      | 40                                  | 8                  | 5                    |
| Idleb       | 12                   | 38                        | 1                    | 10                                    | 12                                      | 35                                  | 11                 | 3                    |
| Hama        | 0                    | 0                         | 0                    | 0                                     | 0                                       | 0                                   | 8                  | 0                    |
| Ar-raqqa    | 15                   | 0                         | 0                    | 2                                     | 6                                       | 2                                   | 8                  | 0                    |
| Deir-ez-Zor | 0                    | 0                         | 0                    | 0                                     | 0                                       | 0                                   | 0                  | 0                    |
| Al-Hasakeh  | 41                   | 2                         | 2                    | 0                                     | 2                                       | 7                                   | 22                 | 2                    |
| Total       | 96                   | 79                        | 5                    | 19                                    | 43                                      | 84                                  | 57                 | 10                   |