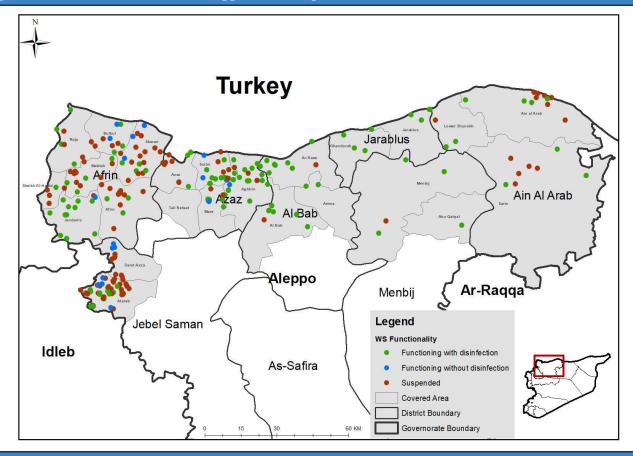

# Drinking Water Stations Status in Each Governorate

| Governorate        | Drinking Water Stations Status |             |            | Covernerate        | Functioning DWS Clorination Status |                   |         |
|--------------------|--------------------------------|-------------|------------|--------------------|------------------------------------|-------------------|---------|
|                    | Total                          | Functioning | Percentage | Governorate        | Total                              | With disinfection | Percent |
| Aleppo (Non-camps) | 257                            | 135         | 53%        | Aleppo (Non-camps) | 135                                | 116               | 86%     |
| Aleppo (Camps)     | 45                             | 14          | 31%        | Aleppo (Camps)     | 14                                 | 5                 | 36%     |
| Idleb (Non-camps)  | 226                            | 148         | 65%        | ldleb (Non-camps)  | 148                                | 125               | 84%     |
| Idleb (Camps)      | 140                            | 96          | 69%        | Idleb (Camps)      | 96                                 | 54                | 56%     |
| Hama               | 8                              | 0           | 0%         | Hama               | 0                                  | 0                 | 0%      |
| Ar-raqqa           | 121                            | 88          | 73%        | Ar-raqqa           | 88                                 | 70                | 80%     |
| Deir-ez-Zor        | 61                             | 61          | 100%       | Deir-ez-Zor        | 61                                 | 57                | 93%     |
| Al-Hasakeh         | 426                            | 348         | 82%        | Al-Hasakeh         | 348                                | 87                | 25%     |
| Total              | 1284                           | 890         | 69%        | Total              | 890                                | 514               | 58%     |

### **Drinking Water Stations Status in Governorates**