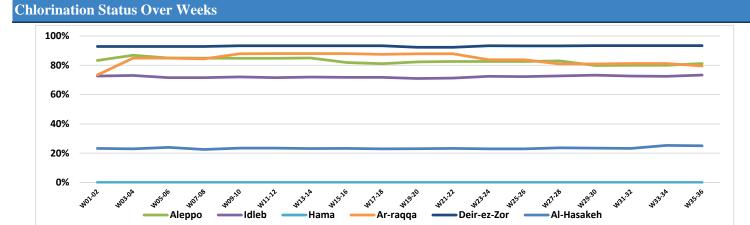

| 0                       | 0                         | 0                                     |
| Ar-raqqa    | 79   | 3         | 2           | 37                 | 0                       | 0                         | 0                                     |
| Deir-ez-Zor | 0    | 12        | 0           | 49                 | 0                       | 0                         | 0                                     |
| Al-Hasakeh  | 352  | 3         | 0           | 70                 | 0                       | 0                         | 1                                     |
| Total       | 465  | 453       | 48          | 235                | 6                       | 62                        | 15                                    |





#### The Reason for not Chlorination





### **Connection Method**

| Governorate | Functioning DWS | Method  |           |      |        |  |
|-------------|-----------------|---------|-----------|------|--------|--|
|             |                 | Network | Tankering | Both | Manhal |  |
| Aleppo      | 149             | 125     | 5         | 14   | 5      |  |
| Idleb       | 244             | 165     | 55        | 24   | 0      |  |
| Hama        | 0               | 0       | 0         | 0    | 0      |  |
| Ar-raqqa    | 88              | 85      | 2         | 1    | 0      |  |
| Deir-ez-Zor | 61              | 57      | 4         | 0    | 0      |  |
| Al-Hasakeh  | 348             | 346     | 1         | 1    | 0      |  |
| Total       | 890             | 778     | 67        | 40   | 5      |  |







**Drinking Wat