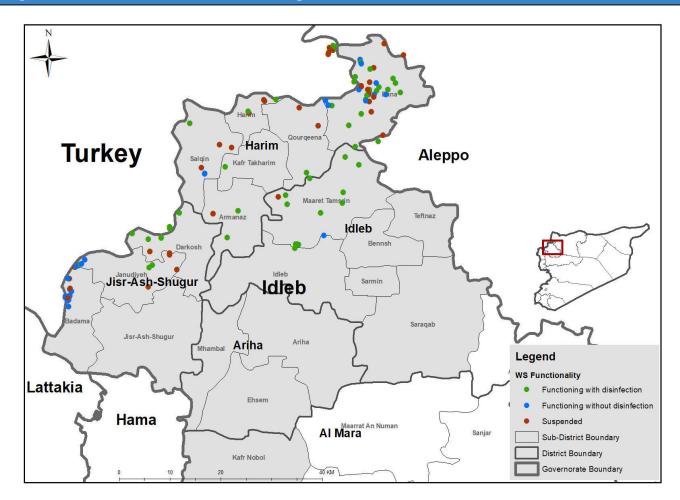

**Drinking Water Stations Distribution in Aleppo (Camps Water Stations)** 

Drinking Water Stations Distribution in Idleb (Camps Water Stations)