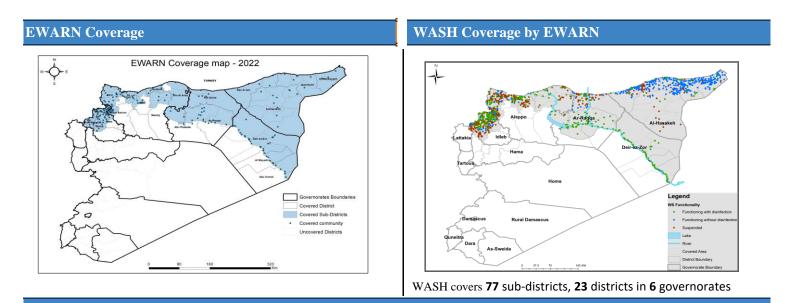

tage of the suspended stations due to the need for total-scale maintenance is 21%, of the total suspended water stations.
- Of the water stations, 36% depend on the grid and 35% depend on generators as a source of electric power.
- In the areas that their stations are suspended, private agricultural wells are used as an alternative water source, and tankers are used in water transportation.
- The percentage of disinfected water sources was 58% (514/890).
- Of the functioning water stations, percentage of 88% (778/890) delivered water using a piping network, percentage of 08% (67/890) delivered water using tankering and percentage of 04% (40/890) delivered water using both, and 00% (5/890) delivered water using manhal.
- 50 water quality tests were conducted, 06 of them were contaminated.





# Drinking Water Stations Status in Each Governorate

| Governorate        | Drinking Water Stations Status |             |            | Covernerate        | Functioning DWS Clorination Status |                   |         |
|--------------------|--------------------------------|-------------|------------|--------------------|------------------------------------|-------------------|---------|
|                    | Total                          | Functioning | Percentage | Governorate        | Total                              | With disinfection | Percent |
| Aleppo (Non-camps) | 257                            | 135         | 53%        | Aleppo (Non-camps) | 135                                | 116               | 86%     |
| Aleppo (Camps)     | 45                             | 14