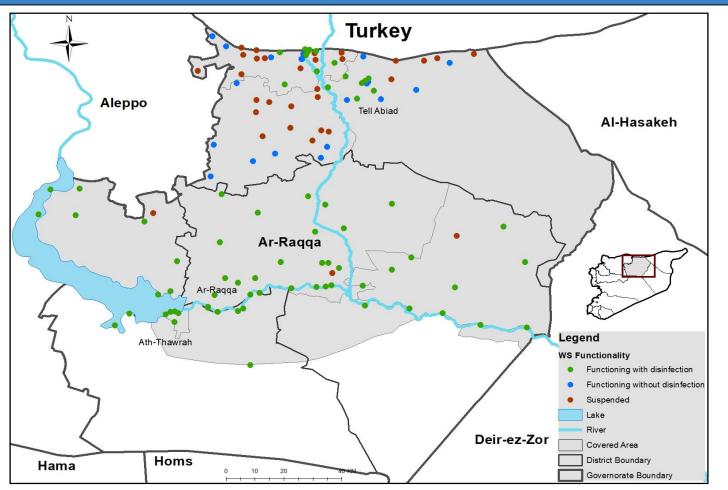

# Drinking Water Stations Distribution in Ar-raqqa

Drinking Water Stations Distribution in Deir-ez-Zor