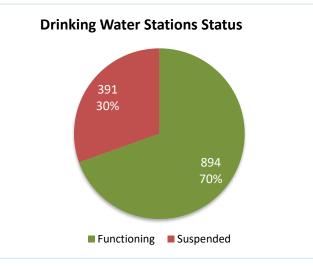

#### **Highlights**

- This report covers 1285 public drinking water stations monitored in 6 governorates, 1099 community-based, and 186 camp-based water stations. The percentages in this report represent only the sources monitored.
- Of the monitored drinking water stations, a percentage of 70% (894/1285) were functioning.
- The percentage of the suspended stations due to the lack of operational costs is 21%, and the percentage of the suspended stations due to the need for total-scale maintenance is 21%, of the total suspended water stations.
- Of the water stations, 36% depend on the grid and 35% depend on generators as a source of electric power.
- In the areas that their stations are suspended, private agricultural wells are used as an alternative water source, and tankers are used in water transportation.
- The percentage of disinfected water sources was 57% (509/894).
- Of the functioning water stations, percentage of 88% (781/894) delivered water using a piping network, percentage of 08% (65/894) delivered water using tankering and percentage of 04% (43/894) delivered water using both, and 00% (5/894) delivered water using manhal.
- 73 water quality tests were conducted, 13 of them were contaminated.

## **Drinking Water Stations Status**