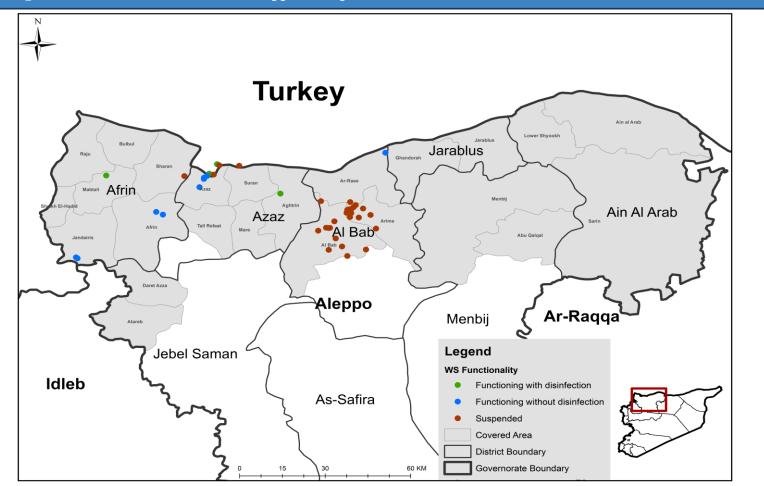

**Drinking Water Stations Distribution in Aleppo (Camps Water Stations)** 

**Drinking Water Stations Distribution in Idleb (Non-camps Water Stations)** 

Drinking Water Stations Distribution in Idleb (Camps Water Stations)