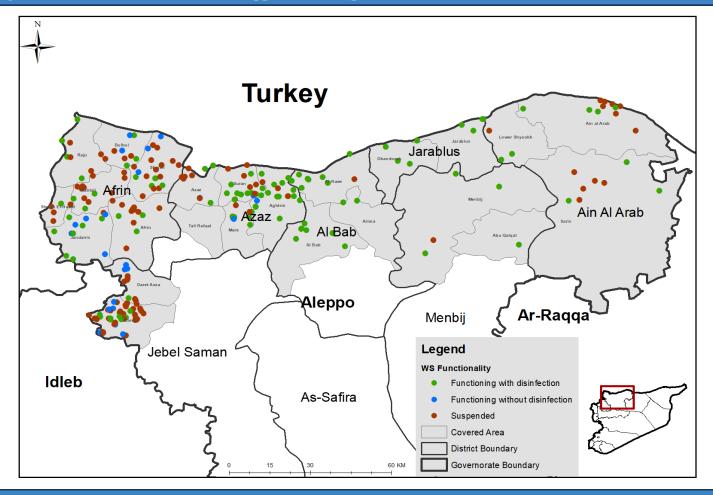

s**



#### **Connection Method**

| Governorate | Eurotioning DM/S | Method  |           |      |        |  |
|-------------|------------------|---------|-----------|------|--------|--|
|             | Functioning DWS  | Network | Tankering | Both | Manhal |  |
| Aleppo      | 147              | 124     | 4         | 14   | 5      |  |
| Idleb       | 246              | 165     | 54        | 27   | 0      |  |
| Hama        | 0                | 0       | 0         | 0    | 0      |  |
| Ar-raqqa    | 89               | 86      | 2         | 1    | 0      |  |
| Deir-ez-Zor | 60               | 56      | 4         | 0    | 0      |  |
| Al-Hasakeh  | asakeh 352       |         | 1         | 1    | 0      |  |
| Total       | 894              | 781     | 65        | 43   | 5      |  |







**Drinking Water Stations Distribution in Aleppo (Camps Water Stations)** 



**Drinking Water Stations Distribution in Idleb (Non-camps Water Stations)** 



Drinking Water Stations Distribution in Idleb (Camps Water Stations)





# Drinking Water Stations Distribution in Ar-raqqa



Drinking Water Stations Distribution in Deir-ez-Zor