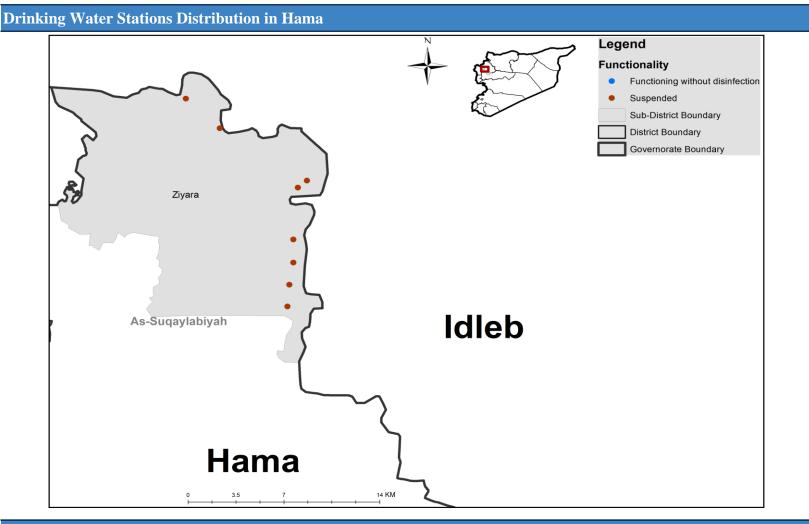

## Drinking Water Stations Status in Each Governorate

| Governorate        | Drinking Water Stations Status |             |            | Governorate        | Functioning DWS Clorination Status |                   |            |
|--------------------|--------------------------------|-------------|------------|--------------------|------------------------------------|-------------------|------------|
|                    | Total                          | Functioning | Percentage | Governorate        | Total                              | With disinfection | Percentage |
| Aleppo (Non-camps) | 257                            | 135         | 53%        | Aleppo (Non-camps) | 135                                | 111               | 82%        |
| Aleppo (Camps)     | 45                             | 12          | 27%        | Aleppo (Camps)     | 12                                 | 3                 | 25%        |
| Idleb (Non-camps)  | 226                            | 149         | 66%        | Idleb (Non-camps)  | 149                                | 127               | 85%        |
| Idleb (Camps)      | 141                            | 97          | 69%        | Idleb (Camps)      | 97                                 | 55                | 57%        |
| Hama               | 8                              | 0           | 0%         | Hama               | 0                                  | 0                 | 0%         |
| Ar-raqqa           | 121                            | 89          | 74%        | Ar-raqqa           | 89                                 | 69                | 78%        |
| Deir-ez-Zor        | 61                             | 60          | 98%        | Deir-ez-Zor        | 60                                 | 56                | 93%        |
| Al-Hasakeh         | 426                            | 352         | 83%        | Al-Hasakeh         | 352                                | 88                | 25%        |
| Total              | 1285                           | 894         | 70%        | Total              | 894                                | 509               | 57%        |