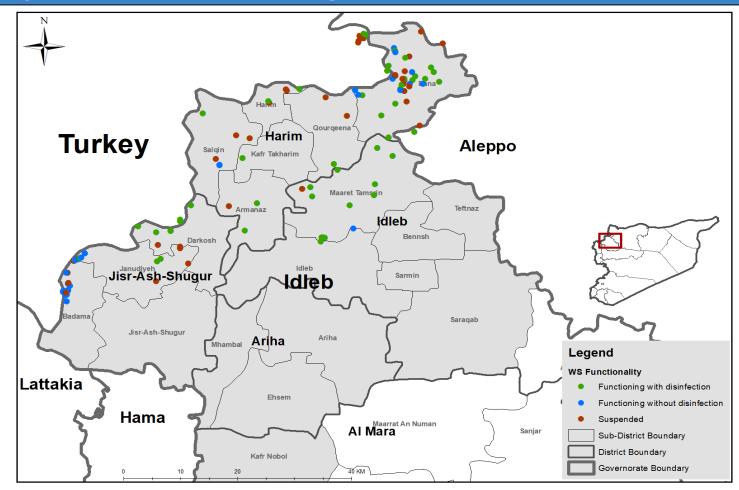

**Drinking Water Stations Distribution in Aleppo (Camps Water Stations)** 

**Drinking Water Stations Distribution in Idleb (Non-camps Water Stations)** 

Drinking Water Stations Distribution in Idleb (Camps Water Stations)