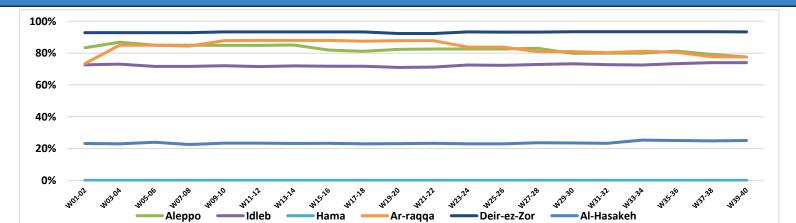

| 0                                     |
| Ar-raqqa    | 78   | 3         | 3           | 37                 | 0                       | 0                         | 0                                     |
| Deir-ez-Zor | 0    | 12        | 0           | 49                 | 0                       | 0                         | 0                                     |
| Al-Hasakeh  | 352  | 3         | 0           | 70                 | 0                       | 0                         | 1                                     |
| Total       | 464  | 447       | 49          | 235                | 7                       | 67                        | 16                                    |





### The Reason for not Chlorination



#### **Chlorination Status Over Weeks**



#### **Connection Method**

| Governorate | Eurotioning DM/S | Method  |           |      |        |  |
|-------------|------------------|---------|-----------|------|--------|--|
|             | Functioning DWS  | Network | Tankering | Both | Manhal |  |
| Aleppo      | 147              | 124     | 4         | 14   | 5      |  |
| Idleb       | 246              | 165     | 54        | 27   | 0      |  |
| Hama        | 0                | 0       | 0         | 0    | 0      |  |
| Ar-raqqa    | 89               | 86      | 2         | 1    | 0      |  |
| Deir-ez-Zor | 60               | 56      | 4         | 0    | 0      |  |
| Al-Hasakeh  | asakeh 352       |         | 1         | 1    | 0      |  |
| Total       | 894              | 781     | 65        | 43   | 5      |  |







**D