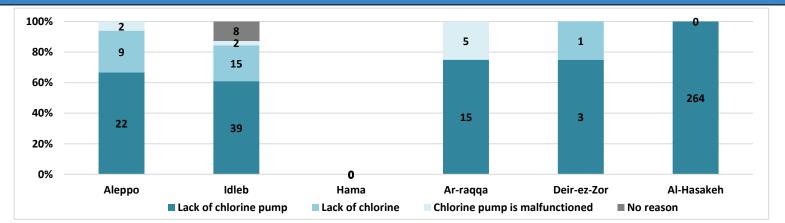

| 0                       | 0                         | 0                                     |
| Ar-raqqa    | 78   | 3         | 3           | 37                 | 0                       | 0                         | 0                                     |
| Deir-ez-Zor | 0    | 12        | 0           | 49                 | 0                       | 0                         | 0                                     |
| Al-Hasakeh  | 352  | 3         | 0           | 70                 | 0                       | 0                         | 1                                     |
| Total       | 464  | 447       | 49          | 235                | 7                       | 67                        | 16                                    |





### The Reason for not Chlorination



#### **Chlorination Status Over Weeks**



#### **Connection Method**

| Governorate | Eurotioning DM/S | Method  |           |      |        |  |
|-------------|------------------|---------|-----------|------|--------|--|
|             | Functioning DWS  | Network | Tankering | Both | Manhal |  |
| Aleppo      | 147              | 124     | 4         | 14   | 5      |  |
| Idleb       | 246              | 165     | 54        | 27   | 0      |  |
| Hama        | 0                | 0       | 0         | 0    | 0      |  |
| Ar-raqqa    | 89               | 86      | 2         | 1    | 0      |  |
| Deir-ez-Zor | 60               | 56      | 4         | 0    | 0      |  |
| Al-Hasakeh  | asakeh 352       |         | 1         | 1    | 0      |  |
| Total       | 894              | 781