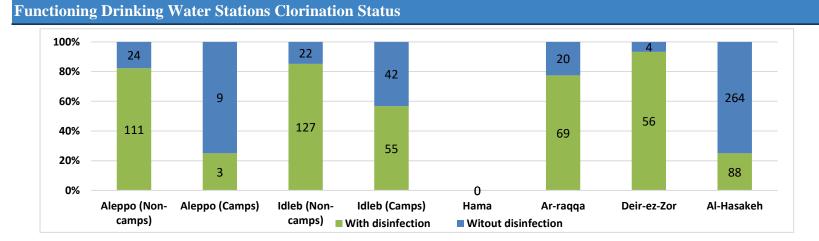

## Drinking Water Stations Status in Each Governorate

| Governorate        | Drinking Water Stations Status |             |            | Governorate        | Functioning DWS Clorination Status |                   |            |
|--------------------|--------------------------------|-------------|------------|--------------------|------------------------------------|-------------------|------------|
|                    | Total                          | Functioning | Percentage | Governorate        | Total                              | With disinfection | Percentage |
| Aleppo (Non-camps) | 257                            | 135         | 53%        | Aleppo (Non-camps) | 135                                | 111               | 82%        |
| Aleppo (Camps)     | 45                             | 12          | 27%        | Aleppo (Camps)     | 12                                 | 3                 | 25%        |
| Idleb (Non-camps)  | 226                            | 149         | 66%        | Idleb (Non-camps)  | 149                                | 127               | 85%        |
| Idleb (Camps)      | 141                            | 97          | 69%        | Idleb (Camps)      | 97                                 | 55                | 57%        |
| Hama               | 8                              | 0           | 0%         | Hama               | 0                                  | 0                 | 0%         |
| Ar-raqqa           | 121                            | 89          | 74%        | Ar-raqqa           | 89                                 | 69                | 78%        |
| Deir-ez-Zor        | 61                             | 60          | 98%        | Deir-ez-Zor        | 60                                 | 56                | 93%        |
| Al-Hasakeh         | 426                            | 352         | 83%        | Al-Hasakeh         | 352                                | 88                | 25%        |
| Total              | 1285                           | 894         | 70%        | Total              | 894                                | 509               | 57%        |