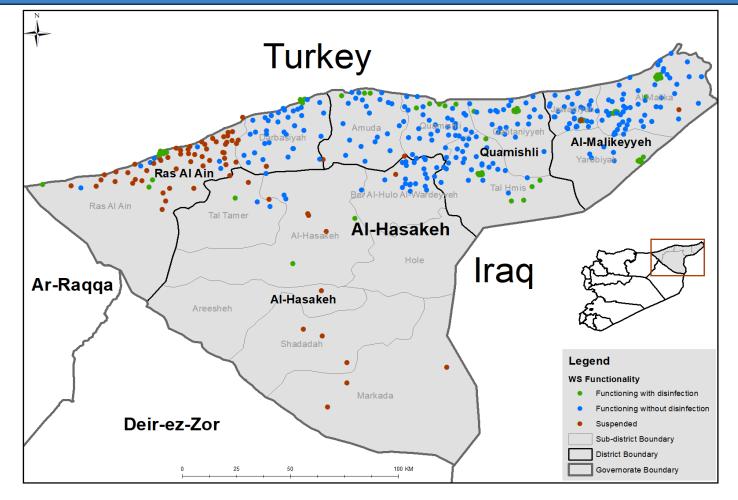

| 246              | 165     | 54        | 27   | 0      |  |
| Hama        | 0                | 0       | 0         | 0    | 0      |  |
| Ar-raqqa    | 89               | 86      | 2         | 1    | 0      |  |
| Deir-ez-Zor | 60               | 56      | 4         | 0    | 0      |  |
| Al-Hasakeh  | asakeh 352       |         | 1         | 1    | 0      |  |
| Total       | 894              | 781     | 65        | 43   | 5      |  |







**Drinking Water Stations Distribution in Aleppo (Camps Water Stations)** 



**Drinking Water Stations Distribution in Idleb (Non-camps Water Stations)** 



Drinking Water Stations Distribution in Idleb (Camps Water Stations)





# Drinking Water Stations Distribution in Ar-raqqa



Drinking Water Stations Distribution in Deir-ez-Zor