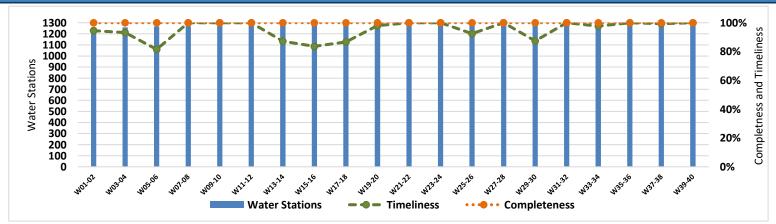

le maintenance is 21%, of the total suspended water stations.
- Of the water stations, 36% depend on the grid and 35% depend on generators as a source of electric power.
- In the areas that their stations are suspended, private agricultural wells are used as an alternative water source, and tankers are used in water transportation.
- The percentage of disinfected water sources was 57% (509/894).
- Of the functioning water stations, percentage of 88% (781/894) delivered water using a piping network, percentage of 08% (65/894) delivered water using tankering and percentage of 04% (43/894) delivered water using both, and 00% (5/894) delivered water using manhal.
- 73 water quality tests were conducted, 13 of them were contaminated.



#### **Completeness and Timeliness of Biweekly Reports**



## Drinking Water Stations Status in Each Governorate

| Governorate        | Drinking Water Stations Status |             |            | Governorate        | Functioning DWS Clorination Status |                   |            |
|--------------------|--------------------------------|-------------|------------|--------------------|------------------------------------|-------------------|------------|
|                    | Total                          | Functioning | Percentage | Governorate        | Total                              | With disinfection | Percentage |
| Aleppo (Non-camps) | 257                            | 135         | 53%        | Aleppo (Non-camps) | 135                                | 111               | 82%        |
| Aleppo (Camps)     | 45