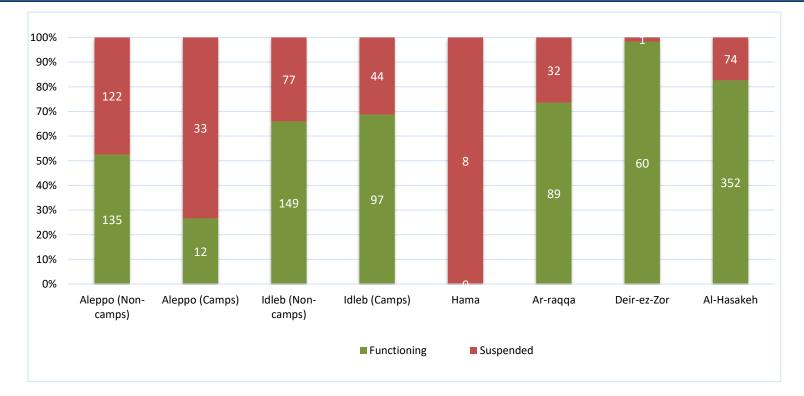

## Drinking Water Stations Status in Each Governorate

| Governorate        | Drinking Water Stations Status |             |            | Governorate        | Functioning DWS Clorination Status |                   |            |
|--------------------|--------------------------------|-------------|------------|--------------------|------------------------------------|-------------------|------------|
|                    | Total                          | Functioning | Percentage | Governorate        | Total                              | With disinfection | Percentage |
| Aleppo (Non-camps) | 257                            | 135         | 53%        | Aleppo (Non-camps) | 135                                | 111               | 82%        |
| Aleppo (Camps)     | 45                             | 12          | 27%        | Aleppo (Camps)     | 12                                 | 3                 | 25%        |
| Idleb (Non-camps)  | 226                            | 149         | 66%        | Idleb (Non-camps)  | 149                                | 127               | 85%        |
| Idleb (Camps)      | 141                            | 97          | 69%        | Idleb (Camps)      | 97                                 | 55                | 57%        |
| Hama               | 8                              | 0           | 0%         | Hama               | 0                                  | 0                 | 0%         |
| Ar-raqqa           | 121                            | 89          | 74%        | Ar-raqqa           | 89                                 | 69                | 78%        |
| Deir-ez-Zor        | 61                             | 60          | 98%        | Deir-ez-Zor        | 60                                 | 56                | 93%        |
| Al-Hasakeh         | 426                            | 352         | 83%        | Al-Hasakeh         | 352                                | 88                | 25%        |
| Total              | 1285                           | 894         | 70%        | Total              | 894                                | 509               | 57%        |

## Drinking Water Stations Status in Governorates