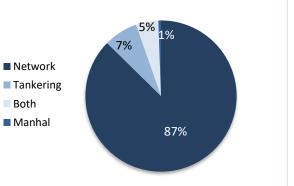

#### **Highlights**

- This report covers 1285 public drinking water stations monitored in 6 governorates, 1099 community-based, and 186 camp-based water stations. The percentages in this report represent only the sources monitored.
- Of the monitored drinking water stations, a percentage of 70% (894/1285) were functioning.
- The percentage of the suspended stations due to the lack of operational costs is 21%, and the percentage of the suspended stations due to the need for total-scale maintenance is 21%, of the total suspended water stations.
- Of the water stations, 36% depend on the grid and 35% depend on generators as a source of electric power.
- In the areas that their stations are suspended, private agricultural wells are used as an alternative water source, and tankers are used in water transportation.
- The percentage of disinfected water sources was 57% (509/894).
- Of the functioning water stations, percentage of 88% (781/894) delivered water using a piping network, percentage of 08% (65/894) delivered water using tankering and percentage of 04% (43/894) delivered water using both, and 00% (5/894) delivered water using manhal.
- 73 water quality tests were conducted, 13 of them were contaminated.

#### **Connection Method**

| Governorate | Eurotioning DM/S | Method  |           |      |        |  |
|-------------|------------------|---------|-----------|------|--------|--|
|             | Functioning DWS  | Network | Tankering | Both | Manhal |  |
| Aleppo      | 147              | 124     | 4         | 14   | 5      |  |
| Idleb       | 246              | 165     | 54        | 27   | 0      |  |
| Hama        | 0                | 0       | 0         | 0    | 0      |  |
| Ar-raqqa    | 89               | 86      | 2         | 1    | 0      |  |
| Deir-ez-Zor | 60               | 56      | 4         | 0    | 0      |  |
| Al-Hasakeh  | asakeh 352       |         | 1         | 1    | 0      |  |
| Total       | 894              | 781     | 65        | 43   | 5      |  |