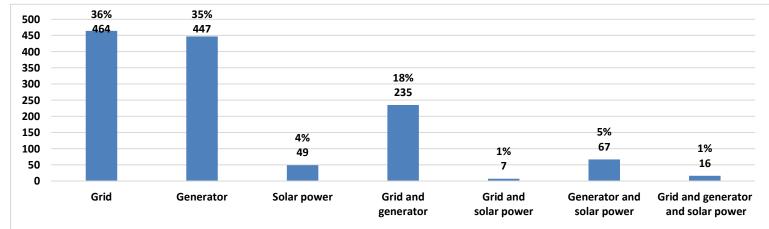

# Source of the Electric Power

| Governorate | Grid | Generator | Solar power | Grid and generator | Grid and<br>solar power | Generator and solar power | Grid and generator<br>and solar power |
|-------------|------|-----------|-------------|--------------------|-------------------------|---------------------------|---------------------------------------|
| Aleppo      | 20   | 178       | 14          | 47                 | 1                       | 29                        | 13                                    |
| Idleb       | 14   | 243       | 32          | 32                 | 6                       | 38                        | 2                                     |
| Hama        | 0    | 8         | 0           | 0                  | 0                       | 0                         | 0                                     |
| Ar-raqqa    | 78   | 3         | 3           | 37                 | 0                       | 0                         | 0                                     |
| Deir-ez-Zor | 0    | 12        | 0           | 49                 | 0                       | 0                         | 0                                     |
| Al-Hasakeh  | 352  | 3         | 0           | 70                 | 0                       | 0                         | 1                                     |
| Total       | 464  | 447       | 49          | 235                | 7                       | 67                        | 16                                    |