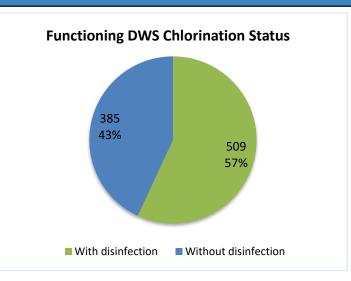

#### **Highlights**

- This report covers 1285 public drinking water stations monitored in 6 governorates, 1099 community-based, and 186 camp-based water stations. The percentages in this report represent only the sources monitored.
- Of the monitored drinking water stations, a percentage of 70% (894/1285) were functioning.
- The percentage of the suspended stations due to the lack of operational costs is 21%, and the percentage of the suspended stations due to the need for total-scale maintenance is 21%, of the total suspended water stations.
- Of the water stations, 36% depend on the grid and 35% depend on generators as a source of electric power.
- In the areas that their stations are suspended, private agricultural wells are used as an alternative water source, and tankers are used in water transportation.
- The percentage of disinfected water sources was 57% (509/894).
- Of the functioning water stations, percentage of 88% (781/894) delivered water using a piping network, percentage of 08% (65/894) delivered water using tankering and percentage of 04% (43/894) delivered water using both, and 00% (5/894) delivered water using manhal.
- 73 water quality tests were conducted, 13 of them were contaminated.