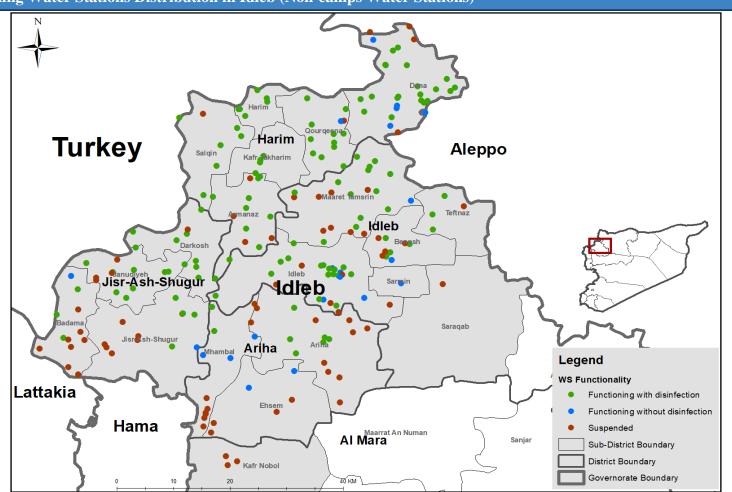

**Drinking Water Stations Distribution in Aleppo (Camps Water Stations)** 

**Drinking Water Stations Distribution in Idleb (Non-camps Water Stations)** 

Drinking Water Stations Distribution in Idleb (Camps Water Stations)