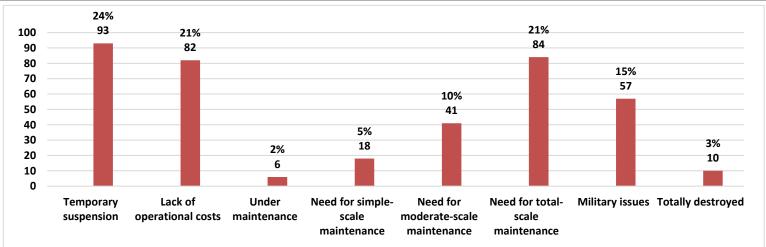

### The Reason for Suspension

| Governorate | Temporary suspension | Lack of operational costs | Under<br>maintenance | Need for simple-<br>scale maintenance | Need for moderate-<br>scale maintenance | Need for total-scale<br>maintenance | Military<br>issues | Totally<br>destroyed |
|-------------|----------------------|---------------------------|----------------------|---------------------------------------|-----------------------------------------|-------------------------------------|--------------------|----------------------|
| Aleppo      | 27                   | 43                        | 2                    | 7                                     | 23                                      | 40                                  | 8                  | 5                    |
| Idleb       | 12                   | 38                        | 1                    | 10                                    | 11                                      | 35                                  | 11                 | 3                    |
| Hama        | 0                    | 0                         | 0                    | 0                                     | 0                                       | 0                                   | 8                  | 0                    |
| Ar-raqqa    | 15                   | 0                         | 1                    | 1                                     | 5                                       | 2                                   | 8                  | 0                    |
| Deir-ez-Zor | 0                    | 0                         | 0                    | 0                                     | 0                                       | 1                                   | 0                  | 0                    |
| Al-Hasakeh  | 39                   | 1                         | 2                    | 0                                     | 2                                       | 6                                   | 22                 | 2                    |
| Total       | 93                   | 82                        | 6                    | 18                                    | 41                                      | 84                                  | 57                 | 10                   |