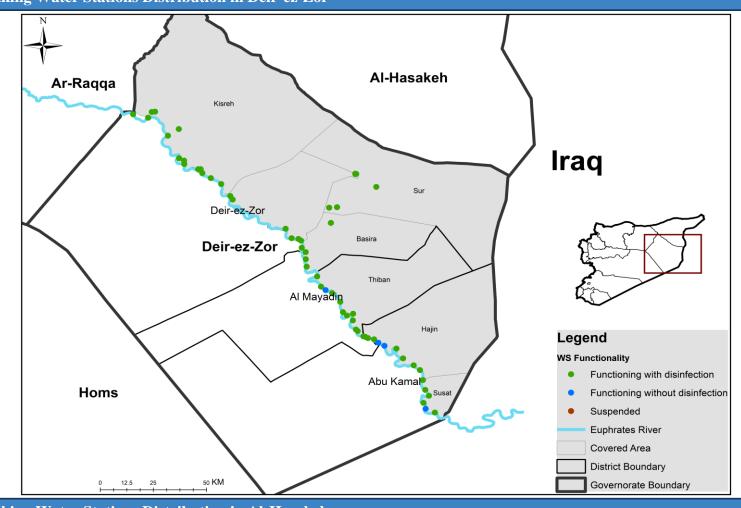

# Drinking Water Stations Distribution in Ar-raqqa

Drinking Water Stations Distribution in Deir-ez-Zor