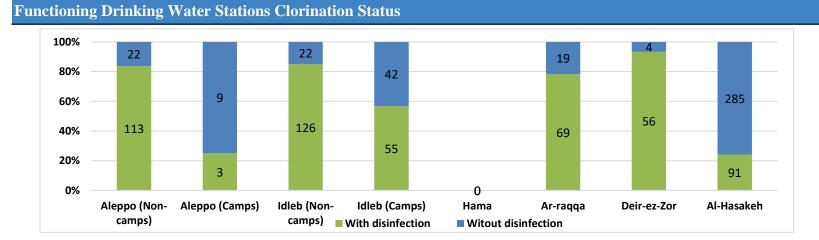

### Highlights

- This report covers 1285 public drinking water stations monitored in 6 governorates, 1099 community-based, and 186 camp-based water stations. The percentages in this report represent only the sources monitored.
- Of the monitored drinking water stations, a percentage of 71% (916/1285) were functioning.
- The percentage of the suspended stations due to the lack of operational costs is 22%, and the percentage of the suspended stations due to the need for total-scale maintenance is 23%, of the total suspended water stations.
- Of the water stations, 36% depend on the grid and 35% depend on generators as a source of electric power.
- In the areas that their stations are suspended, private agricultural wells are used as an alternative water source, and tankers are used in water transportation.
- The percentage of disinfected water sources was 56% (513/916).
- Of the functioning water stations, percentage of 88% (803/916) delivered water using a piping network, percentage of 08% (65/916) delivered water using tankering and percentage of 04% (43/916) delivered water using both, and 00% (5/916) delivered water using manhal.
- 73 water quality tests were conducted, 13 of them were contaminated.

## Drinking Water Stations Status in Each Governorate

| Governorate        | Drinking Water Stations Status |             |            | Governorate        | Functioning DWS Clorination Status |                   |            |
|--------------------|--------------------------------|-------------|------------|--------------------|------------------------------------|-------------------|------------|
|                    | Total                          | Functioning | Percentage | Governorate        | Total                              | With disinfection | Percentage |
| Aleppo (Non-camps) | 257                            | 135         | 53%        | Aleppo (Non-camps) | 135                                | 113               | 84%        |
| Aleppo (Camps)     | 45                             | 12          | 27%        | Aleppo (Camps)     | 12                                 | 3                 | 25%        |
| Idleb (Non-camps)  | 226                            | 148         | 65%        | Idleb (Non-camps)  | 148                                | 126               | 85%        |
| Idleb (Camps)      | 141                            | 97          | 69%        | Idleb (Camps)      | 97                                 | 55                | 57%        |
| Hama               | 8                              | 0           | 0%         | Hama               | 0                                  | 0                 | 0%         |
| Ar-raqqa           | 121                            | 88          | 73%        | Ar-raqqa           | 88                                 | 69                | 78%        |
| Deir-ez-Zor        | 61                             | 60          | 98%        | Deir-ez-Zor        | 60                                 | 56                | 93%        |
| Al-Hasakeh         | 426                            | 376         | 88%        | Al-Hasakeh         | 376                                | 91                | 24%        |
| Total              | 1285                           | 916         | 71%        | Total              | 916                                | 513               | 56%        |

## The Reason for not Chlorination