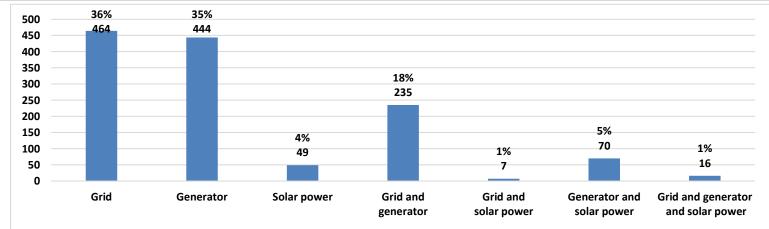

### Highlights

- This report covers 1285 public drinking water stations monitored in 6 governorates, 1099 community-based, and 186 camp-based water stations. The percentages in this report represent only the sources monitored.
- Of the monitored drinking water stations, a percentage of 71% (916/1285) were functioning.
- The percentage of the suspended stations due to the lack of operational costs is 22%, and the percentage of the suspended stations due to the need for total-scale maintenance is 23%, of the total suspended water stations.
- Of the water stations, 36% depend on the grid and 35% depend on generators as a source of electric power.
- In the areas that their stations are suspended, private agricultural wells are used as an alternative water source, and tankers are used in water transportation.
- The percentage of disinfected water sources was 56% (513/916).
- Of the functioning water stations, percentage of 88% (803/916) delivered water using a piping network, percentage of 08% (65/916) delivered water using tankering and percentage of 04% (43/916) delivered water using both, and 00% (5/916) delivered water using manhal.
- 73 water quality tests were conducted, 13 of them were contaminated.

## Source of the Electric Power

| Governorate | Grid | Generator | Solar power | Grid and generator | Grid and<br>solar power | Generator and solar power | Grid and generator<br>and solar power |
|-------------|------|-----------|-------------|--------------------|-------------------------|---------------------------|---------------------------------------|
| Aleppo      | 20   | 177       | 14          | 47                 | 1                       | 30                        | 13                                    |
| Idleb       | 14   | 241       | 32          | 32                 | 6                       | 40                        | 2                                     |
| Hama        | 0    | 8         | 0           | 0                  | 0                       | 0                         | 0                                     |
| Ar-raqqa    | 78   | 3         | 3           | 37                 | 0                       | 0                         | 0                                     |
| Deir-ez-Zor | 0    | 12        | 0           | 49                 | 0                       | 0                         | 0                                     |
| Al-Hasakeh  | 352  | 3         | 0           | 70                 | 0                       | 0                         | 1                                     |
| Total       | 464  | 444       | 49          | 235                | 7                       | 70                        | 16                                    |