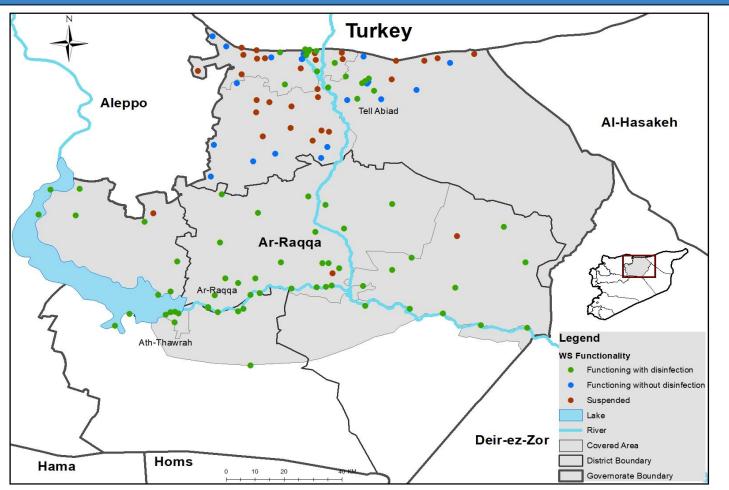

## Drinking Water Stations Distribution in Ar-raqqa

Drinking Water Stations Distribution in Deir-ez-Zor

Drinking Water Stations Distribution in Al-Hasakeh