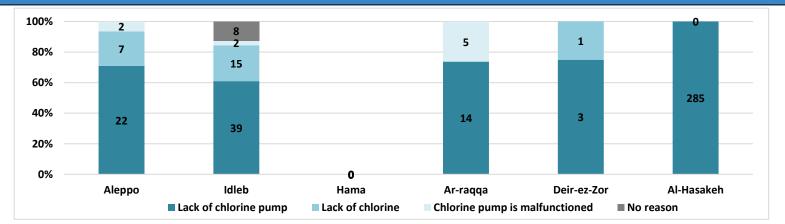

| 0                       | 0                         | 0                                     |
| Ar-raqqa    | 78   | 3         | 3           | 37                 | 0                       | 0                         | 0                                     |
| Deir-ez-Zor | 0    | 12        | 0           | 49                 | 0                       | 0                         | 0                                     |
| Al-Hasakeh  | 352  | 3         | 0           | 70                 | 0                       | 0                         | 1                                     |
| Total       | 464  | 444       | 49          | 235                | 7                       | 70                        | 16                                    |





## The Reason for not Chlorination



#### **Chlorination Status Over Weeks** 100% 80% **60%** 40% 20% 0% WOTOS W03-04 WILL W13-1A W15-16 W17.18 W25-26 W35.36 W05.06 w01.08 w09:10 W21.22 W19:20 w23-24 W29.30 W31.32 W21-28 W33:34 N31.38 N39.40 N41.42 -Idleb • Aleppo -Hama Ar-raqqa 🗧 Deir-ez-Zor Al-Hasakeh

## **Connection Method**

| Governorate | Functioning DM/C | Method  |           |      |        |  |  |
|-------------|------------------|---------|-----------|------|--------|--|--|
|             | Functioning DWS  | Network | Tankering | Both | Manhal |  |  |
| Aleppo      | 147              | 124     | 4         | 14   | 5      |  |  |
| Idleb       | 245              | 164     | 54        | 27   | 0      |  |  |
| Hama        | 0                | 0       | 0         | 0    | 0      |  |  |
| Ar-raqqa    | 88