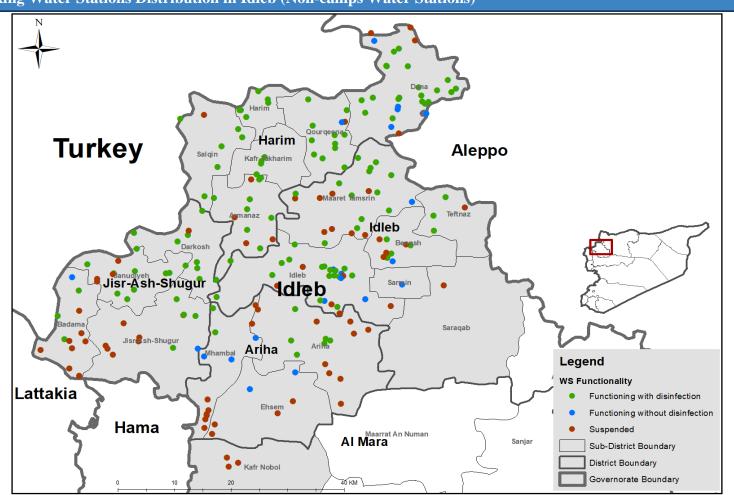

# **Connection Method**

**Drinking Water Stations Distribution in Aleppo (Camps Water Stations)** 

**Drinking Water Stations Distribution in Idleb (Non-camps Water Stations)** 

Drinking Water Stations Distribution in Idleb (Camps Water Stations)