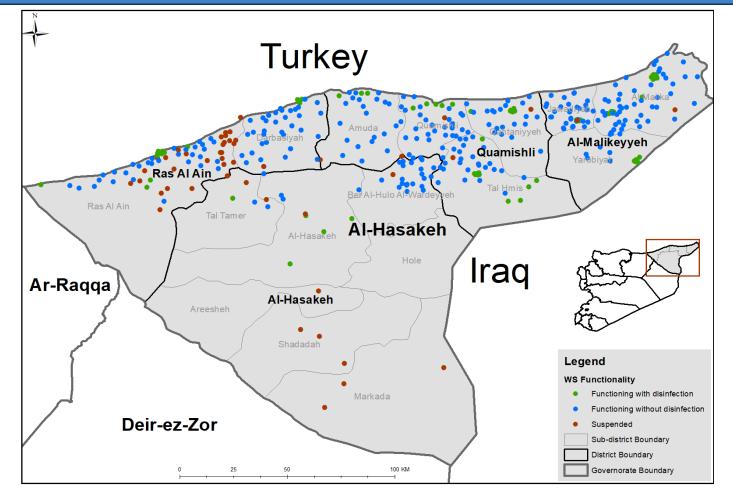

## Drinking Water Stations Distribution in Ar-raqqa

Drinking Water Stations Distribution in Deir-ez-Zor

Drinking Water Stations Distribution in Al-Hasakeh

## Drinking Water Stations Status in Each Governorate

| Governorate        | Drinking Water Stations Status |             |            | Governorate        | Functioning DWS Clorination Status |                   |            |
|--------------------|--------------------------------|-------------|------------|--------------------|------------------------------------|-------------------|------------|
|                    | Total                          | Functioning | Percentage | Governorate        | Total                              | With disinfection | Percentage |
| Aleppo (Non-camps) | 257                            | 135         | 53%        | Aleppo (Non-camps) | 135                                | 113               | 84%        |
| Aleppo (Camps)     | 45                             | 12          | 27%        | Aleppo (Camps)     | 12                                 | 3                 | 25%        |
| Idleb (Non-camps)  | 226                            | 148         | 65%        | Idleb (Non-camps)  | 148                                | 126               | 85%        |
| Idleb (Camps)      | 141                            | 97          | 69%        | Idleb (Camps)      | 97                                 | 55                | 57%        |
| Hama               | 8                              | 0           | 0%         | Hama               | 0                                  | 0                 | 0%         |
| Ar-raqqa           | 121                            | 88          | 73%        | Ar-raqqa           | 88                                 | 69                | 78%        |
| Deir-ez-Zor        | 61                             | 60          | 98%        | Deir-ez-Zor        | 60                                 | 56                | 93%        |
| Al-Hasakeh         | 426                            | 376         | 88%        | Al-Hasakeh         | 376                                | 91                | 24%        |
| Total              | 1285                           | 916         | 71%        | Total              | 916                                | 513               | 56%        |