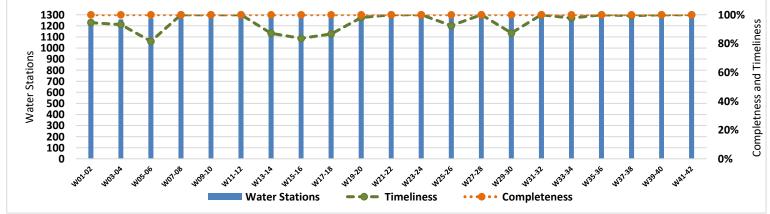

### Highlights

- This report covers 1285 public drinking water stations monitored in 6 governorates, 1099 community-based, and 186 camp-based water stations. The percentages in this report represent only the sources monitored.
- Of the monitored drinking water stations, a percentage of 71% (916/1285) were functioning.
- The percentage of the suspended stations due to the lack of operational costs is 22%, and the percentage of the suspended stations due to the need for total-scale maintenance is 23%, of the total suspended water stations.
- Of the water stations, 36% depend on the grid and 35% depend on generators as a source of electric power.
- In the areas that their stations are suspended, private agricultural wells are used as an alternative water source, and tankers are used in water transportation.
- The percentage of disinfected water sources was 56% (513/916).
- Of the functioning water stations, percentage of 88% (803/916) delivered water using a piping network, percentage of 08% (65/916) delivered water using tankering and percentage of 04% (43/916) delivered water using both, and 00% (5/916) delivered water using manhal.
- 73 water quality tests were conducted, 13 of them were contaminated.