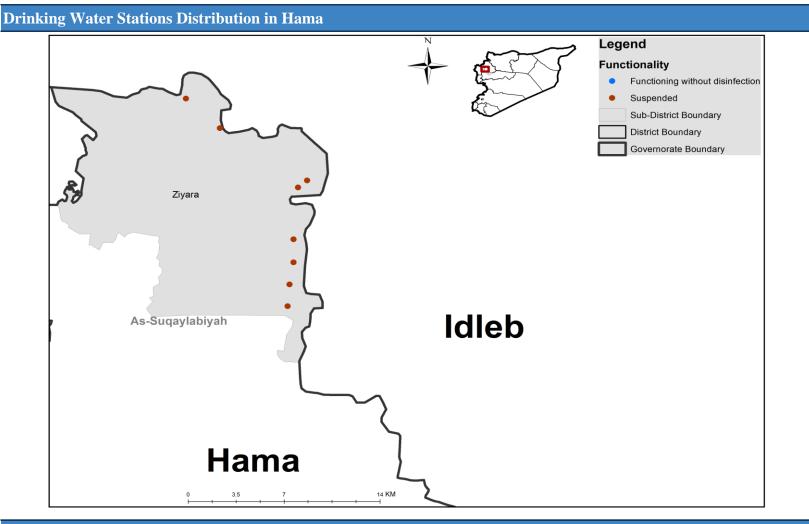

## Drinking Water Stations Status in Each Governorate

| Governorate        | Drinking Water Stations Status |             |            | Governorate        | Functioning DWS Clorination Status |                   |            |
|--------------------|--------------------------------|-------------|------------|--------------------|------------------------------------|-------------------|------------|
|                    | Total                          | Functioning | Percentage | Governorate        | Total                              | With disinfection | Percentage |
| Aleppo (Non-camps) | 257                            | 135         | 53%        | Aleppo (Non-camps) | 135                                | 113               | 84%        |
| Aleppo (Camps)     | 45                             | 12          | 27%        | Aleppo (Camps)     | 12                                 | 3                 | 25%        |
| Idleb (Non-camps)  | 226                            | 148         | 65%        | Idleb (Non-camps)  | 148                                | 126               | 85%        |
| Idleb (Camps)      | 141                            | 97          | 69%        | Idleb (Camps)      | 97                                 | 55                | 57%        |
| Hama               | 8                              | 0           | 0%         | Hama               | 0                                  | 0                 | 0%         |
| Ar-raqqa           | 121                            | 88          | 73%        | Ar-raqqa           | 88                                 | 69                | 78%        |
| Deir-ez-Zor        | 61                             | 60          | 98%        | Deir-ez-Zor        | 60                                 | 56                | 93%        |
| Al-Hasakeh         | 426                            | 376         | 88%        | Al-Hasakeh         | 376                                | 91                | 24%        |
| Total              | 1285                           | 916         | 71%        | Total              | 916                                | 513               | 56%        |

## Source of the Electric Power

| Governorate | Grid | Generator | Solar power | Grid and generator | Grid and<br>solar power | Generator and solar power | Grid and generator<br>and solar power |
|-------------|------|-----------|-------------|--------------------|-------------------------|---------------------------|---------------------------------------|
| Aleppo      | 20   | 177       | 14          | 47                 | 1                       | 30                        | 13                                    |
| Idleb       | 14   | 241       | 32          | 32                 | 6                       | 40                        | 2                                     |
| Hama        | 0    | 8         | 0           | 0                  | 0                       | 0                         | 0                                     |
| Ar-raqqa    | 78   | 3         | 3           | 37                 | 0                       | 0                         | 0                                     |
| Deir-ez-Zor | 0    | 12        | 0           | 49                 | 0                       | 0                         | 0                                     |
| Al-Hasakeh  | 352  | 3         | 0           | 70                 | 0                       | 0                         | 1                                     |
| Total       | 464  | 444       | 49          | 235                | 7                       | 70                        | 16                                    |