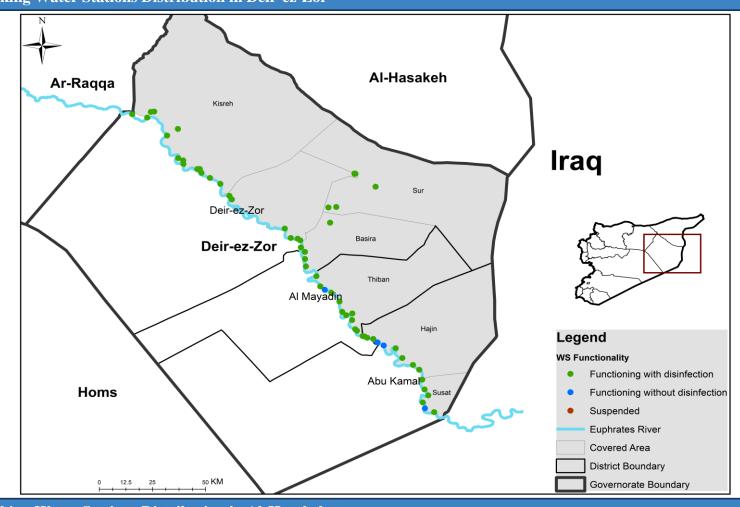

## Drinking Water Stations Distribution in Ar-raqqa

Drinking Water Stations Distribution in Deir-ez-Zor

Drinking Water Stations Distribution in Al-Hasakeh

## Drinking Water Stations Status in Each Governorate

| Governorate        | Drinking Water Stations Status |             |            | Governorate        | Functioning DWS Clorination Status |                   |            |
|--------------------|--------------------------------|-------------|------------|--------------------|------------------------------------|-------------------|------------|
|                    | Total                          | Functioning | Percentage | Governorate        | Total                              | With disinfection | Percentage |
| Aleppo (Non-camps) | 257                            | 135         | 53%        | Aleppo (Non-camps) | 135                                | 113               | 84%        |
| Aleppo (Camps)     | 45                             | 12          | 27%        | Aleppo (Camps)     | 12                                 | 3                 | 25%        |
| Idleb (Non-camps)  | 226                            | 148         | 65%        | Idleb (Non-camps)  | 148                                | 126               | 85%        |
| Idleb (Camps)      | 141                            | 97          | 69%        | Idleb (Camps)      | 97                                 | 55                | 57%        |
| Hama               | 8                              | 0           | 0%         | Hama               | 0                                  | 0                 | 0%         |
| Ar-raqqa           | 121                            | 88          | 73%        | Ar-raqqa           | 88                                 | 69                | 78%        |
| Deir-ez-Zor        | 61                             | 60          | 98%        | Deir-ez-Zor        | 60                                 | 56                | 93%        |
| Al-Hasakeh         | 426                            | 376         | 88%        | Al-Hasakeh         | 376                                | 91                | 24%        |
| Total              | 1285                           | 916         | 71%        | Total              | 916                                | 513               | 56%        |