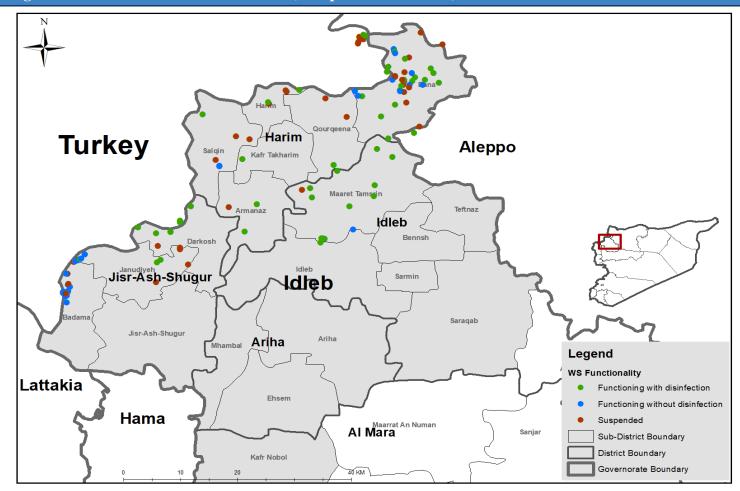

# **Connection Method**

**Drinking Water Stations Distribution in Aleppo (Camps Water Stations)** 

**Drinking Water Stations Distribution in Idleb (Non-camps Water Stations)** 

Drinking Water Stations Distribution in Idleb (Camps Water Stations)