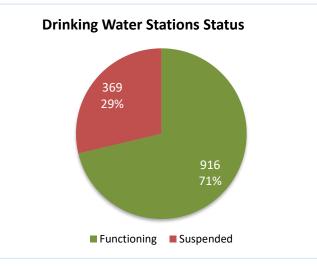

### Highlights

- This report covers 1285 public drinking water stations monitored in 6 governorates, 1099 community-based, and 186 camp-based water stations. The percentages in this report represent only the sources monitored.
- Of the monitored drinking water stations, a percentage of 71% (916/1285) were functioning.
- The percentage of the suspended stations due to the lack of operational costs is 22%, and the percentage of the suspended stations due to the need for total-scale maintenance is 23%, of the total suspended water stations.
- Of the water stations, 36% depend on the grid and 35% depend on generators as a source of electric power.
- In the areas that their stations are suspended, private agricultural wells are used as an alternative water source, and tankers are used in water transportation.
- The percentage of disinfected water sources was 56% (513/916).
- Of the functioning water stations, percentage of 88% (803/916) delivered water using a piping network, percentage of 08% (65/916) delivered water using tankering and percentage of 04% (43/916) delivered water using both, and 00% (5/916) delivered water using manhal.
- 73 water quality tests were conducted, 13 of them were contaminated.

## Drinking Water Stations Status in Each Governorate

| Governorate        | Drinking Water Stations Status |             |            | Governorate        | Functioning DWS Clorination Status |                   |            |
|--------------------|--------------------------------|-------------|------------|--------------------|------------------------------------|-------------------|------------|
|                    | Total                          | Functioning | Percentage | Governorate        | Total                              | With disinfection | Percentage |
| Aleppo (Non-camps) | 257                            | 135         | 53%        | Aleppo (Non-camps) | 135                                | 113               | 84%        |
| Aleppo (Camps)     | 45                             | 12          | 27%        | Aleppo (Camps)     | 12                                 | 3                 | 25%        |
| Idleb (Non-camps)  | 226                            | 148         | 65%        | Idleb (Non-camps)  | 148                                | 126               | 85%        |
| Idleb (Camps)      | 141                            | 97          | 69%        | Idleb (Camps)      | 97                                 | 55                | 57%        |
| Hama               | 8                              | 0           | 0%         | Hama               | 0                                  | 0                 | 0%         |
| Ar-raqqa           | 121                            | 88          | 73%        | Ar-raqqa           | 88                                 | 69                | 78%        |
| Deir-ez-Zor        | 61                             | 60          | 98%        | Deir-ez-Zor        | 60                                 | 56                | 93%        |
| Al-Hasakeh         | 426                            | 376         | 88%        | Al-Hasakeh         | 376                                | 91                | 24%        |
| Total              | 1285                           | 916         | 71%        | Total              | 916                                | 513               | 56%        |

## **Drinking Water Stations Status**