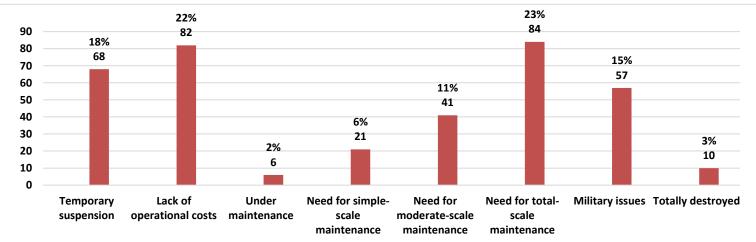

### Highlights

- This report covers 1285 public drinking water stations monitored in 6 governorates, 1099 community-based, and 186 camp-based water stations. The percentages in this report represent only the sources monitored.
- Of the monitored drinking water stations, a percentage of 71% (916/1285) were functioning.
- The percentage of the suspended stations due to the lack of operational costs is 22%, and the percentage of the suspended stations due to the need for total-scale maintenance is 23%, of the total suspended water stations.
- Of the water stations, 36% depend on the grid and 35% depend on generators as a source of electric power.
- In the areas that their stations are suspended, private agricultural wells are used as an alternative water source, and tankers are used in water transportation.
- The percentage of disinfected water sources was 56% (513/916).
- Of the functioning water stations, percentage of 88% (803/916) delivered water using a piping network, percentage of 08% (65/916) delivered water using tankering and percentage of 04% (43/916) delivered water using both, and 00% (5/916) delivered water using manhal.
- 73 water quality tests were conducted, 13 of them were contaminated.

## The Reason for Suspension

|             |                      | -                         |                      |                                       |                                         | -                                   | -                  |                      |
|-------------|----------------------|---------------------------|----------------------|---------------------------------------|-----------------------------------------|-------------------------------------|--------------------|----------------------|
| Governorate | Temporary suspension | Lack of operational costs | Under<br>maintenance | Need for simple-<br>scale maintenance | Need for moderate-<br>scale maintenance | Need for total-scale<br>maintenance | Military<br>issues | Totally<br>destroyed |
| Aleppo      | 27                   | 43                        | 2                    | 7                                     | 23                                      | 40                                  | 8                  | 5                    |
| Idleb       | 13                   | 38                        | 1                    | 10                                    | 11                                      | 35                                  | 11                 | 3                    |
| Hama        | 0                    | 0                         | 0                    | 0                                     | 0                                       | 0                                   | 8                  | 0                    |
| Ar-raqqa    | 16                   | 0                         | 1                    | 1                                     | 5                                       | 2                                   | 8                  | 0                    |
| Deir-ez-Zor | 0                    | 0                         | 0                    | 0                                     | 0                                       | 1                                   | 0                  | 0                    |
| Al-Hasakeh  | 12                   | 1                         | 2                    | 3                                     | 2                                       | 6                                   | 22                 | 2                    |
| Total       | 68                   | 82                        | 6                    | 21                                    | 41                                      | 84                                  | 57                 | 10                   |