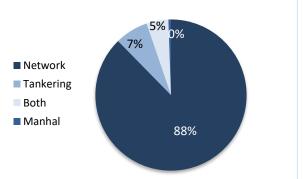

## **Connection Method**

| Governorate | Functioning DM/C | Method  |           |      |        |  |  |
|-------------|------------------|---------|-----------|------|--------|--|--|
|             | Functioning DWS  | Network | Tankering | Both | Manhal |  |  |
| Aleppo      | 147              | 124     | 4         | 14   | 5      |  |  |
| Idleb       | 245              | 164     | 54        | 27   | 0      |  |  |
| Hama        | 0                | 0       | 0         | 0    | 0      |  |  |
| Ar-raqqa    | 88               | 85      | 2         | 1    | 0      |  |  |
| Deir-ez-Zor | 60               | 56      | 4         | 0    | 0      |  |  |
| Al-Hasakeh  | 376              | 374     | 1         | 1    | 0      |  |  |
| Total       | 916              | 803     | 65        | 43   | 5      |  |  |