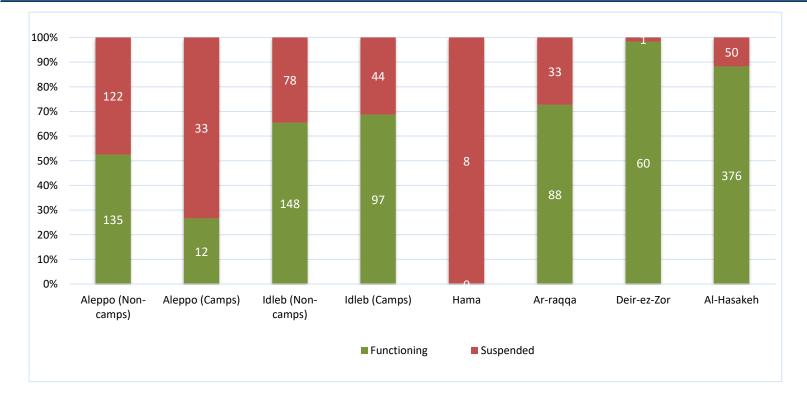

## Drinking Water Stations Status in Each Governorate

| Governorate        | Drinking Water Stations Status |             |            | Governorate        | Functioning DWS Clorination Status |                   |            |
|--------------------|--------------------------------|-------------|------------|--------------------|------------------------------------|-------------------|------------|
|                    | Total                          | Functioning | Percentage | Governorate        | Total                              | With disinfection | Percentage |
| Aleppo (Non-camps) | 257                            | 135         | 53%        | Aleppo (Non-camps) | 135                                | 113               | 84%        |
| Aleppo (Camps)     | 45                             | 12          | 27%        | Aleppo (Camps)     | 12                                 | 3                 | 25%        |
| Idleb (Non-camps)  | 226                            | 148         | 65%        | Idleb (Non-camps)  | 148                                | 126               | 85%        |
| Idleb (Camps)      | 141                            | 97          | 69%        | Idleb (Camps)      | 97                                 | 55                | 57%        |
| Hama               | 8                              | 0           | 0%         | Hama               | 0                                  | 0                 | 0%         |
| Ar-raqqa           | 121                            | 88          | 73%        | Ar-raqqa           | 88                                 | 69                | 78%        |
| Deir-ez-Zor        | 61                             | 60          | 98%        | Deir-ez-Zor        | 60                                 | 56                | 93%        |
| Al-Hasakeh         | 426                            | 376         | 88%        | Al-Hasakeh         | 376                                | 91                | 24%        |
| Total              | 1285                           | 916         | 71%        | Total              | 916                                | 513               | 56%        |

## **Drinking Water Stations Status**

## Drinking Water Stations Status in Governorates