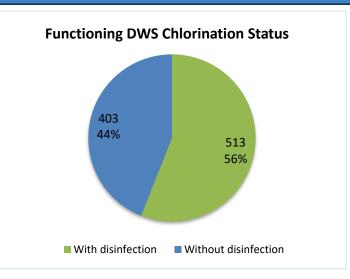

### Highlights

- This report covers 1285 public drinking water stations monitored in 6 governorates, 1099 community-based, and 186 camp-based water stations. The percentages in this report represent only the sources monitored.
- Of the monitored drinking water stations, a percentage of 71% (916/1285) were functioning.
- The percentage of the suspended stations due to the lack of operational costs is 22%, and the percentage of the suspended stations due to the need for total-scale maintenance is 23%, of the total suspended water stations.
- Of the water stations, 36% depend on the grid and 35% depend on generators as a source of electric power.
- In the areas that their stations are suspended, private agricultural wells are used as an alternative water source, and tankers are used in water transportation.
- The percentage of disinfected water sources was 56% (513/916).
- Of the functioning water stations, percentage of 88% (803/916) delivered water using a piping network, percentage of 08% (65/916) delivered water using tankering and percentage of 04% (43/916) delivered water using both, and 00% (5/916) delivered water using manhal.
- 73 water quality tests were conducted, 13 of them were contaminated.

## Drinking Water Stations Status in Each Governorate

| Governorate        | Drinking Water Stations Status |             |            | Governorate        | Functioning DWS Clorination Status |                   |            |
|--------------------|--------------------------------|-------------|------------|--------------------|------------------------------------|-------------------|------------|
|                    | Total                          | Functioning | Percentage | Governorate        | Total                              | With disinfection | Percentage |
| Aleppo (Non-camps) | 257                            | 135         | 53%        | Aleppo (Non-camps) | 135                                | 113               | 84%        |
| Aleppo (Camps)     | 45                             | 12          | 27%        | Aleppo (Camps)     | 12                                 | 3                 | 25%        |
| Idleb (Non-camps)  | 226                            | 148         | 65%        | Idleb (Non-camps)  | 148                                | 126               | 85%        |
| Idleb (Camps)      | 141                            | 97          | 69%        | Idleb (Camps)      | 97                                 | 55                | 57%        |
| Hama               | 8                              | 0           | 0%         | Hama               | 0                                  | 0                 | 0%         |
| Ar-raqqa           | 121                            | 88          | 73%        | Ar-raqqa           | 88                                 | 69                | 78%        |
| Deir-ez-Zor        | 61                             | 60          | 98%        | Deir-ez-Zor        | 60                                 | 56                | 93%        |
| Al-Hasakeh         | 426                            | 376         | 88%        | Al-Hasakeh         | 376                                | 91                | 24%        |
| Total              | 1285                           | 916         | 71%        | Total              | 916                                | 513               | 56%        |