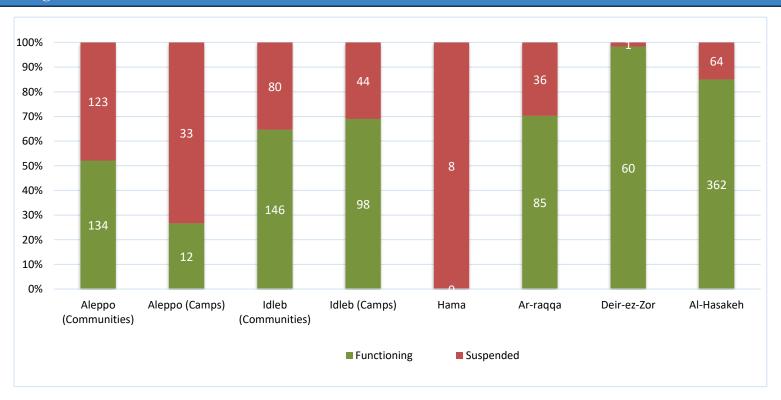

# Drinking Water Stations Status in Each Governorate

|                      | Drinking Water Stations Status |             |            |  |  |
|----------------------|--------------------------------|-------------|------------|--|--|
| Governorate          | Total                          | Functioning | Percentage |  |  |
| Aleppo (Communities) | 257                            | 134         | 52%        |  |  |
| Aleppo (Camps)       | 45                             | 12          | 27%        |  |  |
| Idleb (Communities)  | 226                            | 146         | 65%        |  |  |
| Idleb (Camps)        | 142                            | 98          | 69%        |  |  |
| Hama                 | 8                              | 0           | 0%         |  |  |
| Ar-raqqa             | 121                            | 85          | 70%        |  |  |
| Deir-ez-Zor          | 61                             | 60          | 98%        |  |  |
| Al-Hasakeh           | 426                            | 362         | 85%        |  |  |
| Total                | 1286                           | 897         | 70%        |  |  |

# **Drinking Water Stations Status**