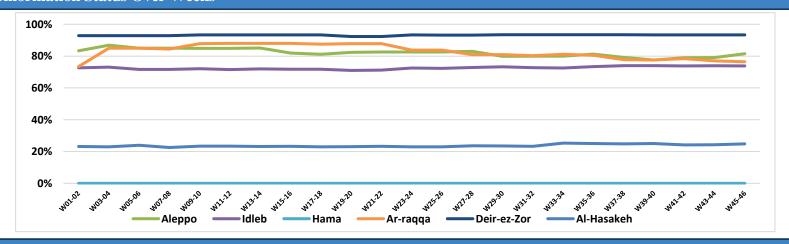

|
| Ar-raqqa    | 78   | 3         | 4           | 36                 | 0                    | 0                         | 0                                  |
| Deir-ez-Zor | 0    | 12        | 0           | 49                 | 0                    | 0                         | 0                                  |
| Al-Hasakeh  | 351  | 3         | 0           | 71                 | 0                    | 0                         | 1                                  |
| Total       | 463  | 442       | 51          | 235                | 7                    | 72                        | 16                                 |



#### **Functioning Drinking Water Stations Clorination Status**



#### The Reason for not Chlorination



#### **Chlorination Status Over Weeks**



#### **Connection Method**

|             |                 | Method  |                   |      |        |  |
|-------------|-----------------|---------|-------------------|------|--------|--|
| Governorate | Functioning DWS | Network | Water<br>Trucking | Both | Manhal |  |
| Aleppo      | 146             | 123     | 4                 | 14   | 5      |  |
| Idleb       | 244             | 162     | 55                | 27   | 0      |  |
| Hama        | 0               | 0       | 0                 | 0    | 0      |  |
| Ar-raqqa    | 85              | 82      | 2                 | 1    | 0      |  |
| Deir-ez-Zor | 60              | 56      | 4                 | 0    | 0      |  |
| Al-Hasakeh  | 362             | 360     | 1                 | 1    | 0      |  |
| Total       | 897