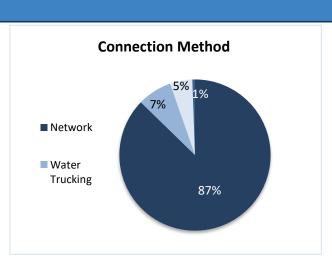

#### **Connection Method**

|             |                 | Method  |                   |      |        |  |
|-------------|-----------------|---------|-------------------|------|--------|--|
| Governorate | Functioning DWS | Network | Water<br>Trucking | Both | Manhal |  |
| Aleppo      | 146             | 123     | 4                 | 14   | 5      |  |
| Idleb       | 244             | 162     | 55                | 27   | 0      |  |
| Hama        | 0               | 0       | 0                 | 0    | 0      |  |
| Ar-raqqa    | 85              | 82      | 2                 | 1    | 0      |  |
| Deir-ez-Zor | 60              | 56      | 4                 | 0    | 0      |  |
| Al-Hasakeh  | 362             | 360     | 1                 | 1    | 0      |  |
| Total       | 897             | 783     | 66                | 43   | 5      |  |

#### Highlights

- This report covers 1286 public drinking water stations monitored in 6 governorates, 1099 community-based, and 187 camp-based water stations. The percentages in this report represent only the sources monitored.
- Of the monitored drinking water stations, a percentage of 70% (897/1286) were functioning.
- The percentage of the suspended stations due to the lack of operational costs is 21%, and the percentage of the suspended stations due to the need for total-scale maintenance is 21%, of the total suspended water stations.
- Of the water stations, 36% depend on the grid and 34% depend on generators as a source of electric power.
- In the areas that their stations are suspended, private agricultural wells are used as an alternative water source, and tankers are used in water transportation.
- The percentage of disinfected water sources was 57% (510/897).
- Of the functioning water stations, percentage of 88% (783/897) delivered water using a piping network, percentage of 08% (66/897) delivered water using tankering and percentage of 04% (43/897) delivered water using both, and 00% (5/897) delivered water using manhal.
- 47 water quality tests were conducted, 9 of them were contaminated.