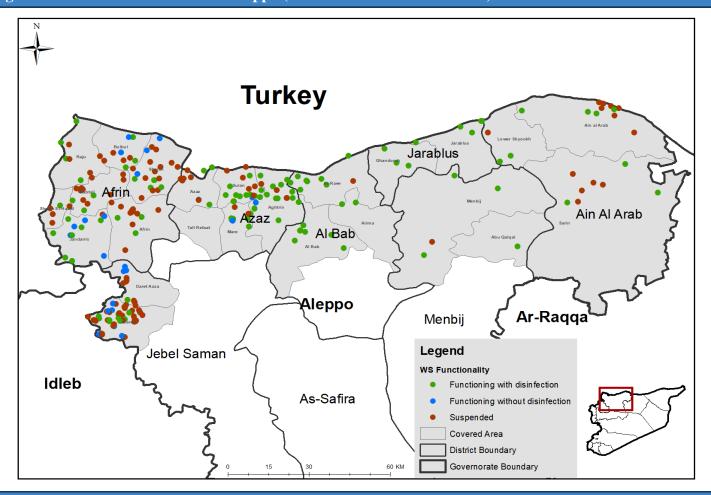

#### **Drinking Water Stations Distribution in Aleppo (Communities Water Stations)**