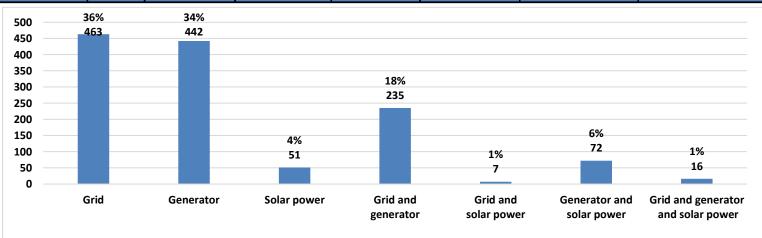

# **Source of the Electric Power**

| Governorate | Grid | Generator | Solar power | Grid and generator | Grid and solar power | Generator and solar power | Grid and generator and solar power |
|-------------|------|-----------|-------------|--------------------|----------------------|---------------------------|------------------------------------|
| Aleppo      | 20   | 175       | 14          | 47                 | 1                    | 32                        | 13                                 |
| Idleb       | 14   | 241       | 33          | 32                 | 6                    | 40                        | 2                                  |
| Hama        | 0    | 8         | 0           | 0                  | 0                    | 0                         | 0                                  |
| Ar-raqqa    | 78   | 3         | 4           | 36                 | 0                    | 0                         | 0                                  |
| Deir-ez-Zor | 0    | 12        | 0           | 49                 | 0                    | 0                         | 0                                  |
| Al-Hasakeh  | 351  | 3         | 0           | 71                 | 0                    | 0                         | 1                                  |
| Total       | 463  | 442       | 51          | 235                | 7                    | 72                        | 16                                 |

#### Highlights

- This report covers 1286 public drinking water stations monitored in 6 governorates, 1099 community-based, and 187 camp-based water stations. The percentages in this report represent only the sources monitored.
- Of the monitored drinking water stations, a percentage of 70% (897/1286) were functioning.
- The percentage of the suspended stations due to the lack of operational costs is 21%, and the percentage of the suspended stations due to the need for total-scale maintenance is 21%, of the total suspended water stations.
- Of the water stations, 36% depend on the grid and 34% depend on generators as a source of electric power.
- In the areas that their stations are suspended, private agricultural wells are used as an alternative water source, and tankers are used in water transportation.
- The percentage of disinfected water sources was 57% (510/897).
- Of the functioning water stations, percentage of 88% (783/897) delivered water using a piping network, percentage of 08% (66/897) delivered water using tankering and percentage of 04% (43/897) delivered water using both, and 00% (5/897) delivered water using manhal.
- 47 water quality tests were conducted, 9 of them were contaminated.