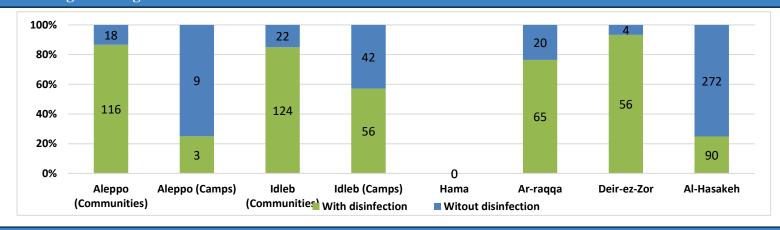

#### **Functioning Drinking Water Stations Clorination Status**

|                      | Functioning DWS Clorination Status |                   |            |  |  |
|----------------------|------------------------------------|-------------------|------------|--|--|
| Governorate          | Total                              | With disinfection | Percentage |  |  |
| Aleppo (Communities) | 134                                | 116               | 87%        |  |  |
| Aleppo (Camps)       | 12                                 | 3                 | 25%        |  |  |
| Idleb (Communities)  | 146                                | 124               | 85%        |  |  |
| Idleb (Camps)        | 98                                 | 56                | 57%        |  |  |
| Hama                 | 0                                  | 0                 | 0%         |  |  |
| Ar-raqqa             | 85                                 | 65                | 76%        |  |  |
| Deir-ez-Zor          | 60                                 | 56                | 93%        |  |  |
| Al-Hasakeh           | 362                                | 90                | 25%        |  |  |
| Total                | 897                                | 510               | 57%        |  |  |