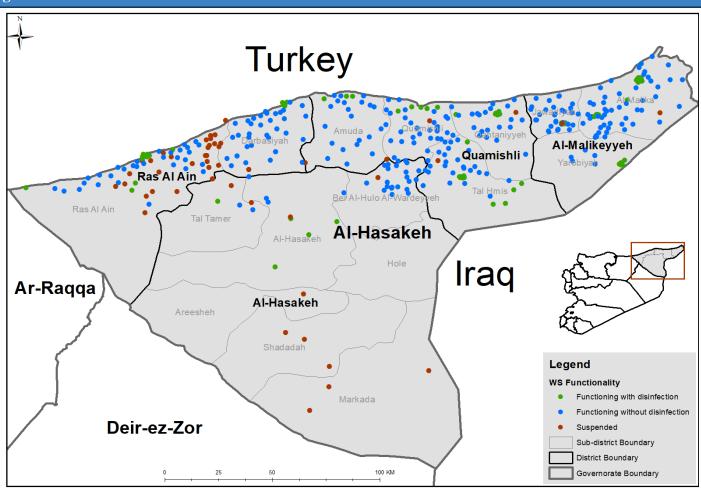

ez-Zor | 60              | 56      | 4                 | 0    | 0      |  |
| Al-Hasakeh  | 362             | 360     | 1                 | 1    | 0      |  |
| Total       | 897             | 783     | 66                | 43   | 5      |  |



#### **Drinking Water Stations Distribution in Aleppo (Communities Water Stations)**



# **Drinking Water Stations Distribution in Aleppo (Camps Water Stations)**



#### **Drinking Water Stations Distribution in Idleb (Communities Water Stations)**



## **Drinking Water Stations Distribution in Idleb (Camps Water Stations)**



## Drinking Water Stations Distribution in Hama



# Drinking Water Stations Distribution in Ar-raqqa



#### Drinking Water Stations Distribution in Deir-ez-Zor



#### Drinking Water Stations Distribution in Al-Hasakeh