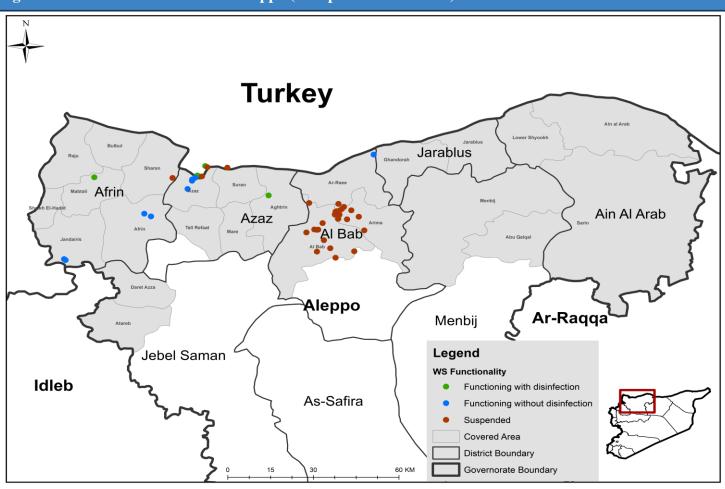

| Network | Water<br>Trucking | Both | Manhal |  |
| Aleppo      | 146             | 123     | 4                 | 14   | 5      |  |
| Idleb       | 244             | 162     | 55                | 27   | 0      |  |
| Hama        | 0               | 0       | 0                 | 0    | 0      |  |
| Ar-raqqa    | 85              | 82      | 2                 | 1    | 0      |  |
| Deir-ez-Zor | 60              | 56      | 4                 | 0    | 0      |  |
| Al-Hasakeh  | 362             | 360     | 1                 | 1    | 0      |  |
| Total       | 897             | 783     | 66                | 43   | 5      |  |



#### **Drinking Water Stations Distribution in Aleppo (Communities Water Stations)**



# **Drinking Water Stations Distribution in Aleppo (Camps Water Stations)**



#### **Drinking Water Stations Distribution in Idleb (Communities Water Stations)**



## **Drinking Water Stations Distribution in Idleb (Camps Water Stations)**



## Drinking Water Stations Distribution in Hama



# Drinking Water Stations Distribution in Ar-raqqa



#### Drinking Water Stations Distribution in Deir-ez-Zor



#### Drinking Water Stations Distribution in Al-Hasakeh