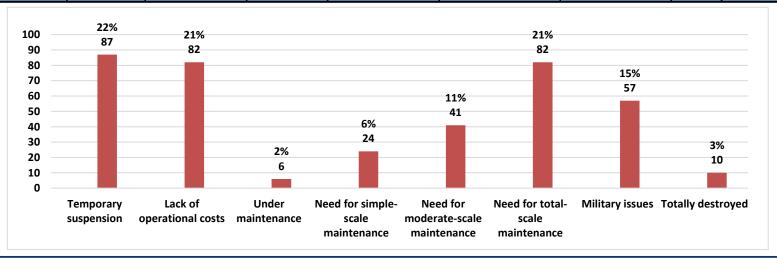

# The Reason for Suspension

| Governorate | Temporary<br>suspension | Lack of operational costs | Under<br>maintenance | Need for simple-<br>scale maintenance | Need for moderate-<br>scale maintenance | Need for total-scale<br>maintenance | Military<br>issues | Totally<br>destroyed |
|-------------|-------------------------|---------------------------|----------------------|---------------------------------------|-----------------------------------------|-------------------------------------|--------------------|----------------------|
| Aleppo      | 31                      | 41                        | 2                    | 7                                     | 23                                      | 39                                  | 8                  | 5                    |
| Idleb       | 12                      | 41                        | 1                    | 10                                    | 11                                      | 35                                  | 11                 | 3                    |
| Hama        | 0                       | 0                         | 0                    | 0                                     | 0                                       | 0                                   | 8                  | 0                    |
| Ar-raqqa    | 17                      | 0                         | 1                    | 3                                     | 5                                       | 2                                   | 8                  | 0                    |
| Deir-ez-Zor | 0                       | 0                         | 0                    | 0                                     | 0                                       | 1                                   | 0                  | 0                    |
| Al-Hasakeh  | 27                      | 0                         | 2                    | 4                                     | 2                                       | 5                                   | 22                 | 2                    |
| Total       | 87                      | 82                        | 6                    | 24                                    | 41                                      | 82                                  | 57                 | 10                   |

#### Highlights

- This report covers 1286 public drinking water stations monitored in 6 governorates, 1099 community-based, and 187 camp-based water stations. The percentages in this report represent only the sources monitored.
- Of the monitored drinking water stations, a percentage of 70% (897/1286) were functioning.
- The percentage of the suspended stations due to the lack of operational costs is 21%, and the percentage of the suspended stations due to the need for total-scale maintenance is 21%, of the total suspended water stations.
- Of the water stations, 36% depend on the grid and 34% depend on generators as a source of electric power.
- In the areas that their stations are suspended, private agricultural wells are used as an alternative water source, and tankers are used in water transportation.
- The percentage of disinfected water sources was 57% (510/897).
- Of the functioning water stations, percentage of 88% (783/897) delivered water using a piping network, percentage of 08% (66/897) delivered water using tankering and percentage of 04% (43/897) delivered water using both, and 00% (5/897) delivered water using manhal.
- 47 water quality tests were conducted, 9 of them were contaminated.