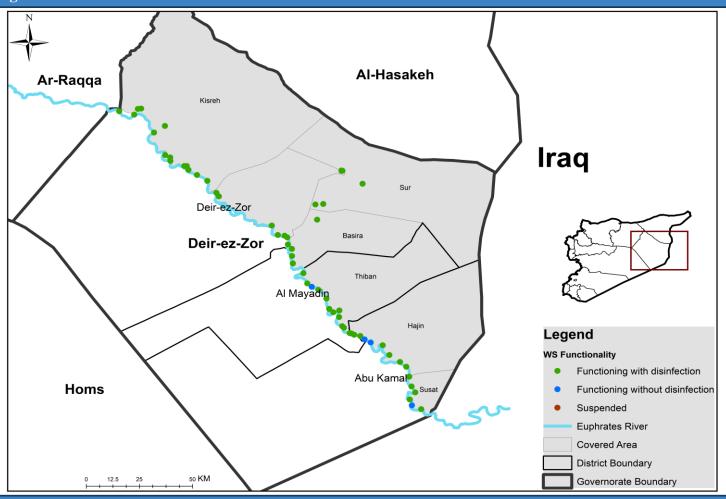

| 82      | 2                 | 1    | 0      |  |
| Deir-ez-Zor | 60              | 56      | 4                 | 0    | 0      |  |
| Al-Hasakeh  | 362             | 360     | 1                 | 1    | 0      |  |
| Total       | 897             | 783     | 66                | 43   | 5      |  |



#### **Drinking Water Stations Distribution in Aleppo (Communities Water Stations)**



# **Drinking Water Stations Distribution in Aleppo (Camps Water Stations)**



#### **Drinking Water Stations Distribution in Idleb (Communities Water Stations)**



## **Drinking Water Stations Distribution in Idleb (Camps Water Stations)**



## Drinking Water Stations Distribution in Hama



# Drinking Water Stations Distribution in Ar-raqqa



#### Drinking Water Stations Distribution in Deir-ez-Zor



#### Drinking Water Stations Distribution in Al-Hasakeh