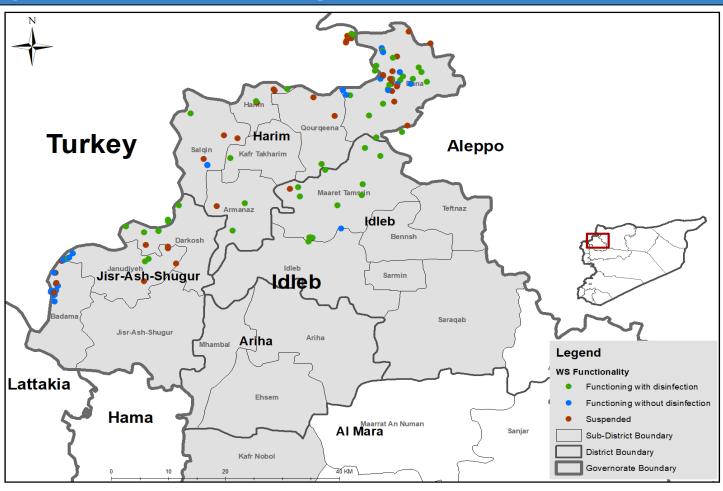

| 162     | 55                | 27   | 0      |  |
| Hama        | 0               | 0       | 0                 | 0    | 0      |  |
| Ar-raqqa    | 85              | 82      | 2                 | 1    | 0      |  |
| Deir-ez-Zor | 60              | 56      | 4                 | 0    | 0      |  |
| Al-Hasakeh  | 362             | 360     | 1                 | 1    | 0      |  |
| Total       | 897             | 783     | 66                | 43   | 5      |  |



#### **Drinking Water Stations Distribution in Aleppo (Communities Water Stations)**



# **Drinking Water Stations Distribution in Aleppo (Camps Water Stations)**



#### **Drinking Water Stations Distribution in Idleb (Communities Water Stations)**



## **Drinking Water Stations Distribution in Idleb (Camps Water Stations)**



## Drinking Water Stations Distribution in Hama



# Drinking Water Stations Distribution in Ar-raqqa



#### Drinking Water Stations Distribution in Deir-ez-Zor



#### Drinking Water Stations Distribution in Al-Hasakeh