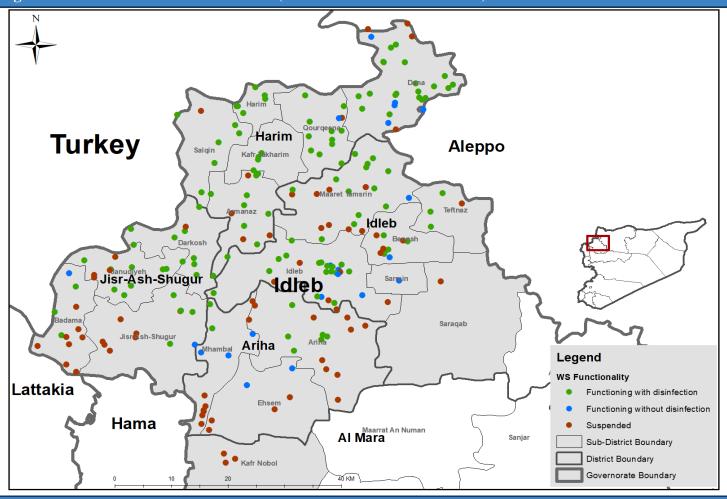

#### **Drinking Water Stations Distribution in Idleb (Communities Water Stations)**