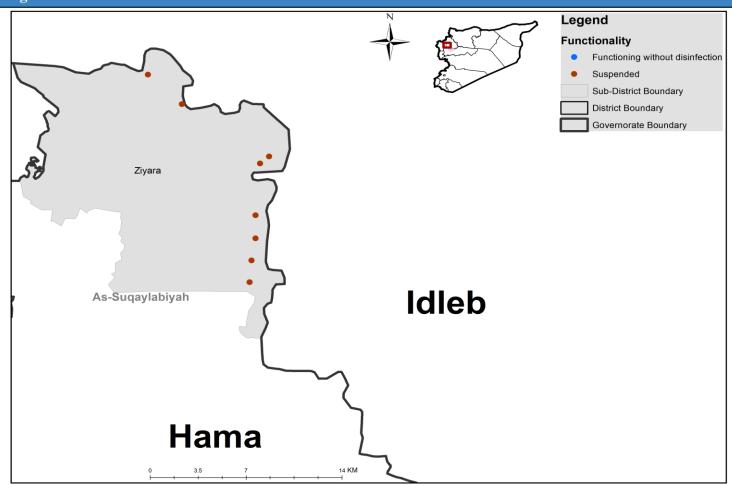

| Hama        | 0               | 0       | 0                 | 0    | 0      |  |
| Ar-raqqa    | 85              | 82      | 2                 | 1    | 0      |  |
| Deir-ez-Zor | 60              | 56      | 4                 | 0    | 0      |  |
| Al-Hasakeh  | 362             | 360     | 1                 | 1    | 0      |  |
| Total       | 897             | 783     | 66                | 43   | 5      |  |



#### **Drinking Water Stations Distribution in Aleppo (Communities Water Stations)**



# **Drinking Water Stations Distribution in Aleppo (Camps Water Stations)**



#### **Drinking Water Stations Distribution in Idleb (Communities Water Stations)**



## **Drinking Water Stations Distribution in Idleb (Camps Water Stations)**



## Drinking Water Stations Distribution in Hama



# Drinking Water Stations Distribution in Ar-raqqa



#### Drinking Water Stations Distribution in Deir-ez-Zor



#### Drinking Water Stations Distribution in Al-Hasakeh