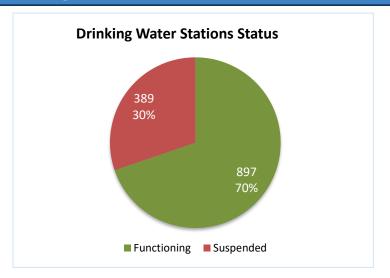

#### Highlights

- This report covers 1286 public drinking water stations monitored in 6 governorates, 1099 community-based, and 187 camp-based water stations. The percentages in this report represent only the sources monitored.
- Of the monitored drinking water stations, a percentage of 70% (897/1286) were functioning.
- The percentage of the suspended stations due to the lack of operational costs is 21%, and the percentage of the suspended stations due to the need for total-scale maintenance is 21%, of the total suspended water stations.
- Of the water stations, 36% depend on the grid and 34% depend on generators as a source of electric power.
- In the areas that their stations are suspended, private agricultural wells are used as an alternative water source, and tankers are used in water transportation.
- The percentage of disinfected water sources was 57% (510/897).
- Of the functioning water stations, percentage of 88% (783/897) delivered water using a piping network, percentage of 08% (66/897) delivered water using tankering and percentage of 04% (43/897) delivered water using both, and 00% (5/897) delivered water using manhal.
- 47 water quality tests were conducted, 9 of them were contaminated.

# Drinking Water Stations Status in Each Governorate

|                      | Drinking Water Stations Status |             |            |  |  |
|----------------------|--------------------------------|-------------|------------|--|--|
| Governorate          | Total                          | Functioning | Percentage |  |  |
| Aleppo (Communities) | 257                            | 134         | 52%        |  |  |
| Aleppo (Camps)       | 45                             | 12          | 27%        |  |  |
| Idleb (Communities)  | 226                            | 146         | 65%        |  |  |
| Idleb (Camps)        | 142                            | 98          | 69%        |  |  |
| Hama                 | 8                              | 0           | 0%         |  |  |
| Ar-raqqa             | 121                            | 85          | 70%        |  |  |
| Deir-ez-Zor          | 61                             | 60          | 98%        |  |  |
| Al-Hasakeh           | 426                            | 362         | 85%        |  |  |
| Total                | 1286                           | 897         | 70%        |  |  |

# **Drinking Water Stations Status**