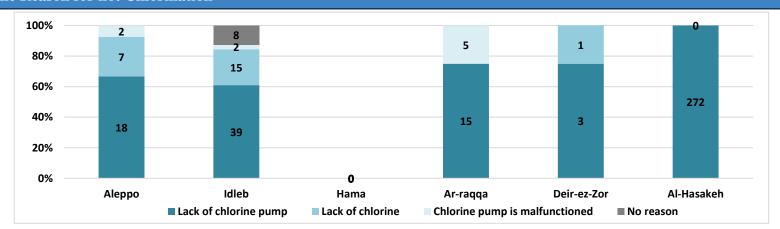

#### The Reason for not Chlorination

# The Reason for Suspension

| Governorate | Temporary<br>suspension | Lack of operational costs | Under<br>maintenance | Need for simple-<br>scale maintenance | Need for moderate-<br>scale maintenance | Need for total-scale<br>maintenance | Military<br>issues | Totally<br>destroyed |
|-------------|-------------------------|---------------------------|----------------------|---------------------------------------|-----------------------------------------|-------------------------------------|--------------------|----------------------|
| Aleppo      | 31                      | 41                        | 2                    | 7                                     | 23                                      | 39                                  | 8                  | 5                    |
| Idleb       | 12                      | 41                        | 1                    | 10                                    | 11                                      | 35                                  | 11                 | 3                    |
| Hama        | 0                       | 0                         | 0                    | 0                                     | 0                                       | 0                                   | 8                  | 0                    |
| Ar-raqqa    | 17                      | 0                         | 1                    | 3                                     | 5                                       | 2                                   | 8                  | 0                    |
| Deir-ez-Zor | 0                       | 0                         | 0                    | 0                                     | 0                                       | 1                                   | 0                  | 0                    |
| Al-Hasakeh  | 27                      | 0                         | 2                    | 4                                     | 2                                       | 5                                   | 22                 | 2                    |
| Total       | 87                      | 82                        | 6                    | 24                                    | 41                                      | 82                                  | 57                 | 10                   |