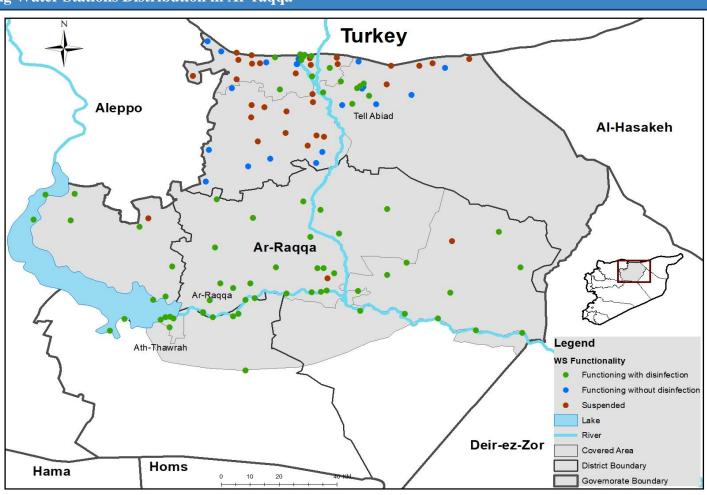

| 0    | 0      |  |
| Ar-raqqa    | 85              | 82      | 2                 | 1    | 0      |  |
| Deir-ez-Zor | 60              | 56      | 4                 | 0    | 0      |  |
| Al-Hasakeh  | 362             | 360     | 1                 | 1    | 0      |  |
| Total       | 897             | 783     | 66                | 43   | 5      |  |



#### **Drinking Water Stations Distribution in Aleppo (Communities Water Stations)**



# **Drinking Water Stations Distribution in Aleppo (Camps Water Stations)**



#### **Drinking Water Stations Distribution in Idleb (Communities Water Stations)**



## **Drinking Water Stations Distribution in Idleb (Camps Water Stations)**



## Drinking Water Stations Distribution in Hama



# Drinking Water Stations Distribution in Ar-raqqa



#### Drinking Water Stations Distribution in Deir-ez-Zor



#### Drinking Water Stations Distribution in Al-Hasakeh