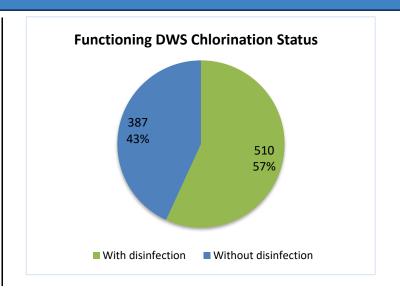

|                      | Functioning DWS Clorination Status |                   |            |  |  |
|----------------------|------------------------------------|-------------------|------------|--|--|
| Governorate          | Total                              | With disinfection | Percentage |  |  |
| Aleppo (Communities) | 134                                | 116               | 87%        |  |  |
| Aleppo (Camps)       | 12                                 | 3                 | 25%        |  |  |
| Idleb (Communities)  | 146                                | 124               | 85%        |  |  |
| Idleb (Camps)        | 98                                 | 56                | 57%        |  |  |
| Hama                 | 0                                  | 0                 | 0%         |  |  |
| Ar-raqqa             | 85                                 | 65                | 76%        |  |  |
| Deir-ez-Zor          | 60                                 | 56                | 93%        |  |  |
| Al-Hasakeh           | 362                                | 90                | 25%        |  |  |
| Total                | 897                                | 510               | 57%        |  |  |

#### **Functioning Drinking Water Stations Clorination Status**

#### Highlights

- This report covers 1286 public drinking water stations monitored in 6 governorates, 1099 community-based, and 187 camp-based water stations. The percentages in this report represent only the sources monitored.
- Of the monitored drinking water stations, a percentage of 70% (897/1286) were functioning.
- The percentage of the suspended stations due to the lack of operational costs is 21%, and the percentage of the suspended stations due to the need for total-scale maintenance is 21%, of the total suspended water stations.
- Of the water stations, 36% depend on the grid and 34% depend on generators as a source of electric power.
- In the areas that their stations are suspended, private agricultural wells are used as an alternative water source, and tankers are used in water transportation.
- The percentage of disinfected water sources was 57% (510/897).
- Of the functioning water stations, percentage of 88% (783/897) delivered water using a piping network, percentage of 08% (66/897) delivered water using tankering and percentage of 04% (43/897) delivered water using both, and 00% (5/897) delivered water using manhal.
- 47 water quality tests were conducted, 9 of them were contaminated.