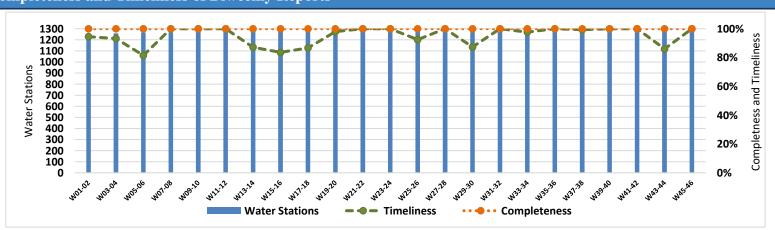

s.
- Of the water stations, 36% depend on the grid and 34% depend on generators as a source of electric power.
- In the areas that their stations are suspended, private agricultural wells are used as an alternative water source, and tankers are used in water transportation.
- The percentage of disinfected water sources was 57% (510/897).
- Of the functioning water stations, percentage of 88% (783/897) delivered water using a piping network, percentage of 08% (66/897) delivered water using tankering and percentage of 04% (43/897) delivered water using both, and 00% (5/897) delivered water using manhal.
- 47 water quality tests were conducted, 9 of them were contaminated.

#### **EWARN** Coverage



#### **WASH Coverage by EWARN**



#### **Completeness and Timeliness of Biweekly Reports**



# Drinking Water Stations Status in Each Governorate

|                      | Drinking Water Stations Status |             |            |  |  |
|----------------------|--------------------------------|-------------|------------|--|--|
| Governorate          | Total                          | Functioning | Percentage |  |  |
| Aleppo (Communities) | 257                            | 134         | 52%        |  |  |
| Aleppo (Camps)       | 45                             | 12          | 27%        |  |  |
| Idleb (Communities)  | 226                            | 146         | 65%        |  |  |
| Idleb (Camps)        | 142                            | 98          | 69%        |  |  |
| Hama                 | 8                              | 0           | 0%         |  |  |
| Ar-raqqa