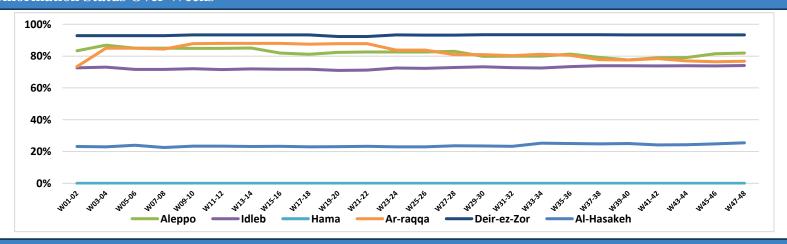

|
| Ar-raqqa    | 78   | 3         | 3           | 36                 | 0                    | 1                         | 0                                  |
| Deir-ez-Zor | 0    | 12        | 0           | 49                 | 0                    | 0                         | 0                                  |
| Al-Hasakeh  | 351  | 3         | 0           | 72                 | 0                    | 0                         | 1                                  |
| Total       | 463  | 441       | 49          | 233                | 6                    | 76                        | 19                                 |



#### **Functioning Drinking Water Stations Clorination Status**



#### The Reason for not Chlorination



#### **Chlorination Status Over Weeks**



#### **Connection Method**

|             |                 | Method  |                   |      |        |  |
|-------------|-----------------|---------|-------------------|------|--------|--|
| Governorate | Functioning DWS | Network | Water<br>Trucking | Both | Manhal |  |
| Aleppo      | 144             | 121     | 4                 | 14   | 5      |  |
| Idleb       | 243             | 158     | 58                | 27   | 0      |  |
| Hama        | 0               | 0       | 0                 | 0    | 0      |  |
| Ar-raqqa    | 86              | 83      | 2                 | 1    | 0      |  |
| Deir-ez-Zor | 60              | 56      | 4                 | 0    | 0      |  |
| Al-Hasakeh  | 365             | 363     | 1                 | 1    | 0      |  |
| Total       | 898