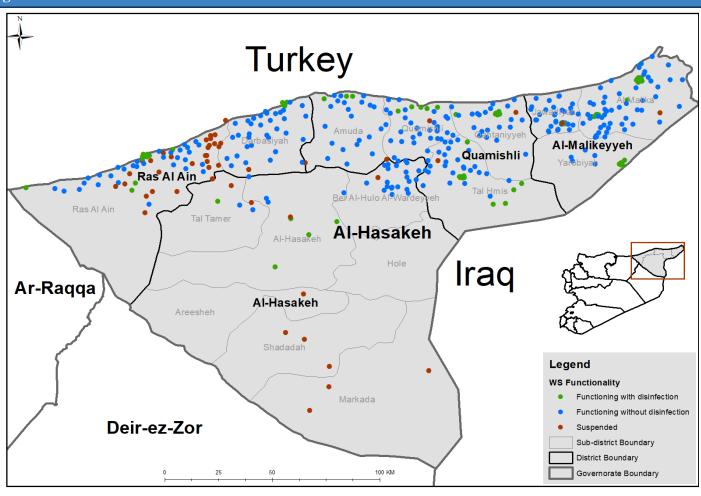

ez-Zor | 60              | 56      | 4                 | 0    | 0      |  |
| Al-Hasakeh  | 365             | 363     | 1                 | 1    | 0      |  |
| Total       | 898             | 781     | 69                | 43   | 5      |  |



#### **Drinking Water Stations Distribution in Aleppo (Communities Water Stations)**



# **Drinking Water Stations Distribution in Aleppo (Camps Water Stations)**



#### **Drinking Water Stations Distribution in Idleb (Communities Water Stations)**



## **Drinking Water Stations Distribution in Idleb (Camps Water Stations)**



## Drinking Water Stations Distribution in Hama



# Drinking Water Stations Distribution in Ar-raqqa



#### Drinking Water Stations Distribution in Deir-ez-Zor



#### Drinking Water Stations Distribution in Al-Hasakeh