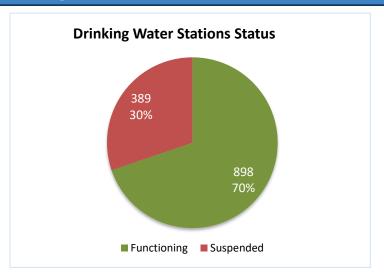

#### Highlights

- This report covers 1287 public drinking water stations monitored in 6 governorates, 1100 community-based, and 187 camp-based water stations. The percentages in this report represent only the sources monitored.
- Of the monitored drinking water stations, a percentage of 70% (898/1287) were functioning.
- The percentage of the suspended stations due to the lack of operational costs is 22%, and the percentage of the suspended stations due to the need for total-scale maintenance is 21%, of the total suspended water stations.
- Of the water stations, 36% depend on the grid and 34% depend on generators as a source of electric power.
- In the areas that their stations are suspended, private agricultural wells are used as an alternative water source, and tankers are used in water transportation.
- The percentage of disinfected water sources was 57% (513/898).
- Of the functioning water stations, percentage of 88% (781/898) delivered water using a piping network, percentage of 08% (69/898) delivered water using tankering and percentage of 04% (43/898) delivered water using both, and 00% (5/898) delivered water using manhal.
- 63 water quality tests were conducted, 7 of them were contaminated.

# Drinking Water Stations Status in Each Governorate

|                      | Drinking Water Stations Status |             |            |  |  |
|----------------------|--------------------------------|-------------|------------|--|--|
| Governorate          | Total                          | Functioning | Percentage |  |  |
| Aleppo (Communities) | 257                            | 132         | 51%        |  |  |
| Aleppo (Camps)       | 45                             | 12          | 27%        |  |  |
| Idleb (Communities)  | 226                            | 145         | 64%        |  |  |
| Idleb (Camps)        | 142                            | 98          | 69%        |  |  |
| Hama                 | 8                              | 0           | 0%         |  |  |
| Ar-raqqa             | 121                            | 86          | 71%        |  |  |
| Deir-ez-Zor          | 61                             | 60          | 98%        |  |  |
| Al-Hasakeh           | 427                            | 365         | 85%        |  |  |
| Total                | 1287                           | 898         | 70%        |  |  |

# **Drinking Water Stations Status**