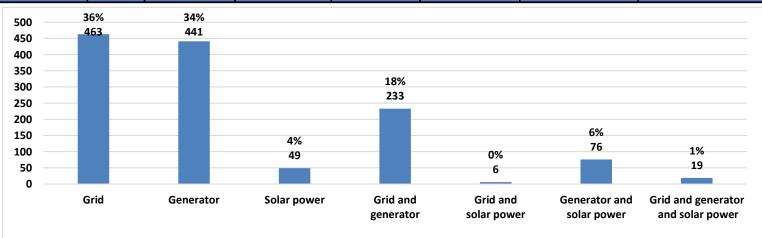

#### Highlights

- This report covers 1287 public drinking water stations monitored in 6 governorates, 1100 community-based, and 187 camp-based water stations. The percentages in this report represent only the sources monitored.
- Of the monitored drinking water stations, a percentage of 70% (898/1287) were functioning.
- The percentage of the suspended stations due to the lack of operational costs is 22%, and the percentage of the suspended stations due to the need for total-scale maintenance is 21%, of the total suspended water stations.
- Of the water stations, 36% depend on the grid and 34% depend on generators as a source of electric power.
- In the areas that their stations are suspended, private agricultural wells are used as an alternative water source, and tankers are used in water transportation.
- The percentage of disinfected water sources was 57% (513/898).
- Of the functioning water stations, percentage of 88% (781/898) delivered water using a piping network, percentage of 08% (69/898) delivered water using tankering and percentage of 04% (43/898) delivered water using both, and 00% (5/898) delivered water using manhal.
- 63 water quality tests were conducted, 7 of them were contaminated.

# **Source of the Electric Power**

| Governorate | Grid | Generator | Solar power | Grid and generator | Grid and solar power | Generator and solar power | Grid and generator and solar power |
|-------------|------|-----------|-------------|--------------------|----------------------|---------------------------|------------------------------------|
| Aleppo      | 20   | 172       | 13          | 44                 | 1                    | 36                        | 16                                 |
| Idleb       | 14   | 243       | 33          | 32                 | 5                    | 39                        | 2                                  |
| Hama        | 0    | 8         | 0           | 0                  | 0                    | 0                         | 0                                  |
| Ar-raqqa    | 78   | 3         | 3           | 36                 | 0                    | 1                         | 0                                  |
| Deir-ez-Zor | 0    | 12        | 0           | 49                 | 0                    | 0                         | 0                                  |
| Al-Hasakeh  | 351  | 3         | 0           | 72                 | 0                    | 0                         | 1                                  |
| Total       | 463  | 441       | 49          | 233                | 6                    | 76                        | 19                                 |