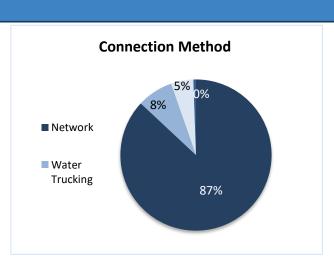

#### **Connection Method**

|             |                 | Method  |                   |      |        |  |
|-------------|-----------------|---------|-------------------|------|--------|--|
| Governorate | Functioning DWS | Network | Water<br>Trucking | Both | Manhal |  |
| Aleppo      | 144             | 121     | 4                 | 14   | 5      |  |
| Idleb       | 243             | 158     | 58                | 27   | 0      |  |
| Hama        | 0               | 0       | 0                 | 0    | 0      |  |
| Ar-raqqa    | 86              | 83      | 2                 | 1    | 0      |  |
| Deir-ez-Zor | 60              | 56      | 4                 | 0    | 0      |  |
| Al-Hasakeh  | 365             | 363     | 1                 | 1    | 0      |  |
| Total       | 898             | 781     | 69                | 43   | 5      |  |