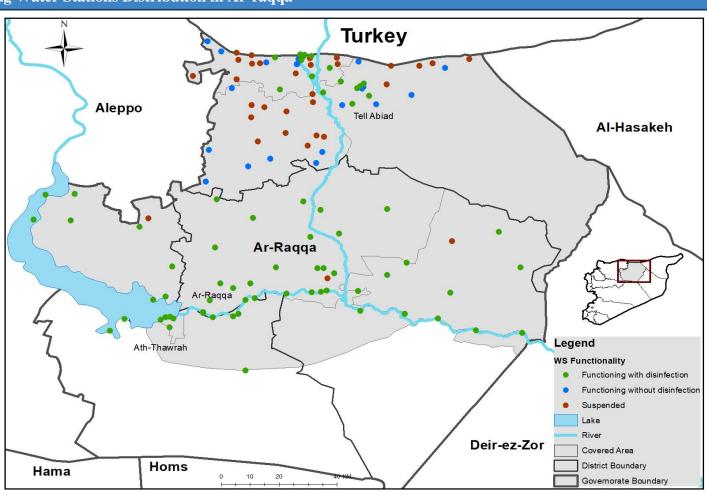

| 0    | 0      |  |
| Ar-raqqa    | 86              | 83      | 2                 | 1    | 0      |  |
| Deir-ez-Zor | 60              | 56      | 4                 | 0    | 0      |  |
| Al-Hasakeh  | 365             | 363     | 1                 | 1    | 0      |  |
| Total       | 898             | 781     | 69                | 43   | 5      |  |



#### **Drinking Water Stations Distribution in Aleppo (Communities Water Stations)**



# **Drinking Water Stations Distribution in Aleppo (Camps Water Stations)**



#### **Drinking Water Stations Distribution in Idleb (Communities Water Stations)**



## **Drinking Water Stations Distribution in Idleb (Camps Water Stations)**



## Drinking Water Stations Distribution in Hama



# Drinking Water Stations Distribution in Ar-raqqa



#### Drinking Water Stations Distribution in Deir-ez-Zor



#### Drinking Water Stations Distribution in Al-Hasakeh