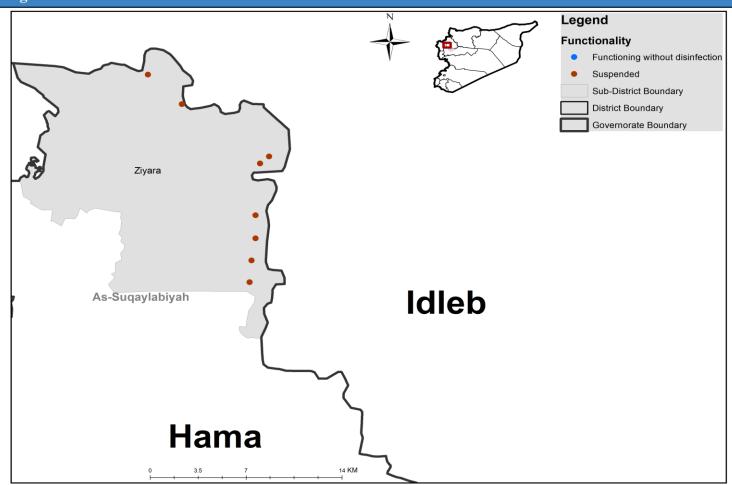

| Hama        | 0               | 0       | 0                 | 0    | 0      |  |
| Ar-raqqa    | 86              | 83      | 2                 | 1    | 0      |  |
| Deir-ez-Zor | 60              | 56      | 4                 | 0    | 0      |  |
| Al-Hasakeh  | 365             | 363     | 1                 | 1    | 0      |  |
| Total       | 898             | 781     | 69                | 43   | 5      |  |



#### **Drinking Water Stations Distribution in Aleppo (Communities Water Stations)**



# **Drinking Water Stations Distribution in Aleppo (Camps Water Stations)**



#### **Drinking Water Stations Distribution in Idleb (Communities Water Stations)**



## **Drinking Water Stations Distribution in Idleb (Camps Water Stations)**



## Drinking Water Stations Distribution in Hama



# Drinking Water Stations Distribution in Ar-raqqa



#### Drinking Water Stations Distribution in Deir-ez-Zor



#### Drinking Water Stations Distribution in Al-Hasakeh