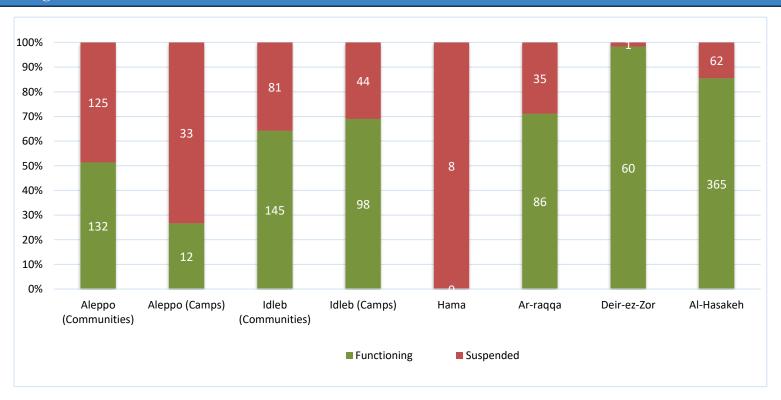

# Drinking Water Stations Status in Each Governorate

|                      | Drinking Water Stations Status |             |            |  |  |
|----------------------|--------------------------------|-------------|------------|--|--|
| Governorate          | Total                          | Functioning | Percentage |  |  |
| Aleppo (Communities) | 257                            | 132         | 51%        |  |  |
| Aleppo (Camps)       | 45                             | 12          | 27%        |  |  |
| Idleb (Communities)  | 226                            | 145         | 64%        |  |  |
| Idleb (Camps)        | 142                            | 98          | 69%        |  |  |
| Hama                 | 8                              | 0           | 0%         |  |  |
| Ar-raqqa             | 121                            | 86          | 71%        |  |  |
| Deir-ez-Zor          | 61                             | 60          | 98%        |  |  |
| Al-Hasakeh           | 427                            | 365         | 85%        |  |  |
| Total                | 1287                           | 898         | 70%        |  |  |

# **Drinking Water Stations Status**