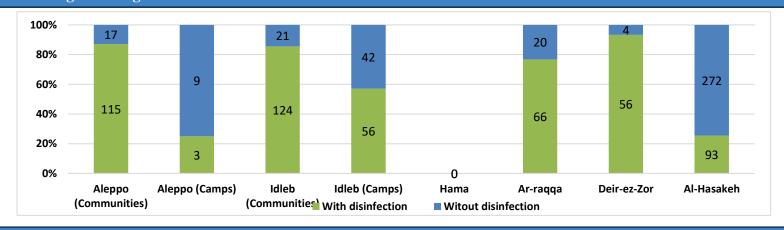

|                      | Functioning DWS Clorination Status |                   |            |  |  |
|----------------------|------------------------------------|-------------------|------------|--|--|
| Governorate          | Total                              | With disinfection | Percentage |  |  |
| Aleppo (Communities) | 132 115                            |                   | 87%        |  |  |
| Aleppo (Camps)       | 12                                 | 3                 | 25%        |  |  |
| Idleb (Communities)  | 145                                | 124               | 86%        |  |  |
| Idleb (Camps)        | 98                                 | 56                | 57%        |  |  |
| Hama                 | 0                                  | 0                 | 0%         |  |  |
| Ar-raqqa             | 86                                 | 66                | 77%        |  |  |
| Deir-ez-Zor          | 60                                 | 56                | 93%        |  |  |
| Al-Hasakeh           | 365                                | 93                | 25%        |  |  |
| Total                | 898                                | 513               | 57%        |  |  |

#### **Functioning Drinking Water Stations Clorination Status**