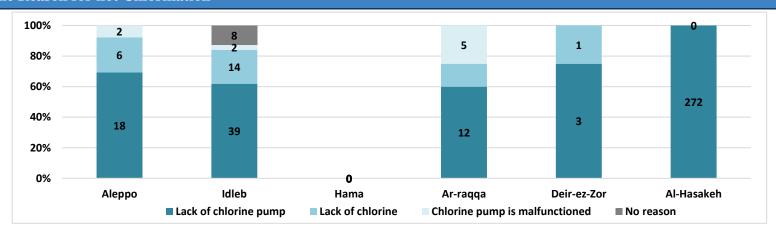

| 0                                  |
| Ar-raqqa    | 78   | 3         | 3           | 36                 | 0                    | 1                         | 0                                  |
| Deir-ez-Zor | 0    | 12        | 0           | 49                 | 0                    | 0                         | 0                                  |
| Al-Hasakeh  | 351  | 3         | 0           | 72                 | 0                    | 0                         | 1                                  |
| Total       | 463  | 441       | 49          | 233                | 6                    | 76                        | 19                                 |



#### **Functioning Drinking Water Stations Clorination Status**



#### The Reason for not Chlorination



#### **Chlorination Status Over Weeks**



#### **Connection Method**

|             |                 | Method  |                   |      |        |  |
|-------------|-----------------|---------|-------------------|------|--------|--|
| Governorate | Functioning DWS | Network | Water<br>Trucking | Both | Manhal |  |
| Aleppo      | 144             | 121     | 4                 | 14   | 5      |  |
| Idleb       | 243             | 158     | 58                | 27   | 0      |  |
| Hama        | 0               | 0       | 0                 | 0    | 0      |  |
| Ar-raqqa    | 86              | 83      | 2                 | 1    | 0      |  |
| Deir-ez-Zor | 60              | 56      | 4                 | 0    | 0      |  |
| Al-Hasakeh  | 365             | 363     | 1                 |