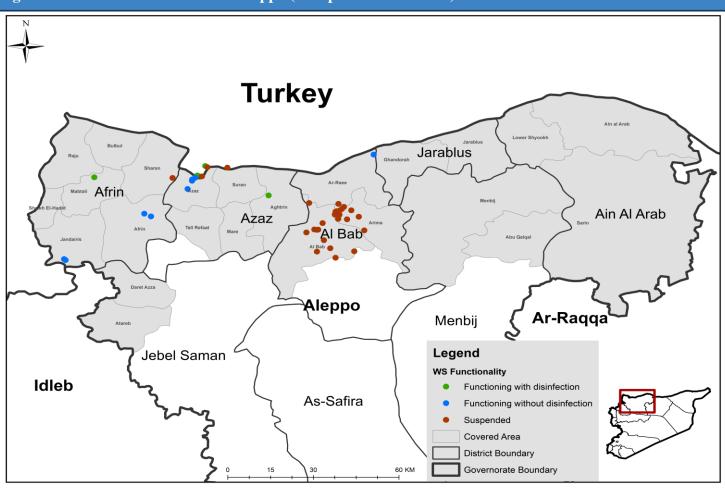

| Network | Water<br>Trucking | Both | Manhal |  |
| Aleppo      | 144             | 121     | 4                 | 14   | 5      |  |
| Idleb       | 243             | 158     | 58                | 27   | 0      |  |
| Hama        | 0               | 0       | 0                 | 0    | 0      |  |
| Ar-raqqa    | 86              | 83      | 2                 | 1    | 0      |  |
| Deir-ez-Zor | 60              | 56      | 4                 | 0    | 0      |  |
| Al-Hasakeh  | 365             | 363     | 1                 | 1    | 0      |  |
| Total       | 898             | 781     | 69                | 43   | 5      |  |



#### **Drinking Water Stations Distribution in Aleppo (Communities Water Stations)**



# **Drinking Water Stations Distribution in Aleppo (Camps Water Stations)**



#### **Drinking Water Stations Distribution in Idleb (Communities Water Stations)**



## **Drinking Water Stations Distribution in Idleb (Camps Water Stations)**



## Drinking Water Stations Distribution in Hama



# Drinking Water Stations Distribution in Ar-raqqa



#### Drinking Water Stations Distribution in Deir-ez-Zor



#### Drinking Water Stations Distribution in Al-Hasakeh