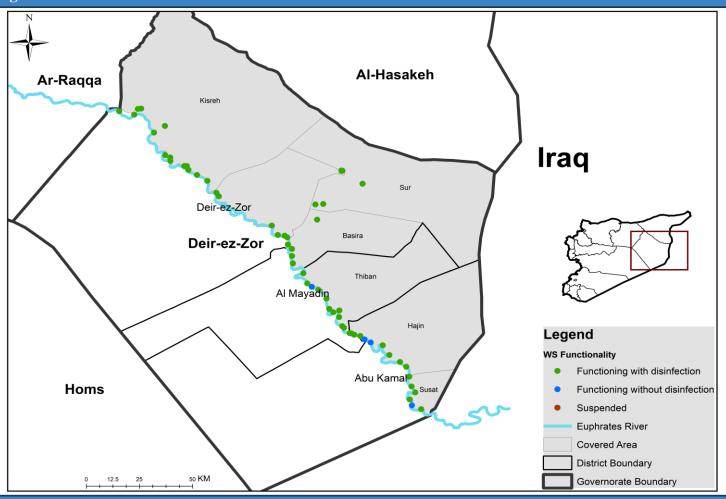

| 83      | 2                 | 1    | 0      |  |
| Deir-ez-Zor | 60              | 56      | 4                 | 0    | 0      |  |
| Al-Hasakeh  | 365             | 363     | 1                 | 1    | 0      |  |
| Total       | 898             | 781     | 69                | 43   | 5      |  |



#### **Drinking Water Stations Distribution in Aleppo (Communities Water Stations)**



# **Drinking Water Stations Distribution in Aleppo (Camps Water Stations)**



#### **Drinking Water Stations Distribution in Idleb (Communities Water Stations)**



## **Drinking Water Stations Distribution in Idleb (Camps Water Stations)**



## Drinking Water Stations Distribution in Hama



# Drinking Water Stations Distribution in Ar-raqqa



#### Drinking Water Stations Distribution in Deir-ez-Zor



#### Drinking Water Stations Distribution in Al-Hasakeh