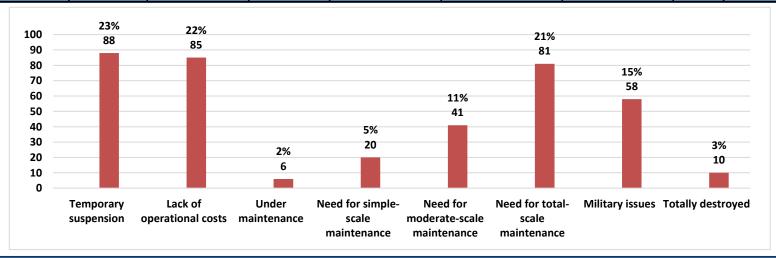

#### Highlights

- This report covers 1287 public drinking water stations monitored in 6 governorates, 1100 community-based, and 187 camp-based water stations. The percentages in this report represent only the sources monitored.
- Of the monitored drinking water stations, a percentage of 70% (898/1287) were functioning.
- The percentage of the suspended stations due to the lack of operational costs is 22%, and the percentage of the suspended stations due to the need for total-scale maintenance is 21%, of the total suspended water stations.
- Of the water stations, 36% depend on the grid and 34% depend on generators as a source of electric power.
- In the areas that their stations are suspended, private agricultural wells are used as an alternative water source, and tankers are used in water transportation.
- The percentage of disinfected water sources was 57% (513/898).
- Of the functioning water stations, percentage of 88% (781/898) delivered water using a piping network, percentage of 08% (69/898) delivered water using tankering and percentage of 04% (43/898) delivered water using both, and 00% (5/898) delivered water using manhal.
- 63 water quality tests were conducted, 7 of them were contaminated.

# The Reason for Suspension

| Governorate | Temporary<br>suspension | Lack of operational costs | Under<br>maintenance | Need for simple-<br>scale maintenance | Need for moderate-<br>scale maintenance | Need for total-scale<br>maintenance | Military<br>issues | Totally<br>destroyed |
|-------------|-------------------------|---------------------------|----------------------|---------------------------------------|-----------------------------------------|-------------------------------------|--------------------|----------------------|
| Aleppo      | 31                      | 42                        | 2                    | 7                                     | 23                                      | 39                                  | 9                  | 5                    |
| Idleb       | 12                      | 43                        | 1                    | 10                                    | 11                                      | 34                                  | 11                 | 3                    |
| Hama        | 0                       | 0                         | 0                    | 0                                     | 0                                       | 0                                   | 8                  | 0                    |
| Ar-raqqa    | 17                      | 0                         | 1                    | 2                                     | 5                                       | 2                                   | 8                  | 0                    |
| Deir-ez-Zor | 0                       | 0                         | 0                    | 0                                     | 0                                       | 1                                   | 0                  | 0                    |
| Al-Hasakeh  | 28                      | 0                         | 2                    | 1                                     | 2                                       | 5                                   | 22                 | 2                    |
| Total       | 88                      | 85                        | 6                    | 20                                    | 41                                      | 81                                  | 58                 | 10                   |