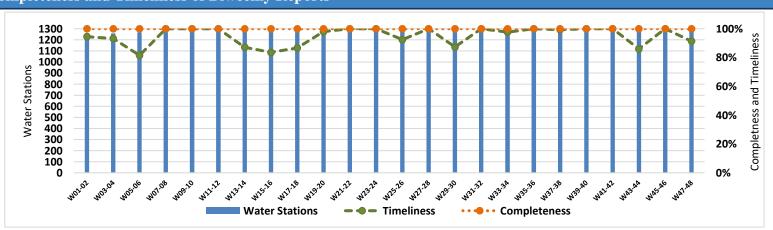

tions.
- Of the water stations, 36% depend on the grid and 34% depend on generators as a source of electric power.
- In the areas that their stations are suspended, private agricultural wells are used as an alternative water source, and tankers are used in water transportation.
- The percentage of disinfected water sources was 57% (513/898).
- Of the functioning water stations, percentage of 88% (781/898) delivered water using a piping network, percentage of 08% (69/898) delivered water using tankering and percentage of 04% (43/898) delivered water using both, and 00% (5/898) delivered water using manhal.
- 63 water quality tests were conducted, 7 of them were contaminated.

#### **EWARN** Coverage



#### **WASH Coverage by EWARN**



#### Completeness and Timeliness of Biweekly Reports



# Drinking Water Stations Status in Each Governorate

|                      | Drinking Water Stations Status |             |            |  |  |
|----------------------|--------------------------------|-------------|------------|--|--|
| Governorate          | Total                          | Functioning | Percentage |  |  |
| Aleppo (Communities) | 257                            | 132         | 51%        |  |  |
| Aleppo (Camps)       | 45                             | 12          | 27%        |  |  |
| Idleb (Communities)  | 226                            | 145         | 64%        |  |  |
| Idleb (Camps)        | 142                            | 98          | 69%        |  |  |
| Hama                 | 8                              | 0           | 0%         |  |  |
| Ar-raqqa