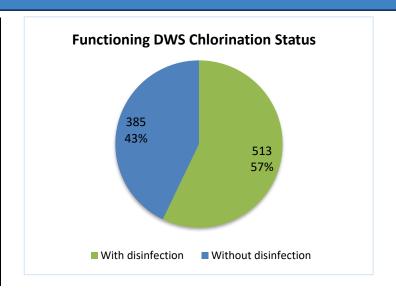

#### Highlights

- This report covers 1287 public drinking water stations monitored in 6 governorates, 1100 community-based, and 187 camp-based water stations. The percentages in this report represent only the sources monitored.
- Of the monitored drinking water stations, a percentage of 70% (898/1287) were functioning.
- The percentage of the suspended stations due to the lack of operational costs is 22%, and the percentage of the suspended stations due to the need for total-scale maintenance is 21%, of the total suspended water stations.
- Of the water stations, 36% depend on the grid and 34% depend on generators as a source of electric power.
- In the areas that their stations are suspended, private agricultural wells are used as an alternative water source, and tankers are used in water transportation.
- The percentage of disinfected water sources was 57% (513/898).
- Of the functioning water stations, percentage of 88% (781/898) delivered water using a piping network, percentage of 08% (69/898) delivered water using tankering and percentage of 04% (43/898) delivered water using both, and 00% (5/898) delivered water using manhal.
- 63 water quality tests were conducted, 7 of them were contaminated.

|                      | Functioning DWS Clorination Status |                   |            |  |  |
|----------------------|------------------------------------|-------------------|------------|--|--|
| Governorate          | Total                              | With disinfection | Percentage |  |  |
| Aleppo (Communities) | 132 115                            |                   | 87%        |  |  |
| Aleppo (Camps)       | 12                                 | 3                 | 25%        |  |  |
| Idleb (Communities)  | 145                                | 124               | 86%        |  |  |
| Idleb (Camps)        | 98                                 | 56                | 57%        |  |  |
| Hama                 | 0                                  | 0                 | 0%         |  |  |
| Ar-raqqa             | 86                                 | 66                | 77%        |  |  |
| Deir-ez-Zor          | 60                                 | 56                | 93%        |  |  |
| Al-Hasakeh           | 365                                | 93                | 25%        |  |  |
| Total                | 898                                | 513               | 57%        |  |  |

#### **Functioning Drinking Water Stations Clorination Status**