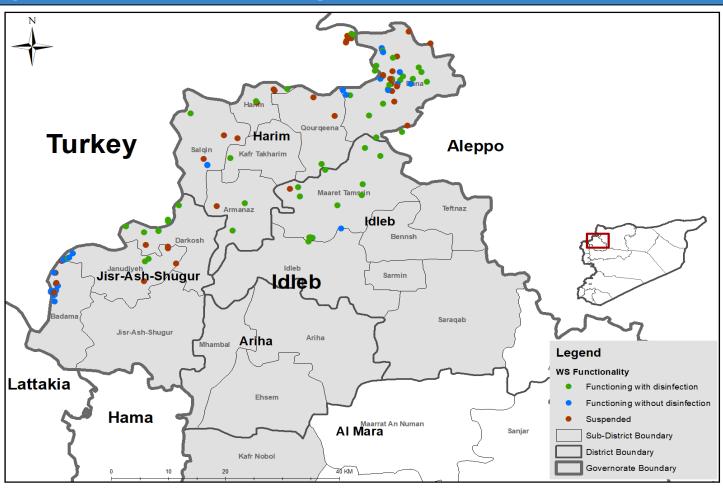

| 158     | 58                | 27   | 0      |  |
| Hama        | 0               | 0       | 0                 | 0    | 0      |  |
| Ar-raqqa    | 86              | 83      | 2                 | 1    | 0      |  |
| Deir-ez-Zor | 60              | 56      | 4                 | 0    | 0      |  |
| Al-Hasakeh  | 365             | 363     | 1                 | 1    | 0      |  |
| Total       | 898             | 781     | 69                | 43   | 5      |  |



#### **Drinking Water Stations Distribution in Aleppo (Communities Water Stations)**



# **Drinking Water Stations Distribution in Aleppo (Camps Water Stations)**



#### **Drinking Water Stations Distribution in Idleb (Communities Water Stations)**



## **Drinking Water Stations Distribution in Idleb (Camps Water Stations)**



## Drinking Water Stations Distribution in Hama



# Drinking Water Stations Distribution in Ar-raqqa



#### Drinking Water Stations Distribution in Deir-ez-Zor



#### Drinking Water Stations Distribution in Al-Hasakeh