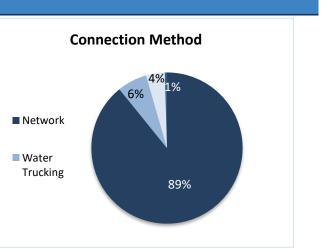

#### **Connection Method**

| Governorate |                 | Method  |                   |      |        |  |  |
|-------------|-----------------|---------|-------------------|------|--------|--|--|
|             | Functioning DWS | Network | Water<br>Trucking | Both | Manhal |  |  |
| Aleppo      | 144             | 122     | 3                 | 14   | 5      |  |  |
| Idleb       | 243             | 158     | 58                | 27   | 0      |  |  |
| Hama        | 0               | 0       | 0                 | 0    | 0      |  |  |
| Ar-raqqa    | 84              | 81      | 2                 | 1    | 0      |  |  |
| Deir-ez-Zor | 61              | 57      | 4                 | 0    | 0      |  |  |
| Al-Hasakeh  | 539             | 537     | 1                 | 1    | 0      |  |  |
| Total       | 1071            | 955     | 68                | 43   | 5      |  |  |