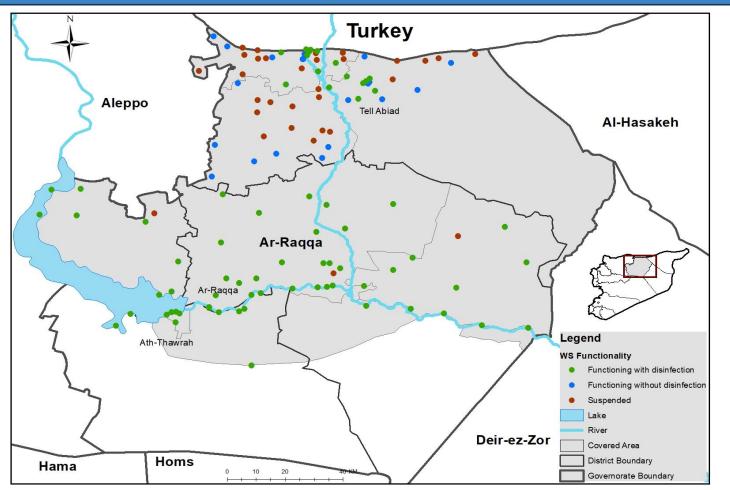

## Drinking Water Stations Distribution in Ar-raqqa

Drinking Water Stations Distribution in Deir-ez-Zor

Drinking Water Stations Distribution in Al-Hasakeh