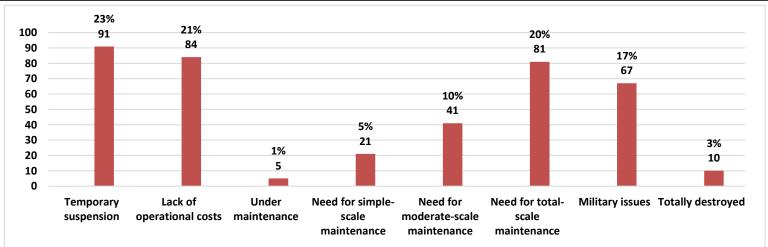

## The Reason for Suspension

| Governorate | Temporary<br>suspension | Lack of<br>operational costs | Under<br>maintenance | Need for simple-<br>scale maintenance | Need for moderate-<br>scale maintenance | Need for total-scale<br>maintenance | Military<br>issues | Totally<br>destroyed |
|-------------|-------------------------|------------------------------|----------------------|---------------------------------------|-----------------------------------------|-------------------------------------|--------------------|----------------------|
| Aleppo      | 32                      | 41                           | 2                    | 7                                     | 23                                      | 39                                  | 9                  | 5                    |
| Idleb       | 12                      | 43                           | 1                    | 10                                    | 11                                      | 34                                  | 11                 | 3                    |
| Hama        | 0                       | 0                            | 0                    | 0                                     | 0                                       | 0                                   | 8                  | 0                    |
| Ar-raqqa    | 19                      | 0                            | 0                    | 3                                     | 5                                       | 2                                   | 8                  | 0                    |
| Deir-ez-Zor | 0                       | 0                            | 0                    | 0                                     | 0                                       | 0                                   | 0                  | 0                    |
| Al-Hasakeh  | 28                      | 0                            | 2                    | 1                                     | 2                                       | 6                                   | 31                 | 2                    |
| Total       | 91                      | 84                           | 5                    | 21                                    | 41                                      | 81                                  | 67                 | 10                   |

#### Highlights

- This report covers 1473 public drinking water stations monitored in 6 governorates, 1285 community-based, and 188 camp-based water stations. The percentages in this report represent only the sources monitored.
- Of the monitored drinking water stations, a percentage of 73% (1072/1473) were functioning.
- The percentage of the suspended stations due to the lack of operational costs is 21%, and the percentage of the suspended stations due to the need for total-scale maintenance is 20%, of the total suspended water stations.
- Of the water stations, 42% depend on the grid and 30% depend on generators as a source of electric power.
- In the areas that their stations are suspended, private agricultural wells are used as an alternative water source, and tankers are used in water transportation.
- The percentage of disinfected water sources was 51% (547/1072).
- Of the functioning water stations, percentage of 88% (955/1071) delivered water using a piping network, percentage of 08% (68/1071) delivered water using tankering and percentage of 04% (43/1071) delivered water using both, and 00% (5/1071) delivered water using manhal.
- 20 water quality tests were conducted, none of them were contaminated.