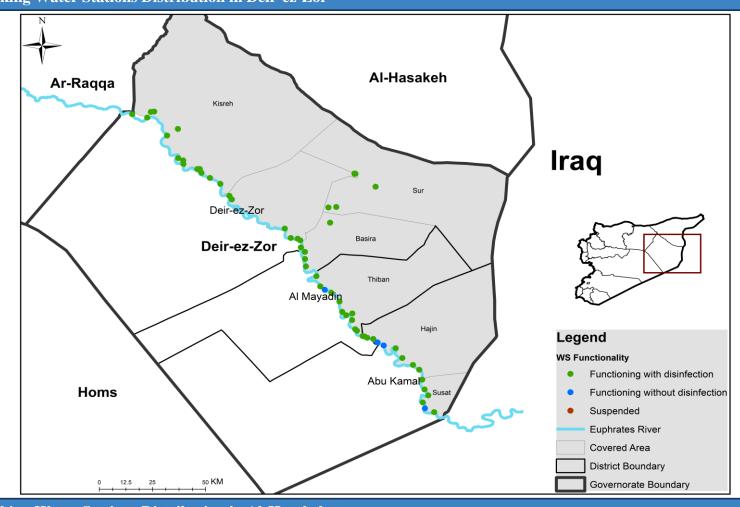

## Drinking Water Stations Distribution in Ar-raqqa

Drinking Water Stations Distribution in Deir-ez-Zor

Drinking Water Stations Distribution in Al-Hasakeh