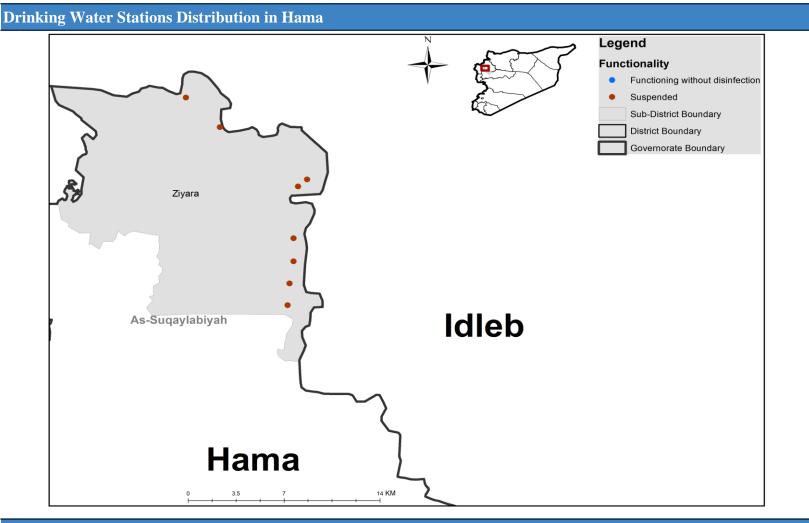

## Drinking Water Stations Status in Each Governorate

|                      | Drinking Water Stations Status |             |            |                      | Functioning DWS Clorination Status |                   |           |
|----------------------|--------------------------------|-------------|------------|----------------------|------------------------------------|-------------------|-----------|
| Governorate          | Total                          | Functioning | Percentage | Governorate          | Total                              | With disinfection | Percentag |
| Aleppo (Communities) | 257                            | 130         | 51%        | Aleppo (Communities) | 130                                | 113               | 87%       |
| Aleppo (Camps)       | 45                             | 14          | 31%        | Aleppo (Camps)       | 14                                 | 7                 | 50%       |
| Idleb (Communities)  | 227                            | 145         | 64%        | Idleb (Communities)  | 145                                | 120               | 83%       |
| Idleb (Camps)        | 143                            | 99          | 69%        | Idleb (Camps)        | 99                                 | 57                | 58%       |
| Hama                 | 8                              | 0           | 0%         | Hama                 | 0                                  | 0                 | 0%        |
| Ar-raqqa             | 121                            | 84          | 69%        | Ar-raqqa             | 84                                 | 69                | 82%       |
| Deir-ez-Zor          | 61                             | 61          | 100%       | Deir-ez-Zor          | 61                                 | 57                | 93%       |
| Al-Hasakeh           | 611                            | 539         | 88%        | Al-Hasakeh           | 539                                | 124               | 23%       |
| Total                | 1473                           | 1072        | 73%        | Total                | 1072                               | 547               | 51%       |