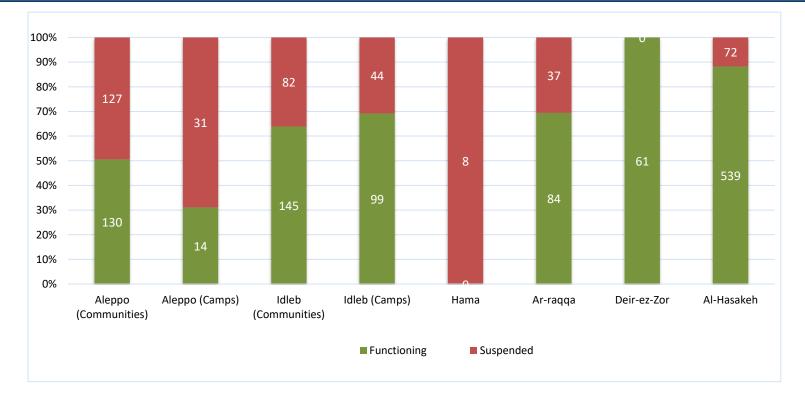

## Drinking Water Stations Status in Each Governorate

|                      | Drinking Water Stations Status |             |            |                      | Functioning DWS Clorination Status |                   |           |
|----------------------|--------------------------------|-------------|------------|----------------------|------------------------------------|-------------------|-----------|
| Governorate          | Total                          | Functioning | Percentage | Governorate          | Total                              | With disinfection | Percentag |
| Aleppo (Communities) | 257                            | 130         | 51%        | Aleppo (Communities) | 130                                | 113               | 87%       |
| Aleppo (Camps)       | 45                             | 14          | 31%        | Aleppo (Camps)       | 14                                 | 7                 | 50%       |
| Idleb (Communities)  | 227                            | 145         | 64%        | Idleb (Communities)  | 145                                | 120               | 83%       |
| Idleb (Camps)        | 143                            | 99          | 69%        | Idleb (Camps)        | 99                                 | 57                | 58%       |
| Hama                 | 8                              | 0           | 0%         | Hama                 | 0                                  | 0                 | 0%        |
| Ar-raqqa             | 121                            | 84          | 69%        | Ar-raqqa             | 84                                 | 69                | 82%       |
| Deir-ez-Zor          | 61                             | 61          | 100%       | Deir-ez-Zor          | 61                                 | 57                | 93%       |
| Al-Hasakeh           | 611                            | 539         | 88%        | Al-Hasakeh           | 539                                | 124               | 23%       |
| Total                | 1473                           | 1072        | 73%        | Total                | 1072                               | 547               | 51%       |

## Drinking Water Stations Status in Governorates