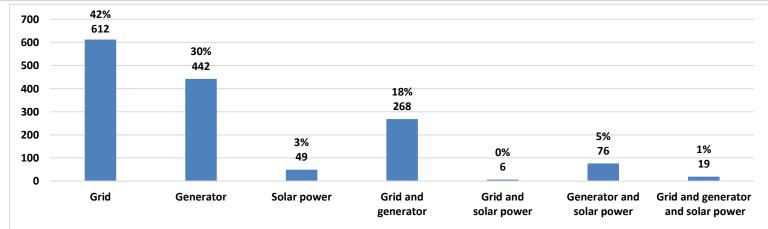

## Source of the Electric Power

| Governorate | Grid | Generator | Solar power | Grid and<br>generator | Grid and<br>solar power | Generator and<br>solar power | Grid and generator<br>and solar power |
|-------------|------|-----------|-------------|-----------------------|-------------------------|------------------------------|---------------------------------------|
| Aleppo      | 20   | 172       | 13          | 44                    | 1                       | 36                           | 16                                    |
| Idleb       | 14   | 244       | 33          | 32                    | 5                       | 39                           | 2                                     |
| Hama        | 0    | 8         | 0           | 0                     | 0                       | 0                            | 0                                     |
| Ar-raqqa    | 78   | 3         | 3           | 36                    | 0                       | 1                            | 0                                     |
| Deir-ez-Zor | 0    | 12        | 0           | 49                    | 0                       | 0                            | 0                                     |
| Al-Hasakeh  | 500  | 3         | 0           | 107                   | 0                       | 0                            | 1                                     |
| Total       | 612  | 442       | 49          | 268                   | 6                       | 76                           | 19                                    |

#### Highlights

- This report covers 1473 public drinking water stations monitored in 6 governorates, 1285 community-based, and 188 camp-based water stations. The percentages in this report represent only the sources monitored.
- Of the monitored drinking water stations, a percentage of 73% (1072/1473) were functioning.
- The percentage of the suspended stations due to the lack of operational costs is 21%, and the percentage of the suspended stations due to the need for total-scale maintenance is 20%, of the total suspended water stations.
- Of the water stations, 42% depend on the grid and 30% depend on generators as a source of electric power.
- In the areas that their stations are suspended, private agricultural wells are used as an alternative water source, and tankers are used in water transportation.
- The percentage of disinfected water sources was 51% (547/1072).
- Of the functioning water stations, percentage of 88% (955/1071) delivered water using a piping network, percentage of 08% (68/1071) delivered water using tankering and percentage of 04% (43/1071) delivered water using both, and 00% (5/1071) delivered water using manhal.
- 20 water quality tests were conducted, none of them were contaminated.