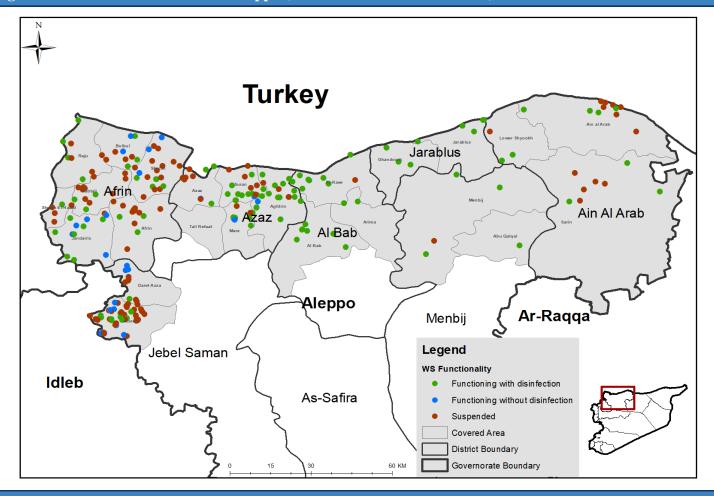

**Drinking Water Stations Distribution in Aleppo (Camps Water Stations)** 

**Drinking Water Stations Distribution in Idleb (Communities Water Stations)** 

Drinking Water Stations Distribution in Idleb (Camps Water Stations)