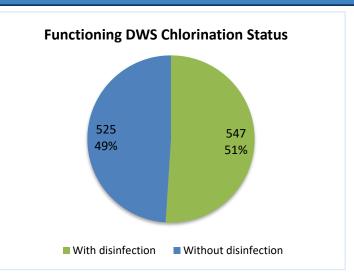

#### Highlights

- This report covers 1473 public drinking water stations monitored in 6 governorates, 1285 community-based, and 188 camp-based water stations. The percentages in this report represent only the sources monitored.
- Of the monitored drinking water stations, a percentage of 73% (1072/1473) were functioning.
- The percentage of the suspended stations due to the lack of operational costs is 21%, and the percentage of the suspended stations due to the need for total-scale maintenance is 20%, of the total suspended water stations.
- Of the water stations, 42% depend on the grid and 30% depend on generators as a source of electric power.
- In the areas that their stations are suspended, private agricultural wells are used as an alternative water source, and tankers are used in water transportation.
- The percentage of disinfected water sources was 51% (547/1072).
- Of the functioning water stations, percentage of 88% (955/1071) delivered water using a piping network, percentage of 08% (68/1071) delivered water using tankering and percentage of 04% (43/1071) delivered water using both, and 00% (5/1071) delivered water using manhal.
- 20 water quality tests were conducted, none of them were contaminated.

## Drinking Water Stations Status in Each Governorate

|                      | Drinking Water Stations Status |             |            |                      | Functioning DWS Clorination Status |                   |           |
|----------------------|--------------------------------|-------------|------------|----------------------|------------------------------------|-------------------|-----------|
| Governorate          | Total                          | Functioning | Percentage | Governorate          | Total                              | With disinfection | Percentag |
| Aleppo (Communities) | 257                            | 130         | 51%        | Aleppo (Communities) | 130                                | 113               | 87%       |
| Aleppo (Camps)       | 45                             | 14          | 31%        | Aleppo (Camps)       | 14                                 | 7                 | 50%       |
| Idleb (Communities)  | 227                            | 145         | 64%        | Idleb (Communities)  | 145                                | 120               | 83%       |
| Idleb (Camps)        | 143                            | 99          | 69%        | Idleb (Camps)        | 99                                 | 57                | 58%       |
| Hama                 | 8                              | 0           | 0%         | Hama                 | 0                                  | 0                 | 0%        |
| Ar-raqqa             | 121                            | 84          | 69%        | Ar-raqqa             | 84                                 | 69                | 82%       |
| Deir-ez-Zor          | 61                             | 61          | 100%       | Deir-ez-Zor          | 61                                 | 57                | 93%       |
| Al-Hasakeh           | 611                            | 539         | 88%        | Al-Hasakeh           | 539                                | 124               | 23%       |
| Total                | 1473                           | 1072        | 73%        | Total                | 1072                               | 547               | 51%       |