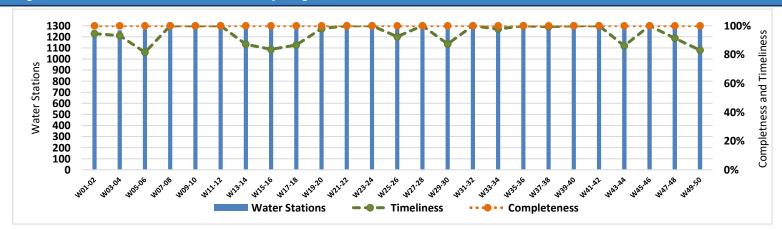

nance is 20%, of the total suspended water stations.
- Of the water stations, 42% depend on the grid and 30% depend on generators as a source of electric power.
- In the areas that their stations are suspended, private agricultural wells are used as an alternative water source, and tankers are used in water transportation.
- The percentage of disinfected water sources was 51% (547/1072).
- Of the functioning water stations, percentage of 88% (955/1071) delivered water using a piping network, percentage of 08% (68/1071) delivered water using tankering and percentage of 04% (43/1071) delivered water using both, and 00% (5/1071) delivered water using manhal.
- 20 water quality tests were conducted, none of them were contaminated.

# 

#### **Completeness and Timeliness of Biweekly Reports**



## Drinking Water Stations Status in Each Governorate

|                      | Drinking Water Stations Status |             |            |                      | Functioning DWS Clorination Status |                   |           |
|----------------------|--------------------------------|-------------|------------|----------------------|------------------------------------|-------------------|-----------|
| Governorate          | Total                          | Functioning | Percentage | Governorate          | Total                              | With disinfection | Percentag |
| Aleppo (Communities) | 257                            | 130         | 51%        | Aleppo (Communities) | 130                                | 113               | 87%       |
| Aleppo (Camps)       | 45