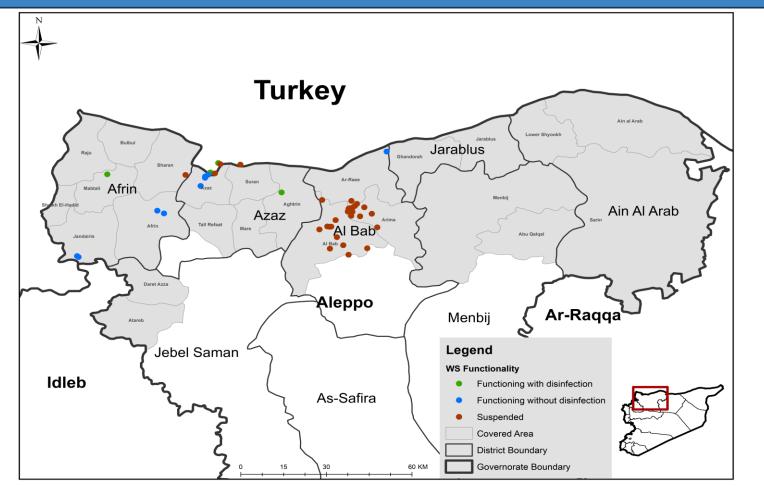

## Drinking Water Stations Distribution in Ar-raqqa

Drinking Water Stations Distribution in Deir-ez-Zor

Drinking Water Stations Distribution in Al-Hasakeh