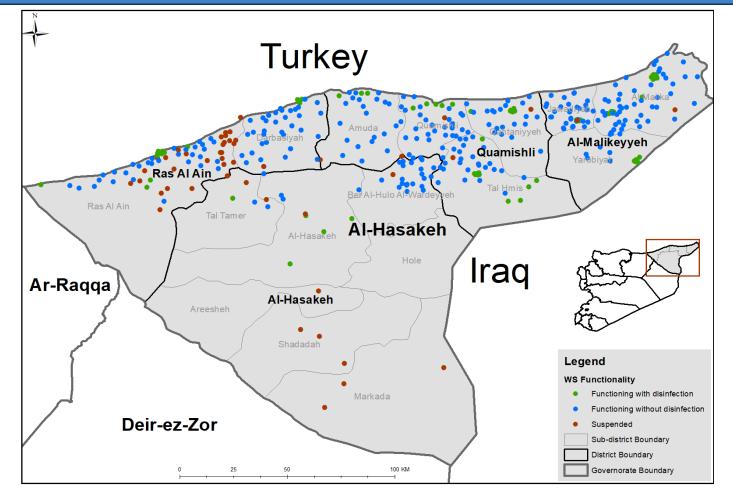

## Drinking Water Stations Distribution in Ar-raqqa

Drinking Water Stations Distribution in Deir-ez-Zor

Drinking Water Stations Distribution in Al-Hasakeh