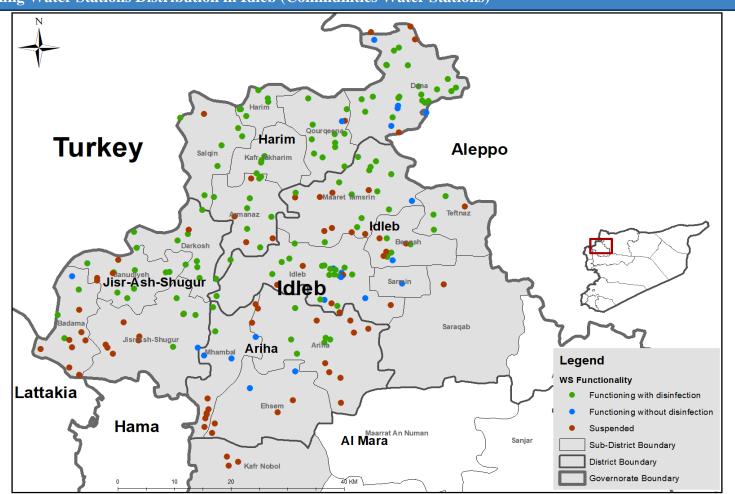

**Drinking Water Stations Distribution in Aleppo (Camps Water Stations)** 

**Drinking Water Stations Distribution in Idleb (Communities Water Stations)** 

Drinking Water Stations Distribution in Idleb (Camps Water Stations)