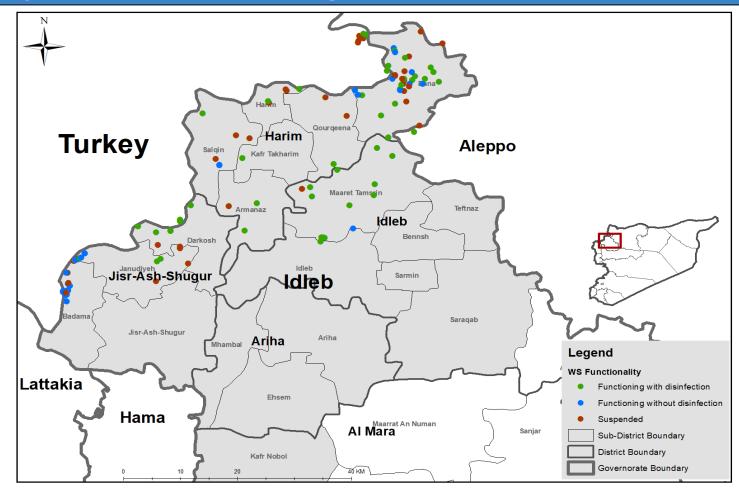

**Drinking Water Stations Distribution in Aleppo (Camps Water Stations)** 

**Drinking Water Stations Distribution in Idleb (Communities Water Stations)** 

Drinking Water Stations Distribution in Idleb (Camps Water Stations)