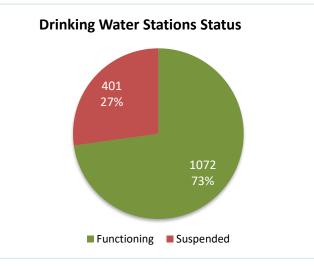

#### Highlights

- This report covers 1473 public drinking water stations monitored in 6 governorates, 1285 community-based, and 188 camp-based water stations. The percentages in this report represent only the sources monitored.
- Of the monitored drinking water stations, a percentage of 73% (1072/1473) were functioning.
- The percentage of the suspended stations due to the lack of operational costs is 21%, and the percentage of the suspended stations due to the need for total-scale maintenance is 20%, of the total suspended water stations.
- Of the water stations, 42% depend on the grid and 30% depend on generators as a source of electric power.
- In the areas that their stations are suspended, private agricultural wells are used as an alternative water source, and tankers are used in water transportation.
- The percentage of disinfected water sources was 51% (547/1072).
- Of the functioning water stations, percentage of 88% (955/1071) delivered water using a piping network, percentage of 08% (68/1071) delivered water using tankering and percentage of 04% (43/1071) delivered water using both, and 00% (5/1071) delivered water using manhal.
- 20 water quality tests were conducted, none of them were contaminated.

## **Drinking Water Stations Status**