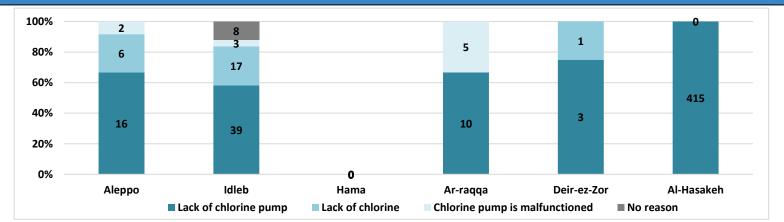

| 0                            | 0                                     |
| Ar-raqqa    | 78   | 3         | 3           | 36                    | 0                       | 1                            | 0                                     |
| Deir-ez-Zor | 0    | 12        | 0           | 49                    | 0                       | 0                            | 0                                     |
| Al-Hasakeh  | 500  | 3         | 0           | 107                   | 0                       | 0                            | 1                                     |
| Total       | 612  | 442       | 49          | 268                   | 6                       | 76                           | 19                                    |





#### The Reason for not Chlorination





#### **Connection Method**

| Governorate |                 | Method  |                   |      |        |  |  |
|-------------|-----------------|---------|-------------------|------|--------|--|--|
|             | Functioning DWS | Network | Water<br>Trucking | Both | Manhal |  |  |
| Aleppo      | 144             | 122     | 3                 | 14   | 5      |  |  |
| Idleb       | 243             | 158     | 58                | 27   | 0      |  |  |
| Hama        | 0               | 0       | 0                 | 0    | 0      |  |  |
| Ar-raqqa    | 84              | 81      | 2                 | 1    | 0      |  |  |
| Deir-ez-Zor | 61              | 57      | 4                 | 0    | 0      |  |  |
| Al-Hasakeh  | 539             | 537     | 1                 | 1    | 0      |