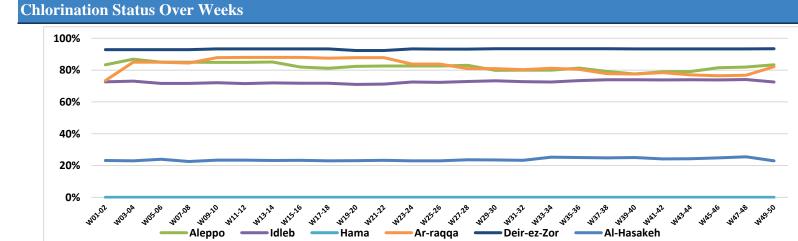

## Drinking Water Stations Status in Each Governorate

|                      | Drinking Water Stations Status |             |            |                      | Functioning DWS Clorination Status |                   |           |
|----------------------|--------------------------------|-------------|------------|----------------------|------------------------------------|-------------------|-----------|
| Governorate          | Total                          | Functioning | Percentage | Governorate          | Total                              | With disinfection | Percentag |
| Aleppo (Communities) | 257                            | 130         | 51%        | Aleppo (Communities) | 130                                | 113               | 87%       |
| Aleppo (Camps)       | 45                             | 14          | 31%        | Aleppo (Camps)       | 14                                 | 7                 | 50%       |
| Idleb (Communities)  | 227                            | 145         | 64%        | Idleb (Communities)  | 145                                | 120               | 83%       |
| Idleb (Camps)        | 143                            | 99          | 69%        | Idleb (Camps)        | 99                                 | 57                | 58%       |
| Hama                 | 8                              | 0           | 0%         | Hama                 | 0                                  | 0                 | 0%        |
| Ar-raqqa             | 121                            | 84          | 69%        | Ar-raqqa             | 84                                 | 69                | 82%       |
| Deir-ez-Zor          | 61                             | 61          | 100%       | Deir-ez-Zor          | 61                                 | 57                | 93%       |
| Al-Hasakeh           | 611                            | 539         | 88%        | Al-Hasakeh           | 539                                | 124               | 23%       |
| Total                | 1473                           | 1072        | 73%        | Total                | 1072                               | 547               | 51%       |