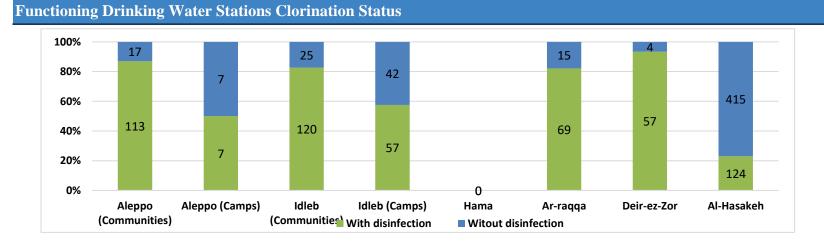

## Drinking Water Stations Status in Each Governorate

|                      | Drinking Water Stations Status |             |            |                      | Functioning DWS Clorination Status |                   |           |
|----------------------|--------------------------------|-------------|------------|----------------------|------------------------------------|-------------------|-----------|
| Governorate          | Total                          | Functioning | Percentage | Governorate          | Total                              | With disinfection | Percentag |
| Aleppo (Communities) | 257                            | 130         | 51%        | Aleppo (Communities) | 130                                | 113               | 87%       |
| Aleppo (Camps)       | 45                             | 14          | 31%        | Aleppo (Camps)       | 14                                 | 7                 | 50%       |
| Idleb (Communities)  | 227                            | 145         | 64%        | Idleb (Communities)  | 145                                | 120               | 83%       |
| Idleb (Camps)        | 143                            | 99          | 69%        | Idleb (Camps)        | 99                                 | 57                | 58%       |
| Hama                 | 8                              | 0           | 0%         | Hama                 | 0                                  | 0                 | 0%        |
| Ar-raqqa             | 121                            | 84          | 69%        | Ar-raqqa             | 84                                 | 69                | 82%       |
| Deir-ez-Zor          | 61                             | 61          | 100%       | Deir-ez-Zor          | 61                                 | 57                | 93%       |
| Al-Hasakeh           | 611                            | 539         | 88%        | Al-Hasakeh           | 539                                | 124               | 23%       |
| Total                | 1473                           | 1072        | 73%        | Total                | 1072                               | 547               | 51%       |

#### Highlights

- This report covers 1473 public drinking water stations monitored in 6 governorates, 1285 community-based, and 188 camp-based water stations. The percentages in this report represent only the sources monitored.
- Of the monitored drinking water stations, a percentage of 73% (1072/1473) were functioning.
- The percentage of the suspended stations due to the lack of operational costs is 21%, and the percentage of the suspended stations due to the need for total-scale maintenance is 20%, of the total suspended water stations.
- Of the water stations, 42% depend on the grid and 30% depend on generators as a source of electric power.
- In the areas that their stations are suspended, private agricultural wells are used as an alternative water source, and tankers are used in water transportation.
- The percentage of disinfected water sources was 51% (547/1072).
- Of the functioning water stations, percentage of 88% (955/1071) delivered water using a piping network, percentage of 08% (68/1071) delivered water using tankering and percentage of 04% (43/1071) delivered water using both, and 00% (5/1071) delivered water using manhal.
- 20 water quality tests were conducted, none of them were contaminated.