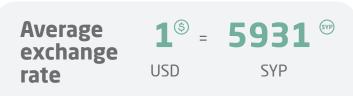

| All | prices | are in | USD |
|-----|--------|--------|-----|
|     |        |        |     |

| 7.111                                                                                                     |                        | Aleppo                 | Idleb               |  |
|-----------------------------------------------------------------------------------------------------------|------------------------|------------------------|---------------------|--|
| Ton of round Iron<br>bars (12 mm)<br>Blocks price<br>(1 Block)<br>Cement price<br>(50 Kg)<br>Gravel price | -1%<br><b>716.2</b>    | -2.49%<br><b>673.9</b> |                     |  |
|                                                                                                           | 0.63%<br><b>0.2</b>    | -0.30%<br><b>0.2</b>   |                     |  |
|                                                                                                           | 2.97%<br><b>4</b>      | 2.99%<br><b>4.7</b>    |                     |  |
| Con                                                                                                       | Gravel price<br>(1 M3) | 2.67%<br><b>6.8</b>    | 2.11%<br><b>8.6</b> |  |