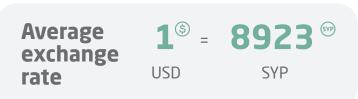

All prices are in USD

|                        |                                   | Aleppo               | Idleb                |  |
|------------------------|-----------------------------------|----------------------|----------------------|--|
| ials                   | Ton of round Iron<br>bars (12 mm) | -0.20%<br><b>709</b> | -1.07%<br><b>677</b> |  |
| Construction materials | Blocks price<br>(1 Block)         | 0.65%<br><b>0.2</b>  | -4.86%<br><b>0.2</b> |  |
| structio               | Cement price<br>(50 Kg)           | 1.65%<br><b>5.2</b>  | -1.39%<br><b>5.4</b> |  |
| Con                    | Gravel price<br>(1 M3)            | 0.82%<br><b>6.1</b>  | 0.38%<br><b>7.7</b>  |  |