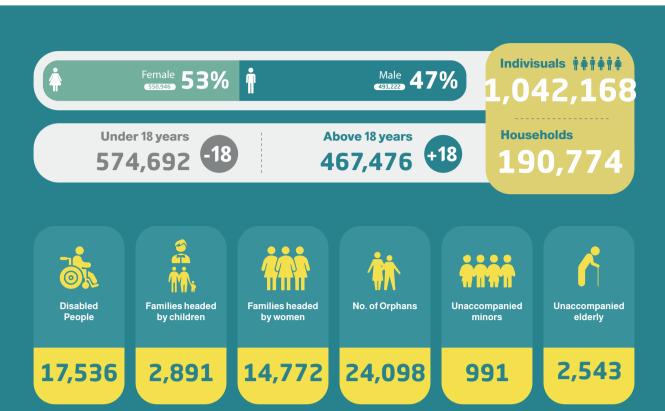

1,042,168

Individuals per cluster

**Camps per cluster** 

September 2023

garbage was collected

of camps where awareness

campaign where conducted

WWW.ACU-SY.ORG IMU@ACU-SY.ORG