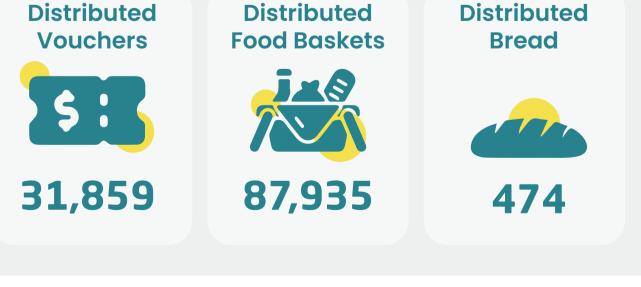

**Operational Schools** 



## **IDP's Camps Monitoring Study**

The IDPs camps monitoring interactive study includes information about the situation of IDPs in northern Syria camps, with regard to sources of income, the sectors of Health, WASH, Nutrition, Education, Shelter, in addition to some demographic information.

1,042,168

Individuals per cluster

**Camps per cluster** 

September 2023















garbage was collected

of camps where awareness

campaign where conducted

WWW.ACU-SY.ORG IMU@ACU-SY.ORG



of camps with

sewage system **46%** 

of camps where septic

tanks are desludging



## 93%

of camps with

supported water

of camps with

sterilized water