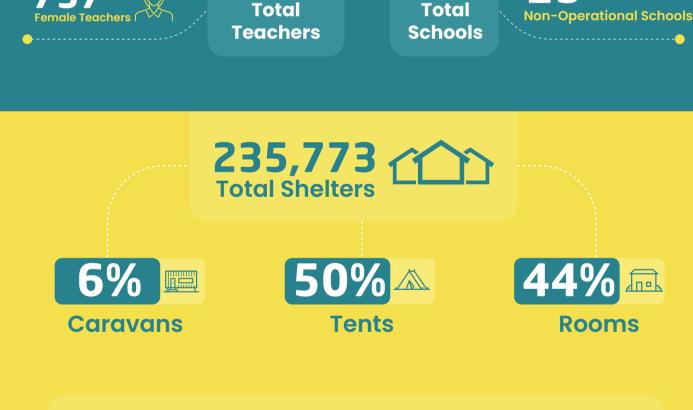

**Operational Schools** 



## **IDP's Camps Monitoring Study**

The IDPs camps monitoring interactive study includes information about the situation of IDPs in northern Syria camps, with regard to sources of income, the sectors of Health, WASH, Nutrition, Education, Shelter, in addition to some demographic information.

1,042,168

Individuals per cluster

**Camps per cluster** 

September 2023















garbage was collected

of camps where awareness

campaign where conducted

WWW.ACU-SY.ORG IMU@ACU-SY.ORG



of camps with

sewage system **46%** 

of camps where septic

tanks are desludging



## 93%

of camps with

supported water

of camps with

sterilized water