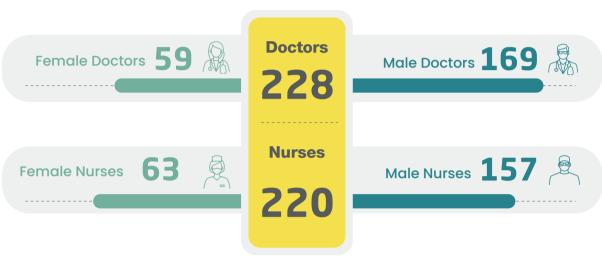

**Operational Schools** 



## **IDP's Camps Monitoring Study**

The IDPs camps monitoring interactive study includes information about the situation of IDPs in northern Syria camps, with regard to sources of income, the sectors of Health, WASH, Nutrition, Education, Shelter, in addition to some demographic information.

1,042,168

Individuals per cluster

**Camps per cluster** 

September 2023















garbage was collected

of camps where awareness

campaign where conducted

WWW.ACU-SY.ORG IMU@ACU-SY.ORG



of camps with

sewage system **46%** 

of camps where septic

tanks are desludging



## 93%

of camps with

supported water

of camps with

sterilized water