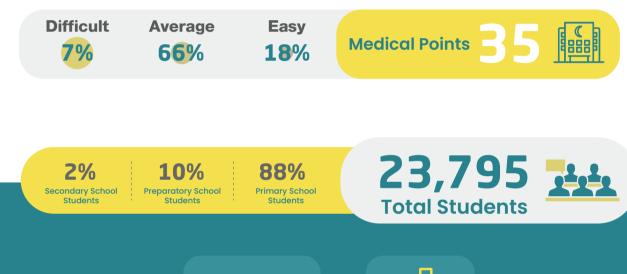

**Operational Schools** 



## **IDP's Camps Monitoring Study**

The IDPs camps monitoring interactive study includes information about the situation of IDPs in northern Syria camps, with regard to sources of income, the sectors of Health, WASH, Nutrition, Education, Shelter, in addition to some demographic information.

1,042,168

Individuals per cluster

**Camps per cluster** 

September 2023















garbage was collected

of camps where awareness

campaign where conducted

WWW.ACU-SY.ORG IMU@ACU-SY.ORG



of camps with

sewage system **46%** 

of camps where septic

tanks are desludging



## 93%

of camps with

supported water

of camps with

sterilized water