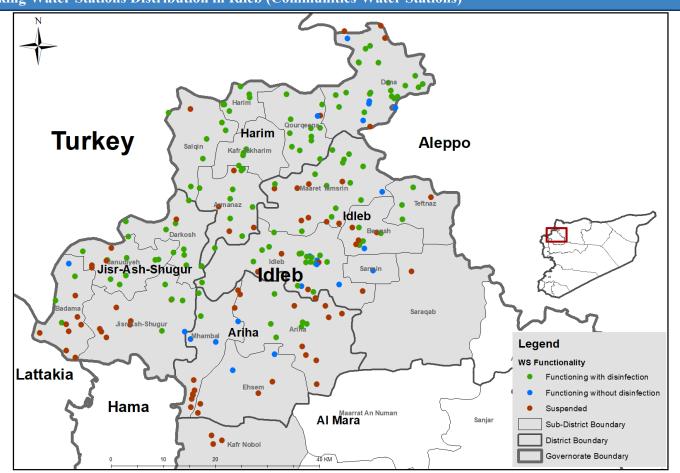

Drinking Water Stations Distribution in Aleppo (Camps Water Stations)

Drinking Water Stations Distribution in Idleb (Camps Water Stations)

Drinking Water Stations Distribution in Ar-raqqa