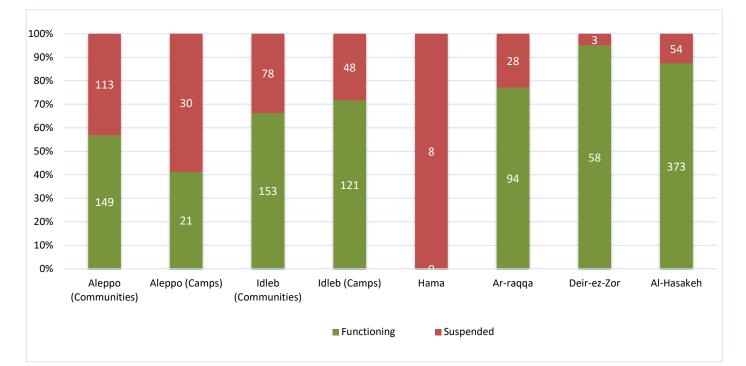

### Drinking Water Stations Status in Each Governorate

|                      | Drinking Water Stations Status |             |            |  |  |  |
|----------------------|--------------------------------|-------------|------------|--|--|--|
| Governorate          | Total                          | Functioning | Percentage |  |  |  |
| Aleppo (Communities) | 262                            | 149         | 57%        |  |  |  |
| Aleppo (Camps)       | 51                             | 21          | 41%        |  |  |  |
| Idleb (Communities)  | 231                            | 153         | 66%        |  |  |  |
| Idleb (Camps)        | 169                            | 121         | 72%        |  |  |  |
| Hama                 | 8                              | 0           | 0%         |  |  |  |
| Ar-raqqa             | 122                            | 94          | 77%        |  |  |  |
| Deir-ez-Zor          | 61                             | 58          | 95%        |  |  |  |
| Al-Hasakeh           | 427                            | 373         | 87%        |  |  |  |
| Total                | 1331                           | 969         | 73%        |  |  |  |

# **Drinking Water Stations Status**

### Drinking Water Stations Status in Governorates