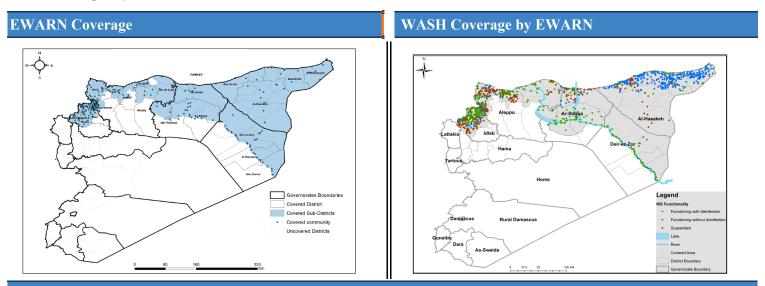

ance is 25%, of the total suspended water stations.
- Of the water stations, 33% depend on the grid and 30% depend on generators as a electric power, while the rest of the stations depend on other sources (more details below).
- In the areas that their stations are suspended, private agricultural wells are used as an alternative water source, and tankers are used in water transportation.
- The percentage of disinfected water sources was 64% (616/969).
- Of the functioning water stations, percentage of 88% (841/969) delivered water using a piping network, percentage of 08% (63/969) delivered water using water trucking and percentage of 04% (60/969) delivered water using both, and 01% (5/969) delivered water using manhal.
- 5 water quality tests were conducted, 2 of them were contaminated.



### **Completeness and Timeliness of Biweekly Reports**



### Drinking Water Stations Status in Each Governorate

|                      | Drinking Water Stations Status |             |            |  |  |  |
|----------------------|--------------------------------|-------------|------------|--|--|--|
| Governorate          | Total                          | Functioning | Percentage |  |  |  |
| Aleppo (Communities) | 262                            | 149         | 57%        |  |  |  |
| Aleppo (Camps)       | 51                             | 21          | 41%        |  |  |  |
| Idleb (Communities)  | 231                            | 153         | 66%        |  |  |  |
| Idleb (Camps)        | 169                            | 121         | 72%        |  |  |  |
| Hama                 |