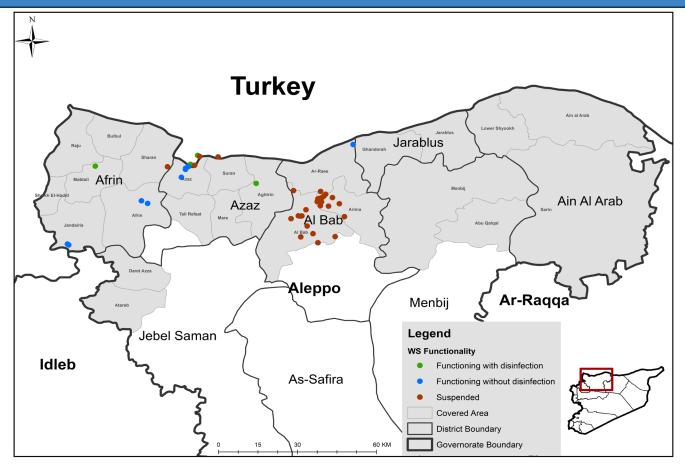

Drinking Water Stations Distribution in Aleppo (Camps Water Stations)

Drinking Water Stations Distribution in Idleb (Camps Water Stations)

Drinking Water Stations Distribution in Ar-raqqa