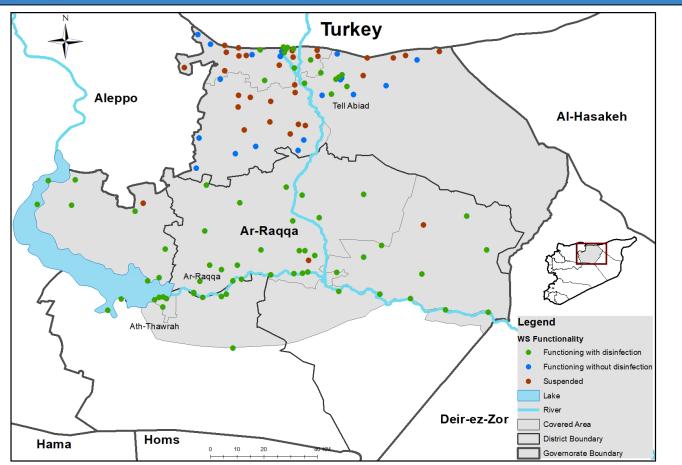

Drinking Water Stations Distribution in Aleppo (Camps Water Stations)

Drinking Water Stations Distribution in Idleb (Camps Water Stations)

Drinking Water Stations Distribution in Ar-raqqa