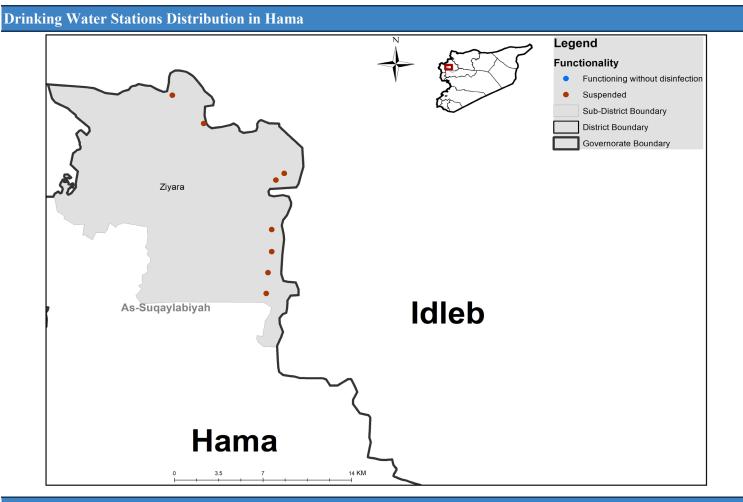

### Drinking Water Stations Status in Each Governorate

|                      | Drinking Water Stations Status |             |            |  |  |  |
|----------------------|--------------------------------|-------------|------------|--|--|--|
| Governorate          | Total                          | Functioning | Percentage |  |  |  |
| Aleppo (Communities) | 262                            | 149         | 57%        |  |  |  |
| Aleppo (Camps)       | 51                             | 21          | 41%        |  |  |  |
| Idleb (Communities)  | 231                            | 153         | 66%        |  |  |  |
| Idleb (Camps)        | 169                            | 121         | 72%        |  |  |  |
| Hama                 | 8                              | 0           | 0%         |  |  |  |
| Ar-raqqa             | 122                            | 94          | 77%        |  |  |  |
| Deir-ez-Zor          | 61                             | 58          | 95%        |  |  |  |
| Al-Hasakeh           | 427                            | 373         | 87%        |  |  |  |
| Total                | 1331                           | 969         | 73%        |  |  |  |

|                      | Functioning DWS Clorination Status |     |            |  |  |
|----------------------|------------------------------------|-----|------------|--|--|
| Governorate          | Total With disinfection            |     | Percentage |  |  |
| Aleppo (Communities) | 149                                | 132 | 89%        |  |  |
| Aleppo (Camps)       | 21                                 | 16  | 76%        |  |  |
| Idleb (Communities)  | 153                                | 139 | 91%        |  |  |
| Idleb (Camps)        | 121                                | 84  | 69%        |  |  |
| Hama                 | 0                                  | 0   | 0%         |  |  |
| Ar-raqqa             | 94                                 | 78  | 83%        |  |  |
| Deir-ez-Zor          | 58                                 | 55  | 95%        |  |  |
| Al-Hasakeh           | 373                                | 112 | 30%        |  |  |
| Total                | 969                                | 616 | 64%        |  |  |