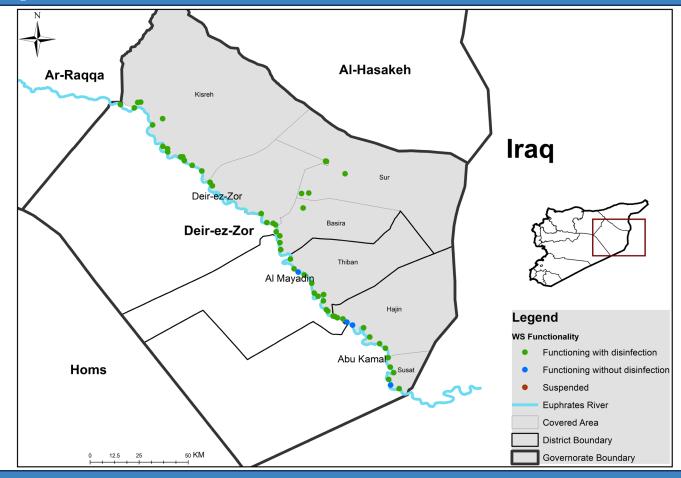

### Drinking Water Stations Distribution in Deir-ez-Zor

Drinking Water Stations Distribution in Al-Hasakeh