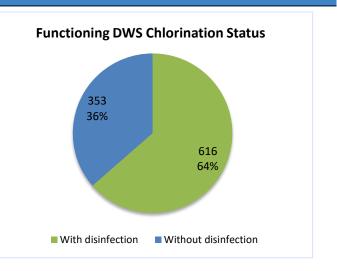

#### Highlights

- This report covers 1331 public drinking water stations monitored in 6 governorates, 1111 community-based, and 220 camp-based water stations. The percentages in this report represent only the sources monitored.
- Of the monitored drinking water stations, a percentage of 73% (969/1331) were functioning, while 27% (362/1331) of the station were non-functional
- The percentage of the suspended stations due to the lack of operational costs is 23%, and the percentage of the suspended stations due to the need for total-scale maintenance is 25%, of the total suspended water stations.
- Of the water stations, 33% depend on the grid and 30% depend on generators as a electric power, while the rest of the stations depend on other sources (more details below).
- In the areas that their stations are suspended, private agricultural wells are used as an alternative water source, and tankers are used in water transportation.
- The percentage of disinfected water sources was 64% (616/969).
- Of the functioning water stations, percentage of 88% (841/969) delivered water using a piping network, percentage of 08% (63/969) delivered water using water trucking and percentage of 04% (60/969) delivered water using both, and 01% (5/969) delivered water using manhal.
- 5 water quality tests were conducted, 2 of them were contaminated.

|                      | Functioning DWS Clorination Status |     |            |  |  |
|----------------------|------------------------------------|-----|------------|--|--|
| Governorate          | Total With disinfection            |     | Percentage |  |  |
| Aleppo (Communities) | 149                                | 132 | 89%        |  |  |
| Aleppo (Camps)       | 21                                 | 16  | 76%        |  |  |
| Idleb (Communities)  | 153                                | 139 | 91%        |  |  |
| Idleb (Camps)        | 121                                | 84  | 69%        |  |  |
| Hama                 | 0                                  | 0   | 0%         |  |  |
| Ar-raqqa             | 94                                 | 78  | 83%        |  |  |
| Deir-ez-Zor          | 58                                 | 55  | 95%        |  |  |
| Al-Hasakeh           | 373                                | 112 | 30%        |  |  |
| Total                | 969                                | 616 | 64%        |  |  |

**Functioning Drinking Water Stations Clorination Status** 100% 14 17 16 5 37 80% 261 60% 55 139 132 78 40% 16 84 20% 112 0% 0 Aleppo Aleppo (Camps) Idleb Idleb (Camps) Hama Ar-raqqa Deir-ez-Zor Al-Hasakeh (Communities) (Communities) With disinfection Witout disinfection