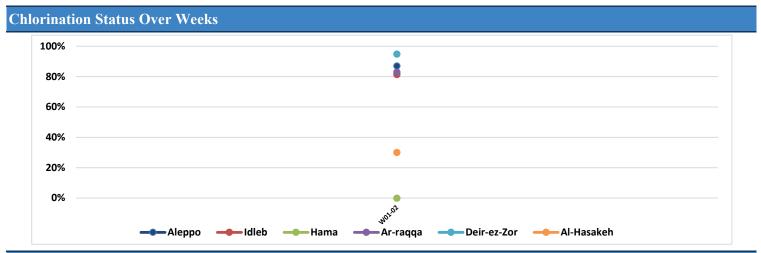

|                      | Functioning DWS Clorination Status |     |            |  |  |
|----------------------|------------------------------------|-----|------------|--|--|
| Governorate          | Total With disinfection            |     | Percentage |  |  |
| Aleppo (Communities) | 149                                | 132 | 89%        |  |  |
| Aleppo (Camps)       | 21                                 | 16  | 76%        |  |  |
| Idleb (Communities)  | 153                                | 139 | 91%        |  |  |
| Idleb (Camps)        | 121                                | 84  | 69%        |  |  |
| Hama                 | 0                                  | 0   | 0%         |  |  |
| Ar-raqqa             | 94                                 | 78  | 83%        |  |  |
| Deir-ez-Zor          | 58                                 | 55  | 95%        |  |  |
| Al-Hasakeh           | 373                                | 112 | 30%        |  |  |
| Total                | 969                                | 616 | 64%        |  |  |

**Functioning Drinking Water Stations Clorination Status** 100% 14 17 16 5 37 80% 261 60% 55 139 132 78 40% 16 84 20% 112 0% 0 Aleppo Aleppo (Camps) Idleb Idleb (Camps) Hama Ar-raqqa Deir-ez-Zor Al-Hasakeh (Communities) (Communities) With disinfection Witout disinfection