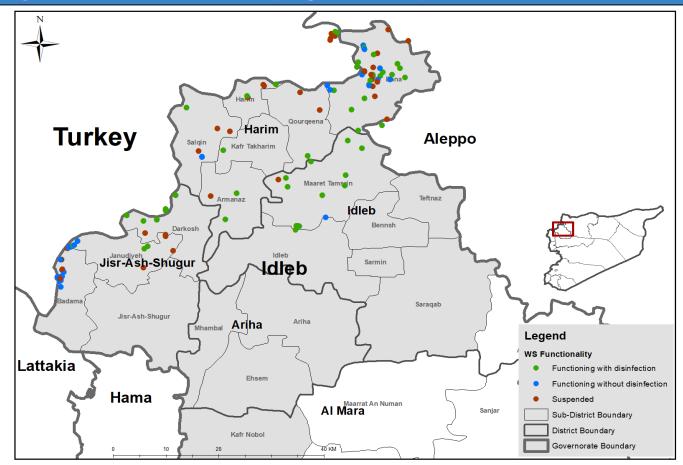

Drinking Water Stations Distribution in Aleppo (Camps Water Stations)

Drinking Water Stations Distribution in Idleb (Camps Water Stations)

Drinking Water Stations Distribution in Ar-raqqa