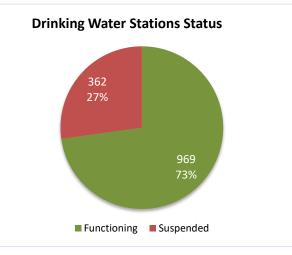

#### Highlights

- This report covers 1331 public drinking water stations monitored in 6 governorates, 1111 community-based, and 220 camp-based water stations. The percentages in this report represent only the sources monitored.
- Of the monitored drinking water stations, a percentage of 73% (969/1331) were functioning, while 27% (362/1331) of the station were non-functional
- The percentage of the suspended stations due to the lack of operational costs is 23%, and the percentage of the suspended stations due to the need for total-scale maintenance is 25%, of the total suspended water stations.
- Of the water stations, 33% depend on the grid and 30% depend on generators as a electric power, while the rest of the stations depend on other sources (more details below).
- In the areas that their stations are suspended, private agricultural wells are used as an alternative water source, and tankers are used in water transportation.
- The percentage of disinfected water sources was 64% (616/969).
- Of the functioning water stations, percentage of 88% (841/969) delivered water using a piping network, percentage of 08% (63/969) delivered water using water trucking and percentage of 04% (60/969) delivered water using both, and 01% (5/969) delivered water using manhal.
- 5 water quality tests were conducted, 2 of them were contaminated.

### Drinking Water Stations Status in Each Governorate

|                      | Drinking Water Stations Status |             |            |  |  |  |
|----------------------|--------------------------------|-------------|------------|--|--|--|
| Governorate          | Total                          | Functioning | Percentage |  |  |  |
| Aleppo (Communities) | 262                            | 149         | 57%        |  |  |  |
| Aleppo (Camps)       | 51                             | 21          | 41%        |  |  |  |
| Idleb (Communities)  | 231                            | 153         | 66%        |  |  |  |
| Idleb (Camps)        | 169                            | 121         | 72%        |  |  |  |
| Hama                 | 8                              | 0           | 0%         |  |  |  |
| Ar-raqqa             | 122                            | 94          | 77%        |  |  |  |
| Deir-ez-Zor          | 61                             | 58          | 95%        |  |  |  |
| Al-Hasakeh           | 427                            | 373         | 87%        |  |  |  |
| Total                | 1331                           | 969         | 73%        |  |  |  |

# **Drinking Water Stations Status**

### Drinking Water Stations Status in Governorates