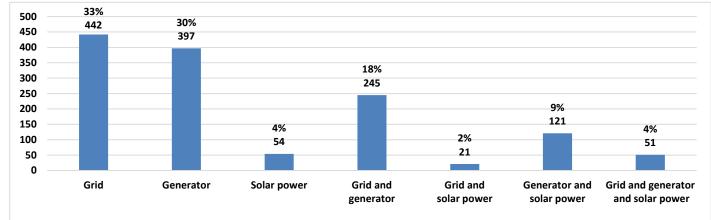

#### Highlights

- This report covers 1331 public drinking water stations monitored in 6 governorates, 1111 community-based, and 220 camp-based water stations. The percentages in this report represent only the sources monitored.
- Of the monitored drinking water stations, a percentage of 73% (969/1331) were functioning, while 27% (362/1331) of the station were non-functional
- The percentage of the suspended stations due to the lack of operational costs is 23%, and the percentage of the suspended stations due to the need for total-scale maintenance is 25%, of the total suspended water stations.
- Of the water stations, 33% depend on the grid and 30% depend on generators as a electric power, while the rest of the stations depend on other sources (more details below).
- In the areas that their stations are suspended, private agricultural wells are used as an alternative water source, and tankers are used in water transportation.
- The percentage of disinfected water sources was 64% (616/969).
- Of the functioning water stations, percentage of 88% (841/969) delivered water using a piping network, percentage of 08% (63/969) delivered water using water trucking and percentage of 04% (60/969) delivered water using both, and 01% (5/969) delivered water using manhal.
- 5 water quality tests were conducted, 2 of them were contaminated.

#### Source of the Electric Power

| Governorate | Grid | Generator | Solar power | Grid and<br>generator | Grid and<br>solar power | Generator and<br>solar power | Grid and generator<br>and solar power |
|-------------|------|-----------|-------------|-----------------------|-------------------------|------------------------------|---------------------------------------|
| Aleppo      | 21   | 163       | 15          | 45                    | 4                       | 44                           | 21                                    |
| Idleb       | 9    | 209       | 34          | 56                    | 4                       | 71                           | 17                                    |
| Hama        | 0    | 8         | 0           | 0                     | 0                       | 0                            | 0                                     |
| Ar-raqqa    | 76   | 2         | 5           | 29                    | 0                       | 6                            | 4                                     |
| Deir-ez-Zor | 0    | 12        | 0           | 49                    | 0                       | 0                            | 0                                     |
| Al-Hasakeh  | 336  | 3         | 0           | 66                    | 13                      | 0                            | 9                                     |
| Total       | 442  | 397       | 54          | 245                   | 21                      | 121                          | 51                                    |