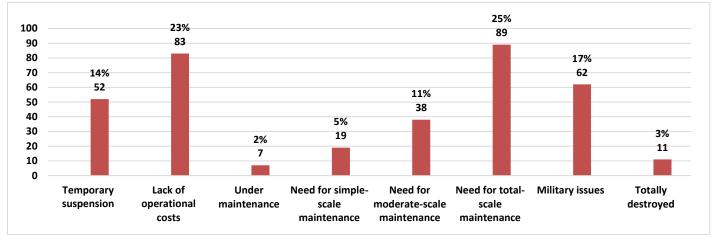

#### Highlights

- This report covers 1331 public drinking water stations monitored in 6 governorates, 1111 community-based, and 220 camp-based water stations. The percentages in this report represent only the sources monitored.
- Of the monitored drinking water stations, a percentage of 73% (969/1331) were functioning, while 27% (362/1331) of the station were non-functional
- The percentage of the suspended stations due to the lack of operational costs is 23%, and the percentage of the suspended stations due to the need for total-scale maintenance is 25%, of the total suspended water stations.
- Of the water stations, 33% depend on the grid and 30% depend on generators as a electric power, while the rest of the stations depend on other sources (more details below).
- In the areas that their stations are suspended, private agricultural wells are used as an alternative water source, and tankers are used in water transportation.
- The percentage of disinfected water sources was 64% (616/969).
- Of the functioning water stations, percentage of 88% (841/969) delivered water using a piping network, percentage of 08% (63/969) delivered water using water trucking and percentage of 04% (60/969) delivered water using both, and 01% (5/969) delivered water using manhal.
- 5 water quality tests were conducted, 2 of them were contaminated.

# The Reason for Suspension

| Governorate | Temporary<br>suspension | Lack of<br>operational costs | Under<br>maintenance | Need for simple-<br>scale maintenance | Need for moderate-<br>scale maintenance | Need for total-scale<br>maintenance | Military<br>issues | Totally<br>destroyed |
|-------------|-------------------------|------------------------------|----------------------|---------------------------------------|-----------------------------------------|-------------------------------------|--------------------|----------------------|
| Aleppo      | 24                      | 32                           | 3                    | 5                                     | 22                                      | 41                                  | 9                  | 6                    |
| Idleb       | 9                       | 42                           | 2                    | 11                                    | 10                                      | 38                                  | 11                 | 3                    |
| Hama        | 0                       | 0                            | 0                    | 0                                     | 0                                       | 0                                   | 8                  | 0                    |
| Ar-raqqa    | 1                       | 6                            | 0                    | 3                                     | 5                                       | 4                                   | 9                  | 0                    |
| Deir-ez-Zor | 0                       | 0                            | 0                    | 0                                     | 0                                       | 1                                   | 2                  | 0                    |
| Al-Hasakeh  | 18                      | 3                            | 2                    | 0                                     | 1                                       | 5                                   | 23                 | 2                    |
| Total       | 52                      | 83                           | 7                    | 19                                    | 38                                      | 89                                  | 62                 | 11                   |