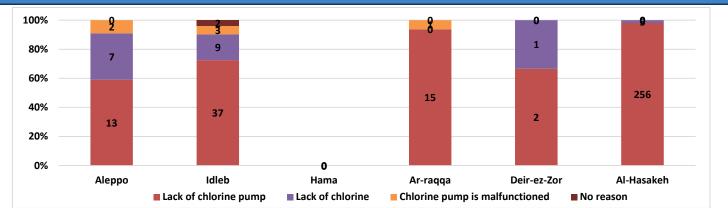

12        | 0           | 49                    | 0                       | 0                            | 0                                     |
| Al-Hasakeh  | 336  | 3         | 0           | 66                    | 13                      | 0                            | 9                                     |
| Total       | 442  | 397       | 54          | 245                   | 21                      | 121                          | 51                                    |



**Functioning Drinking Water Stations Clorination Status** 100% 14 17 16 5 37 80% 261 60% 55 139 132 78 40% 16 84 20% 112 0% 0 Aleppo Aleppo (Camps) Idleb Idleb (Camps) Hama Ar-raqqa Deir-ez-Zor Al-Hasakeh (Communities) (Communities) With disinfection Witout disinfection

### The Reason for not Chlorination





# **Connection Method**

|             |                 | Method  |                   |      |        |  |
|-------------|-----------------|---------|-------------------|------|--------|--|
| Governorate | Functioning DWS | Network | Water<br>Trucking | Both | Manhal |  |
| Aleppo      | 170             | 149     | 2                 | 14   | 5      |  |
| Idleb       | 274             | 176     | 54                | 44   | 0      |  |
| Hama        | 0               | 0       | 0                 | 0    | 0      |  |
| Ar-raqqa    | 94              | 91      | 2                 | 1    | 0      |  |
| Deir-ez-Zor | 58              | 54      | 4                 | 0    | 0      |  |
| Al-Hasakeh  | 373             | 371     | 1                 | 1    | 0      |  |
| Total       | 969