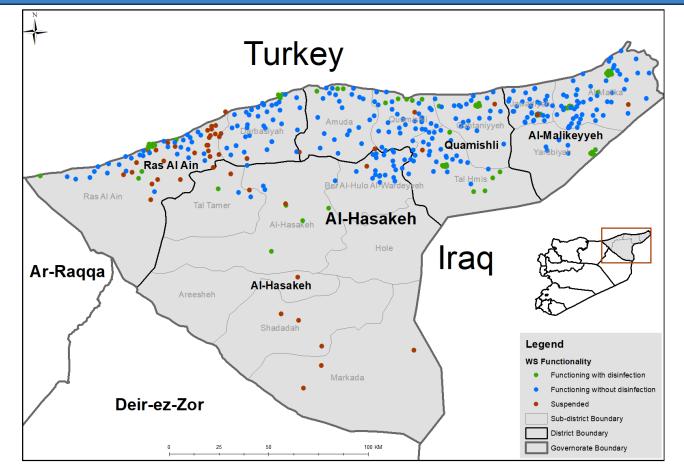

### Drinking Water Stations Distribution in Deir-ez-Zor

Drinking Water Stations Distribution in Al-Hasakeh