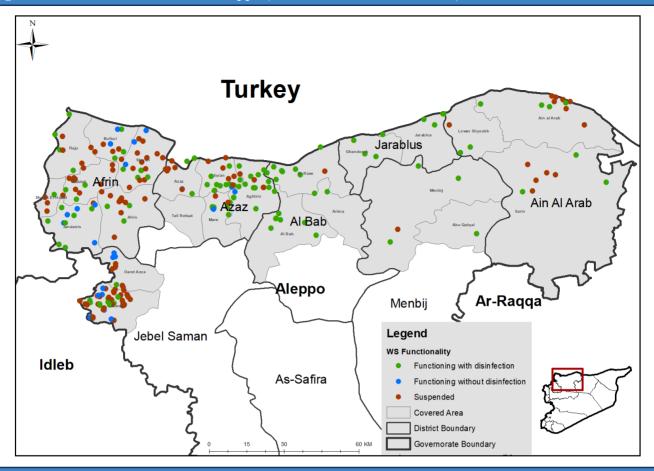

# **Connection Method**

Drinking Water Stations Distribution in Aleppo (Camps Water Stations)

Drinking Water Stations Distribution in Idleb (Communities Water Stations)

Drinking Water Stations Distribution in Idleb (Camps Water Stations)