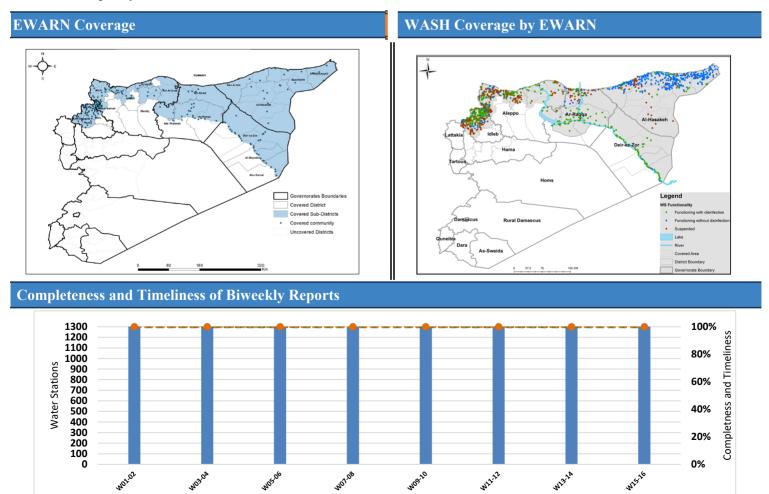

#### **Early Warning Alert and Response Network**

Date: 7 Apr - 20 Apr 2024

Week No. 15-16

#### Highlights

- This report covers 1339 public drinking water stations monitored in 6 governorates, 1116 community-based, and 223 camp-based water stations. The percentages in this report represent only the sources monitored.
- Of the monitored drinking water stations, a percentage of 69% (930/1339) were functioning, while 31% (409/1339) of the station were non-functional
- The percentage of the suspended stations due to the lack of operational costs is 21%, and the percentage of the suspended stations due to the need for total-scale maintenance is 21%, of the total suspended water stations.
- Of the water stations, 32% depend on the grid and 30% depend on generators as a electric power, while the rest of the stations depend on other sources (more details below).
- In the areas that their stations are suspended, private agricultural wells are used as an alternative water source, and tankers are used in water transportation.
- The percentage of disinfected water sources was 64% (599/930).
- Of the functioning water stations, percentage of 88% (797/930) delivered water using a piping network, percentage of 08% (63/930) delivered water using water trucking and percentage of 04% (65/930) delivered water using both, and 01% (5/930) delivered water using manhal.
- 10 water quality tests were conducted, 3 of them were contaminated.

Timeliness

Completeness

Water Stations