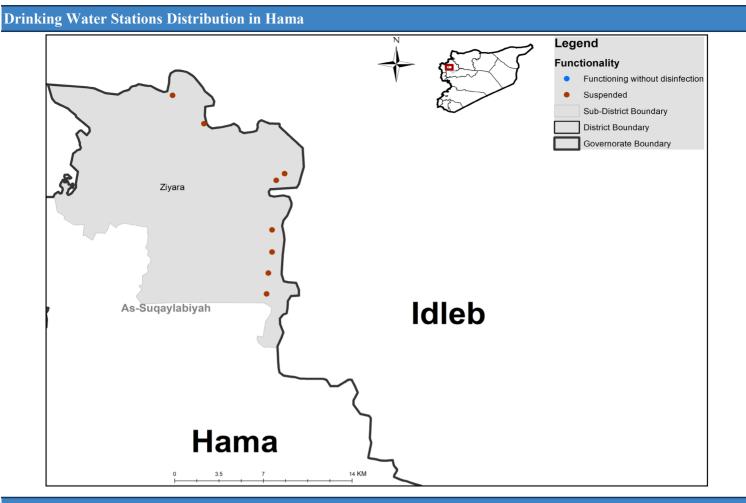

### Drinking Water Stations Status in Each Governorate

|                      | Drinking Water Stations Status |             |            |  |  |  |
|----------------------|--------------------------------|-------------|------------|--|--|--|
| Governorate          | Total                          | Functioning | Percentage |  |  |  |
| Aleppo (Communities) | 262                            | 147         | 56%        |  |  |  |
| Aleppo (Camps)       | 51                             | 21          | 41%        |  |  |  |
| Idleb (Communities)  | 237                            | 159         | 67%        |  |  |  |
| Idleb (Camps)        | 172                            | 124         | 72%        |  |  |  |
| Hama                 | 8                              | 0           | 0%         |  |  |  |
| Ar-raqqa             | 121                            | 92          | 76%        |  |  |  |
| Deir-ez-Zor          | 61                             | 58          | 95%        |  |  |  |
| Al-Hasakeh           | 427                            | 329         | 77%        |  |  |  |
| Total                | 1339                           | 930         | 69%        |  |  |  |

|                      | Functioning DWS Clorination Status |     |            |  |  |
|----------------------|------------------------------------|-----|------------|--|--|
| Governorate          | Total With disinfection            |     | Percentage |  |  |
| Aleppo (Communities) | 147                                | 130 | 88%        |  |  |
| Aleppo (Camps)       | 21                                 | 16  | 76%        |  |  |
| Idleb (Communities)  | 159                                | 133 | 84%        |  |  |
| Idleb (Camps)        | 124                                | 85  | 69%        |  |  |
| Hama                 | 0                                  | 0   | 0%         |  |  |
| Ar-raqqa             | 92                                 | 82  | 89%        |  |  |
| Deir-ez-Zor          | 58                                 | 55  | 95%        |  |  |
| Al-Hasakeh           | 329                                | 98  | 30%        |  |  |
| Total                | 930                                | 599 | 64%        |  |  |