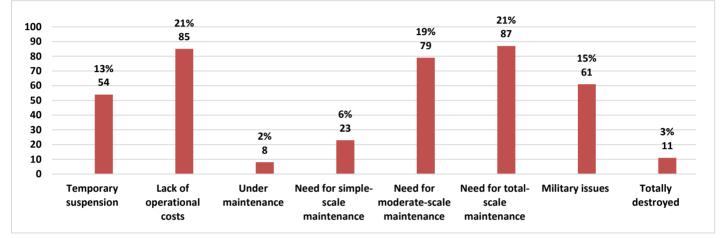

#### Highlights

- This report covers 1339 public drinking water stations monitored in 6 governorates, 1116 community-based, and 223 camp-based water stations. The percentages in this report represent only the sources monitored.
- Of the monitored drinking water stations, a percentage of 69% (930/1339) were functioning, while 31% (409/1339) of the station were non-functional
- The percentage of the suspended stations due to the lack of operational costs is 21%, and the percentage of the suspended stations due to the need for total-scale maintenance is 21%, of the total suspended water stations.
- Of the water stations, 32% depend on the grid and 30% depend on generators as a electric power, while the rest of the stations depend on other sources (more details below).
- In the areas that their stations are suspended, private agricultural wells are used as an alternative water source, and tankers are used in water transportation.
- The percentage of disinfected water sources was 64% (599/930).
- Of the functioning water stations, percentage of 88% (797/930) delivered water using a piping network, percentage of 08% (63/930) delivered water using water trucking and percentage of 04% (65/930) delivered water using both, and 01% (5/930) delivered water using manhal.
- 10 water quality tests were conducted, 3 of them were contaminated.

## The Reason for Suspension

| Governorate | Temporary<br>suspension | Lack of<br>operational costs | Under<br>maintenance | Need for simple-<br>scale maintenance | Need for moderate-<br>scale maintenance | Need for total-scale<br>maintenance | Military<br>issues | Totally<br>destroyed |
|-------------|-------------------------|------------------------------|----------------------|---------------------------------------|-----------------------------------------|-------------------------------------|--------------------|----------------------|
| Aleppo      | 25                      | 33                           | 3                    | 5                                     | 22                                      | 41                                  | 9                  | 6                    |
| Idleb       | 9                       | 40                           | 4                    | 11                                    | 10                                      | 38                                  | 11                 | 3                    |
| Hama        | 0                       | 0                            | 0                    | 0                                     | 0                                       | 0                                   | 8                  | 0                    |
| Ar-raqqa    | 2                       | 6                            | 0                    | 3                                     | 5                                       | 4                                   | 9                  | 0                    |
| Deir-ez-Zor | 0                       | 0                            | 1                    | 0                                     | 0                                       | 1                                   | 1                  | 0                    |
| Al-Hasakeh  | 18                      | 6                            | 0                    | 4                                     | 42                                      | 3                                   | 23                 | 2                    |
| Total       | 54                      | 85                           | 8                    | 23                                    | 79                                      | 87                                  | 61                 | 11                   |