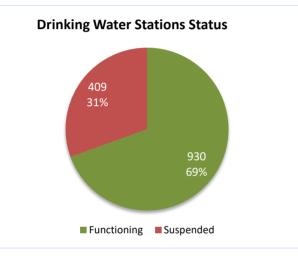

#### Highlights

- This report covers 1339 public drinking water stations monitored in 6 governorates, 1116 community-based, and 223 camp-based water stations. The percentages in this report represent only the sources monitored.
- Of the monitored drinking water stations, a percentage of 69% (930/1339) were functioning, while 31% (409/1339) of the station were non-functional
- The percentage of the suspended stations due to the lack of operational costs is 21%, and the percentage of the suspended stations due to the need for total-scale maintenance is 21%, of the total suspended water stations.
- Of the water stations, 32% depend on the grid and 30% depend on generators as a electric power, while the rest of the stations depend on other sources (more details below).
- In the areas that their stations are suspended, private agricultural wells are used as an alternative water source, and tankers are used in water transportation.
- The percentage of disinfected water sources was 64% (599/930).
- Of the functioning water stations, percentage of 88% (797/930) delivered water using a piping network, percentage of 08% (63/930) delivered water using water trucking and percentage of 04% (65/930) delivered water using both, and 01% (5/930) delivered water using manhal.
- 10 water quality tests were conducted, 3 of them were contaminated.

### Drinking Water Stations Status in Each Governorate

|                      | Drinking Water Stations Status |             |            |  |  |  |
|----------------------|--------------------------------|-------------|------------|--|--|--|
| Governorate          | Total                          | Functioning | Percentage |  |  |  |
| Aleppo (Communities) | 262                            | 147         | 56%        |  |  |  |
| Aleppo (Camps)       | 51                             | 21          | 41%        |  |  |  |
| Idleb (Communities)  | 237                            | 159         | 67%        |  |  |  |
| Idleb (Camps)        | 172                            | 124         | 72%        |  |  |  |
| Hama                 | 8                              | 0           | 0%         |  |  |  |
| Ar-raqqa             | 121                            | 92          | 76%        |  |  |  |
| Deir-ez-Zor          | 61                             | 58          | 95%        |  |  |  |
| Al-Hasakeh           | 427                            | 329         | 77%        |  |  |  |
| Total                | 1339                           | 930         | 69%        |  |  |  |

## **Drinking Water Stations Status**

# Drinking Water Stations Status in Governorates