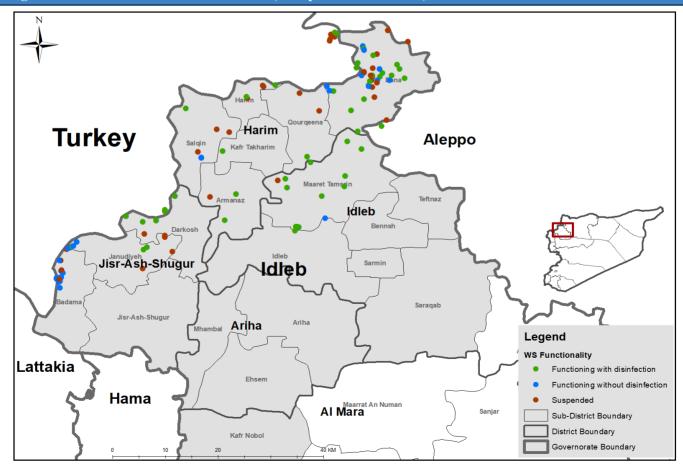

# **Connection Method**

Drinking Water Stations Distribution in Aleppo (Camps Water Stations)

Drinking Water Stations Distribution in Idleb (Communities Water Stations)

Drinking Water Stations Distribution in Idleb (Camps Water Stations)