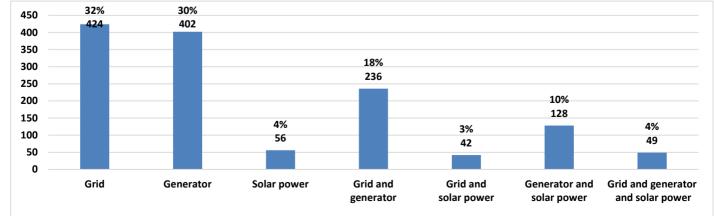

#### Highlights

- This report covers 1339 public drinking water stations monitored in 6 governorates, 1116 community-based, and 223 camp-based water stations. The percentages in this report represent only the sources monitored.
- Of the monitored drinking water stations, a percentage of 69% (930/1339) were functioning, while 31% (409/1339) of the station were non-functional
- The percentage of the suspended stations due to the lack of operational costs is 21%, and the percentage of the suspended stations due to the need for total-scale maintenance is 21%, of the total suspended water stations.
- Of the water stations, 32% depend on the grid and 30% depend on generators as a electric power, while the rest of the stations depend on other sources (more details below).
- In the areas that their stations are suspended, private agricultural wells are used as an alternative water source, and tankers are used in water transportation.
- The percentage of disinfected water sources was 64% (599/930).
- Of the functioning water stations, percentage of 88% (797/930) delivered water using a piping network, percentage of 08% (63/930) delivered water using water trucking and percentage of 04% (65/930) delivered water using both, and 01% (5/930) delivered water using manhal.
- 10 water quality tests were conducted, 3 of them were contaminated.

#### Source of the Electric Power

| Governorate | Grid | Generator | Solar power | Grid and<br>generator | Grid and<br>solar power | Generator and solar power | Grid and generator<br>and solar power |  |
|-------------|------|-----------|-------------|-----------------------|-------------------------|---------------------------|---------------------------------------|--|
| Aleppo      | 21   | 163       | 15          | 44                    | 4                       | 45                        | 21                                    |  |
| Idleb       | 9    | 210       | 35          | 55                    | 6                       | 75                        | 17                                    |  |
| Hama        | 0    | 8         | 0           | 0                     | 0                       | 0                         | 0                                     |  |
| Ar-raqqa    | 75   | 2         | 5           | 26                    | 5                       | 6                         | 2                                     |  |
| Deir-ez-Zor | 0    | 12        | 0           | 49                    | 0                       | 0                         | 0                                     |  |
| Al-Hasakeh  | 319  | 7         | 1           | 62                    | 27                      | 2                         | 9                                     |  |
| Total       | 424  | 402       | 56          | 236                   | 42                      | 128                       | 49                                    |  |