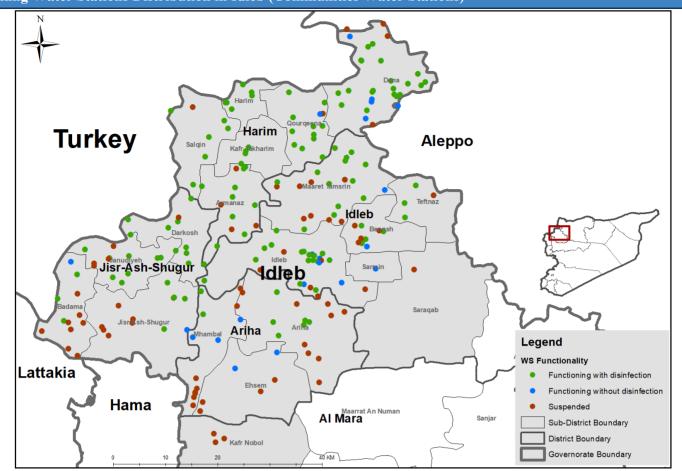

# **Connection Method**

Drinking Water Stations Distribution in Aleppo (Camps Water Stations)

Drinking Water Stations Distribution in Idleb (Communities Water Stations)

Drinking Water Stations Distribution in Idleb (Camps Water Stations)