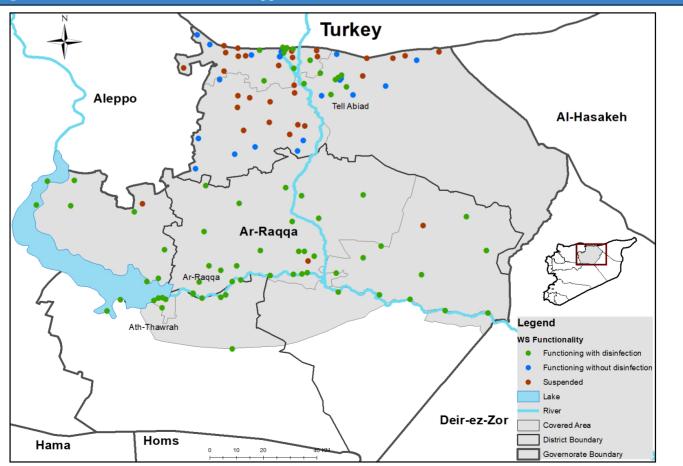

dleb       | 283             | 180     | 54                | 49   | 0      |  |
| Hama        | 0               | 0       | 0                 | 0    | 0      |  |
| Ar-raqqa    | 92              | 89      | 2                 | 1    | 0      |  |
| Deir-ez-Zor | 58              | 54      | 4                 | 0    | 0      |  |
| Al-Hasakeh  | 329             | 327     | 1                 | 1    | 0      |  |
| Total       | 930             | 797     | 63                | 65   | 5      |  |

# **Connection Method**





Drinking Water Stations Distribution in Aleppo (Camps Water Stations)



Drinking Water Stations Distribution in Idleb (Communities Water Stations)



Drinking Water Stations Distribution in Idleb (Camps Water Stations)





Drinking Water Stations Distribution in Ar-raqqa



## Drinking Water Stations Distribution in Deir-ez-Zor



Drinking Water Stations Distribution in Al-Hasakeh