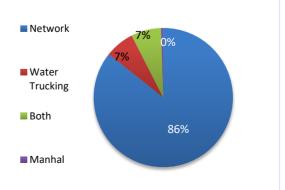

#### Highlights

- This report covers 1339 public drinking water stations monitored in 6 governorates, 1116 community-based, and 223 camp-based water stations. The percentages in this report represent only the sources monitored.
- Of the monitored drinking water stations, a percentage of 69% (930/1339) were functioning, while 31% (409/1339) of the station were non-functional
- The percentage of the suspended stations due to the lack of operational costs is 21%, and the percentage of the suspended stations due to the need for total-scale maintenance is 21%, of the total suspended water stations.
- Of the water stations, 32% depend on the grid and 30% depend on generators as a electric power, while the rest of the stations depend on other sources (more details below).
- In the areas that their stations are suspended, private agricultural wells are used as an alternative water source, and tankers are used in water transportation.
- The percentage of disinfected water sources was 64% (599/930).
- Of the functioning water stations, percentage of 88% (797/930) delivered water using a piping network, percentage of 08% (63/930) delivered water using water trucking and percentage of 04% (65/930) delivered water using both, and 01% (5/930) delivered water using manhal.
- 10 water quality tests were conducted, 3 of them were contaminated.

# **Connection Method**

|             |                 | Method  |                   |      |        |  |
|-------------|-----------------|---------|-------------------|------|--------|--|
| Governorate | Functioning DWS | Network | Water<br>Trucking | Both | Manhal |  |
| Aleppo      | 168             | 147     | 2                 | 14   | 5      |  |
| Idleb       | 283             | 180     | 54                | 49   | 0      |  |
| Hama        | 0               | 0       | 0                 | 0    | 0      |  |
| Ar-raqqa    | 92              | 89      | 2                 | 1    | 0      |  |
| Deir-ez-Zor | 58              | 54      | 4                 | 0    | 0      |  |
| Al-Hasakeh  | 329             | 327     | 1                 | 1    | 0      |  |
| Total       | 930             | 797     | 63                | 65   | 5      |  |