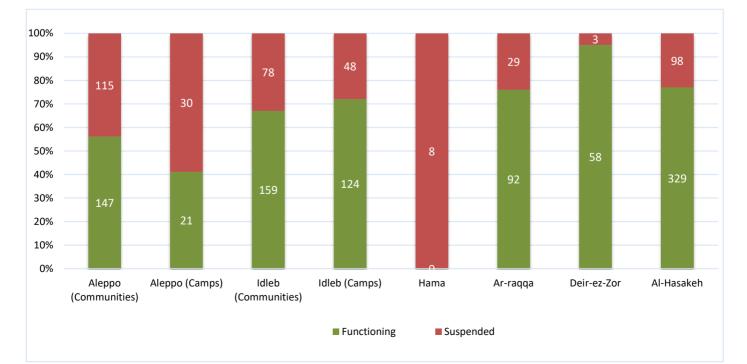

### Drinking Water Stations Status in Each Governorate

|                      | Drinking Water Stations Status |             |            |  |  |  |
|----------------------|--------------------------------|-------------|------------|--|--|--|
| Governorate          | Total                          | Functioning | Percentage |  |  |  |
| Aleppo (Communities) | 262                            | 147         | 56%        |  |  |  |
| Aleppo (Camps)       | 51                             | 21          | 41%        |  |  |  |
| Idleb (Communities)  | 237                            | 159         | 67%        |  |  |  |
| Idleb (Camps)        | 172                            | 124         | 72%        |  |  |  |
| Hama                 | 8                              | 0           | 0%         |  |  |  |
| Ar-raqqa             | 121                            | 92          | 76%        |  |  |  |
| Deir-ez-Zor          | 61                             | 58          | 95%        |  |  |  |
| Al-Hasakeh           | 427                            | 329         | 77%        |  |  |  |
| Total                | 1339                           | 930         | 69%        |  |  |  |

# Drinking Water Stations Status in Governorates