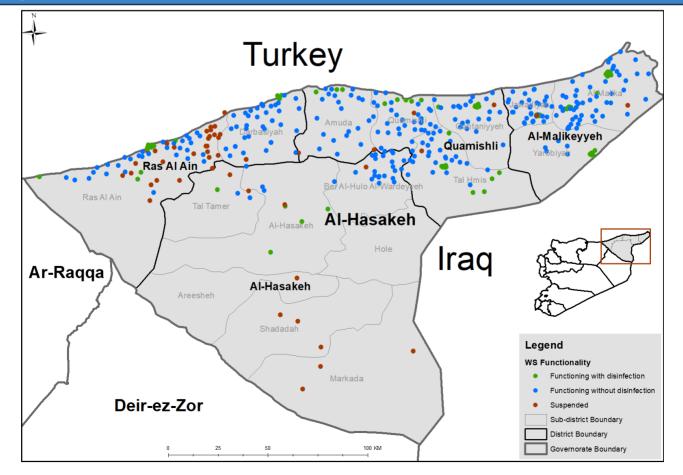

## Drinking Water Stations Distribution in Deir-ez-Zor

Drinking Water Stations Distribution in Al-Hasakeh