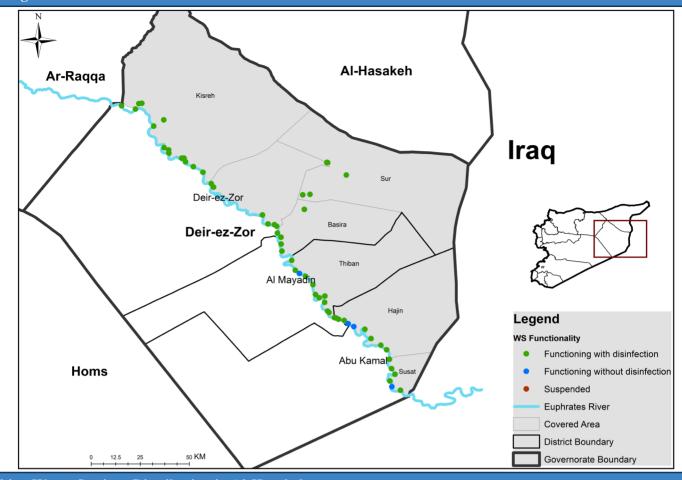

## Drinking Water Stations Distribution in Deir-ez-Zor

Drinking Water Stations Distribution in Al-Hasakeh