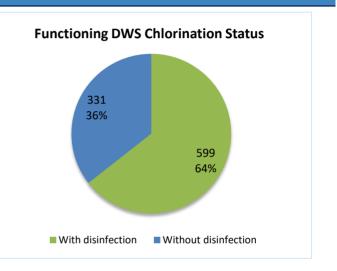

#### Highlights

- This report covers 1339 public drinking water stations monitored in 6 governorates, 1116 community-based, and 223 camp-based water stations. The percentages in this report represent only the sources monitored.
- Of the monitored drinking water stations, a percentage of 69% (930/1339) were functioning, while 31% (409/1339) of the station were non-functional
- The percentage of the suspended stations due to the lack of operational costs is 21%, and the percentage of the suspended stations due to the need for total-scale maintenance is 21%, of the total suspended water stations.
- Of the water stations, 32% depend on the grid and 30% depend on generators as a electric power, while the rest of the stations depend on other sources (more details below).
- In the areas that their stations are suspended, private agricultural wells are used as an alternative water source, and tankers are used in water transportation.
- The percentage of disinfected water sources was 64% (599/930).
- Of the functioning water stations, percentage of 88% (797/930) delivered water using a piping network, percentage of 08% (63/930) delivered water using water trucking and percentage of 04% (65/930) delivered water using both, and 01% (5/930) delivered water using manhal.
- 10 water quality tests were conducted, 3 of them were contaminated.

|                      | Functioning DWS Clorination Status |     |            |  |  |
|----------------------|------------------------------------|-----|------------|--|--|
| Governorate          | Total With disinfection            |     | Percentage |  |  |
| Aleppo (Communities) | 147                                | 130 | 88%        |  |  |
| Aleppo (Camps)       | 21                                 | 16  | 76%        |  |  |
| Idleb (Communities)  | 159                                | 133 | 84%        |  |  |
| Idleb (Camps)        | 124                                | 85  | 69%        |  |  |
| Hama                 | 0                                  | 0   | 0%         |  |  |
| Ar-raqqa             | 92                                 | 82  | 89%        |  |  |
| Deir-ez-Zor          | 58                                 | 55  | 95%        |  |  |
| Al-Hasakeh           | 329                                | 98  | 30%        |  |  |
| Total                | 930                                | 599 | 64%        |  |  |

**Functioning Drinking Water Stations Clorination Status** 100% 17 10 26 5 39 80% 231 60% 55 130 82 133 40% 16 85 20% 98 0% 0 Aleppo Aleppo (Camps) Idleb Idleb (Camps) Hama Ar-raqqa Deir-ez-Zor Al-Hasakeh (Communities) (Communities) With disinfection Witout disinfection