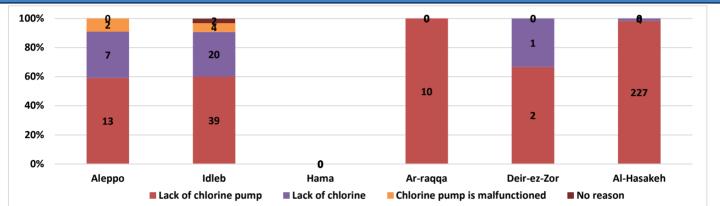

|                      | Functioning DWS Clorination Status |     |            |  |  |
|----------------------|------------------------------------|-----|------------|--|--|
| Governorate          | Total With disinfection            |     | Percentage |  |  |
| Aleppo (Communities) | 147                                | 130 | 88%        |  |  |
| Aleppo (Camps)       | 21                                 | 16  | 76%        |  |  |
| Idleb (Communities)  | 159                                | 133 | 84%        |  |  |
| Idleb (Camps)        | 124                                | 85  | 69%        |  |  |
| Hama                 | 0                                  | 0   | 0%         |  |  |
| Ar-raqqa             | 92                                 | 82  | 89%        |  |  |
| Deir-ez-Zor          | 58                                 | 55  | 95%        |  |  |
| Al-Hasakeh           | 329                                | 98  | 30%        |  |  |
| Total                | 930                                | 599 | 64%        |  |  |

**Functioning Drinking Water Stations Clorination Status** 100% 17 10 26 5 39 80% 231 60% 55 130 82 133 40% 16 85 20% 98 0% 0 Aleppo Aleppo (Camps) Idleb Idleb (Camps) Hama Ar-raqqa Deir-ez-Zor Al-Hasakeh (Communities) (Communities) With disinfection Witout disinfection