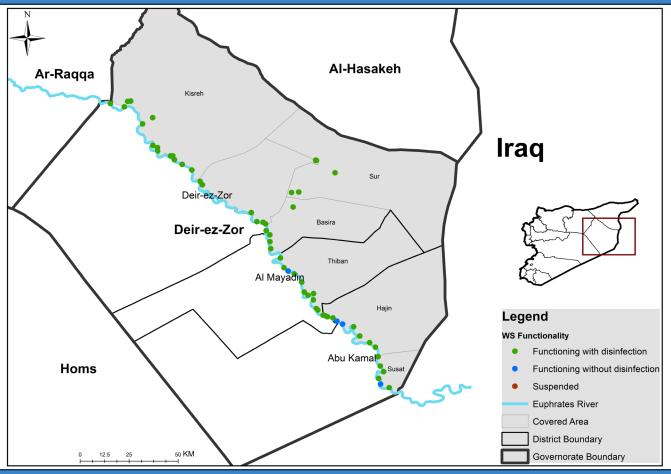

| 91      | 2                 | 1    | 0      |  |
| Deir-ez-Zor    | 60              | 56      | 4                 | 0    | 0      |  |
| Al-Hasakeh 343 |                 | 341     | 1                 | 1    | 0      |  |
| Total          | 946             | 817     | 64                | 63   | 2      |  |



## Drinking Water Stations Distribution in Aleppo (Communities Water Stations)



# Drinking Water Stations Distribution in Aleppo (Camps Water Stations)



#### **Drinking Water Stations Distribution in Idleb (Communities Water Stations)**



# Drinking Water Stations Distribution in Idleb (Camps Water Stations)



## Drinking Water Stations Distribution in Hama



# Drinking Water Stations Distribution in Ar-raqqa



## Drinking Water Stations Distribution in Deir-ez-Zor



## Drinking Water Stations Distribution in Al-Hasakeh