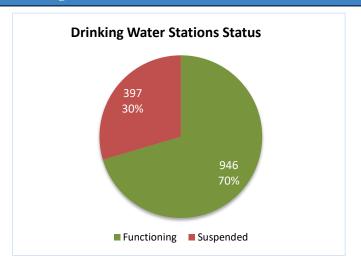

#### Highlights

- This report covers 1343 public drinking water stations monitored in 6 governorates, 1120 community-based, and 223 camp-based water stations. The percentages in this report represent only the sources monitored.
- Of the monitored drinking water stations, a percentage of 70% (946/1343) were functioning, while 30% (397/1343) of the station were non-functional
- The percentage of the suspended stations due to the lack of operational costs is 21%, and the percentage of the suspended stations due to the need for total-scale maintenance is 21%, of the total suspended water stations.
- Of the water stations, 31% depend on the grid and 30% depend on generators as a electric power, while the rest of the stations depend on other sources (more details below).
- In the areas that their stations are suspended, private agricultural wells are used as an alternative water source, and tankers are used in water transportation.
- The percentage of disinfected water sources was 63% (595/946).
- Of the functioning water stations, percentage of 88% (817/946) delivered water using a piping network, percentage of 08% (64/946) delivered water using water trucking and percentage of 04% (63/946) delivered water using both, and 00% (2/946) delivered water using manhal.
- 12 water quality tests were conducted, 2 of them were contaminated.

## Drinking Water Stations Status in Each Governorate

|                      | Drinking Water Stations Status |             |            |  |  |  |
|----------------------|--------------------------------|-------------|------------|--|--|--|
| Governorate          | Total                          | Functioning | Percentage |  |  |  |
| Aleppo (Communities) | 262 148                        |             | 56%        |  |  |  |
| Aleppo (Camps)       | 51                             | 18          | 35%        |  |  |  |
| Idleb (Communities)  | 240                            | 159         | 66%        |  |  |  |
| Idleb (Camps)        | 172                            | 124         | 72%        |  |  |  |
| Hama                 | 8                              | 0           | 0%         |  |  |  |
| Ar-raqqa             | 122                            | 94          | 77%        |  |  |  |
| Deir-ez-Zor          | 61                             | 60          | 98%        |  |  |  |
| Al-Hasakeh           | 427                            | 343         | 80%        |  |  |  |
| Total                | 1343                           | 946         | 70%        |  |  |  |

# **Drinking Water Stations Status**