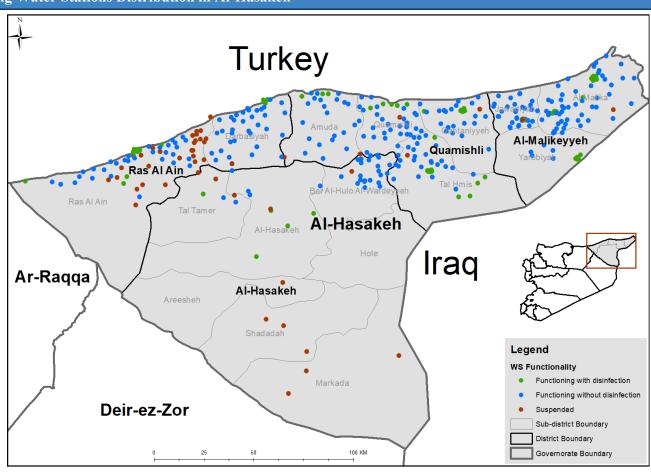

|
| Deir-ez-Zor    | 60              | 56      | 4                 | 0    | 0      |  |
| Al-Hasakeh 343 |                 | 341     | 1                 | 1    | 0      |  |
| Total          | 946             | 817     | 64                | 63   | 2      |  |



## Drinking Water Stations Distribution in Aleppo (Communities Water Stations)



# Drinking Water Stations Distribution in Aleppo (Camps Water Stations)



#### **Drinking Water Stations Distribution in Idleb (Communities Water Stations)**



# Drinking Water Stations Distribution in Idleb (Camps Water Stations)



## Drinking Water Stations Distribution in Hama



# Drinking Water Stations Distribution in Ar-raqqa



## Drinking Water Stations Distribution in Deir-ez-Zor



## Drinking Water Stations Distribution in Al-Hasakeh