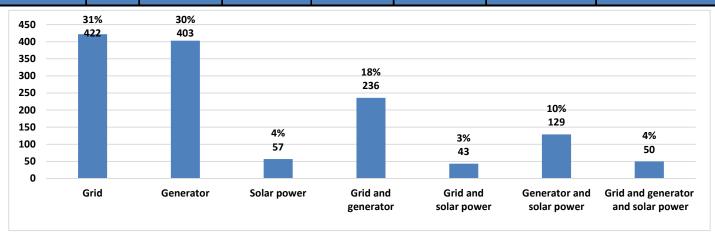

# **Source of the Electric Power**

| Governorate | Grid | Generator | Solar power | Grid and generator | Grid and solar power | Generator and solar power | Grid and generator and solar power |
|-------------|------|-----------|-------------|--------------------|----------------------|---------------------------|------------------------------------|
| Aleppo      | 21   | 163       | 15          | 44                 | 4                    | 45                        | 21                                 |
| Idleb       | 9    | 211       | 35          | 54                 | 6                    | 76                        | 18                                 |
| Hama        | 0    | 8         | 0           | 0                  | 0                    | 0                         | 0                                  |
| Ar-raqqa    | 74   | 2         | 5           | 28                 | 5                    | 6                         | 2                                  |
| Deir-ez-Zor | 0    | 12        | 0           | 49                 | 0                    | 0                         | 0                                  |
| Al-Hasakeh  | 318  | 7         | 2           | 61                 | 28                   | 2                         | 9                                  |
| Total       | 422  | 403       | 57          | 236                | 43                   | 129                       | 50                                 |

#### Highlights

- This report covers 1343 public drinking water stations monitored in 6 governorates, 1120 community-based, and 223 camp-based water stations. The percentages in this report represent only the sources monitored.
- Of the monitored drinking water stations, a percentage of 70% (946/1343) were functioning, while 30% (397/1343) of the station were non-functional
- The percentage of the suspended stations due to the lack of operational costs is 21%, and the percentage of the suspended stations due to the need for total-scale maintenance is 21%, of the total suspended water stations.
- Of the water stations, 31% depend on the grid and 30% depend on generators as a electric power, while the rest of the stations depend on other sources (more details below).
- In the areas that their stations are suspended, private agricultural wells are used as an alternative water source, and tankers are used in water transportation.
- The percentage of disinfected water sources was 63% (595/946).
- Of the functioning water stations, percentage of 88% (817/946) delivered water using a piping network, percentage of 08% (64/946) delivered water using water trucking and percentage of 04% (63/946) delivered water using both, and 00% (2/946) delivered water using manhal.
- 12 water quality tests were conducted, 2 of them were contaminated.