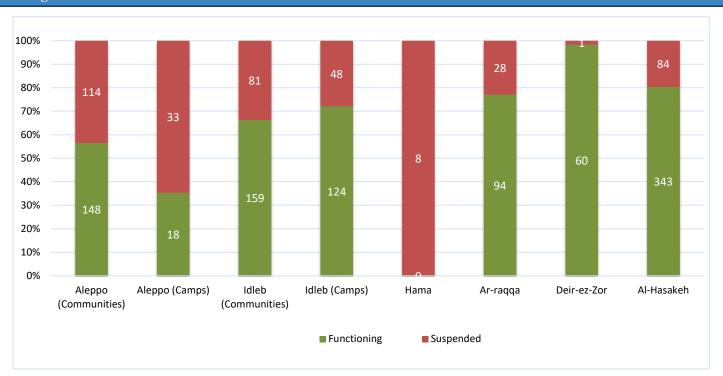

# **Drinking Water Stations Status**

## Drinking Water Stations Status in Each Governorate

|                      | Drinking Water Stations Status |             |            |  |  |  |
|----------------------|--------------------------------|-------------|------------|--|--|--|
| Governorate          | Total                          | Functioning | Percentage |  |  |  |
| Aleppo (Communities) | 262 148                        |             | 56%        |  |  |  |
| Aleppo (Camps)       | 51                             | 18          | 35%        |  |  |  |
| Idleb (Communities)  | 240                            | 159         | 66%        |  |  |  |
| Idleb (Camps)        | 172                            | 124         | 72%        |  |  |  |
| Hama                 | 8                              | 0           | 0%         |  |  |  |
| Ar-raqqa             | 122                            | 94          | 77%        |  |  |  |
| Deir-ez-Zor          | 61                             | 60          | 98%        |  |  |  |
| Al-Hasakeh           | 427                            | 343         | 80%        |  |  |  |
| Total                | 1343                           | 946         | 70%        |  |  |  |