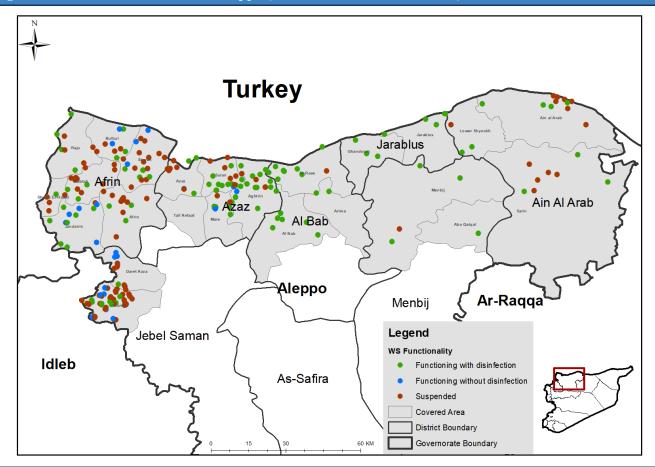

--------|------|--------|--|
| Governorate    | Functioning DWS | Network | Water<br>Trucking | Both | Manhal |  |
| Aleppo         | 166             | 147     | 3                 | 14   | 2      |  |
| Idleb          | 283             | 182     | 54                | 47   | 0      |  |
| Hama           | 0               | 0       | 0                 | 0    | 0      |  |
| Ar-raqqa       | 94              | 91      | 2                 | 1    | 0      |  |
| Deir-ez-Zor    | 60              | 56      | 4                 | 0    | 0      |  |
| Al-Hasakeh 343 |                 | 341     | 1                 | 1    | 0      |  |
| Total          | 946             | 817     | 64                | 63   | 2      |  |



## Drinking Water Stations Distribution in Aleppo (Communities Water Stations)



# Drinking Water Stations Distribution in Aleppo (Camps Water Stations)



#### **Drinking Water Stations Distribution in Idleb (Communities Water Stations)**



# Drinking Water Stations Distribution in Idleb (Camps Water Stations)



## Drinking Water Stations Distribution in Hama



# Drinking Water Stations Distribution in Ar-raqqa



## Drinking Water Stations Distribution in Deir-ez-Zor



## Drinking Water Stations Distribution in Al-Hasakeh