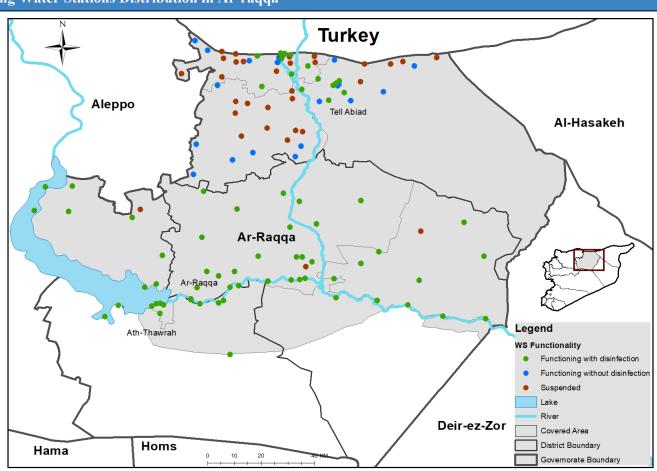

| 0    | 0      |  |
| Ar-raqqa       | 94              | 91      | 2                 | 1    | 0      |  |
| Deir-ez-Zor    | 60              | 56      | 4                 | 0    | 0      |  |
| Al-Hasakeh 343 |                 | 341     | 1                 | 1    | 0      |  |
| Total          | 946             | 817     | 64                | 63   | 2      |  |



## Drinking Water Stations Distribution in Aleppo (Communities Water Stations)



# Drinking Water Stations Distribution in Aleppo (Camps Water Stations)



#### **Drinking Water Stations Distribution in Idleb (Communities Water Stations)**



# Drinking Water Stations Distribution in Idleb (Camps Water Stations)



## Drinking Water Stations Distribution in Hama



# Drinking Water Stations Distribution in Ar-raqqa



## Drinking Water Stations Distribution in Deir-ez-Zor



## Drinking Water Stations Distribution in Al-Hasakeh