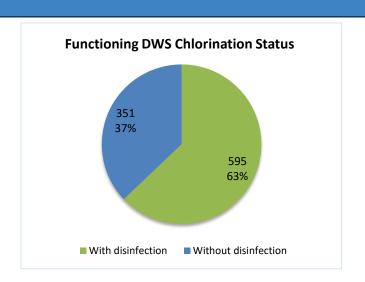

#### **Functioning Drinking Water Stations Clorination Status**

|                      | Functioning DWS Clorination Status |     |            |  |  |
|----------------------|------------------------------------|-----|------------|--|--|
| Governorate          | Total With disinfection            |     | Percentage |  |  |
| Aleppo (Communities) | 148                                | 126 | 85%        |  |  |
| Aleppo (Camps)       | 18                                 | 16  | 89%        |  |  |
| Idleb (Communities)  | 159                                | 133 | 84%        |  |  |
| Idleb (Camps)        | 124                                | 85  | 69%        |  |  |
| Hama                 | 0                                  | 0   | 0%         |  |  |
| Ar-raqqa             | 94                                 | 83  | 88%        |  |  |
| Deir-ez-Zor          | 60                                 | 49  | 82%        |  |  |
| Al-Hasakeh           | 343                                | 103 | 30%        |  |  |
| Total                | 946                                | 595 | 63%        |  |  |

#### Highlights

- This report covers 1343 public drinking water stations monitored in 6 governorates, 1120 community-based, and 223 camp-based water stations. The percentages in this report represent only the sources monitored.
- Of the monitored drinking water stations, a percentage of 70% (946/1343) were functioning, while 30% (397/1343) of the station were non-functional
- The percentage of the suspended stations due to the lack of operational costs is 21%, and the percentage of the suspended stations due to the need for total-scale maintenance is 21%, of the total suspended water stations.
- Of the water stations, 31% depend on the grid and 30% depend on generators as a electric power, while the rest of the stations depend on other sources (more details below).
- In the areas that their stations are suspended, private agricultural wells are used as an alternative water source, and tankers are used in water transportation.
- The percentage of disinfected water sources was 63% (595/946).
- Of the functioning water stations, percentage of 88% (817/946) delivered water using a piping network, percentage of 08% (64/946) delivered water using water trucking and percentage of 04% (63/946) delivered water using both, and 00% (2/946) delivered water using manhal.
- 12 water quality tests were conducted, 2 of them were contaminated.