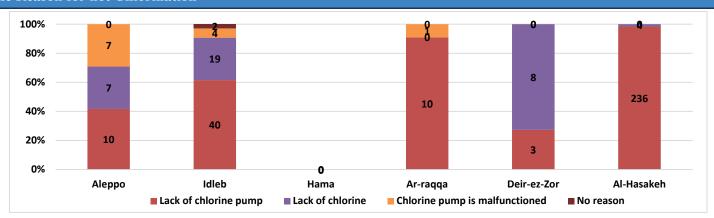

# The Reason for Suspension

| Governorate | Temporary<br>suspension | Lack of operational costs | Under<br>maintenance | Need for simple-<br>scale maintenance | Need for moderate-<br>scale maintenance | Need for total-scale<br>maintenance | Military<br>issues | Totally<br>destroyed |
|-------------|-------------------------|---------------------------|----------------------|---------------------------------------|-----------------------------------------|-------------------------------------|--------------------|----------------------|
| Aleppo      | 26                      | 32                        | 3                    | 5                                     | 26                                      | 39                                  | 9                  | 6                    |
| Idleb       | 9                       | 42                        | 4                    | 11                                    | 10                                      | 39                                  | 11                 | 3                    |
| Hama        | 0                       | 0                         | 0                    | 0                                     | 0                                       | 0                                   | 8                  | 0                    |
| Ar-raqqa    | 2                       | 6                         | 0                    | 3                                     | 5                                       | 3                                   | 9                  | 0                    |
| Deir-ez-Zor | 0                       | 0                         | 0                    | 0                                     | 0                                       | 0                                   | 1                  | 0                    |
| Al-Hasakeh  | 14                      | 2                         | 0                    | 3                                     | 37                                      | 3                                   | 23                 | 2                    |
| Total       | 51                      | 82                        | 7                    | 22                                    | 78                                      | 84                                  | 61                 | 11                   |

#### The Reason for not Chlorination