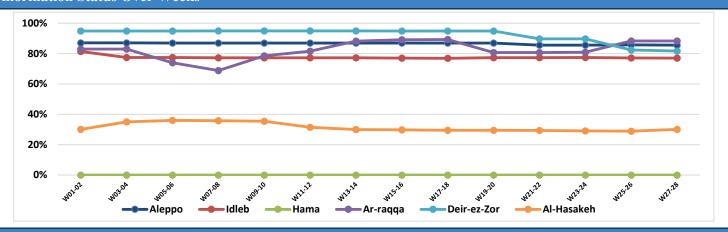

|
| Ar-raqqa    | 74   | 2         | 5           | 28                 | 5                    | 6                         | 2                                  |
| Deir-ez-Zor | 0    | 12        | 0           | 49                 | 0                    | 0                         | 0                                  |
| Al-Hasakeh  | 318  | 7         | 2           | 61                 | 28                   | 2                         | 9                                  |
| Total       | 422  | 403       | 57          | 236                | 43                   | 129                       | 50                                 |



#### **Functioning Drinking Water Stations Clorination Status**



#### The Reason for not Chlorination



#### **Chlorination Status Over Weeks**



#### **Connection Method**

|                |                 | Method  |                   |      |        |  |
|----------------|-----------------|---------|-------------------|------|--------|--|
| Governorate    | Functioning DWS | Network | Water<br>Trucking | Both | Manhal |  |
| Aleppo         | 166             | 147     | 3                 | 14   | 2      |  |
| Idleb          | 283             | 182     | 54                | 47   | 0      |  |
| Hama           | 0               | 0       | 0                 | 0    | 0      |  |
| Ar-raqqa       | 94              | 91      | 2                 | 1    | 0      |  |
| Deir-ez-Zor    | 60              | 56      | 4                 | 0    | 0      |  |
| Al-Hasakeh 343 |                 | 341     | 1                 | 1    | 0      |