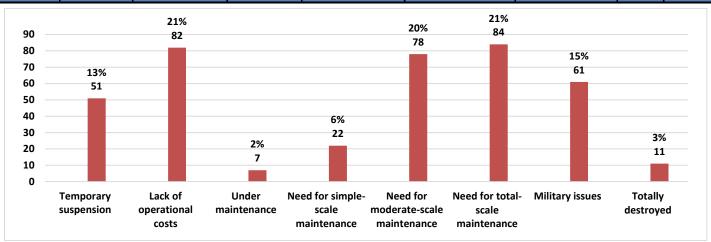

# The Reason for Suspension

| Governorate | Temporary<br>suspension | Lack of operational costs | Under<br>maintenance | Need for simple-<br>scale maintenance | Need for moderate-<br>scale maintenance | Need for total-scale<br>maintenance | Military<br>issues | Totally<br>destroyed |
|-------------|-------------------------|---------------------------|----------------------|---------------------------------------|-----------------------------------------|-------------------------------------|--------------------|----------------------|
| Aleppo      | 26                      | 32                        | 3                    | 5                                     | 26                                      | 39                                  | 9                  | 6                    |
| Idleb       | 9                       | 42                        | 4                    | 11                                    | 10                                      | 39                                  | 11                 | 3                    |
| Hama        | 0                       | 0                         | 0                    | 0                                     | 0                                       | 0                                   | 8                  | 0                    |
| Ar-raqqa    | 2                       | 6                         | 0                    | 3                                     | 5                                       | 3                                   | 9                  | 0                    |
| Deir-ez-Zor | 0                       | 0                         | 0                    | 0                                     | 0                                       | 0                                   | 1                  | 0                    |
| Al-Hasakeh  | 14                      | 2                         | 0                    | 3                                     | 37                                      | 3                                   | 23                 | 2                    |
| Total       | 51                      | 82                        | 7                    | 22                                    | 78                                      | 84                                  | 61                 | 11                   |

#### Highlights

- This report covers 1343 public drinking water stations monitored in 6 governorates, 1120 community-based, and 223 camp-based water stations. The percentages in this report represent only the sources monitored.
- Of the monitored drinking water stations, a percentage of 70% (946/1343) were functioning, while 30% (397/1343) of the station were non-functional
- The percentage of the suspended stations due to the lack of operational costs is 21%, and the percentage of the suspended stations due to the need for total-scale maintenance is 21%, of the total suspended water stations.
- Of the water stations, 31% depend on the grid and 30% depend on generators as a electric power, while the rest of the stations depend on other sources (more details below).
- In the areas that their stations are suspended, private agricultural wells are used as an alternative water source, and tankers are used in water transportation.
- The percentage of disinfected water sources was 63% (595/946).
- Of the functioning water stations, percentage of 88% (817/946) delivered water using a piping network, percentage of 08% (64/946) delivered water using water trucking and percentage of 04% (63/946) delivered water using both, and 00% (2/946) delivered water using manhal.
- 12 water quality tests were conducted, 2 of them were contaminated.