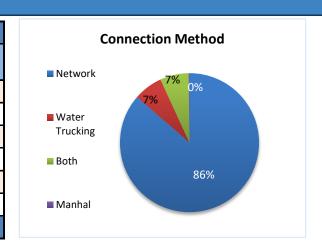

#### Highlights

- This report covers 1343 public drinking water stations monitored in 6 governorates, 1120 community-based, and 223 camp-based water stations. The percentages in this report represent only the sources monitored.
- Of the monitored drinking water stations, a percentage of 70% (946/1343) were functioning, while 30% (397/1343) of the station were non-functional
- The percentage of the suspended stations due to the lack of operational costs is 21%, and the percentage of the suspended stations due to the need for total-scale maintenance is 21%, of the total suspended water stations.
- Of the water stations, 31% depend on the grid and 30% depend on generators as a electric power, while the rest of the stations depend on other sources (more details below).
- In the areas that their stations are suspended, private agricultural wells are used as an alternative water source, and tankers are used in water transportation.
- The percentage of disinfected water sources was 63% (595/946).
- Of the functioning water stations, percentage of 88% (817/946) delivered water using a piping network, percentage of 08% (64/946) delivered water using water trucking and percentage of 04% (63/946) delivered water using both, and 00% (2/946) delivered water using manhal.
- 12 water quality tests were conducted, 2 of them were contaminated.

#### **Connection Method**

|                |                 | Method  |                   |      |        |  |
|----------------|-----------------|---------|-------------------|------|--------|--|
| Governorate    | Functioning DWS | Network | Water<br>Trucking | Both | Manhal |  |
| Aleppo         | 166             | 147     | 3                 | 14   | 2      |  |
| Idleb          | 283             | 182     | 54                | 47   | 0      |  |
| Hama           | 0               | 0       | 0                 | 0    | 0      |  |
| Ar-raqqa       | 94              | 91      | 2                 | 1    | 0      |  |
| Deir-ez-Zor    | 60              | 56      | 4                 | 0    | 0      |  |
| Al-Hasakeh 343 |                 | 341     | 1                 | 1    | 0      |  |
| Total          | 946             | 817     | 64                | 63   | 2      |  |