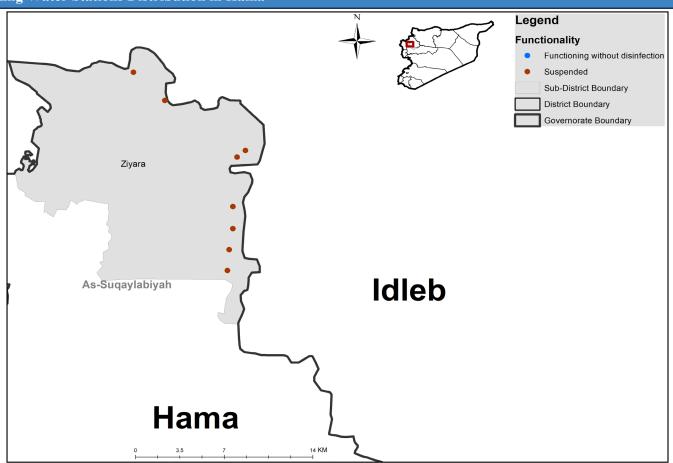

| Hama           | 0               | 0       | 0                 | 0    | 0      |  |
| Ar-raqqa       | 94              | 91      | 2                 | 1    | 0      |  |
| Deir-ez-Zor    | 60              | 56      | 4                 | 0    | 0      |  |
| Al-Hasakeh 343 |                 | 341     | 1                 | 1    | 0      |  |
| Total          | 946             | 817     | 64                | 63   | 2      |  |



## Drinking Water Stations Distribution in Aleppo (Communities Water Stations)



# Drinking Water Stations Distribution in Aleppo (Camps Water Stations)



#### **Drinking Water Stations Distribution in Idleb (Communities Water Stations)**



# Drinking Water Stations Distribution in Idleb (Camps Water Stations)



## Drinking Water Stations Distribution in Hama



# Drinking Water Stations Distribution in Ar-raqqa



## Drinking Water Stations Distribution in Deir-ez-Zor



## Drinking Water Stations Distribution in Al-Hasakeh