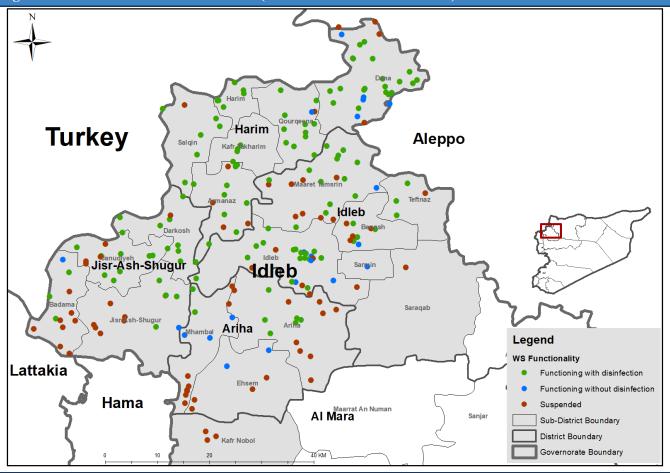

#### **Drinking Water Stations Distribution in Idleb (Communities Water Stations)**