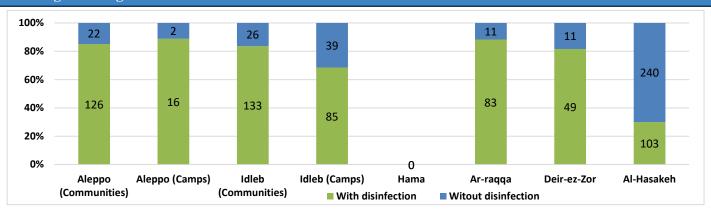

|                      | Functioning DWS Clorination Status |     |            |  |  |
|----------------------|------------------------------------|-----|------------|--|--|
| Governorate          | Total With disinfection            |     | Percentage |  |  |
| Aleppo (Communities) | 148                                | 126 | 85%        |  |  |
| Aleppo (Camps)       | 18                                 | 16  | 89%        |  |  |
| Idleb (Communities)  | 159                                | 133 | 84%        |  |  |
| Idleb (Camps)        | 124                                | 85  | 69%        |  |  |
| Hama                 | 0                                  | 0   | 0%         |  |  |
| Ar-raqqa             | 94                                 | 83  | 88%        |  |  |
| Deir-ez-Zor          | 60                                 | 49  | 82%        |  |  |
| Al-Hasakeh           | 343                                | 103 | 30%        |  |  |
| Total                | 946                                | 595 | 63%        |  |  |

#### **Functioning Drinking Water Stations Clorination Status**