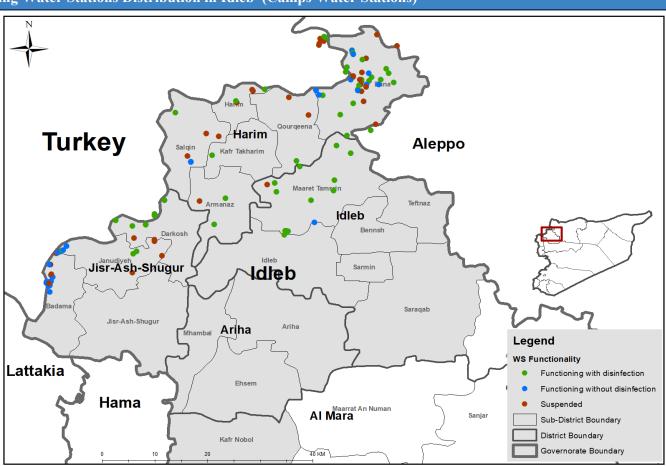

| 182     | 54                | 47   | 0      |  |
| Hama           | 0               | 0       | 0                 | 0    | 0      |  |
| Ar-raqqa       | 94              | 91      | 2                 | 1    | 0      |  |
| Deir-ez-Zor    | 60              | 56      | 4                 | 0    | 0      |  |
| Al-Hasakeh 343 |                 | 341     | 1                 | 1    | 0      |  |
| Total          | 946             | 817     | 64                | 63   | 2      |  |



## Drinking Water Stations Distribution in Aleppo (Communities Water Stations)



# Drinking Water Stations Distribution in Aleppo (Camps Water Stations)



#### **Drinking Water Stations Distribution in Idleb (Communities Water Stations)**



# Drinking Water Stations Distribution in Idleb (Camps Water Stations)



## Drinking Water Stations Distribution in Hama



# Drinking Water Stations Distribution in Ar-raqqa



## Drinking Water Stations Distribution in Deir-ez-Zor



## Drinking Water Stations Distribution in Al-Hasakeh