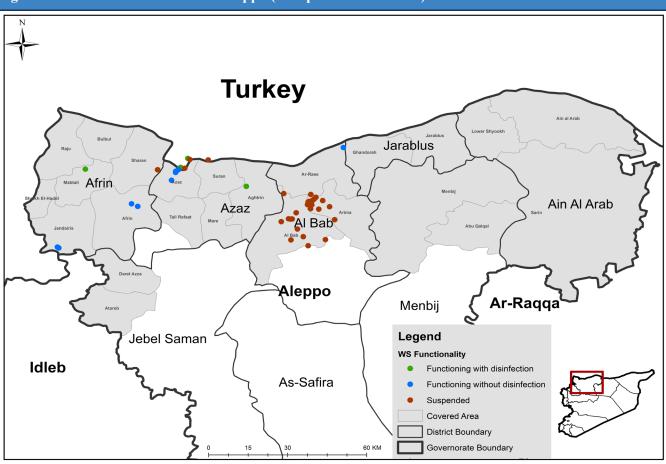

Water<br>Trucking | Both | Manhal |  |
| Aleppo         | 166             | 147     | 3                 | 14   | 2      |  |
| Idleb          | 283             | 182     | 54                | 47   | 0      |  |
| Hama           | 0               | 0       | 0                 | 0    | 0      |  |
| Ar-raqqa       | 94              | 91      | 2                 | 1    | 0      |  |
| Deir-ez-Zor    | 60              | 56      | 4                 | 0    | 0      |  |
| Al-Hasakeh 343 |                 | 341     | 1                 | 1    | 0      |  |
| Total          | 946             | 817     | 64                | 63   | 2      |  |



## Drinking Water Stations Distribution in Aleppo (Communities Water Stations)



# Drinking Water Stations Distribution in Aleppo (Camps Water Stations)



#### **Drinking Water Stations Distribution in Idleb (Communities Water Stations)**



# Drinking Water Stations Distribution in Idleb (Camps Water Stations)



## Drinking Water Stations Distribution in Hama



# Drinking Water Stations Distribution in Ar-raqqa



## Drinking Water Stations Distribution in Deir-ez-Zor



## Drinking Water Stations Distribution in Al-Hasakeh