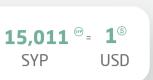

Average exchange rate

|                            |                                                                                                                                                                                                                                  | Prices in USD                 |                               |              |
|----------------------------|----------------------------------------------------------------------------------------------------------------------------------------------------------------------------------------------------------------------------------|-------------------------------|-------------------------------|--------------|
|                            |                                                                                                                                                                                                                                  | АІерро                        | Idleb                         |              |
| Rent                       | Average monthly rent for a house<br>(four-room house)                                                                                                                                                                            | 48.2                          | 59.2                          | ଜ            |
| Internet                   | Cost of 1 gigabit<br>Cost of Megabit speed per month                                                                                                                                                                             | 2.2<br>5.6                    | 4.0<br>4.7                    |              |
| Electricity                | Average monthly subscription cost<br>Average monthly price of one ampere                                                                                                                                                         | 5.2<br>0                      | 8.7<br>-                      | 5            |
| Water                      | Average price per cubic meter of water<br>Average monthly bill value (subscription)                                                                                                                                              | 1.1<br>0.5                    | 1.5<br>0.7                    | ŵ            |
| Fuel                       | Average price of one domestic gas cylinder<br>Average price of one kilo of firewood<br>Average price of one liter of regular gasoline<br>Average price of one liter of regular diesel                                            | 7.8<br>0.2<br>1.2<br>0.9      | 7.5<br>0.2<br>1.3<br>1.1      | • •          |
| Solar Systems<br>Materials | solar electric panel (200-250W)<br>Solar energy water heating system (24 tubes)<br>local lead-acid battery (200 Ah)<br>charge regulator (20 Amps)                                                                                | 48.2<br>327.6<br>88.2<br>14.1 | 55.3<br>333.3<br>94.3<br>17.3 | 璺            |
| Legumes                    | <ul> <li>Average price of one kilo of dried chickpeas</li> <li>Average price of one kilo of whole lentils</li> <li>Average price of one kilo of red crushed lentils</li> <li>Average price of one kilo of dried beans</li> </ul> | 1<br>1.2<br>1<br>1.4          | 1<br>1.2<br>0.9<br>1.6        | 8 <u>8</u> 0 |
| Grains                     | Average price of one kilo of bread<br>Average price of one kilo of bulgur<br>Average price of one kilo of Egyptian rice<br>Average price of one kilo of flour                                                                    | 0.4<br>0.6<br>1<br>0.5        | 0.4<br>0.6<br>1<br>0.5        |              |
| Milk, Meat<br>& Vegetables | Average price of one kilo of potatoes<br>Average price of one liter of fresh milk<br>Average price of one kilo of one chicken<br>Average price of one kilo of lamb meat                                                          | 0.4<br>0.5<br>2.2<br>10.6     | 0.4<br>0.5<br>2.2<br>11.1     |              |
| Other onsumables           | Average price of an egg box (30 eggs)<br>Average price of one kilo of halva<br>Average price of one kilo of sugar<br>Average price of one kilo of tea                                                                            | 2.5<br>2.6<br>0.8<br>7.4      | 2.2<br>2.9<br>0.8<br>7.5      |              |
| Construction<br>Materials  | Average price of one hollow block (20X40X15)<br>Average price of a ton of round iron bars 12 mm<br>Average price of one bag of cement (50 kg)                                                                                    | 0.2<br>642.4<br>4.9           | 0.2<br>646.5<br>5.2           | Q            |