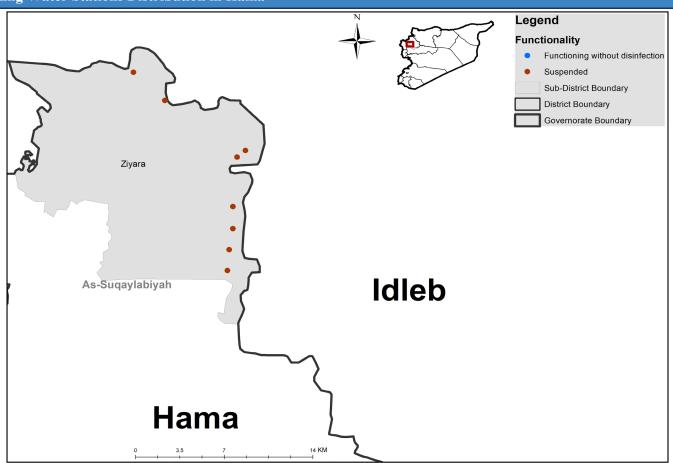

| 0      |  |
| Hama        | 0               | 0       | 0                 | 0    | 0      |  |
| Ar-raqqa    | 94              | 91      | 2                 | 1    | 0      |  |
| Deir-ez-Zor | Deir-ez-Zor 57  |         | 4                 | 0    | 0      |  |
| Al-Hasakeh  | Al-Hasakeh 340  |         | 1                 | 1    | 0      |  |
| Total       | 945             | 816     | 63                | 64   | 2      |  |



## Drinking Water Stations Distribution in Aleppo (Communities Water Stations)



# Drinking Water Stations Distribution in Aleppo (Camps Water Stations)



## **Drinking Water Stations Distribution in Idleb (Communities Water Stations)**



# Drinking Water Stations Distribution in Idleb (Camps Water Stations)



## Drinking Water Stations Distribution in Hama



# Drinking Water Stations Distribution in Ar-raqqa



## Drinking Water Stations Distribution in Deir-ez-Zor



## Drinking Water Stations Distribution in Al-Hasakeh