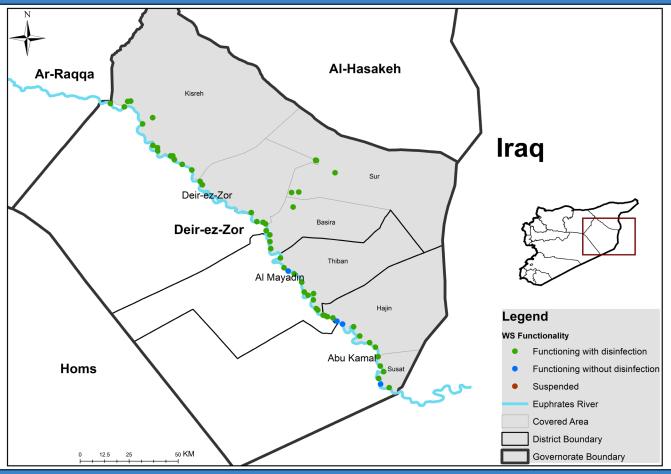

| 94              | 91      | 2                 | 1    | 0      |  |
| Deir-ez-Zor | Deir-ez-Zor 57  |         | 4                 | 0    | 0      |  |
| Al-Hasakeh  | Al-Hasakeh 340  |         | 1                 | 1    | 0      |  |
| Total       | 945             | 816     | 63                | 64   | 2      |  |



## Drinking Water Stations Distribution in Aleppo (Communities Water Stations)



# Drinking Water Stations Distribution in Aleppo (Camps Water Stations)



## **Drinking Water Stations Distribution in Idleb (Communities Water Stations)**



# Drinking Water Stations Distribution in Idleb (Camps Water Stations)



## Drinking Water Stations Distribution in Hama



# Drinking Water Stations Distribution in Ar-raqqa



## Drinking Water Stations Distribution in Deir-ez-Zor



## Drinking Water Stations Distribution in Al-Hasakeh