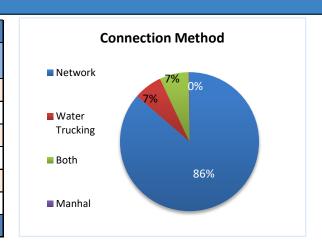

#### Highlights

- This report covers 1351 public drinking water stations monitored in 6 governorates, 1126 community-based, and 225 camp-based water stations. The percentages in this report represent only the sources monitored.
- Of the monitored drinking water stations, a percentage of 70% (945/1351) were functioning, while 30% (406/1351) of the station were non-functional
- The percentage of the suspended stations due to the lack of operational costs is 20%, and the percentage of the suspended stations due to the need for total-scale maintenance is 21%, of the total suspended water stations.
- Of the water stations, 32% depend on the grid and 30% depend on generators as a electric power, while the rest of the stations depend on other sources (more details below).
- In the areas that their stations are suspended, private agricultural wells are used as an alternative water source, and tankers are used in water transportation.
- The percentage of disinfected water sources was 63% (599/945).
- Of the functioning water stations, percentage of 88% (816/945) delivered water using a piping network, percentage of 08% (63/945) delivered water using water trucking and percentage of 04% (64/945) delivered water using both, and 00% (2/945) delivered water using manhal.
- 5 water quality tests were conducted, 1 of them were contaminated.

## **Connection Method**

|             |                 | Method  |                   |      |        |  |
|-------------|-----------------|---------|-------------------|------|--------|--|
| Governorate | Functioning DWS | Network | Water<br>Trucking | Both | Manhal |  |
| Aleppo      | 171             | 152     | 3                 | 14   | 2      |  |
| Idleb       | 283             | 182     | 53                | 48   | 0      |  |
| Hama        | 0               | 0       | 0                 | 0    | 0      |  |
| Ar-raqqa    | 94              | 91      | 2                 | 1    | 0      |  |
| Deir-ez-Zor | Deir-ez-Zor 57  |         | 4                 | 0    | 0      |  |
| Al-Hasakeh  | Al-Hasakeh 340  |         | 1                 | 1    | 0      |  |
| Total       | 945             | 816     | 63                | 64   | 2      |  |