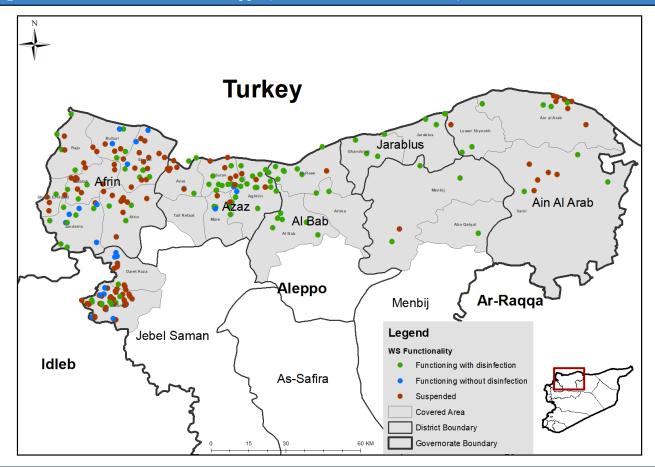

--|---------|-------------------|------|--------|--|
| Governorate | Functioning DWS | Network | Water<br>Trucking | Both | Manhal |  |
| Aleppo      | 171             | 152     | 3                 | 14   | 2      |  |
| Idleb       | 283             | 182     | 53                | 48   | 0      |  |
| Hama        | 0               | 0       | 0                 | 0    | 0      |  |
| Ar-raqqa    | 94              | 91      | 2                 | 1    | 0      |  |
| Deir-ez-Zor | Deir-ez-Zor 57  |         | 4                 | 0    | 0      |  |
| Al-Hasakeh  | Al-Hasakeh 340  |         | 1                 | 1    | 0      |  |
| Total       | 945             | 816     | 63                | 64   | 2      |  |



## Drinking Water Stations Distribution in Aleppo (Communities Water Stations)



# Drinking Water Stations Distribution in Aleppo (Camps Water Stations)



## **Drinking Water Stations Distribution in Idleb (Communities Water Stations)**



# Drinking Water Stations Distribution in Idleb (Camps Water Stations)



## Drinking Water Stations Distribution in Hama



# Drinking Water Stations Distribution in Ar-raqqa



## Drinking Water Stations Distribution in Deir-ez-Zor



## Drinking Water Stations Distribution in Al-Hasakeh