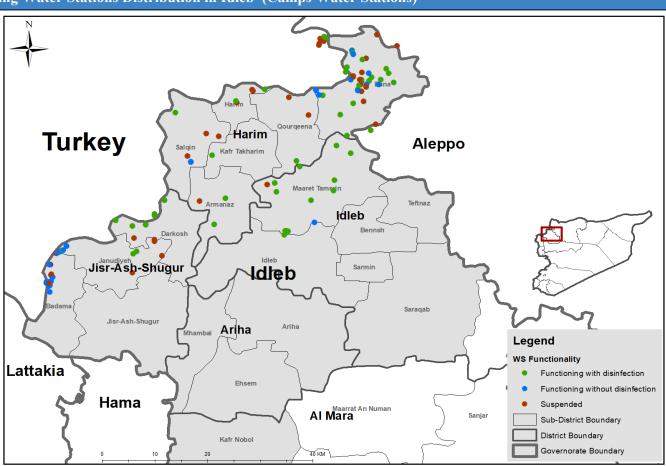

283             | 182     | 53                | 48   | 0      |  |
| Hama        | 0               | 0       | 0                 | 0    | 0      |  |
| Ar-raqqa    | 94              | 91      | 2                 | 1    | 0      |  |
| Deir-ez-Zor | Deir-ez-Zor 57  |         | 4                 | 0    | 0      |  |
| Al-Hasakeh  | Al-Hasakeh 340  |         | 1                 | 1    | 0      |  |
| Total       | 945             | 816     | 63                | 64   | 2      |  |



## Drinking Water Stations Distribution in Aleppo (Communities Water Stations)



# Drinking Water Stations Distribution in Aleppo (Camps Water Stations)



## **Drinking Water Stations Distribution in Idleb (Communities Water Stations)**



# Drinking Water Stations Distribution in Idleb (Camps Water Stations)



## Drinking Water Stations Distribution in Hama



# Drinking Water Stations Distribution in Ar-raqqa



## Drinking Water Stations Distribution in Deir-ez-Zor



## Drinking Water Stations Distribution in Al-Hasakeh