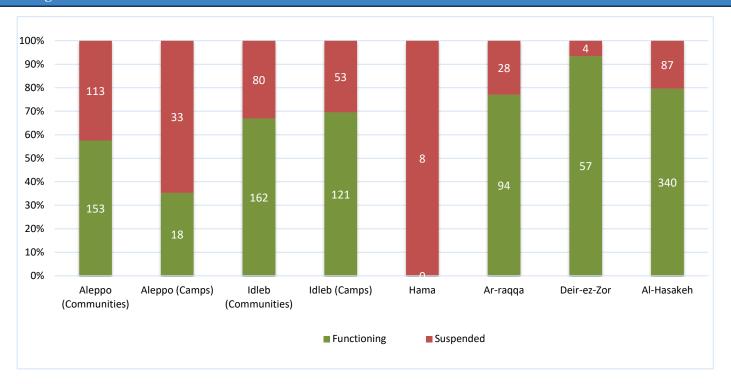

## Drinking Water Stations Status in Each Governorate

|                     | Drinking Water Stations Status |             |            |  |  |
|---------------------|--------------------------------|-------------|------------|--|--|
| Governorate         | Total                          | Functioning | Percentage |  |  |
| Aleppo (Communities | 266                            | 153         | 58%        |  |  |
| Aleppo (Camps)      | 51                             | 18          | 35%        |  |  |
| Idleb (Communities) | 242 162                        |             | 67%        |  |  |
| Idleb (Camps)       | 174                            | 121         | 70%        |  |  |
| Hama                | 8                              | 0           | 0%         |  |  |
| Ar-raqqa            | 122                            | 94          | 77%        |  |  |
| Deir-ez-Zor         | 61                             | 57          | 93%        |  |  |
| Al-Hasakeh          | 427                            | 340         | 80%        |  |  |
| Total               | 1351                           | 945         | 70%        |  |  |

# **Drinking Water Stations Status**

## **Drinking Water Stations Status in Governorates**