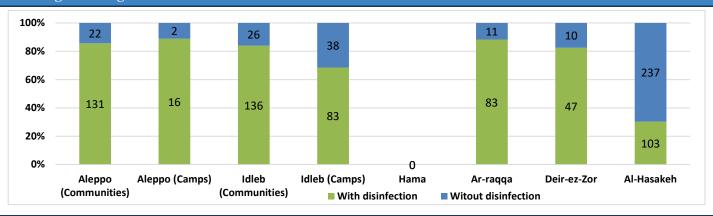

|                      | Functioning DWS Clorination Status |                   |            |  |  |
|----------------------|------------------------------------|-------------------|------------|--|--|
| Governorate          | Total                              | With disinfection | Percentage |  |  |
| Aleppo (Communities) | 153                                | 131               | 86%        |  |  |
| Aleppo (Camps)       | 18                                 | 16                | 89%        |  |  |
| Idleb (Communities)  | 162                                | 136               | 84%        |  |  |
| Idleb (Camps)        | 121                                | 83                | 69%        |  |  |
| Hama                 | 0                                  | 0                 | 0%         |  |  |
| Ar-raqqa             | 94                                 | 83                | 88%        |  |  |
| Deir-ez-Zor          | 57                                 | 47                | 82%        |  |  |
| Al-Hasakeh           | 340                                | 103               | 30%        |  |  |
| Total                | 945                                | 599               | 63%        |  |  |

## **Functioning Drinking Water Stations Clorination Status**