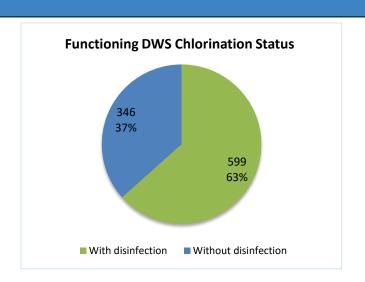

|                      | Functioning DWS Clorination Status |                   |            |  |  |
|----------------------|------------------------------------|-------------------|------------|--|--|
| Governorate          | Total                              | With disinfection | Percentage |  |  |
| Aleppo (Communities) | 153                                | 131               | 86%        |  |  |
| Aleppo (Camps)       | 18                                 | 16                | 89%        |  |  |
| Idleb (Communities)  | 162                                | 136               | 84%        |  |  |
| Idleb (Camps)        | 121                                | 83                | 69%        |  |  |
| Hama                 | 0                                  | 0                 | 0%         |  |  |
| Ar-raqqa             | 94                                 | 83                | 88%        |  |  |
| Deir-ez-Zor          | 57                                 | 47                | 82%        |  |  |
| Al-Hasakeh           | 340                                | 103               | 30%        |  |  |
| Total                | 945                                | 599               | 63%        |  |  |

## **Functioning Drinking Water Stations Clorination Status**

#### Highlights

- This report covers 1351 public drinking water stations monitored in 6 governorates, 1126 community-based, and 225 camp-based water stations. The percentages in this report represent only the sources monitored.
- Of the monitored drinking water stations, a percentage of 70% (945/1351) were functioning, while 30% (406/1351) of the station were non-functional
- The percentage of the suspended stations due to the lack of operational costs is 20%, and the percentage of the suspended stations due to the need for total-scale maintenance is 21%, of the total suspended water stations.
- Of the water stations, 32% depend on the grid and 30% depend on generators as a electric power, while the rest of the stations depend on other sources (more details below).
- In the areas that their stations are suspended, private agricultural wells are used as an alternative water source, and tankers are used in water transportation.
- The percentage of disinfected water sources was 63% (599/945).
- Of the functioning water stations, percentage of 88% (816/945) delivered water using a piping network, percentage of 08% (63/945) delivered water using water trucking and percentage of 04% (64/945) delivered water using both, and 00% (2/945) delivered water using manhal.
- 5 water quality tests were conducted, 1 of them were contaminated.