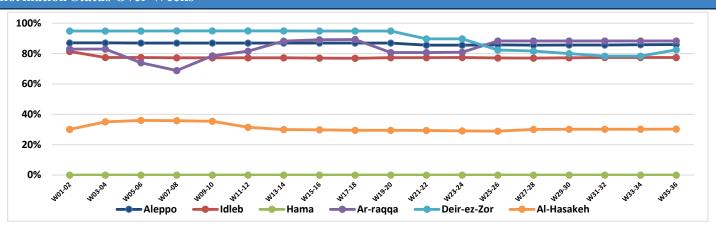

|
| Ar-raqqa    | 74   | 2         | 5           | 28                 | 5                       | 6                         | 2                                  |
| Deir-ez-Zor | 0    | 17        | 0           | 43                 | 0                       | 1                         | 0                                  |
| Al-Hasakeh  | 317  | 7         | 2           | 60                 | 30                      | 2                         | 9                                  |
| Total       | 426  | 408       | 58          | 229                | 44                      | 132                       | 50                                 |



## **Functioning Drinking Water Stations Clorination Status**



## The Reason for not Chlorination



## **Chlorination Status Over Weeks**



## **Connection Method**

|             |                 | Method  |                   |      |        |  |
|-------------|-----------------|---------|-------------------|------|--------|--|
| Governorate | Functioning DWS | Network | Water<br>Trucking | Both | Manhal |  |
| Aleppo      | 171             | 152     | 3                 | 14   | 2      |  |
| Idleb       | 283             | 182     | 53                | 48   | 0      |  |
| Hama        | 0               | 0       | 0                 | 0    | 0      |  |
| Ar-raqqa    | 94              | 91      | 2                 | 1    | 0      |  |
| Deir-ez-Zor | Deir-ez-Zor 57  |         | 4                 | 0    | 0      |  |
| Al-Hasakeh  | Al-Hasakeh 340  |         | 1                 | 1    | 0      |  |
| Total       | 945