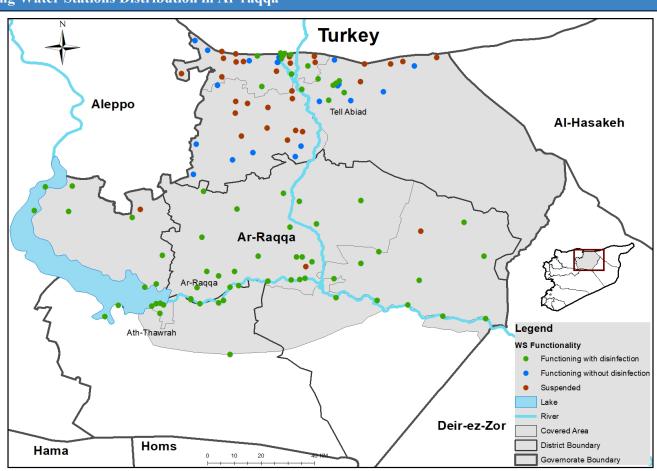

| 0                 | 0    | 0      |  |
| Ar-raqqa    | 94              | 91      | 2                 | 1    | 0      |  |
| Deir-ez-Zor | Deir-ez-Zor 57  |         | 4                 | 0    | 0      |  |
| Al-Hasakeh  | Al-Hasakeh 340  |         | 1                 | 1    | 0      |  |
| Total       | 945             | 816     | 63                | 64   | 2      |  |



## Drinking Water Stations Distribution in Aleppo (Communities Water Stations)



# Drinking Water Stations Distribution in Aleppo (Camps Water Stations)



## **Drinking Water Stations Distribution in Idleb (Communities Water Stations)**



# Drinking Water Stations Distribution in Idleb (Camps Water Stations)



## Drinking Water Stations Distribution in Hama



# Drinking Water Stations Distribution in Ar-raqqa



## Drinking Water Stations Distribution in Deir-ez-Zor



## Drinking Water Stations Distribution in Al-Hasakeh