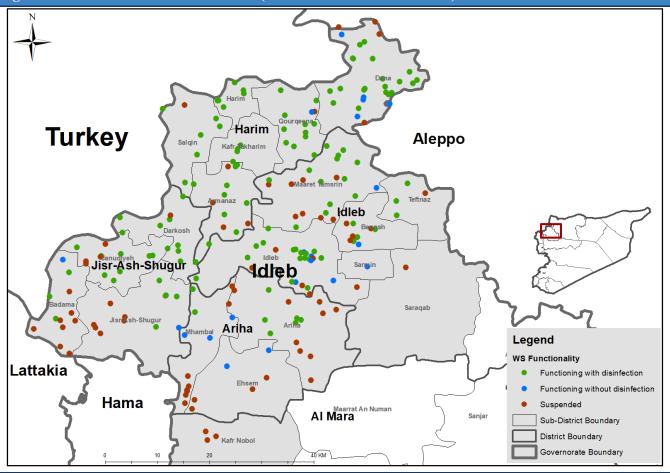

## **Drinking Water Stations Distribution in Idleb (Communities Water Stations)**