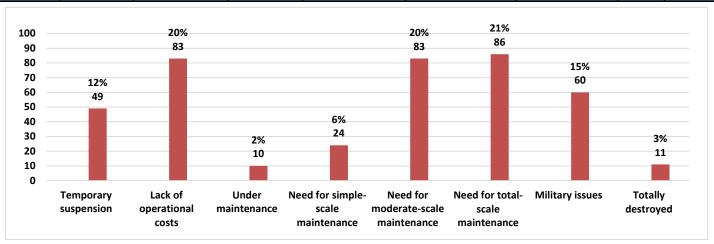

# The Reason for Suspension

| Governorate | Temporary<br>suspension | Lack of operational costs | Under<br>maintenance | Need for simple-<br>scale maintenance | Need for moderate-<br>scale maintenance | Need for total-<br>scale maintenance | Military<br>issues | Totally<br>destroyed |
|-------------|-------------------------|---------------------------|----------------------|---------------------------------------|-----------------------------------------|--------------------------------------|--------------------|----------------------|
| Aleppo      | 24                      | 33                        | 3                    | 5                                     | 27                                      | 39                                   | 9                  | 6                    |
| Idleb       | 8                       | 41                        | 6                    | 10                                    | 13                                      | 41                                   | 11                 | 3                    |
| Hama        | 0                       | 0                         | 0                    | 0                                     | 0                                       | 0                                    | 8                  | 0                    |
| Ar-raqqa    | 2                       | 6                         | 0                    | 3                                     | 6                                       | 3                                    | 8                  | 0                    |
| Deir-ez-Zor | 1                       | 2                         | 0                    | 0                                     | 0                                       | 0                                    | 1                  | 0                    |
| Al-Hasakeh  | 14                      | 1                         | 1                    | 6                                     | 37                                      | 3                                    | 23                 | 2                    |
| Total       | 49                      | 83                        | 10                   | 24                                    | 83                                      | 86                                   | 60                 | 11                   |

#### Highlights

- This report covers 1351 public drinking water stations monitored in 6 governorates, 1126 community-based, and 225 camp-based water stations. The percentages in this report represent only the sources monitored.
- Of the monitored drinking water stations, a percentage of 70% (945/1351) were functioning, while 30% (406/1351) of the station were non-functional
- The percentage of the suspended stations due to the lack of operational costs is 20%, and the percentage of the suspended stations due to the need for total-scale maintenance is 21%, of the total suspended water stations.
- Of the water stations, 32% depend on the grid and 30% depend on generators as a electric power, while the rest of the stations depend on other sources (more details below).
- In the areas that their stations are suspended, private agricultural wells are used as an alternative water source, and tankers are used in water transportation.
- The percentage of disinfected water sources was 63% (599/945).
- Of the functioning water stations, percentage of 88% (816/945) delivered water using a piping network, percentage of 08% (63/945) delivered water using water trucking and percentage of 04% (64/945) delivered water using both, and 00% (2/945) delivered water using manhal.
- 5 water quality tests were conducted, 1 of them were contaminated.