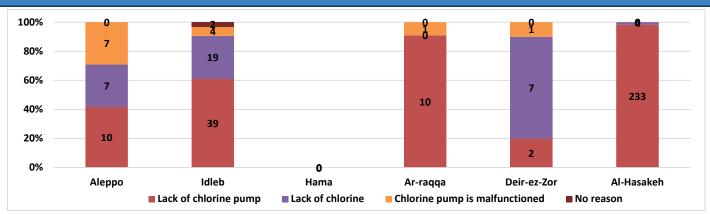

# The Reason for Suspension

| Governorate | Temporary<br>suspension | Lack of operational costs | Under<br>maintenance | Need for simple-<br>scale maintenance | Need for moderate-<br>scale maintenance | Need for total-<br>scale maintenance | Military<br>issues | Totally<br>destroyed |
|-------------|-------------------------|---------------------------|----------------------|---------------------------------------|-----------------------------------------|--------------------------------------|--------------------|----------------------|
| Aleppo      | 24                      | 33                        | 3                    | 5                                     | 27                                      | 39                                   | 9                  | 6                    |
| Idleb       | 8                       | 41                        | 6                    | 10                                    | 13                                      | 41                                   | 11                 | 3                    |
| Hama        | 0                       | 0                         | 0                    | 0                                     | 0                                       | 0                                    | 8                  | 0                    |
| Ar-raqqa    | 2                       | 6                         | 0                    | 3                                     | 6                                       | 3                                    | 8                  | 0                    |
| Deir-ez-Zor | 1                       | 2                         | 0                    | 0                                     | 0                                       | 0                                    | 1                  | 0                    |
| Al-Hasakeh  | 14                      | 1                         | 1                    | 6                                     | 37                                      | 3                                    | 23                 | 2                    |
| Total       | 49                      | 83                        | 10                   | 24                                    | 83                                      | 86                                   | 60                 | 11                   |

## The Reason for not Chlorination