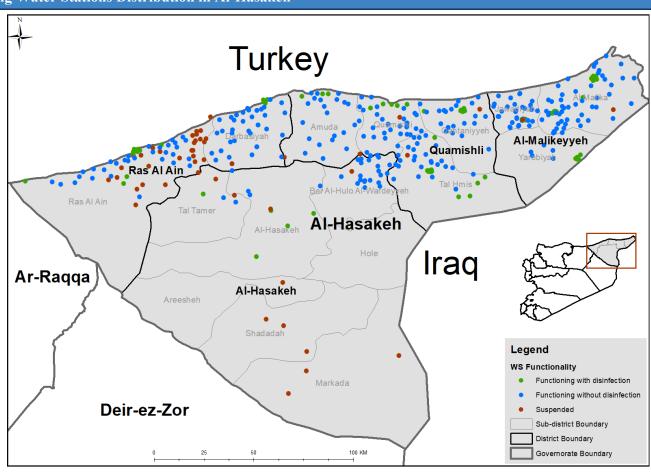

| 0      |  |
| Deir-ez-Zor | Deir-ez-Zor 57  |         | 4                 | 0    | 0      |  |
| Al-Hasakeh  | Al-Hasakeh 340  |         | 1                 | 1    | 0      |  |
| Total       | 945             | 816     | 63                | 64   | 2      |  |



## Drinking Water Stations Distribution in Aleppo (Communities Water Stations)



# Drinking Water Stations Distribution in Aleppo (Camps Water Stations)



## **Drinking Water Stations Distribution in Idleb (Communities Water Stations)**



# Drinking Water Stations Distribution in Idleb (Camps Water Stations)



## Drinking Water Stations Distribution in Hama



# Drinking Water Stations Distribution in Ar-raqqa



## Drinking Water Stations Distribution in Deir-ez-Zor



## Drinking Water Stations Distribution in Al-Hasakeh