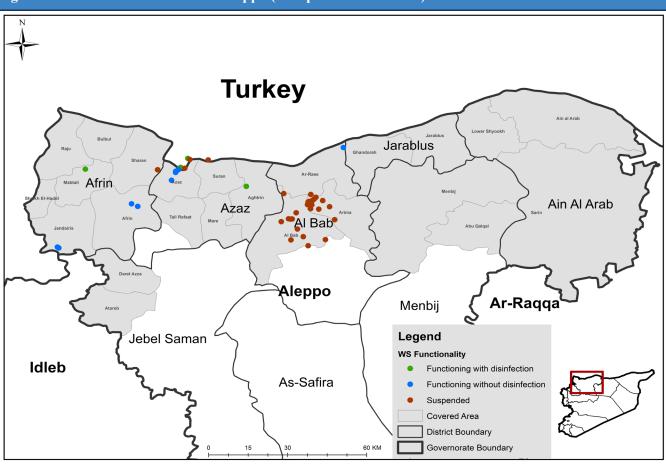

oning DWS | Network | Water<br>Trucking | Both | Manhal |  |
| Aleppo      | 171             | 152     | 3                 | 14   | 2      |  |
| Idleb       | 283             | 182     | 53                | 48   | 0      |  |
| Hama        | 0               | 0       | 0                 | 0    | 0      |  |
| Ar-raqqa    | 94              | 91      | 2                 | 1    | 0      |  |
| Deir-ez-Zor | Deir-ez-Zor 57  |         | 4                 | 0    | 0      |  |
| Al-Hasakeh  | Al-Hasakeh 340  |         | 1                 | 1    | 0      |  |
| Total       | 945             | 816     | 63                | 64   | 2      |  |



## Drinking Water Stations Distribution in Aleppo (Communities Water Stations)



# Drinking Water Stations Distribution in Aleppo (Camps Water Stations)



## **Drinking Water Stations Distribution in Idleb (Communities Water Stations)**



# Drinking Water Stations Distribution in Idleb (Camps Water Stations)



## Drinking Water Stations Distribution in Hama



# Drinking Water Stations Distribution in Ar-raqqa



## Drinking Water Stations Distribution in Deir-ez-Zor



## Drinking Water Stations Distribution in Al-Hasakeh