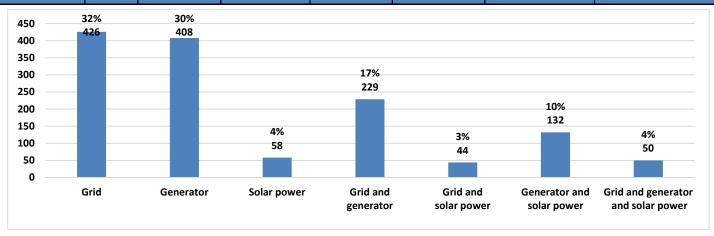

## **Source of the Electric Power**

| Governorate | Grid | Generator | Solar power | Grid and generator | Grid and<br>solar power | Generator and solar power | Grid and generator and solar power |
|-------------|------|-----------|-------------|--------------------|-------------------------|---------------------------|------------------------------------|
| Aleppo      | 24   | 164       | 15          | 44                 | 3                       | 46                        | 21                                 |
| Idleb       | 11   | 210       | 36          | 54                 | 6                       | 77                        | 18                                 |
| Hama        | 0    | 8         | 0           | 0                  | 0                       | 0                         | 0                                  |
| Ar-raqqa    | 74   | 2         | 5           | 28                 | 5                       | 6                         | 2                                  |
| Deir-ez-Zor | 0    | 17        | 0           | 43                 | 0                       | 1                         | 0                                  |
| Al-Hasakeh  | 317  | 7         | 2           | 60                 | 30                      | 2                         | 9                                  |
| Total       | 426  | 408       | 58          | 229                | 44                      | 132                       | 50                                 |

#### Highlights

- This report covers 1351 public drinking water stations monitored in 6 governorates, 1126 community-based, and 225 camp-based water stations. The percentages in this report represent only the sources monitored.
- Of the monitored drinking water stations, a percentage of 70% (945/1351) were functioning, while 30% (406/1351) of the station were non-functional
- The percentage of the suspended stations due to the lack of operational costs is 20%, and the percentage of the suspended stations due to the need for total-scale maintenance is 21%, of the total suspended water stations.
- Of the water stations, 32% depend on the grid and 30% depend on generators as a electric power, while the rest of the stations depend on other sources (more details below).
- In the areas that their stations are suspended, private agricultural wells are used as an alternative water source, and tankers are used in water transportation.
- The percentage of disinfected water sources was 63% (599/945).
- Of the functioning water stations, percentage of 88% (816/945) delivered water using a piping network, percentage of 08% (63/945) delivered water using water trucking and percentage of 04% (64/945) delivered water using both, and 00% (2/945) delivered water using manhal.
- 5 water quality tests were conducted, 1 of them were contaminated.