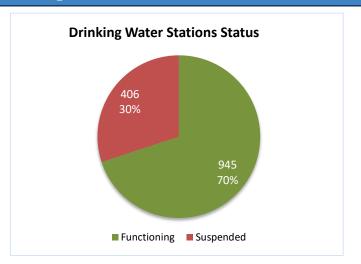

#### Highlights

- This report covers 1351 public drinking water stations monitored in 6 governorates, 1126 community-based, and 225 camp-based water stations. The percentages in this report represent only the sources monitored.
- Of the monitored drinking water stations, a percentage of 70% (945/1351) were functioning, while 30% (406/1351) of the station were non-functional
- The percentage of the suspended stations due to the lack of operational costs is 20%, and the percentage of the suspended stations due to the need for total-scale maintenance is 21%, of the total suspended water stations.
- Of the water stations, 32% depend on the grid and 30% depend on generators as a electric power, while the rest of the stations depend on other sources (more details below).
- In the areas that their stations are suspended, private agricultural wells are used as an alternative water source, and tankers are used in water transportation.
- The percentage of disinfected water sources was 63% (599/945).
- Of the functioning water stations, percentage of 88% (816/945) delivered water using a piping network, percentage of 08% (63/945) delivered water using water trucking and percentage of 04% (64/945) delivered water using both, and 00% (2/945) delivered water using manhal.
- 5 water quality tests were conducted, 1 of them were contaminated.

## Drinking Water Stations Status in Each Governorate

|                     | Drinking Water Stations Status |             |            |  |  |
|---------------------|--------------------------------|-------------|------------|--|--|
| Governorate         | Total                          | Functioning | Percentage |  |  |
| Aleppo (Communities | 266                            | 153         | 58%        |  |  |
| Aleppo (Camps)      | 51                             | 18          | 35%        |  |  |
| Idleb (Communities) | 242 162                        |             | 67%        |  |  |
| Idleb (Camps)       | 174                            | 121         | 70%        |  |  |
| Hama                | 8                              | 0           | 0%         |  |  |
| Ar-raqqa            | 122                            | 94          | 77%        |  |  |
| Deir-ez-Zor         | 61                             | 57          | 93%        |  |  |
| Al-Hasakeh          | 427                            | 340         | 80%        |  |  |
| Total               | 1351                           | 945         | 70%        |  |  |