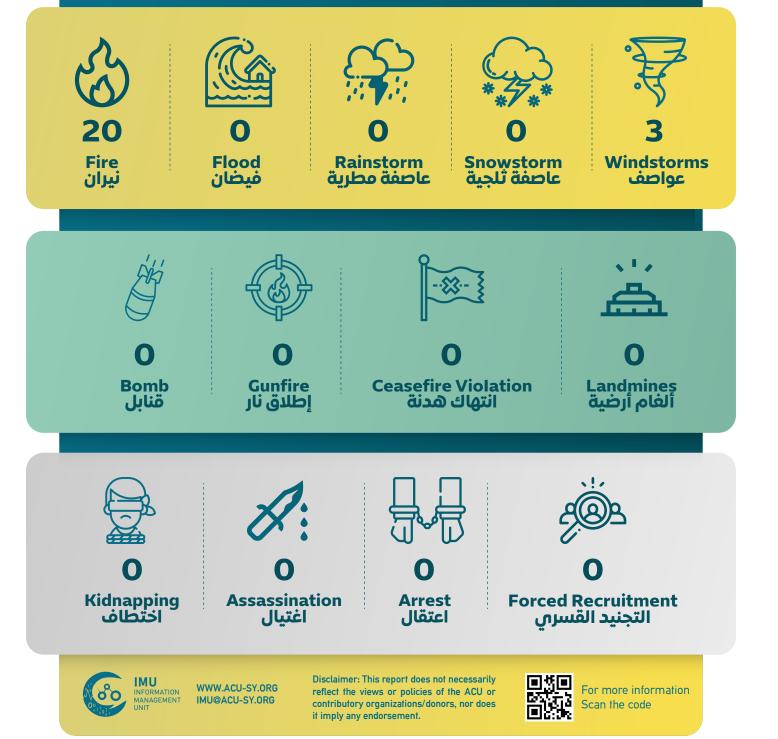

## مراقبة حوادث مخيمات النزوح في سوريا IDP Site Incidents Tracker in Syria

الأسبوعين 29 / 30 30 / 29 Weeks 29 / 30

This dashboard monitors all types of incidents in IDP camps in NWS on a weekly basis starting from the The monitored incidents include natural disasters like fires, floods, storms, and .2023 end of May extreme weather conditions, as well as man-made disasters like shelling, traffic incidents, and disputes. The dashboard presents the damages inflicted on the IDP shelter and the numbers of human casualties. camps out of the total IDP camps in Idleb and Aleppo governorate in NWS. 800 The reports cover nearly The incidents are reported by the ACU's field enumerators, and the data is verified with various sources. For more information, please contact us at: imu@acu-sy.org