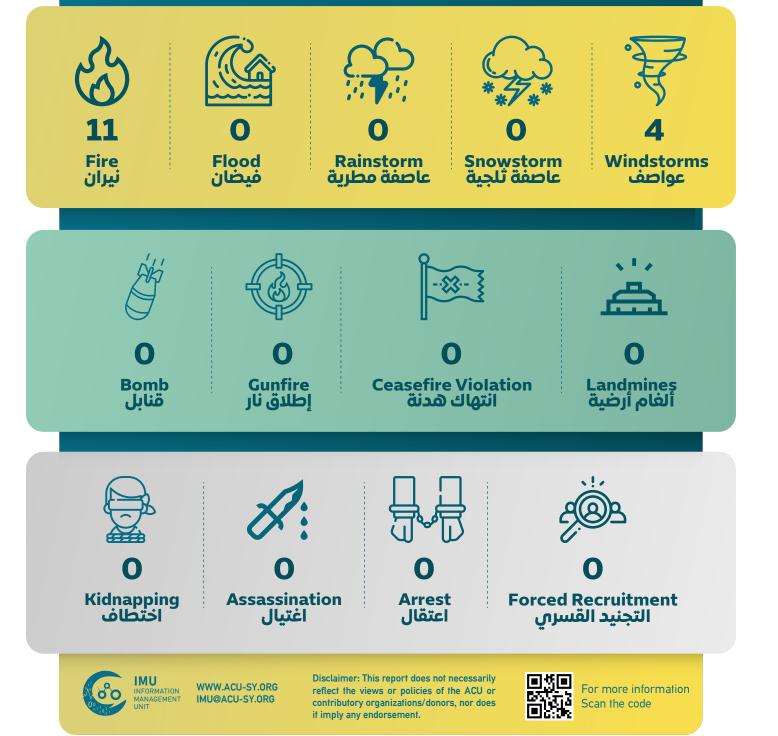

## مراقبة حوادث مخيمات النزوح في سوريا IDP Site Incidents Tracker in Syria

الأسبوعين 31 / 32 Weeks 31 / 32 32 / 31

This dashboard monitors all types of incidents in IDP camps in NWS on a weekly basis starting from the The monitored incidents include natural disasters like fires, floods, storms, and .2023 end of May extreme weather conditions, as well as man-made disasters like shelling, traffic incidents, and disputes. The dashboard presents the damages inflicted on the IDP shelter and the numbers of human casualties. camps out of the total IDP camps in Idleb and Aleppo governorate in NWS. 800 The reports cover nearly The incidents are reported by the ACU's field enumerators, and the data is verified with various sources. For more information, please contact us at: imu@acu-sy.org