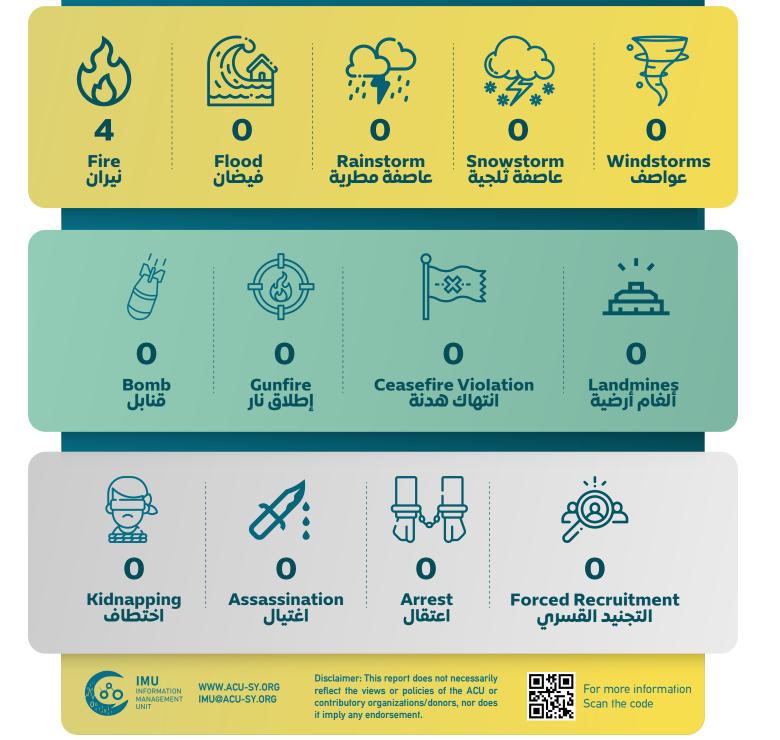

## مراقبة حوادث مخيمات النزوح في سوريا IDP Site Incidents Tracker in Syria

الأسبوعين 35 / 36 | 36 / 2024 Weeks 35 / 36

This dashboard monitors all types of incidents in IDP camps in NWS on a weekly basis starting from the The monitored incidents include natural disasters like fires, floods, storms, and .2023 end of May extreme weather conditions, as well as man-made disasters like shelling, traffic incidents, and disputes. The dashboard presents the damages inflicted on the IDP shelter and the numbers of human casualties. camps out of the total IDP camps in Idleb and Aleppo governorate in NWS. 800 The reports cover nearly The incidents are reported by the ACU's field enumerators, and the data is verified with various sources. For more information, please contact us at: imu@acu-sy.org