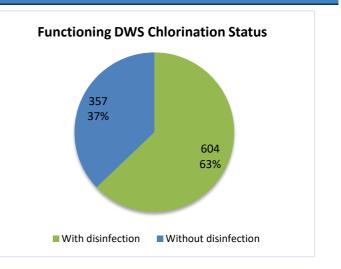

#### Highlights

- This report covers 1435 public drinking water stations monitored in 6 governorates, 1203 community-based, and 232 camp-based water stations. The percentages in this report represent only the sources monitored.
- Of the monitored drinking water stations, a percentage of 67% (961/1435) were functioning, while 33% (474/1435) of the station were non-functional
- The percentage of the suspended stations due to the lack of operational costs is 16%, and the percentage of the suspended stations due to the need for total-scale maintenance is 34%, of the total suspended water stations.
- Of the water stations, 29% depend on the grid and 33% depend on generators as a electric power, while the rest of the stations depend on other sources (more details below).
- In the areas that their stations are suspended, private agricultural wells are used as an alternative water source, and tankers are used in water transportation.
- The percentage of disinfected water sources was 63% (604/961).
- Of the functioning water stations, percentage of 88% (833/961) delivered water using a piping network, percentage of 08% (63/961) delivered water using water trucking and percentage of 04% (63/961) delivered water using both, and 00% (2/961) delivered water using manhal.
- 8 water quality tests were conducted, 2 of them were contaminated.

|                      | Functioning DWS Clorination Status |     |            |  |  |
|----------------------|------------------------------------|-----|------------|--|--|
| Governorate          | Total With disinfection            |     | Percentage |  |  |
| Aleppo (Communities) | 155                                | 135 | 87%        |  |  |
| Aleppo (Camps)       | 18                                 | 14  | 78%        |  |  |
| Idleb (Communities)  | 160 135                            |     | 84%        |  |  |
| Idleb (Camps)        | 127                                | 85  | 67%        |  |  |
| Hama                 | 0                                  | 0   | 0%         |  |  |
| Ar-raqqa             | 101                                | 75  | 74%        |  |  |
| Deir-ez-Zor          | 60                                 | 57  | 95%        |  |  |
| Al-Hasakeh           | 340                                | 103 | 30%        |  |  |
| Total                | 961                                | 604 | 63%        |  |  |