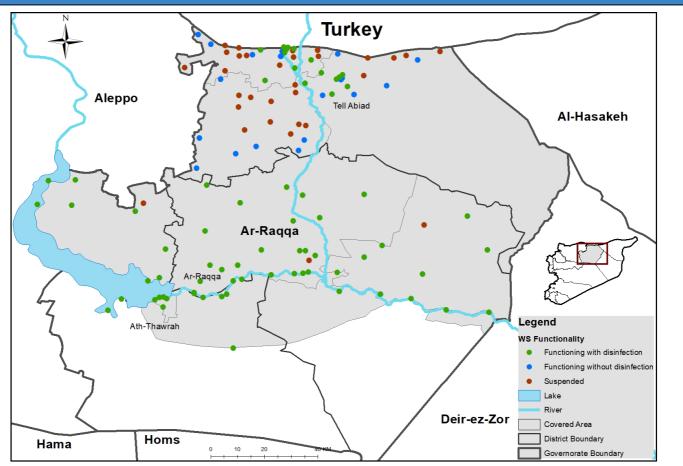

| 14   | 2      |  |
| Idleb       | 287             | 187     | 53                | 47   | 0      |  |
| Hama        | 0               | 0       | 0                 | 0    | 0      |  |
| Ar-raqqa    | 101             | 98      | 2                 | 1    | 0      |  |
| Deir-ez-Zor | 60              | 56      | 4                 | 0    | 0      |  |
| Al-Hasakeh  | 340             | 338     | 1                 | 1    | 0      |  |
| Total       | 961             | 833     | 63                | 63   | 2      |  |





Drinking Water Stations Distribution in Aleppo (Camps Water Stations)



Drinking Water Stations Distribution in Idleb (Communities Water Stations)



Drinking Water Stations Distribution in Idleb (Camps Water Stations)





Drinking Water Stations Distribution in Ar-raqqa



# Drinking Water Stations Distribution in Deir-ez-Zor



Drinking Water Stations Distribution in Al-Hasakeh