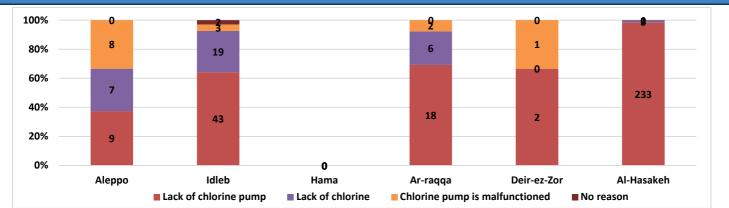

| 0                            | 0                                     |
| Ar-raqqa    | 69   | 1         | 17          | 19                    | 6                       | 7                            | 3                                     |
| Deir-ez-Zor | 0    | 15        | 0           | 44                    | 0                       | 2                            | 0                                     |
| Al-Hasakeh  | 315  | 7         | 2           | 60                    | 32                      | 2                            | 9                                     |
| Total       | 418  | 476       | 77          | 221                   | 53                      | 136                          | 52                                    |





# The Reason for not Chlorination





### **Chlorination Status Over Weeks**

# **Connection Method**

| Governorate |                 | Method  |                   |      |        |  |
|-------------|-----------------|---------|-------------------|------|--------|--|
|             | Functioning DWS | Network | Water<br>Trucking | Both | Manhal |  |
| Aleppo      | 173             | 154     | 3                 | 14   | 2      |  |
| Idleb       | 287             | 187     | 53                | 47   | 0      |  |
| Hama        | 0               | 0       | 0                 | 0    | 0      |  |
| Ar-raqqa    | 101             | 98      | 2                 | 1    | 0      |  |
| Deir-ez-Zor | 60              | 56      | 4                 | 0    | 0      |  |
| Al-Hasakeh  | 340             | 338     | 1                 | 1