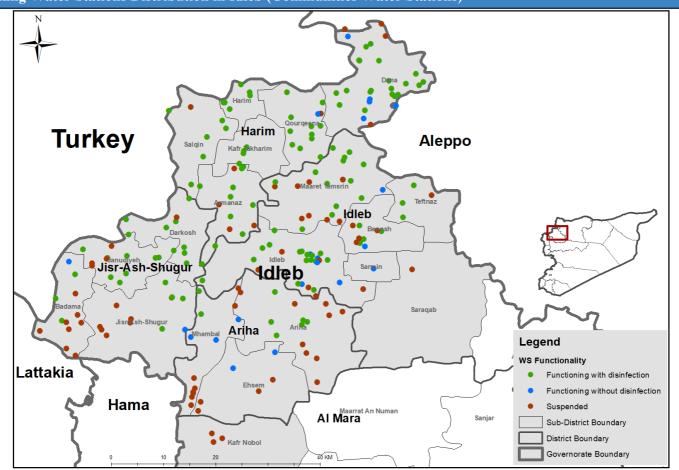

Drinking Water Stations Distribution in Aleppo (Camps Water Stations)

Drinking Water Stations Distribution in Idleb (Communities Water Stations)

Drinking Water Stations Distribution in Idleb (Camps Water Stations)