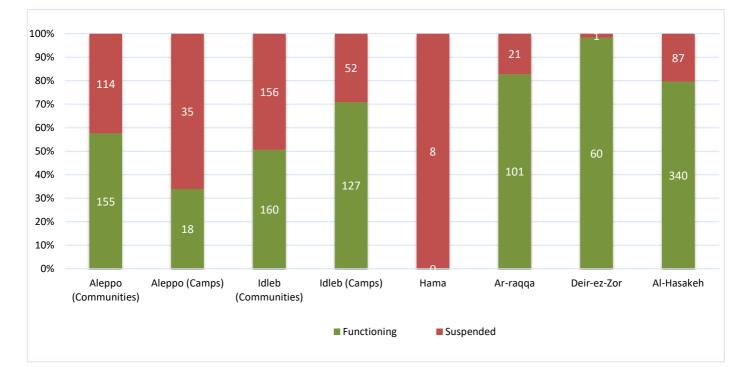

# Drinking Water Stations Status in Each Governorate

|                     | Drinkin |             |            |             |
|---------------------|---------|-------------|------------|-------------|
| Governorate         | Total   | Functioning | Percentage | Goverr      |
| Aleppo (Communities | 269     | 155         | 58%        | Aleppo (Co  |
| Aleppo (Camps)      | 53      | 18          | 34%        | Aleppo (Ca  |
| Idleb (Communities) | 316     | 160         | 51%        | Idleb (Com  |
| Idleb (Camps)       | 179     | 127         | 71%        | Idleb (Cam  |
| Hama                | 8       | 0           | 0%         | Hama        |
| Ar-raqqa            | 122     | 101         | 83%        | Ar-raqqa    |
| Deir-ez-Zor         | 61      | 60          | 98%        | Deir-ez-Zor |
| Al-Hasakeh          | 427     | 340         | 80%        | Al-Hasakeh  |
| Total               | 1435    | 961         | 67%        | Total       |