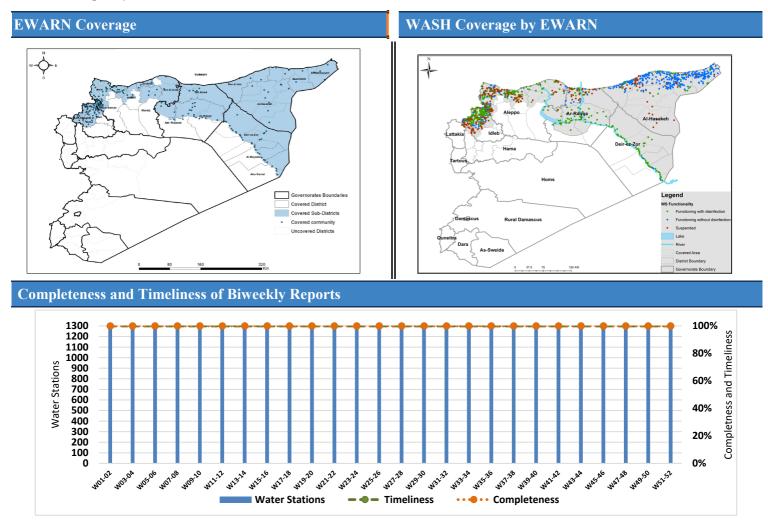

#### Highlights

- This report covers 1435 public drinking water stations monitored in 6 governorates, 1203 community-based, and 232 camp-based water stations. The percentages in this report represent only the sources monitored.
- Of the monitored drinking water stations, a percentage of 67% (961/1435) were functioning, while 33% (474/1435) of the station were non-functional
- The percentage of the suspended stations due to the lack of operational costs is 16%, and the percentage of the suspended stations due to the need for total-scale maintenance is 34%, of the total suspended water stations.
- Of the water stations, 29% depend on the grid and 33% depend on generators as a electric power, while the rest of the stations depend on other sources (more details below).
- In the areas that their stations are suspended, private agricultural wells are used as an alternative water source, and tankers are used in water transportation.
- The percentage of disinfected water sources was 63% (604/961).
- Of the functioning water stations, percentage of 88% (833/961) delivered water using a piping network, percentage of 08% (63/961) delivered water using water trucking and percentage of 04% (63/961) delivered water using both, and 00% (2/961) delivered water using manhal.
- 8 water quality tests were conducted, 2 of them were contaminated.