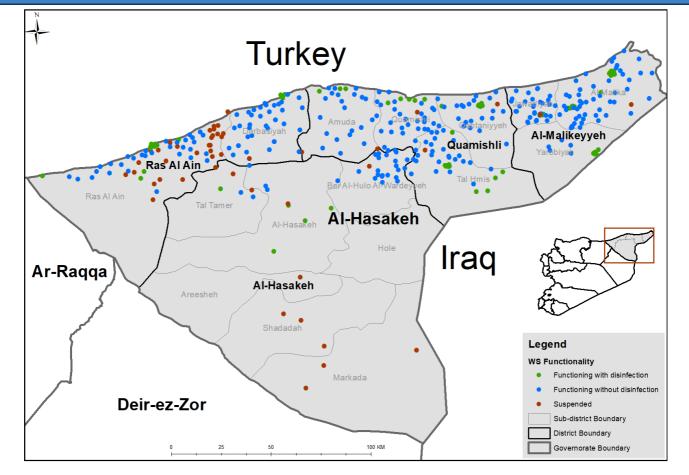

# Drinking Water Stations Distribution in Deir-ez-Zor

Drinking Water Stations Distribution in Al-Hasakeh