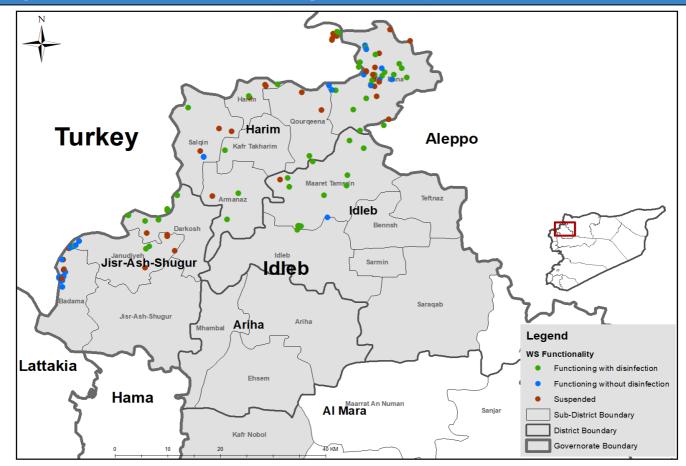

Drinking Water Stations Distribution in Aleppo (Camps Water Stations)

Drinking Water Stations Distribution in Idleb (Communities Water Stations)

Drinking Water Stations Distribution in Idleb (Camps Water Stations)