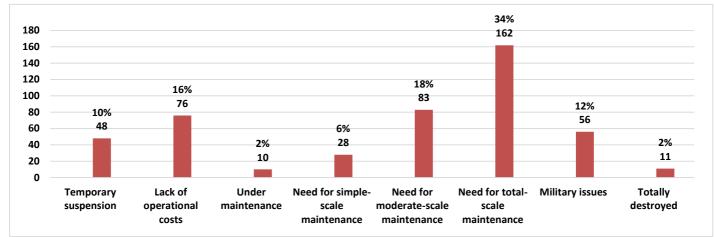

# The Reason for Suspension

| Governorate | Temporary<br>suspension | Lack of<br>operational costs | Under<br>maintenance | Need for simple-<br>scale maintenance | Need for moderate-<br>scale maintenance | Need for total-<br>scale maintenance | Military<br>issues | Totally<br>destroyed |
|-------------|-------------------------|------------------------------|----------------------|---------------------------------------|-----------------------------------------|--------------------------------------|--------------------|----------------------|
| Aleppo      | 24                      | 32                           | 4                    | 7                                     | 28                                      | 39                                   | 9                  | 6                    |
| Idleb       | 8                       | 43                           | 6                    | 10                                    | 13                                      | 117                                  | 8                  | 3                    |
| Hama        | 0                       | 0                            | 0                    | 0                                     | 0                                       | 0                                    | 8                  | 0                    |
| Ar-raqqa    | 2                       | 0                            | 0                    | 3                                     | 5                                       | 3                                    | 8                  | 0                    |
| Deir-ez-Zor | 0                       | 0                            | 0                    | 1                                     | 0                                       | 0                                    | 0                  | 0                    |
| Al-Hasakeh  | 14                      | 1                            | 0                    | 7                                     | 37                                      | 3                                    | 23                 | 2                    |
| Total       | 48                      | 76                           | 10                   | 28                                    | 83                                      | 162                                  | 56                 | 11                   |

#### Highlights

- This report covers 1435 public drinking water stations monitored in 6 governorates, 1203 community-based, and 232 camp-based water stations. The percentages in this report represent only the sources monitored.
- Of the monitored drinking water stations, a percentage of 67% (961/1435) were functioning, while 33% (474/1435) of the station were non-functional
- The percentage of the suspended stations due to the lack of operational costs is 16%, and the percentage of the suspended stations due to the need for total-scale maintenance is 34%, of the total suspended water stations.
- Of the water stations, 29% depend on the grid and 33% depend on generators as a electric power, while the rest of the stations depend on other sources (more details below).
- In the areas that their stations are suspended, private agricultural wells are used as an alternative water source, and tankers are used in water transportation.
- The percentage of disinfected water sources was 63% (604/961).
- Of the functioning water stations, percentage of 88% (833/961) delivered water using a piping network, percentage of 08% (63/961) delivered water using water trucking and percentage of 04% (63/961) delivered water using both, and 00% (2/961) delivered water using manhal.
- 8 water quality tests were conducted, 2 of them were contaminated.