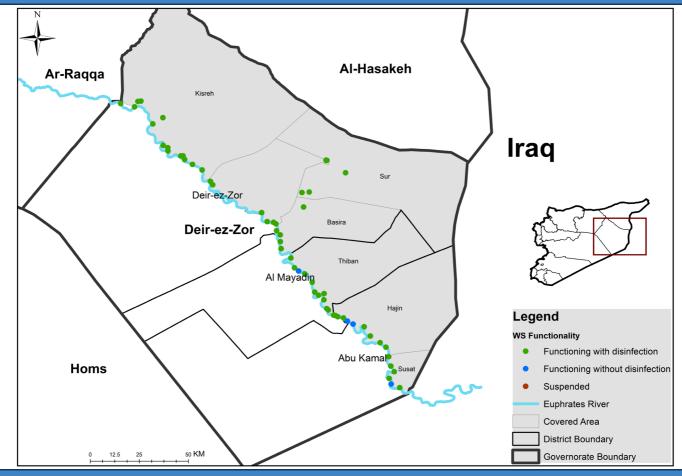

# Drinking Water Stations Distribution in Deir-ez-Zor

Drinking Water Stations Distribution in Al-Hasakeh