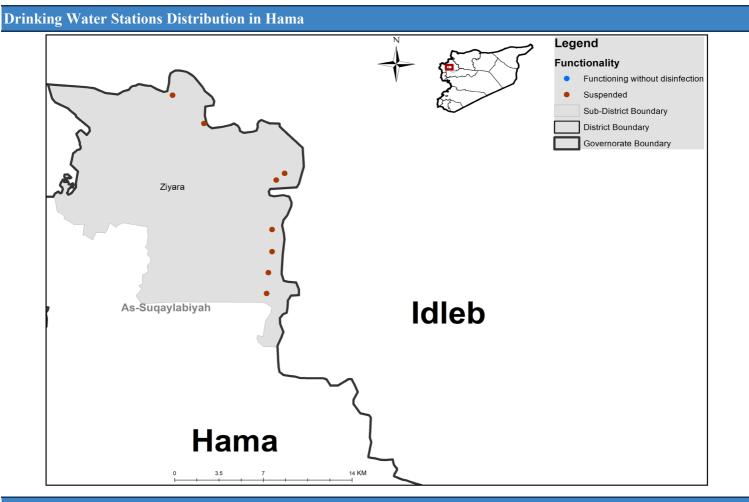

# The Reason for Suspension

| Governorate | Temporary<br>suspension | Lack of<br>operational costs | Under<br>maintenance | Need for simple-<br>scale maintenance | Need for moderate-<br>scale maintenance | Need for total-<br>scale maintenance | Military<br>issues | Totally<br>destroyed |
|-------------|-------------------------|------------------------------|----------------------|---------------------------------------|-----------------------------------------|--------------------------------------|--------------------|----------------------|
| Aleppo      | 24                      | 32                           | 4                    | 7                                     | 28                                      | 39                                   | 9                  | 6                    |
| Idleb       | 8                       | 43                           | 6                    | 10                                    | 13                                      | 117                                  | 8                  | 3                    |
| Hama        | 0                       | 0                            | 0                    | 0                                     | 0                                       | 0                                    | 8                  | 0                    |
| Ar-raqqa    | 2                       | 0                            | 0                    | 3                                     | 5                                       | 3                                    | 8                  | 0                    |
| Deir-ez-Zor | 0                       | 0                            | 0                    | 1                                     | 0                                       | 0                                    | 0                  | 0                    |
| Al-Hasakeh  | 14                      | 1                            | 0                    | 7                                     | 37                                      | 3                                    | 23                 | 2                    |
| Total       | 48                      | 76                           | 10                   | 28                                    | 83                                      | 162                                  | 56                 | 11                   |