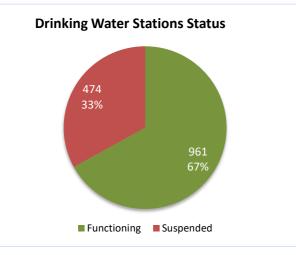

#### Highlights

- This report covers 1435 public drinking water stations monitored in 6 governorates, 1203 community-based, and 232 camp-based water stations. The percentages in this report represent only the sources monitored.
- Of the monitored drinking water stations, a percentage of 67% (961/1435) were functioning, while 33% (474/1435) of the station were non-functional
- The percentage of the suspended stations due to the lack of operational costs is 16%, and the percentage of the suspended stations due to the need for total-scale maintenance is 34%, of the total suspended water stations.
- Of the water stations, 29% depend on the grid and 33% depend on generators as a electric power, while the rest of the stations depend on other sources (more details below).
- In the areas that their stations are suspended, private agricultural wells are used as an alternative water source, and tankers are used in water transportation.
- The percentage of disinfected water sources was 63% (604/961).
- Of the functioning water stations, percentage of 88% (833/961) delivered water using a piping network, percentage of 08% (63/961) delivered water using water trucking and percentage of 04% (63/961) delivered water using both, and 00% (2/961) delivered water using manhal.
- 8 water quality tests were conducted, 2 of them were contaminated.

# Drinking Water Stations Status in Each Governorate

|                     | Drinkin |             |            |             |
|---------------------|---------|-------------|------------|-------------|
| Governorate         | Total   | Functioning | Percentage | Goverr      |
| Aleppo (Communities | 269     | 155         | 58%        | Aleppo (Co  |
| Aleppo (Camps)      | 53      | 18          | 34%        | Aleppo (Ca  |
| Idleb (Communities) | 316     | 160         | 51%        | Idleb (Com  |
| Idleb (Camps)       | 179     | 127         | 71%        | Idleb (Cam  |
| Hama                | 8       | 0           | 0%         | Hama        |
| Ar-raqqa            | 122     | 101         | 83%        | Ar-raqqa    |
| Deir-ez-Zor         | 61      | 60          | 98%        | Deir-ez-Zor |
| Al-Hasakeh          | 427     | 340         | 80%        | Al-Hasakeh  |
| Total               | 1435    | 961         | 67%        | Total       |