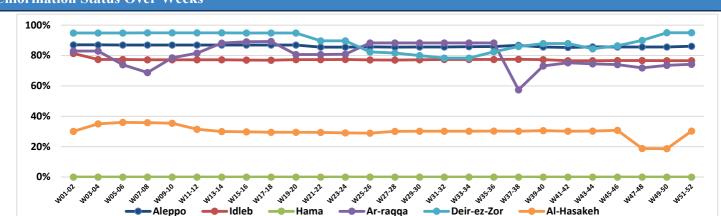

| 0                            | 0                                     |
| Ar-raqqa    | 69   | 1         | 17          | 19                    | 6                       | 7                            | 3                                     |
| Deir-ez-Zor | 0    | 15        | 0           | 44                    | 0                       | 2                            | 0                                     |
| Al-Hasakeh  | 315  | 7         | 2           | 60                    | 32                      | 2                            | 9                                     |
| Total       | 418  | 476       | 77          | 221                   | 53                      | 136                          | 52                                    |





# The Reason for not Chlorination





### **Chlorination Status Over Weeks**

# **Connection Method**

| Governorate |                 | Method  |                   |      |        |  |
|-------------|-----------------|---------|-------------------|------|--------|--|
|             | Functioning DWS | Network | Water<br>Trucking | Both | Manhal |  |
| Aleppo      | 173             | 154     | 3                 | 14   | 2      |  |
| Idleb       | 287             | 187     | 53                | 47   | 0      |  |
| Hama        | 0               | 0       | 0                 | 0    | 0      |  |
| Ar-raqqa    | 101             | 98      | 2                 | 1    | 0      |  |
| Deir-ez-Zor | 60              | 56      | 4                 | 0    | 0      |  |
| Al-Hasakeh  | 340             | 338     | 1                 | 1