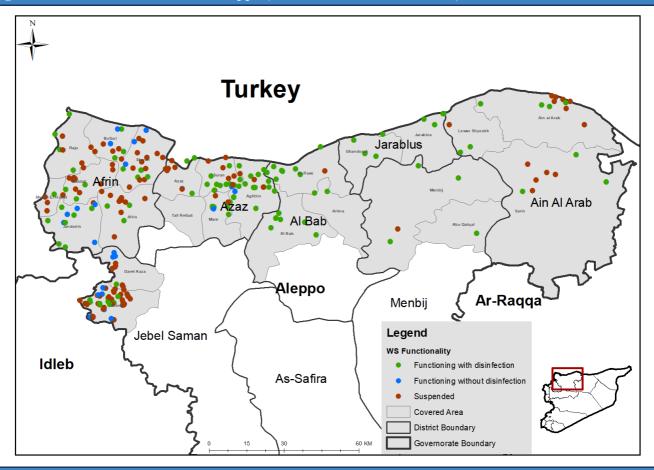

# **Drinking Water Stations Status**

# Drinking Water Stations Status in Governorates

For any inquiries, please contact us: wash@acu-sy.org