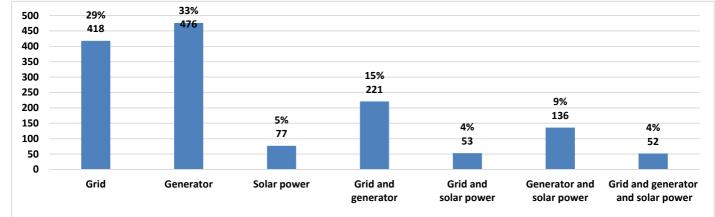

#### Source of the Electric Power

| Governorate | Grid | Generator | Solar power | Grid and<br>generator | Grid and<br>solar power | Generator and<br>solar power | Grid and generator<br>and solar power |
|-------------|------|-----------|-------------|-----------------------|-------------------------|------------------------------|---------------------------------------|
| Aleppo      | 23   | 160       | 19          | 44                    | 8                       | 47                           | 21                                    |
| Idleb       | 11   | 285       | 39          | 54                    | 7                       | 78                           | 19                                    |
| Hama        | 0    | 8         | 0           | 0                     | 0                       | 0                            | 0                                     |
| Ar-raqqa    | 69   | 1         | 17          | 19                    | 6                       | 7                            | 3                                     |
| Deir-ez-Zor | 0    | 15        | 0           | 44                    | 0                       | 2                            | 0                                     |
| Al-Hasakeh  | 315  | 7         | 2           | 60                    | 32                      | 2                            | 9                                     |
| Total       | 418  | 476       | 77          | 221                   | 53                      | 136                          | 52                                    |

#### Highlights

- This report covers 1435 public drinking water stations monitored in 6 governorates, 1203 community-based, and 232 camp-based water stations. The percentages in this report represent only the sources monitored.
- Of the monitored drinking water stations, a percentage of 67% (961/1435) were functioning, while 33% (474/1435) of the station were non-functional
- The percentage of the suspended stations due to the lack of operational costs is 16%, and the percentage of the suspended stations due to the need for total-scale maintenance is 34%, of the total suspended water stations.
- Of the water stations, 29% depend on the grid and 33% depend on generators as a electric power, while the rest of the stations depend on other sources (more details below).
- In the areas that their stations are suspended, private agricultural wells are used as an alternative water source, and tankers are used in water transportation.
- The percentage of disinfected water sources was 63% (604/961).
- Of the functioning water stations, percentage of 88% (833/961) delivered water using a piping network, percentage of 08% (63/961) delivered water using water trucking and percentage of 04% (63/961) delivered water using both, and 00% (2/961) delivered water using manhal.
- 8 water quality tests were conducted, 2 of them were contaminated.