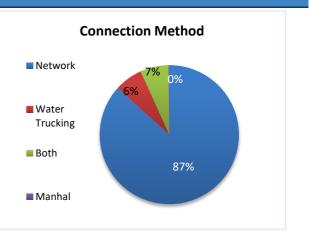

# **Connection Method**

| Governorate |                 | Method  |                   |      |        |  |
|-------------|-----------------|---------|-------------------|------|--------|--|
|             | Functioning DWS | Network | Water<br>Trucking | Both | Manhal |  |
| Aleppo      | 173             | 154     | 3                 | 14   | 2      |  |
| Idleb       | 287             | 187     | 53                | 47   | 0      |  |
| Hama        | 0               | 0       | 0                 | 0    | 0      |  |
| Ar-raqqa    | 101             | 98      | 2                 | 1    | 0      |  |
| Deir-ez-Zor | 60              | 56      | 4                 | 0    | 0      |  |
| Al-Hasakeh  | 340             | 338     | 1                 | 1    | 0      |  |
| Total       | 961             | 833     | 63                | 63   | 2      |  |