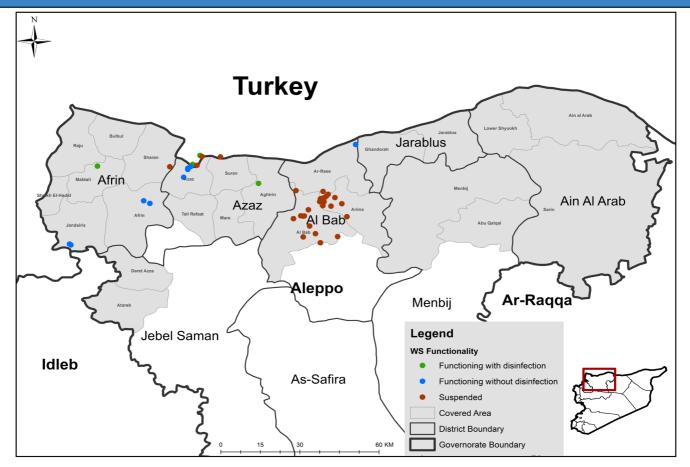

Drinking Water Stations Distribution in Aleppo (Camps Water Stations)

Drinking Water Stations Distribution in Idleb (Communities Water Stations)

Drinking Water Stations Distribution in Idleb (Camps Water Stations)

Drinking Water Stations Distribution in Ar-raqqa

# Drinking Water Stations Distribution in Deir-ez-Zor

Drinking Water Stations Distribution in Al-Hasakeh