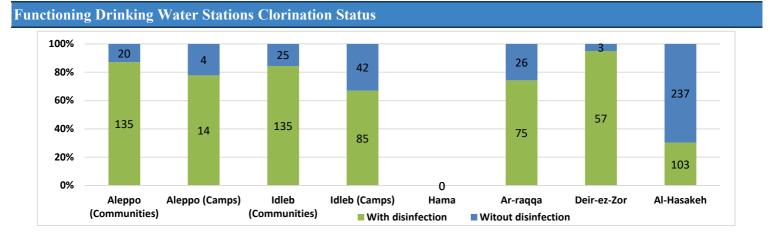

|                      | Functioning DWS Clorination Status |     |            |  |  |
|----------------------|------------------------------------|-----|------------|--|--|
| Governorate          | Total With disinfection            |     | Percentage |  |  |
| Aleppo (Communities) | 155                                | 135 | 87%        |  |  |
| Aleppo (Camps)       | 18                                 | 14  | 78%        |  |  |
| Idleb (Communities)  | 160 135                            |     | 84%        |  |  |
| Idleb (Camps)        | 127                                | 85  | 67%        |  |  |
| Hama                 | 0                                  | 0   | 0%         |  |  |
| Ar-raqqa             | 101                                | 75  | 74%        |  |  |
| Deir-ez-Zor          | 60                                 | 57  | 95%        |  |  |
| Al-Hasakeh           | 340                                | 103 | 30%        |  |  |
| Total                | 961                                | 604 | 63%        |  |  |

#### Highlights

- This report covers 1435 public drinking water stations monitored in 6 governorates, 1203 community-based, and 232 camp-based water stations. The percentages in this report represent only the sources monitored.
- Of the monitored drinking water stations, a percentage of 67% (961/1435) were functioning, while 33% (474/1435) of the station were non-functional
- The percentage of the suspended stations due to the lack of operational costs is 16%, and the percentage of the suspended stations due to the need for total-scale maintenance is 34%, of the total suspended water stations.
- Of the water stations, 29% depend on the grid and 33% depend on generators as a electric power, while the rest of the stations depend on other sources (more details below).
- In the areas that their stations are suspended, private agricultural wells are used as an alternative water source, and tankers are used in water transportation.
- The percentage of disinfected water sources was 63% (604/961).
- Of the functioning water stations, percentage of 88% (833/961) delivered water using a piping network, percentage of 08% (63/961) delivered water using water trucking and percentage of 04% (63/961) delivered water using both, and 00% (2/961) delivered water using manhal.
- 8 water quality tests were conducted, 2 of them were contaminated.