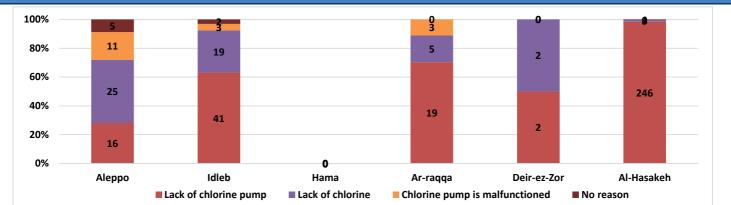

## The Reason for not Chlorination

# The Reason for Suspension

|             |                         |                              |                      |                                       |                                         |                                     | •                  |                      |
|-------------|-------------------------|------------------------------|----------------------|---------------------------------------|-----------------------------------------|-------------------------------------|--------------------|----------------------|
| Governorate | Temporary<br>suspension | Lack of<br>operational costs | Under<br>maintenance | Need for simple-<br>scale maintenance | Need for moderate-<br>scale maintenance | Need for total-scale<br>maintenance | Military<br>issues | Totally<br>destroyed |
| Aleppo      | 24                      | 27                           | 4                    | 14                                    | 53                                      | 84                                  | 9                  | 14                   |
| Idleb       | 8                       | 44                           | 5                    | 10                                    | 13                                      | 118                                 | 8                  | 3                    |
| Hama        | 0                       | 0                            | 0                    | 0                                     | 0                                       | 0                                   | 8                  | 0                    |
| Ar-raqqa    | 2                       | 0                            | 0                    | 2                                     | 4                                       | 2                                   | 7                  | 0                    |
| Deir-ez-Zor | 0                       | 0                            | 0                    | 1                                     | 0                                       | 0                                   | 0                  | 0                    |
| Al-Hasakeh  | 14                      | 0                            | 0                    | 2                                     | 30                                      | 3                                   | 23                 | 2                    |
| Total       | 48                      | 71                           | 9                    | 29                                    | 100                                     | 207                                 | 55                 | 19                   |