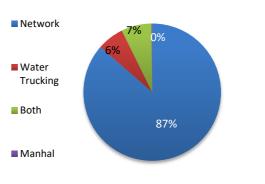

## **Connection Method**

|             |                 | Method  |                   |      |        |  |
|-------------|-----------------|---------|-------------------|------|--------|--|
| Governorate | Functioning DWS | Network | Water<br>Trucking | Both | Manhal |  |
| Aleppo      | 209             | 178     | 6                 | 23   | 2      |  |
| Idleb       | 288             | 190     | 51                | 47   | 0      |  |
| Hama        | 0               | 0       | 0                 | 0    | 0      |  |
| Ar-raqqa    | 105             | 102     | 2                 | 1    | 0      |  |
| Deir-ez-Zor | 60              | 56      | 4                 | 0    | 0      |  |
| Al-Hasakeh  | 353             | 351     | 1                 | 1    | 0      |  |
| Total       | 1015            | 877     | 64                | 72   | 2      |  |

#### Highlights

- This report covers 1553 public drinking water stations monitored in 6 governorates, 1320 community-based, and 233 camp-based water stations. The percentages in this report represent only the sources monitored.
- Of the monitored drinking water stations, a percentage of 65% (1015/1553) were functioning, while 35% (538/1553) of the station were non-functional
- The percentage of the suspended stations due to the lack of operational costs is 13%, and the percentage of the suspended stations due to the need for total-scale maintenance is 38%, of the total suspended water stations.
- Of the water stations, 29% depend on the grid and 31% depend on generators as a electric power, while the rest of the stations depend on other sources (more details below).
- In the areas that their stations are suspended, private agricultural wells are used as an alternative water source, and tankers are used in water transportation.
- The percentage of disinfected water sources was 60% (612/1015).
- Of the functioning water stations, percentage of 88% (877/1015) delivered water using a piping network, percentage of 08% (64/1015) delivered water using water trucking and percentage of 04% (72/1015) delivered water using both, and 00% (2/1015) delivered water using manhal.
- 10 water quality tests were conducted, 1 of them were contaminated.