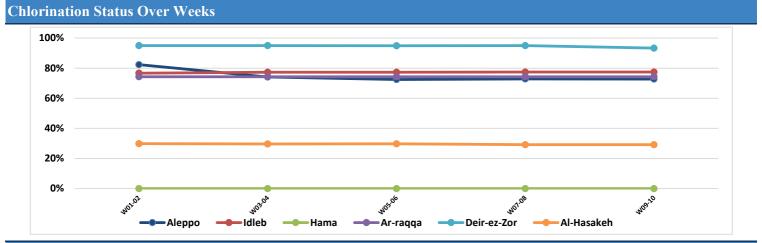

|                      | Functioning DWS Clorination Status |     |            |  |  |
|----------------------|------------------------------------|-----|------------|--|--|
| Governorate          | Total With disinfection            |     | Percentage |  |  |
| Aleppo (Communities) | 194                                | 142 | 73%        |  |  |
| Aleppo (Camps)       | 15                                 | 10  | 67%        |  |  |
| Idleb (Communities)  | 161                                | 136 | 84%        |  |  |
| Idleb (Camps)        | 127                                | 87  | 69%        |  |  |
| Hama                 | 0                                  | 0   | 0%         |  |  |
| Ar-raqqa             | 105                                | 78  | 74%        |  |  |
| Deir-ez-Zor          | 60                                 | 56  | 93%        |  |  |
| Al-Hasakeh           | 353                                | 103 | 29%        |  |  |
| Total                | 1015                               | 612 | 60%        |  |  |

Functioning Drinking Water Stations Clorination Status 100% 25 27 52 5 40 80% 250 60% 56 136 40% 78 142 87 10 20% 103 0% 0 Aleppo Aleppo (Camps) Idleb Idleb (Camps) Hama Al-Hasakeh Ar-raqqa Deir-ez-Zor (Communities) (Communities) With disinfection Witout disinfection