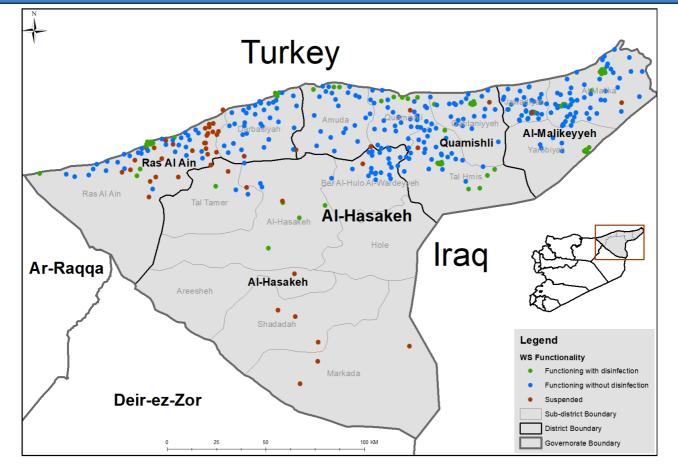

| 0      |  |
| Hama        | 0               | 0       | 0                 | 0    | 0      |  |
| Ar-raqqa    | 105             | 102     | 2                 | 1    | 0      |  |
| Deir-ez-Zor | 60              | 56      | 4                 | 0    | 0      |  |
| Al-Hasakeh  | 353             | 351     | 1                 | 1    | 0      |  |
| Total       | 1015            | 877     | 64                | 72   | 2      |  |

## **Connection Method**





Drinking Water Stations Distribution in Aleppo (Camps Water Stations)



Drinking Water Stations Distribution in Idleb (Communities Water Stations)



Drinking Water Stations Distribution in Idleb (Camps Water Stations)





Drinking Water Stations Distribution in Ar-raqqa



## Drinking Water Stations Distribution in Deir-ez-Zor







For any inquiries, please contact us: wash@acu-sy.org