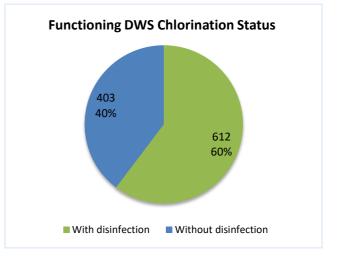

#### Highlights

- This report covers 1553 public drinking water stations monitored in 6 governorates, 1320 community-based, and 233 camp-based water stations. The percentages in this report represent only the sources monitored.
- Of the monitored drinking water stations, a percentage of 65% (1015/1553) were functioning, while 35% (538/1553) of the station were non-functional
- The percentage of the suspended stations due to the lack of operational costs is 13%, and the percentage of the suspended stations due to the need for total-scale maintenance is 38%, of the total suspended water stations.
- Of the water stations, 29% depend on the grid and 31% depend on generators as a electric power, while the rest of the stations depend on other sources (more details below).
- In the areas that their stations are suspended, private agricultural wells are used as an alternative water source, and tankers are used in water transportation.
- The percentage of disinfected water sources was 60% (612/1015).
- Of the functioning water stations, percentage of 88% (877/1015) delivered water using a piping network, percentage of 08% (64/1015) delivered water using water trucking and percentage of 04% (72/1015) delivered water using both, and 00% (2/1015) delivered water using manhal.
- 10 water quality tests were conducted, 1 of them were contaminated.

|                      | Functioning DWS Clorination Status |     |            |  |  |
|----------------------|------------------------------------|-----|------------|--|--|
| Governorate          | Total With disinfection            |     | Percentage |  |  |
| Aleppo (Communities) | 194                                | 142 | 73%        |  |  |
| Aleppo (Camps)       | 15                                 | 10  | 67%        |  |  |
| Idleb (Communities)  | 161                                | 136 | 84%        |  |  |
| Idleb (Camps)        | 127                                | 87  | 69%        |  |  |
| Hama                 | 0                                  | 0   | 0%         |  |  |
| Ar-raqqa             | 105                                | 78  | 74%        |  |  |
| Deir-ez-Zor          | 60                                 | 56  | 93%        |  |  |
| Al-Hasakeh           | 353                                | 103 | 29%        |  |  |
| Total                | 1015                               | 612 | 60%        |  |  |

# **Drinking Water Stations Status**