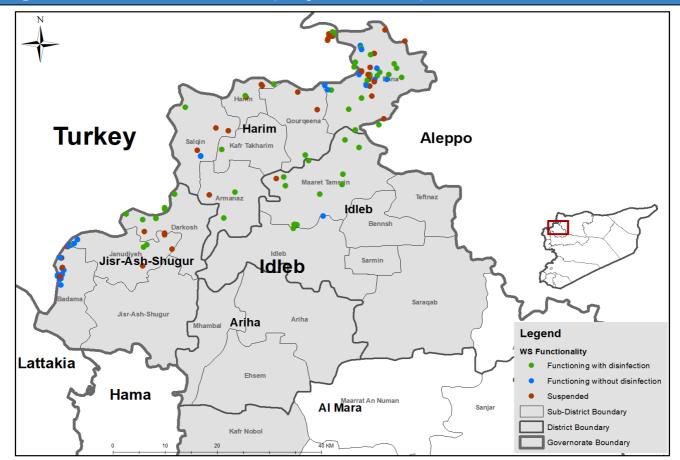

## **Connection Method**

Drinking Water Stations Distribution in Aleppo (Camps Water Stations)

Drinking Water Stations Distribution in Idleb (Communities Water Stations)

Drinking Water Stations Distribution in Idleb (Camps Water Stations)