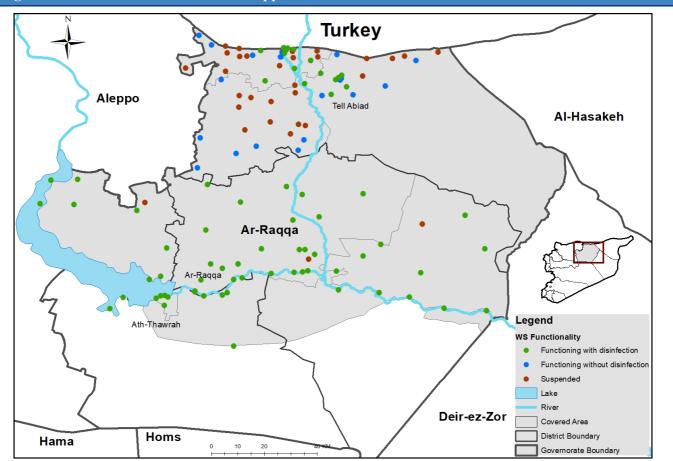

leb       | 288             | 190     | 51                | 47   | 0      |  |
| Hama        | 0               | 0       | 0                 | 0    | 0      |  |
| Ar-raqqa    | 105             | 102     | 2                 | 1    | 0      |  |
| Deir-ez-Zor | 60              | 56      | 4                 | 0    | 0      |  |
| Al-Hasakeh  | 353             | 351     | 1                 | 1    | 0      |  |
| Total       | 1015            | 877     | 64                | 72   | 2      |  |

## **Connection Method**





Drinking Water Stations Distribution in Aleppo (Camps Water Stations)



Drinking Water Stations Distribution in Idleb (Communities Water Stations)



Drinking Water Stations Distribution in Idleb (Camps Water Stations)





Drinking Water Stations Distribution in Ar-raqqa



## Drinking Water Stations Distribution in Deir-ez-Zor







For any inquiries, please contact us: wash@acu-sy.org