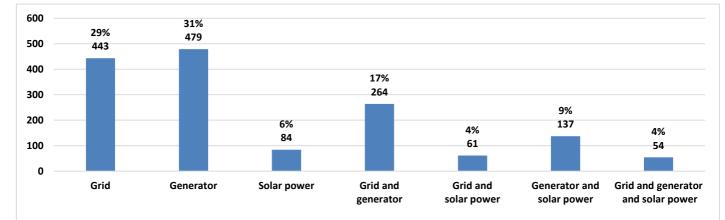

#### Highlights

- This report covers 1553 public drinking water stations monitored in 6 governorates, 1320 community-based, and 233 camp-based water stations. The percentages in this report represent only the sources monitored.
- Of the monitored drinking water stations, a percentage of 65% (1015/1553) were functioning, while 35% (538/1553) of the station were non-functional
- The percentage of the suspended stations due to the lack of operational costs is 13%, and the percentage of the suspended stations due to the need for total-scale maintenance is 38%, of the total suspended water stations.
- Of the water stations, 29% depend on the grid and 31% depend on generators as a electric power, while the rest of the stations depend on other sources (more details below).
- In the areas that their stations are suspended, private agricultural wells are used as an alternative water source, and tankers are used in water transportation.
- The percentage of disinfected water sources was 60% (612/1015).
- Of the functioning water stations, percentage of 88% (877/1015) delivered water using a piping network, percentage of 08% (64/1015) delivered water using water trucking and percentage of 04% (72/1015) delivered water using both, and 00% (2/1015) delivered water using manhal.
- 10 water quality tests were conducted, 1 of them were contaminated.

### Source of the Electric Power

| Governorate | Grid | Generator | Solar power | Grid and<br>generator | Grid and<br>solar power | Generator and solar power | Grid and generator<br>and solar power |
|-------------|------|-----------|-------------|-----------------------|-------------------------|---------------------------|---------------------------------------|
| Aleppo      | 51   | 166       | 22          | 82                    | 16                      | 49                        | 23                                    |
| Idleb       | 11   | 285       | 39          | 55                    | 7                       | 79                        | 19                                    |
| Hama        | 0    | 8         | 0           | 0                     | 0                       | 0                         | 0                                     |
| Ar-raqqa    | 66   | 1         | 21          | 18                    | 6                       | 7                         | 3                                     |
| Deir-ez-Zor | 0    | 12        | 0           | 49                    | 0                       | 0                         | 0                                     |
| Al-Hasakeh  | 315  | 7         | 2           | 60                    | 32                      | 2                         | 9                                     |
| Total       | 443  | 479       | 84          | 264                   | 61                      | 137                       | 54                                    |