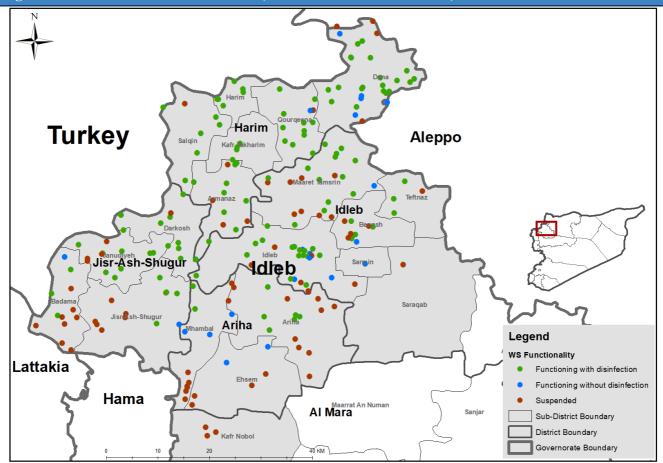

## **Connection Method**

Drinking Water Stations Distribution in Aleppo (Camps Water Stations)

Drinking Water Stations Distribution in Idleb (Communities Water Stations)

Drinking Water Stations Distribution in Idleb (Camps Water Stations)