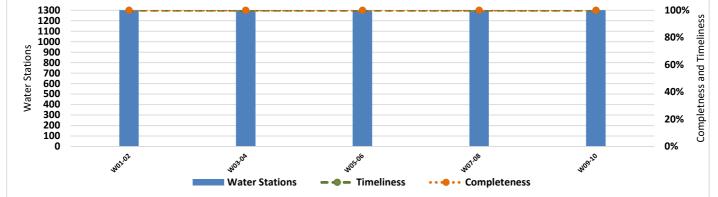

#### Highlights

- This report covers 1553 public drinking water stations monitored in 6 governorates, 1320 community-based, and 233 camp-based water stations. The percentages in this report represent only the sources monitored.
- Of the monitored drinking water stations, a percentage of 65% (1015/1553) were functioning, while 35% (538/1553) of the station were non-functional
- The percentage of the suspended stations due to the lack of operational costs is 13%, and the percentage of the suspended stations due to the need for total-scale maintenance is 38%, of the total suspended water stations.
- Of the water stations, 29% depend on the grid and 31% depend on generators as a electric power, while the rest of the stations depend on other sources (more details below).
- In the areas that their stations are suspended, private agricultural wells are used as an alternative water source, and tankers are used in water transportation.
- The percentage of disinfected water sources was 60% (612/1015).
- Of the functioning water stations, percentage of 88% (877/1015) delivered water using a piping network, percentage of 08% (64/1015) delivered water using water trucking and percentage of 04% (72/1015) delivered water using both, and 00% (2/1015) delivered water using manhal.
- 10 water quality tests were conducted, 1 of them were contaminated.