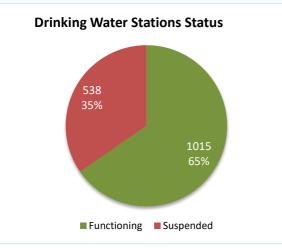

#### Highlights

- This report covers 1553 public drinking water stations monitored in 6 governorates, 1320 community-based, and 233 camp-based water stations. The percentages in this report represent only the sources monitored.
- Of the monitored drinking water stations, a percentage of 65% (1015/1553) were functioning, while 35% (538/1553) of the station were non-functional
- The percentage of the suspended stations due to the lack of operational costs is 13%, and the percentage of the suspended stations due to the need for total-scale maintenance is 38%, of the total suspended water stations.
- Of the water stations, 29% depend on the grid and 31% depend on generators as a electric power, while the rest of the stations depend on other sources (more details below).
- In the areas that their stations are suspended, private agricultural wells are used as an alternative water source, and tankers are used in water transportation.
- The percentage of disinfected water sources was 60% (612/1015).
- Of the functioning water stations, percentage of 88% (877/1015) delivered water using a piping network, percentage of 08% (64/1015) delivered water using water trucking and percentage of 04% (72/1015) delivered water using both, and 00% (2/1015) delivered water using manhal.
- 10 water quality tests were conducted, 1 of them were contaminated.

### Drinking Water Stations Status in Each Governorate

|                      | Drinking Water Stations Status |             |            |  |  |  |
|----------------------|--------------------------------|-------------|------------|--|--|--|
| Governorate          | Total                          | Functioning | Percentage |  |  |  |
| Aleppo (Communities) | 384                            | 194         | 51%        |  |  |  |
| Aleppo (Camps)       | 54                             | 15          | 28%        |  |  |  |
| Idleb (Communities)  | 318                            | 161         | 51%        |  |  |  |
| Idleb (Camps)        | 179                            | 127         | 71%        |  |  |  |
| Hama                 | 8                              | 0           | 0%         |  |  |  |
| Ar-raqqa             | 122                            | 105         | 86%        |  |  |  |
| Deir-ez-Zor          | 61                             | 60          | 98%        |  |  |  |
| Al-Hasakeh           | 427                            | 353         | 83%        |  |  |  |
| Total                | 1553                           | 1015        | 65%        |  |  |  |