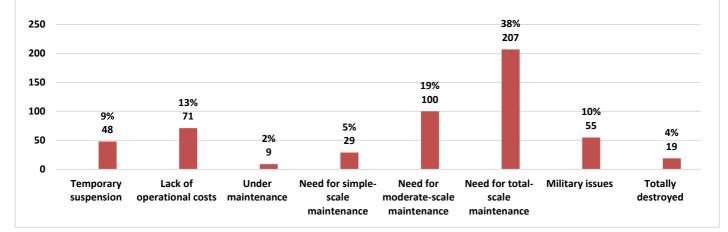

#### Highlights

- This report covers 1553 public drinking water stations monitored in 6 governorates, 1320 community-based, and 233 camp-based water stations. The percentages in this report represent only the sources monitored.
- Of the monitored drinking water stations, a percentage of 65% (1015/1553) were functioning, while 35% (538/1553) of the station were non-functional
- The percentage of the suspended stations due to the lack of operational costs is 13%, and the percentage of the suspended stations due to the need for total-scale maintenance is 38%, of the total suspended water stations.
- Of the water stations, 29% depend on the grid and 31% depend on generators as a electric power, while the rest of the stations depend on other sources (more details below).
- In the areas that their stations are suspended, private agricultural wells are used as an alternative water source, and tankers are used in water transportation.
- The percentage of disinfected water sources was 60% (612/1015).
- Of the functioning water stations, percentage of 88% (877/1015) delivered water using a piping network, percentage of 08% (64/1015) delivered water using water trucking and percentage of 04% (72/1015) delivered water using both, and 00% (2/1015) delivered water using manhal.
- 10 water quality tests were conducted, 1 of them were contaminated.

# The Reason for Suspension

|             |                         |                              |                      |                                       |                                         |                                     | •                  |                      |
|-------------|-------------------------|------------------------------|----------------------|---------------------------------------|-----------------------------------------|-------------------------------------|--------------------|----------------------|
| Governorate | Temporary<br>suspension | Lack of<br>operational costs | Under<br>maintenance | Need for simple-<br>scale maintenance | Need for moderate-<br>scale maintenance | Need for total-scale<br>maintenance | Military<br>issues | Totally<br>destroyed |
| Aleppo      | 24                      | 27                           | 4                    | 14                                    | 53                                      | 84                                  | 9                  | 14                   |
| Idleb       | 8                       | 44                           | 5                    | 10                                    | 13                                      | 118                                 | 8                  | 3                    |
| Hama        | 0                       | 0                            | 0                    | 0                                     | 0                                       | 0                                   | 8                  | 0                    |
| Ar-raqqa    | 2                       | 0                            | 0                    | 2                                     | 4                                       | 2                                   | 7                  | 0                    |
| Deir-ez-Zor | 0                       | 0                            | 0                    | 1                                     | 0                                       | 0                                   | 0                  | 0                    |
| Al-Hasakeh  | 14                      | 0                            | 0                    | 2                                     | 30                                      | 3                                   | 23                 | 2                    |
| Total       | 48                      | 71                           | 9                    | 29                                    | 100                                     | 207                                 | 55                 | 19                   |