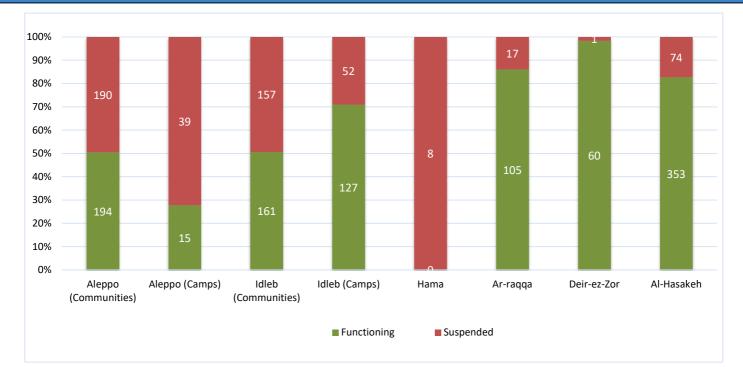

### Drinking Water Stations Status in Each Governorate

|                      | Drinking Water Stations Status |             |            |  |  |  |
|----------------------|--------------------------------|-------------|------------|--|--|--|
| Governorate          | Total                          | Functioning | Percentage |  |  |  |
| Aleppo (Communities) | 384                            | 194         | 51%        |  |  |  |
| Aleppo (Camps)       | 54                             | 15          | 28%        |  |  |  |
| Idleb (Communities)  | 318                            | 161         | 51%        |  |  |  |
| Idleb (Camps)        | 179                            | 127         | 71%        |  |  |  |
| Hama                 | 8                              | 0           | 0%         |  |  |  |
| Ar-raqqa             | 122                            | 105         | 86%        |  |  |  |
| Deir-ez-Zor          | 61                             | 60          | 98%        |  |  |  |
| Al-Hasakeh           | 427                            | 353         | 83%        |  |  |  |
| Total                | 1553                           | 1015        | 65%        |  |  |  |

## Drinking Water Stations Status in Governorates