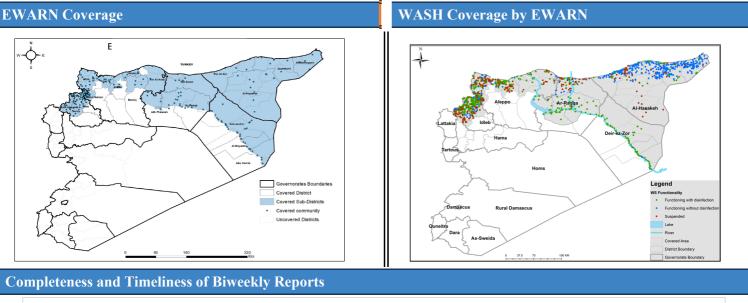

#### Highlights

- This report covers 1553 public drinking water stations monitored in 6 governorates, 1320 community-based, and 233 camp-based water stations. The percentages in this report represent only the sources monitored.
- Of the monitored drinking water stations, a percentage of 65% (1015/1553) were functioning, while 35% (538/1553) of the station were non-functional
- The percentage of the suspended stations due to the lack of operational costs is 13%, and the percentage of the suspended stations due to the need for total-scale maintenance is 38%, of the total suspended water stations.
- Of the water stations, 29% depend on the grid and 31% depend on generators as a electric power, while the rest of the stations depend on other sources (more details below).
- In the areas that their stations are suspended, private agricultural wells are used as an alternative water source, and tankers are used in water transportation.
- The percentage of disinfected water sources was 60% (612/1015).
- Of the functioning water stations, percentage of 88% (877/1015) delivered water using a piping network, percentage of 08% (64/1015) delivered water using water trucking and percentage of 04% (72/1015) delivered water using both, and 00% (2/1015) delivered water using manhal.
- 10 water quality tests were conducted, 1 of them were contaminated.